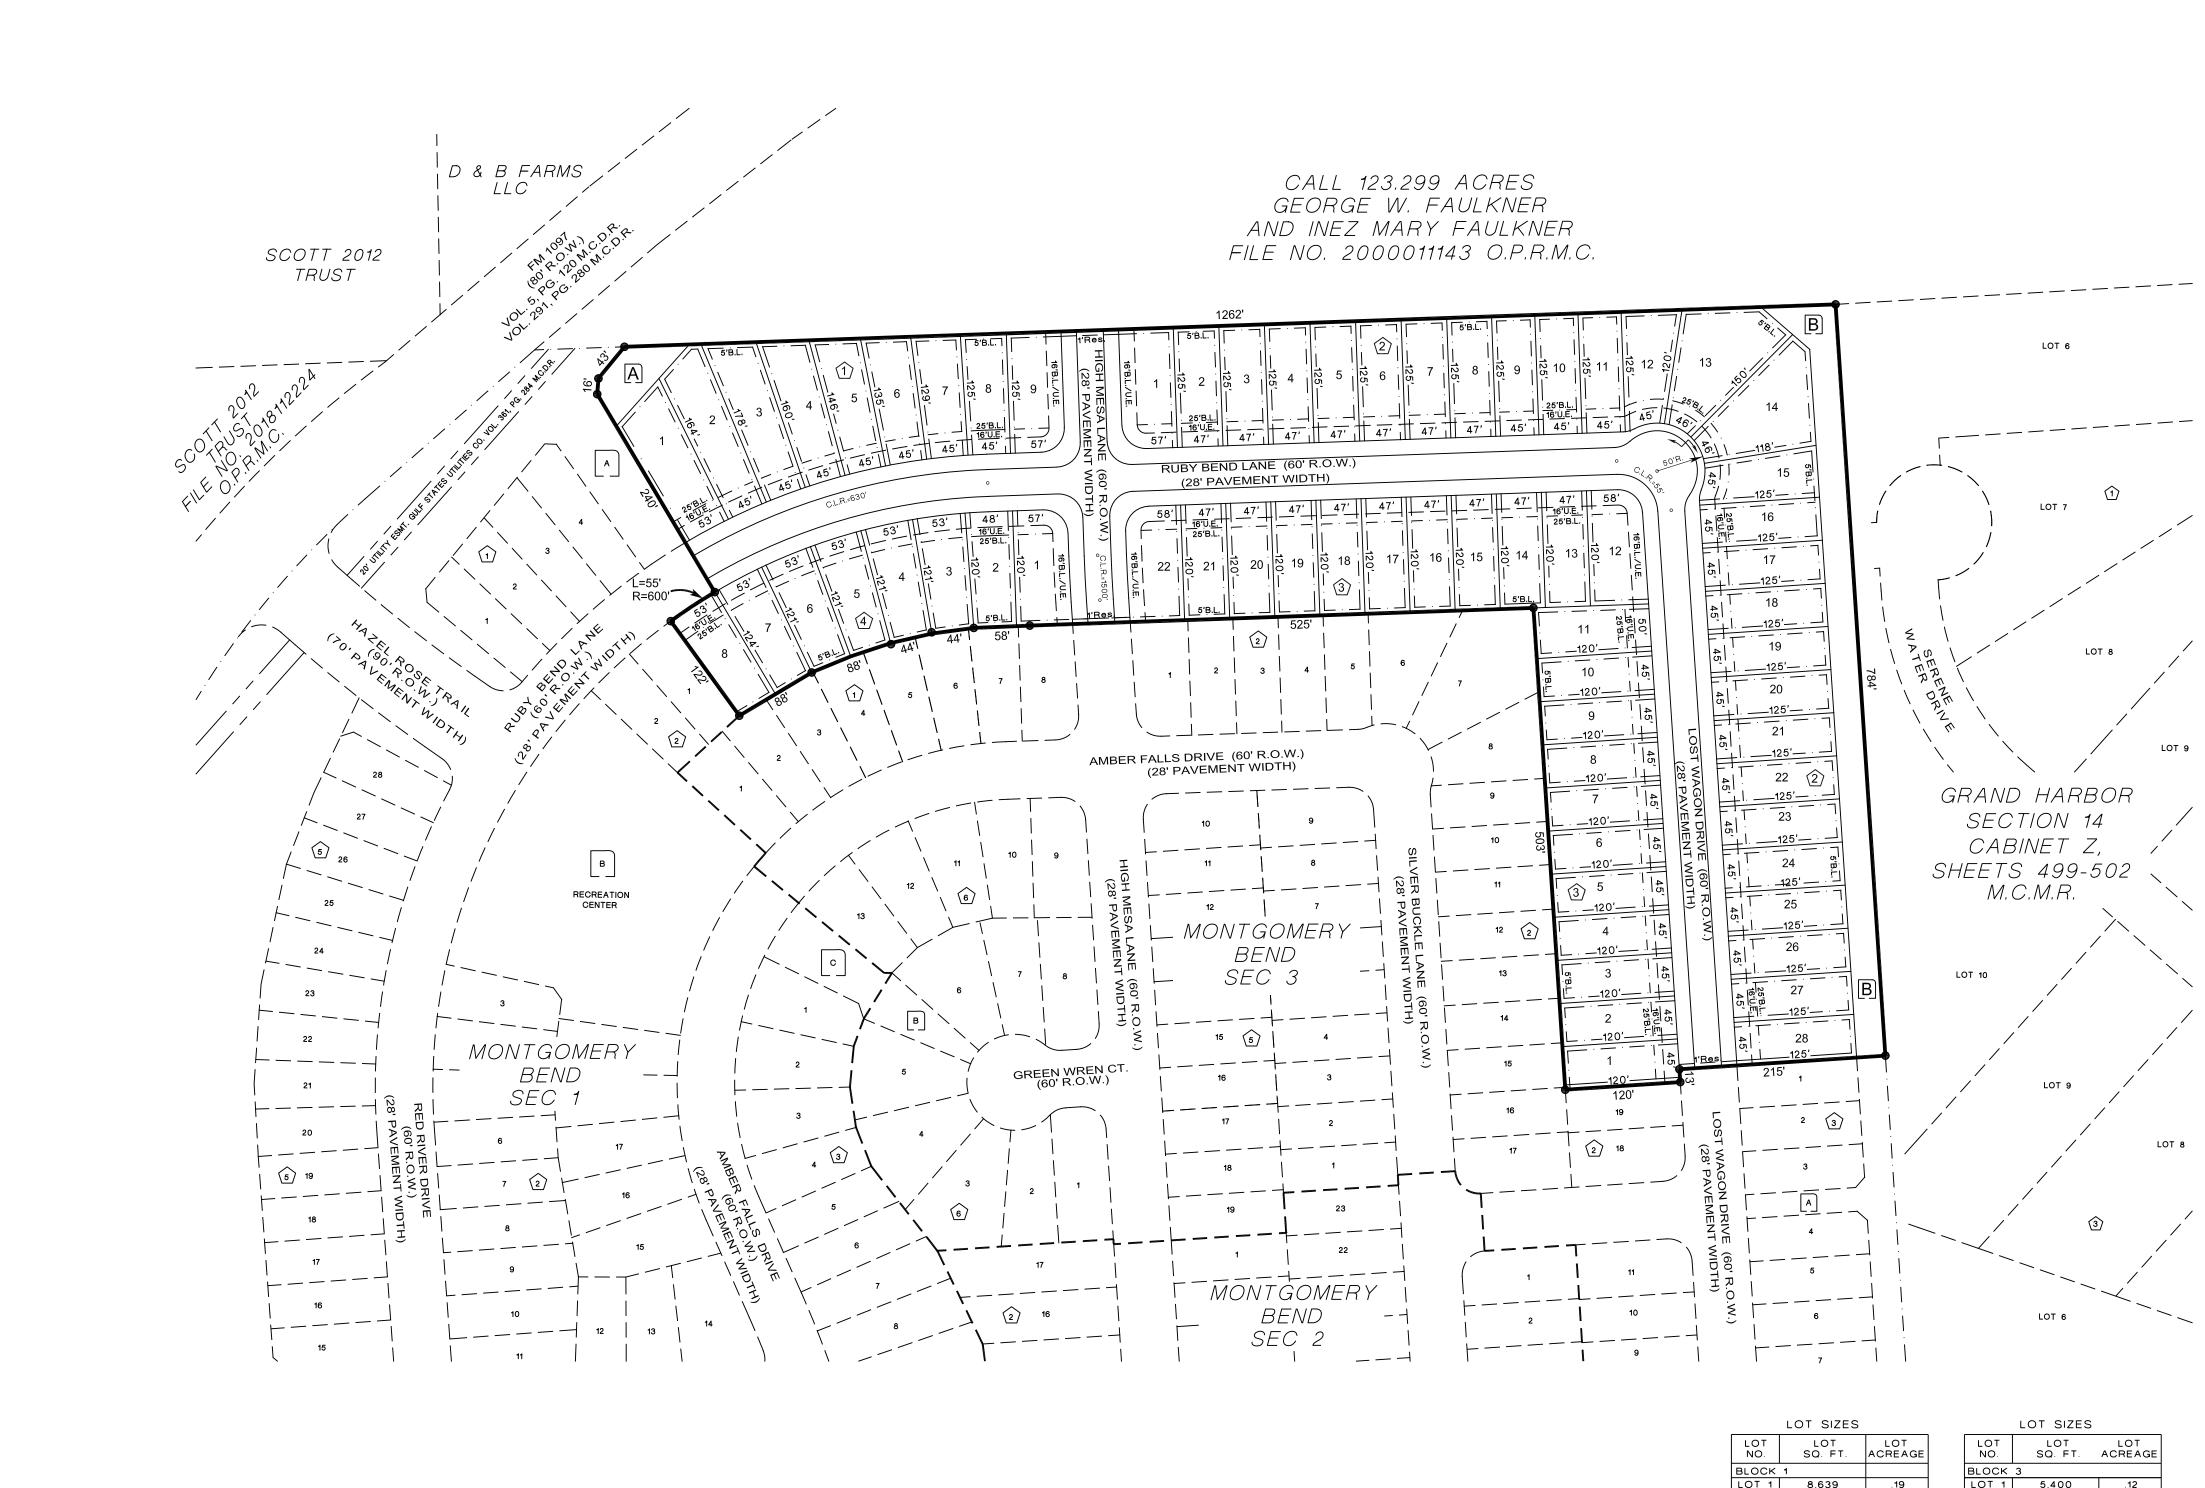

|                        | LOT SIZES  |                |                |     |
|------------------------|------------|----------------|----------------|-----|
|                        | LOT<br>NO. | LOT<br>SQ. FT. | LOT<br>ACREAGE |     |
|                        | BLOCK 1    |                |                | BLO |
|                        | LOT 1      | 8,639          | .19            | LO  |
|                        | LOT 2      | 8,550          | .19            | LOT |
|                        | LOT 3      | 8,238          | .18            | LOT |
|                        | LOT 4      | 7,363          | .16            | LOT |
|                        | LOT 5      | 6,717          | .15            | LOT |
|                        | LOT 6      | 6,273          | .14            | LOT |
|                        | LOT 7      | 6,016          | .13            | LOI |
|                        | LOT 8      | 5,765          | .13            | LOT |
|                        | LOT 9      | 6,990          | .16            | LOT |
|                        | BLOCK      | 2              |                | LOT |
| NOTE:                  | LOT 1      | 6,990          | .16            | LOT |
|                        | LOT 2      | 5,937          | .13            | LOT |
| RESTRICTED RESERVE "A" | LOT 3      | 5,937          | .13            | LOT |
| A DRAINAGE/OPEN SPACE  | LOT 4      | 5,937          | .13            | LOT |
|                        | LOT 5      | 5,937          | .13            | LOT |
| ±0.09 ACRE             | LOT 6      | 5,937          | .13            | LOT |
|                        | LOT 7      | 5,937          | .13            | LOT |
| RESTRICTED RESERVE "B" | LOT 8      | 5,851          | .13            | LOT |
| B DRAINAGE/OPEN SPACE  | LOT 9      | 5,625          | .12            | LOT |
|                        | LOT 10     | 5,625          | .12            | LOT |
| ±0.57 ACRE             | LOT 11     | 5,625          | .12            | LOT |
|                        | LOT 12     | 6,230          | .14            | LOT |
|                        | LOT 13     | 10,457         | .24            | BLO |
|                        | LOT 14     | 9,932          | .22            | LO  |
|                        | LOT 15     | 5,837          | .13            | LOT |
|                        | LOT 16     | 5,625          | .12            | LOT |
|                        | LOT 17     | 5,625          | .12            | LOI |
|                        | LOT 18     | 5,625          | .12            | LOT |
|                        | LOT 19     | 5,625          | .12            | LOT |
|                        | LOT 20     | 5,625          | .12            | LOT |
|                        | LOT 21     | 5,625          | .12            | LOI |
|                        | LOT 22     | 5,625          | .12            |     |
|                        | LOT 23     | 5,625          | .12            |     |
|                        | LOT 24     | 5,625          | .12            |     |
|                        | LOT 25     | 5,625          | .12            |     |
|                        | LOT 26     | 5,625          | .12            |     |
|                        | L O T O T  |                | 1 in 1         |     |

LOT 27 5,625 .12

.12

LOT 28 5,625

| LOT SIZES  |                |                |  |  |  |
|------------|----------------|----------------|--|--|--|
| LOT<br>NO. | LOT<br>SQ. FT. | LOT<br>ACREAGE |  |  |  |
| BLOCK      | 3              |                |  |  |  |
| LOT 1      | 5,400          | .12            |  |  |  |
| LOT 2      | 5,400          | .12            |  |  |  |
| LOT 3      | 5,400          | .12            |  |  |  |
| LOT 4      | 5,400          | .12            |  |  |  |
| LOT 5      | 5,400          | .12            |  |  |  |
| LOT 6      | 5,400          | .12            |  |  |  |
| LOT 7      | 5,400          | .12            |  |  |  |
| LOT 8      | 5,400          | .12            |  |  |  |
| LOT 9      | 5,400          | .12            |  |  |  |
| LOT 10     | 5,400          | .12            |  |  |  |
| LOT 11     | 6,130          | .14            |  |  |  |
| LOT 12     | 6,918          | .15            |  |  |  |
| LOT 13     | 5,640          | .12            |  |  |  |
| LOT 14     | 5,640          | .12            |  |  |  |
| LOT 15     | 5,640          | .12            |  |  |  |
| LOT 16     | 5,640          | .12            |  |  |  |
| LOT 17     | 5,640          | .12            |  |  |  |
| LOT 18     | 5,640          | .12            |  |  |  |
| LOT 19     | 5,640          | .12            |  |  |  |
| LOT 20     | 5,640          | .12            |  |  |  |
| LOT 21     | 5,640          | .12            |  |  |  |
| LOT 22     | 6,809          | .15            |  |  |  |
| BLOCK 4    |                |                |  |  |  |
| LOT 1      | 6,743          | .15            |  |  |  |
| LOT 2      | 5,655          | .12            |  |  |  |
| LOT 3      | 5,950          | .13            |  |  |  |
| LOT 4      | 6,000          | .13            |  |  |  |
| LOT 5      | 6,102          | .14            |  |  |  |
| LOT 6      | 6,085          | .13            |  |  |  |
| LOT 7      | 6,080          | .13            |  |  |  |
| LOT 8      | 6,086          | .13            |  |  |  |
|            |                |                |  |  |  |