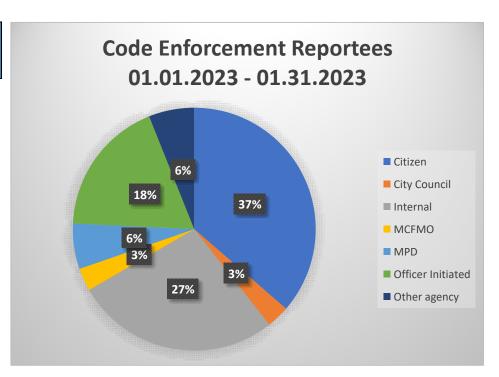

### Activity (continued):

| REP Type     | Group<br>Total |
|--------------|----------------|
| Citizen      | 12             |
|              | 12             |
| City Council | 1              |
| Internal     | 9              |
| MCFMO        | 1              |
| MPD          | 2              |
| Officer      |                |
| Initiated    | 6              |
| Other        |                |
| agency       | 2              |
|              |                |