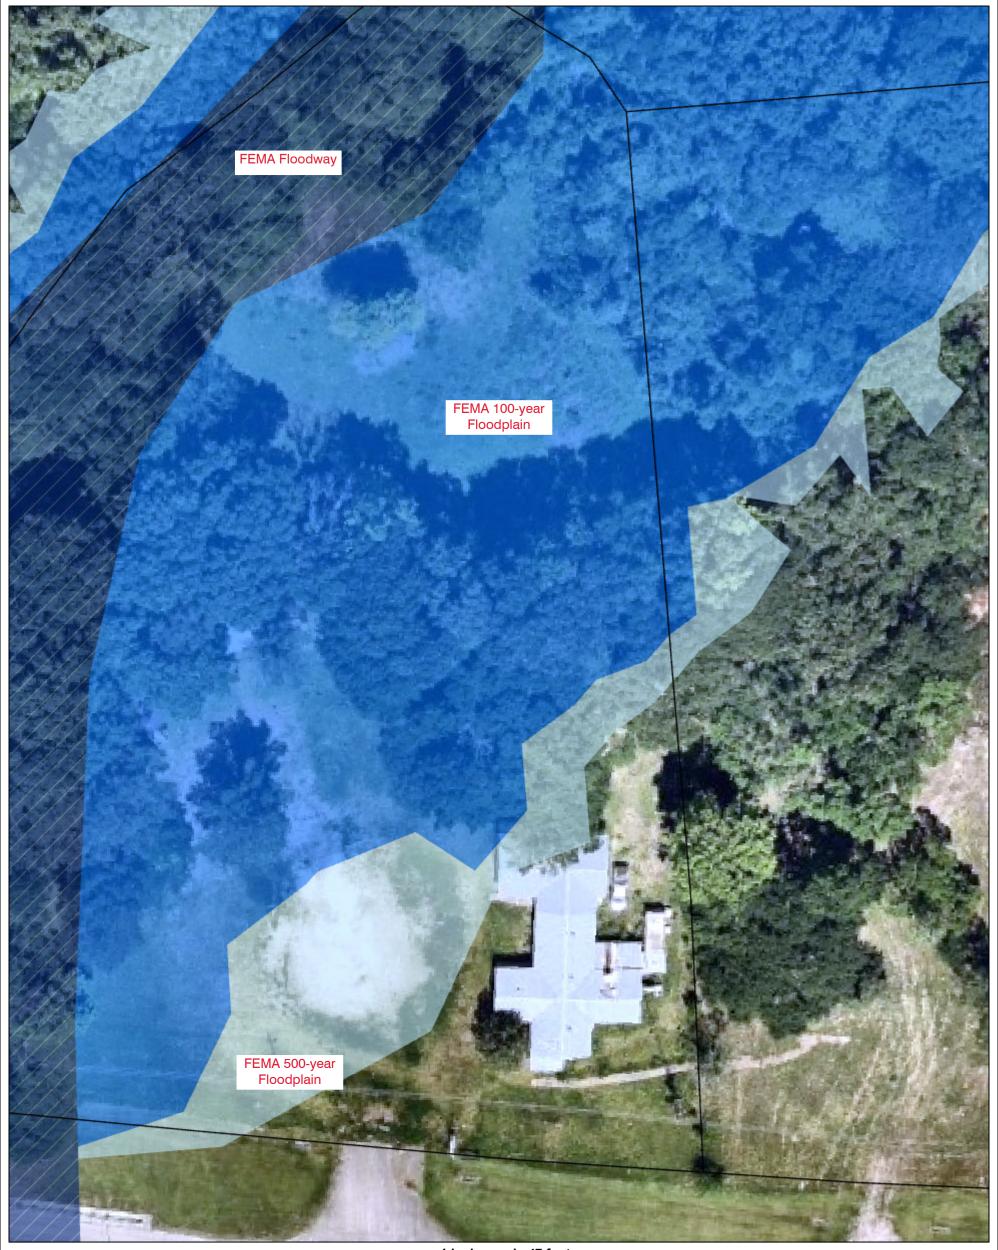

## Montgomery Grove Site

Disclaimer: This product is offered for informational purposes and may not have been prepared for or be suitable for legal, engineering, or surveying purposes. It does not represent an on-the-ground survey and represents only the approximate relative location of property, governmental and/or political boundaries or related facilities to said boundary. No express warranties are made by Jones & Carter, Inc. concerning the accuracy, completeness, reliability, or usability of the information included within this exhibit.

1 inch equals 47 feet

Date: 3/17/2022