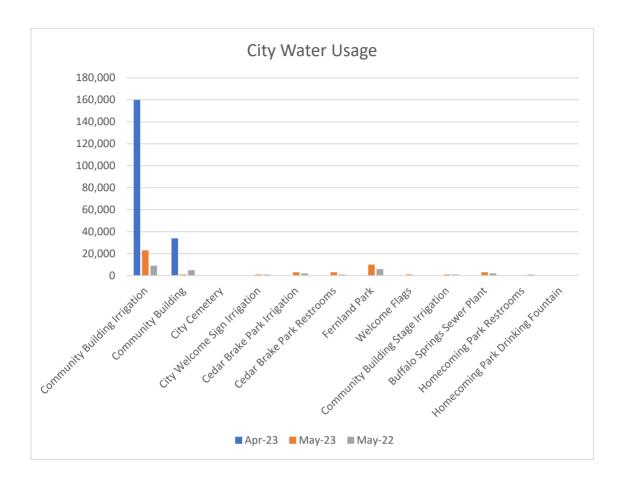

| CITY ACCOUNT WATER USAGE             |              |         |         |         |
|--------------------------------------|--------------|---------|---------|---------|
| ACCOUNT NAME                         | ACCT #       | Apr-23  | May-23  | May-22  |
| Community Building Irrigation        | (01-8732-00) | 159,962 | 23,000  | 9,000   |
| Community Building                   | (01-0130-00) | 33,981  | 1,000   | 5,000   |
| City Cemetery                        | (01-1110-00) |         | 0       | 0       |
| City Welcome Sign Irrigation         | (01-8733-00) |         | 1,000   | 1,000   |
| Cedar Brake Park Irrigation          | (01-8736-00) |         | 3,000   | 2,000   |
| Cedar Brake Park Restrooms           | (01-8735-00) |         | 3,000   | 1,000   |
| Fernland Park                        | (01-8737-00) |         | 10,000  | 6,000   |
| Welcome Flags                        | (01-8734-00) |         | 1,000   | 0       |
| Community Building Stage Irrigation  | (01-6180-00) |         | 1,000   | 1,000   |
| Buffalo Springs Sewer Plant          | (01-8821-00) |         | 3,000   | 2,000   |
| Homecoming Park Restrooms            | (01-8820-00) |         | 0       | 1,000   |
| Homecoming Park Drinking<br>Fountain | (01-8738-00) |         | 0       | 0       |
| City Hall & Irrigation               | (01-6190-00) | 0       | 28,000  | 29,000  |
| Cooling Tower Feed                   | (01-0355-00) | 52,000  | 44,000  | 4,000   |
| Memory Park                          | (01-5885-00) | 57,000  | 108,000 | 172,000 |