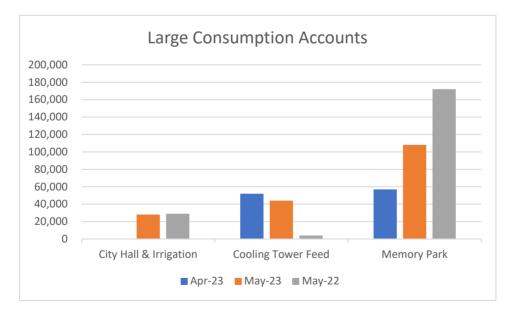

| CITY ACCOUNT WATER USAGE             |              |         |         |         |
|--------------------------------------|--------------|---------|---------|---------|
| ACCOUNT NAME                         | ACCT #       | Apr-23  | May-23  | May-22  |
| Community Building Irrigation        | (01-8732-00) | 159,962 | 23,000  | 9,000   |
| Community Building                   | (01-0130-00) | 33,981  | 1,000   | 5,000   |
| City Cemetery                        | (01-1110-00) |         | 0       | 0       |
| City Welcome Sign Irrigation         | (01-8733-00) |         | 1,000   | 1,000   |
| Cedar Brake Park Irrigation          | (01-8736-00) |         | 3,000   | 2,000   |
| Cedar Brake Park Restrooms           | (01-8735-00) |         | 3,000   | 1,000   |
| Fernland Park                        | (01-8737-00) |         | 10,000  | 6,000   |
| Welcome Flags                        | (01-8734-00) |         | 1,000   | 0       |
| Community Building Stage Irrigation  | (01-6180-00) |         | 1,000   | 1,000   |
| Buffalo Springs Sewer Plant          | (01-8821-00) |         | 3,000   | 2,000   |
| Homecoming Park Restrooms            | (01-8820-00) |         | 0       | 1,000   |
| Homecoming Park Drinking<br>Fountain | (01-8738-00) |         | 0       | 0       |
| City Hall & Irrigation               | (01-6190-00) | 0       | 28,000  | 29,000  |
| Cooling Tower Feed                   | (01-0355-00) | 52,000  | 44,000  | 4,000   |
| Memory Park                          | (01-5885-00) | 57,000  | 108,000 | 172,000 |

| ACCOUNT NAME           | Apr-23 | Apr-23 May-23 |         |
|------------------------|--------|---------------|---------|
| City Hall & Irrigation | 0      | 28,000        | 29,000  |
| Cooling Tower Feed     | 52,000 | 44,000        | 4,000   |
| Memory Park            | 57,000 | 108,000       | 172,000 |