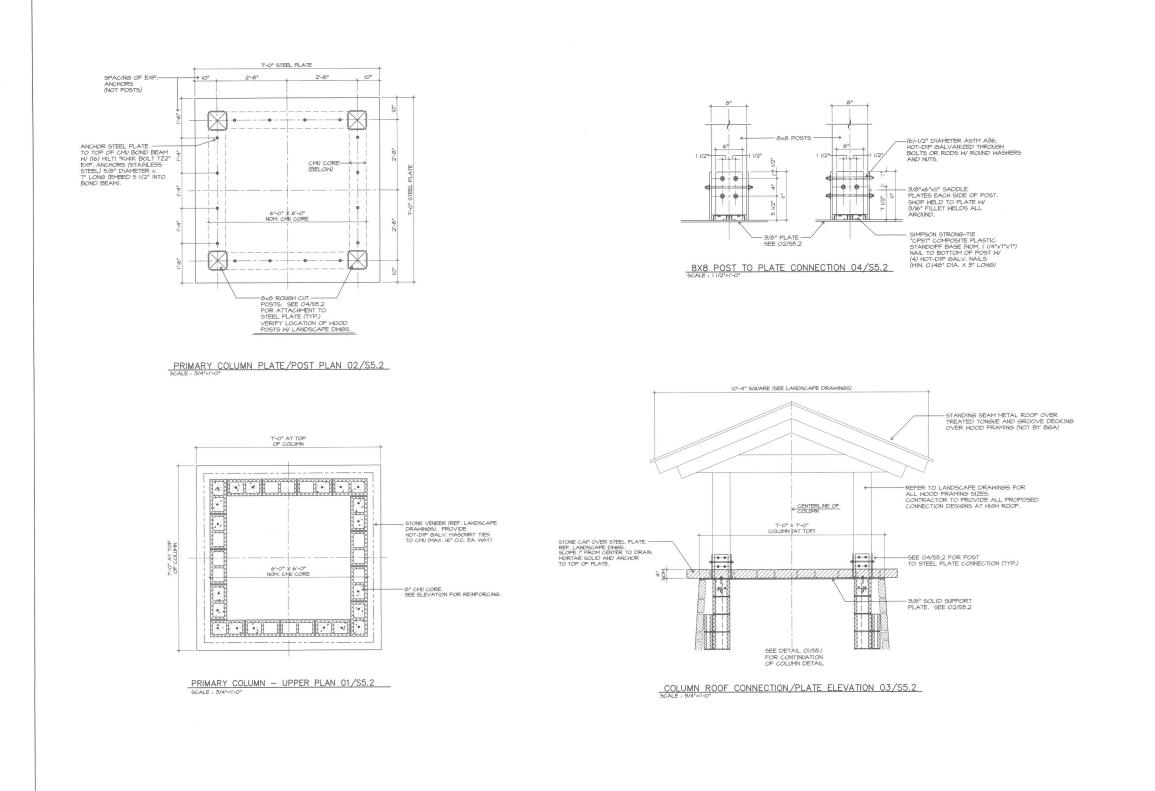

#### Monument Det. & Mat. Sch.

Date: <u>11/30/2023</u> Scale: <u>AS SHOWN</u> Job No: <u>129-22-64</u> Revised:

M-4

Schematic

E-

Revised: \_\_

OVERALL PRIMARY MONUMENT ELEVATION 01/S3.1

NOTES. 1. SEE LANDSCAPE DRAWINGS FOR LAYOUT AND ADDITIONAL INFORMATION. NOTIFY ARCHITECT AND ENSINEER OF ANY DISCREPANCIES OR QUESTIONS. 2. PRIOR TO CONSTRUCTIONS FILLED VERIFY THAT THERE ARE NO UNDERGROUND OBSTRUCTIONS WITH THE PROPOSED FOUNDATIONS.

3. WORK THIS SHEET WITH OVERALL PLAN ON 53.2.

\_\_\_\_\_