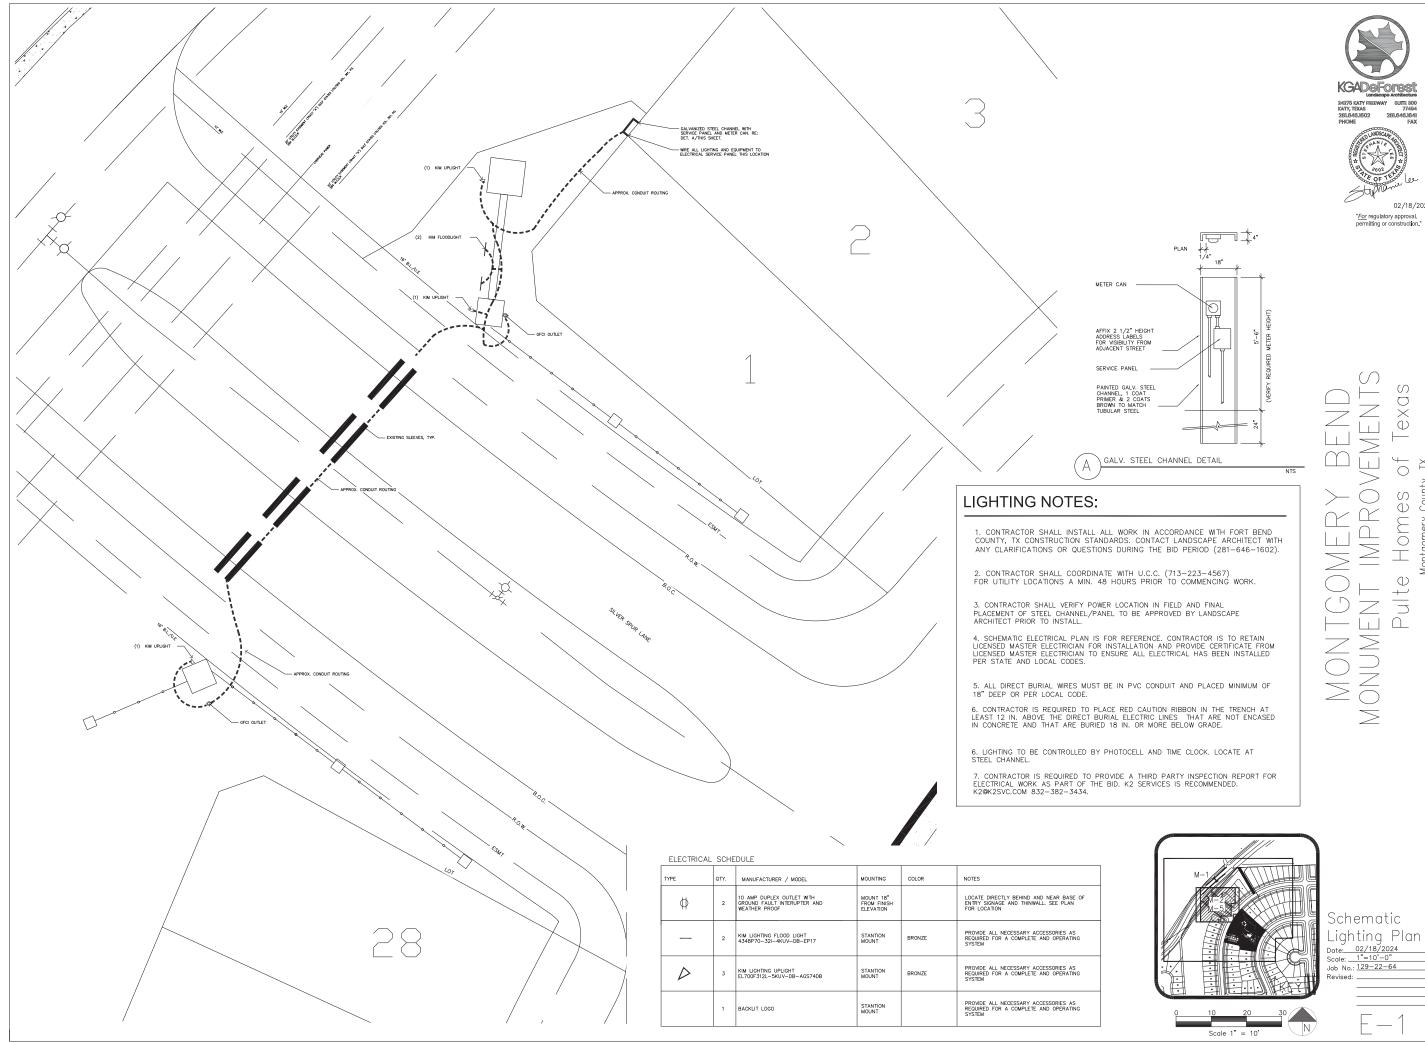

## Issue for Construction 11/30/2023

| Sheet No. | <b>Description</b> |
|-----------|--------------------|
|-----------|--------------------|

- **Reference** Plan **R-1**
- **M-0** Monument General Notes
- M-1 **Overall Monument Plan**
- M-2 Monument Layout Plan
- **M-3** Monument Details
- **M-4** Monument Det. & Mat. Sch.
- E-1 **Electrical Plan**
- Plat Montgomery Bend
- S-1 thru S-7 Structural Sheets