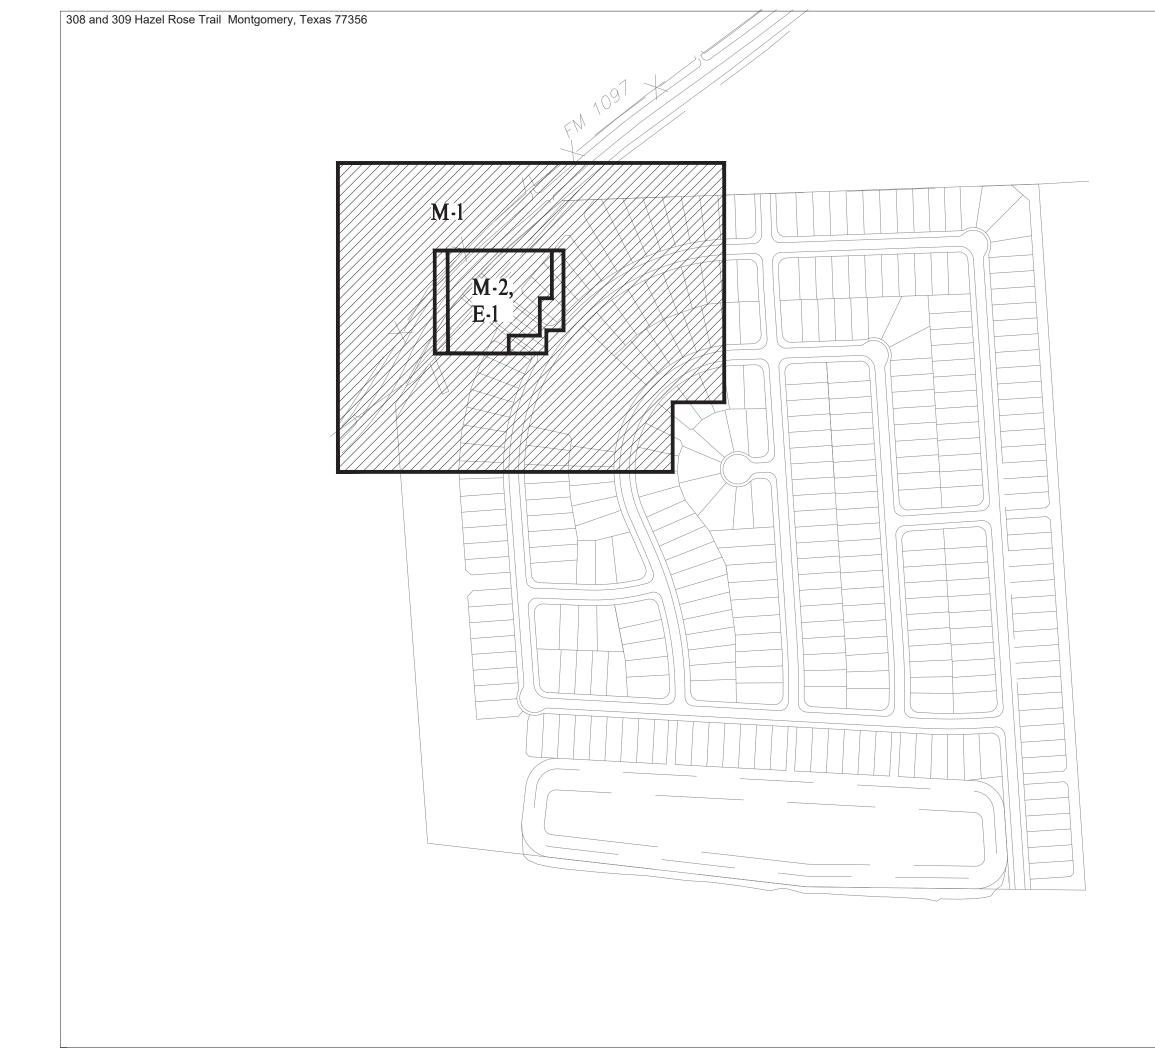

# MONTGOMERY BEND **MONUMENT IMPROVEMENTS**

308 and 309 Hazel Rose Trail Montgomery, Texas 77356