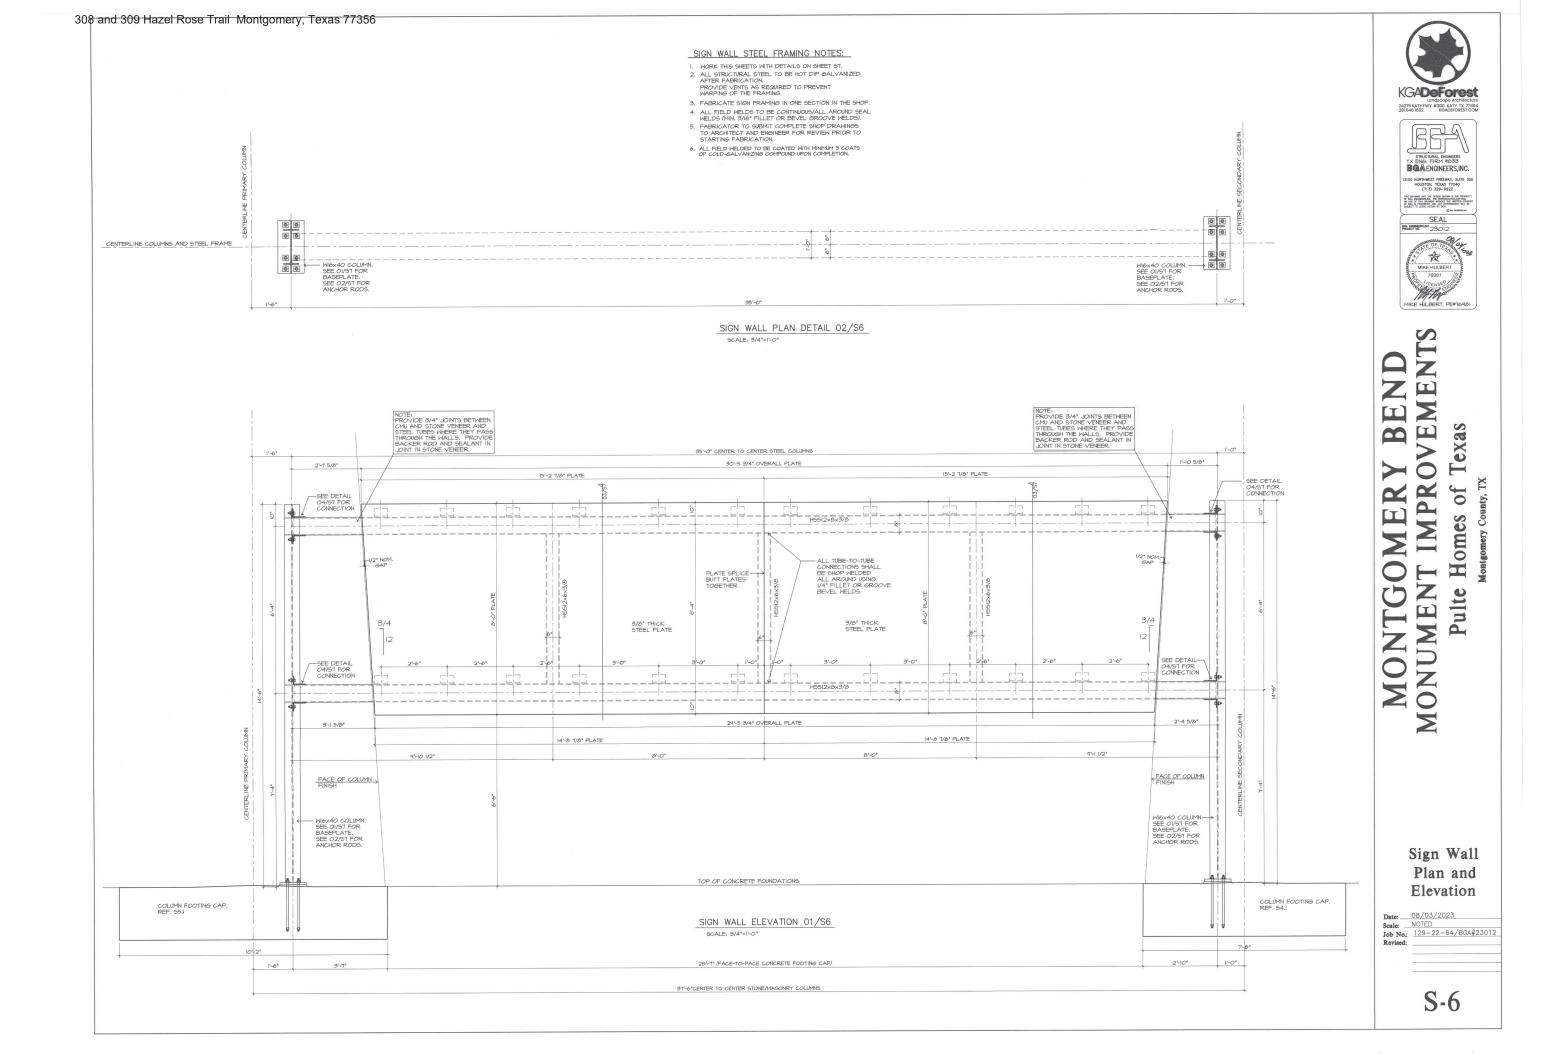

#### Monument Det. & Mat. Sch.

Date: <u>11/30/2023</u> Scale: <u>AS SHOWN</u> Job No: <u>129-22-64</u> Revised:

M-4

Schematic

E-

Revised: \_\_

OVERALL PRIMARY MONUMENT ELEVATION 01/S3.1

NOTES. 1. SEE LANDSCAPE DRAWINGS FOR LAYOUT AND ADDITIONAL INFORMATION. NOTIFY ARCHITECT AND ENSINEER OF ANY DISCREPANCIES OR QUESTIONS. 2. PRIOR TO CONSTRUCTIONS FILLED VERIFY THAT THERE ARE NO UNDERGROUND OBSTRUCTIONS WITH THE PROPOSED FOUNDATIONS.

3. WORK THIS SHEET WITH OVERALL PLAN ON 53.2.

\_\_\_\_\_