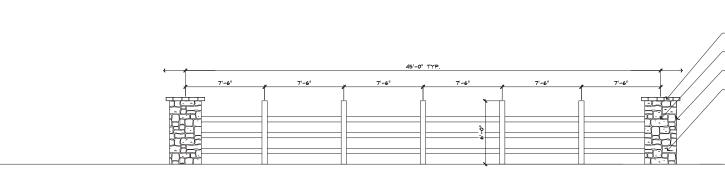

**R**-1

| I | 100     | 200      | 300       |
|---|---------|----------|-----------|
| - |         | _        |           |
|   | Scale 1 | * = 100° | $\square$ |

A 3-RAIL FENCE AND DRY STACKED STONE COLUMN ELEVATION (TYPICAL)