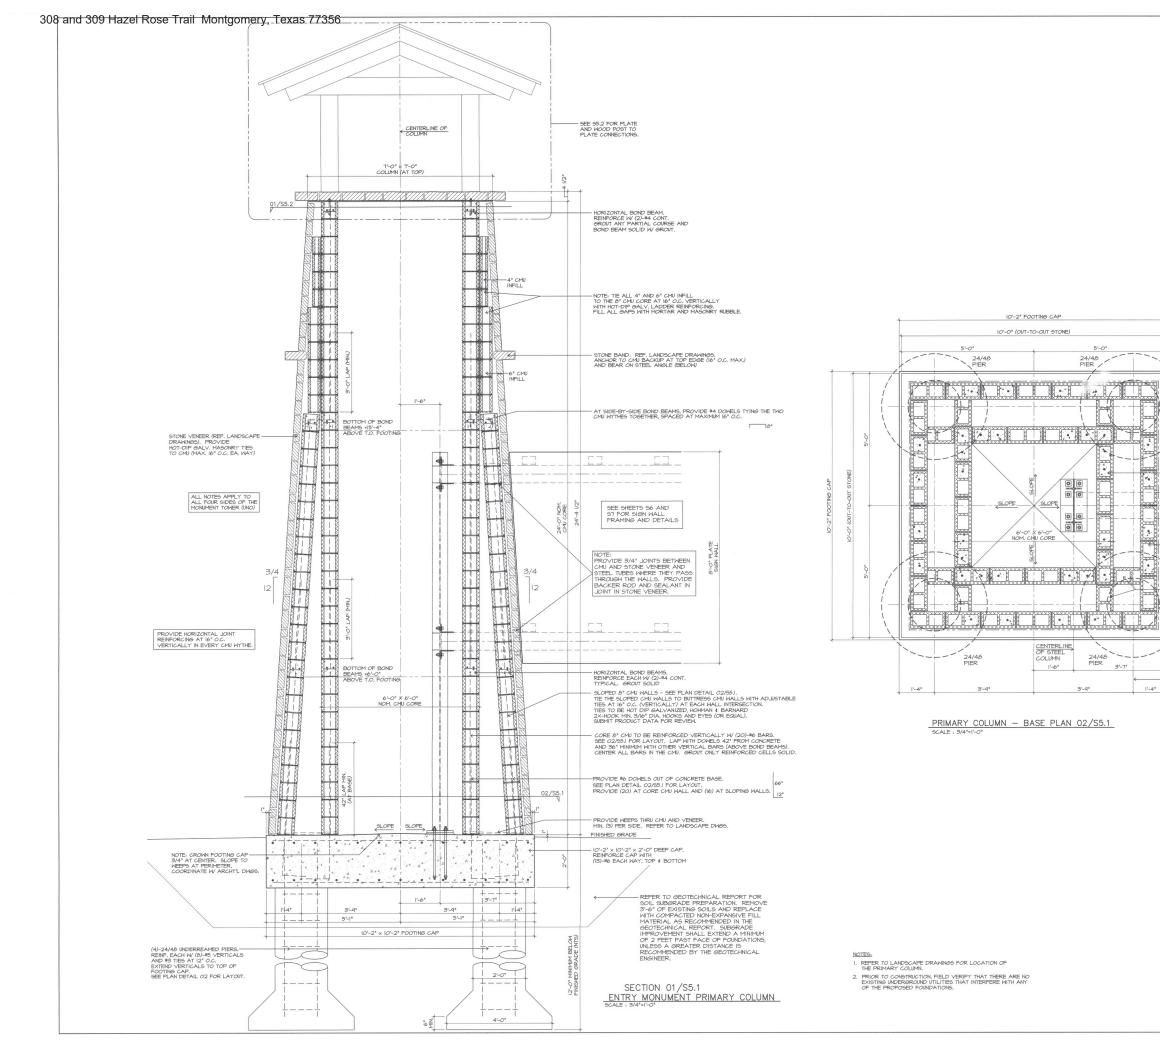

# MONTGOMERY BEND **MONUMENT IMPROVEMENTS**

308 and 309 Hazel Rose Trail Montgomery, Texas 77356

#### Monument Det. & Mat. Sch.

Date: <u>11/30/2023</u> Scale: <u>AS SHOWN</u> Job No: <u>129-22-64</u> Revised:

M-4

Schematic

E-

Revised: \_\_

OVERALL PRIMARY MONUMENT ELEVATION 01/S3.1

NOTES. 1. SEE LANDSCAPE DRAWINGS FOR LAYOUT AND ADDITIONAL INFORMATION. NOTIFY ARCHITECT AND ENSINEER OF ANY DISCREPANCIES OR QUESTIONS. 2. PRIOR TO CONSTRUCTIONS FILLED VERIFY THAT THERE ARE NO UNDERGROUND OBSTRUCTIONS WITH THE PROPOSED FOUNDATIONS.

3. WORK THIS SHEET WITH OVERALL PLAN ON 53.2.

\_\_\_\_\_