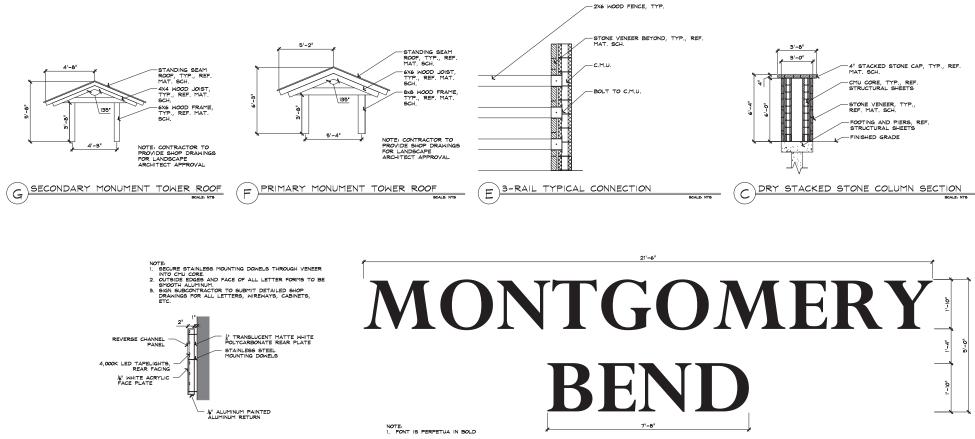

**R**-1

| I | 100     | 200      | 300       |
|---|---------|----------|-----------|
| - |         | _        |           |
|   | Scale 1 | * = 100° | $\square$ |

A 3-RAIL FENCE AND DRY STACKED STONE COLUMN ELEVATION (TYPICAL)

B MONUMENT SIGN LOGO & REVERSE CHANNEL DETAI

" STACKED STONE CAP, TYP., REF. MAT. SCH.

BCALE, NTS

SCALE: NTS

STONE VENEER, TYP., REF. MAT. SCH.

3-RAIL CONNECTION, TYP., REF. DET. C/M-4

DRY STACKED STONE COLUMN REF. DET. B/THIS SHEET