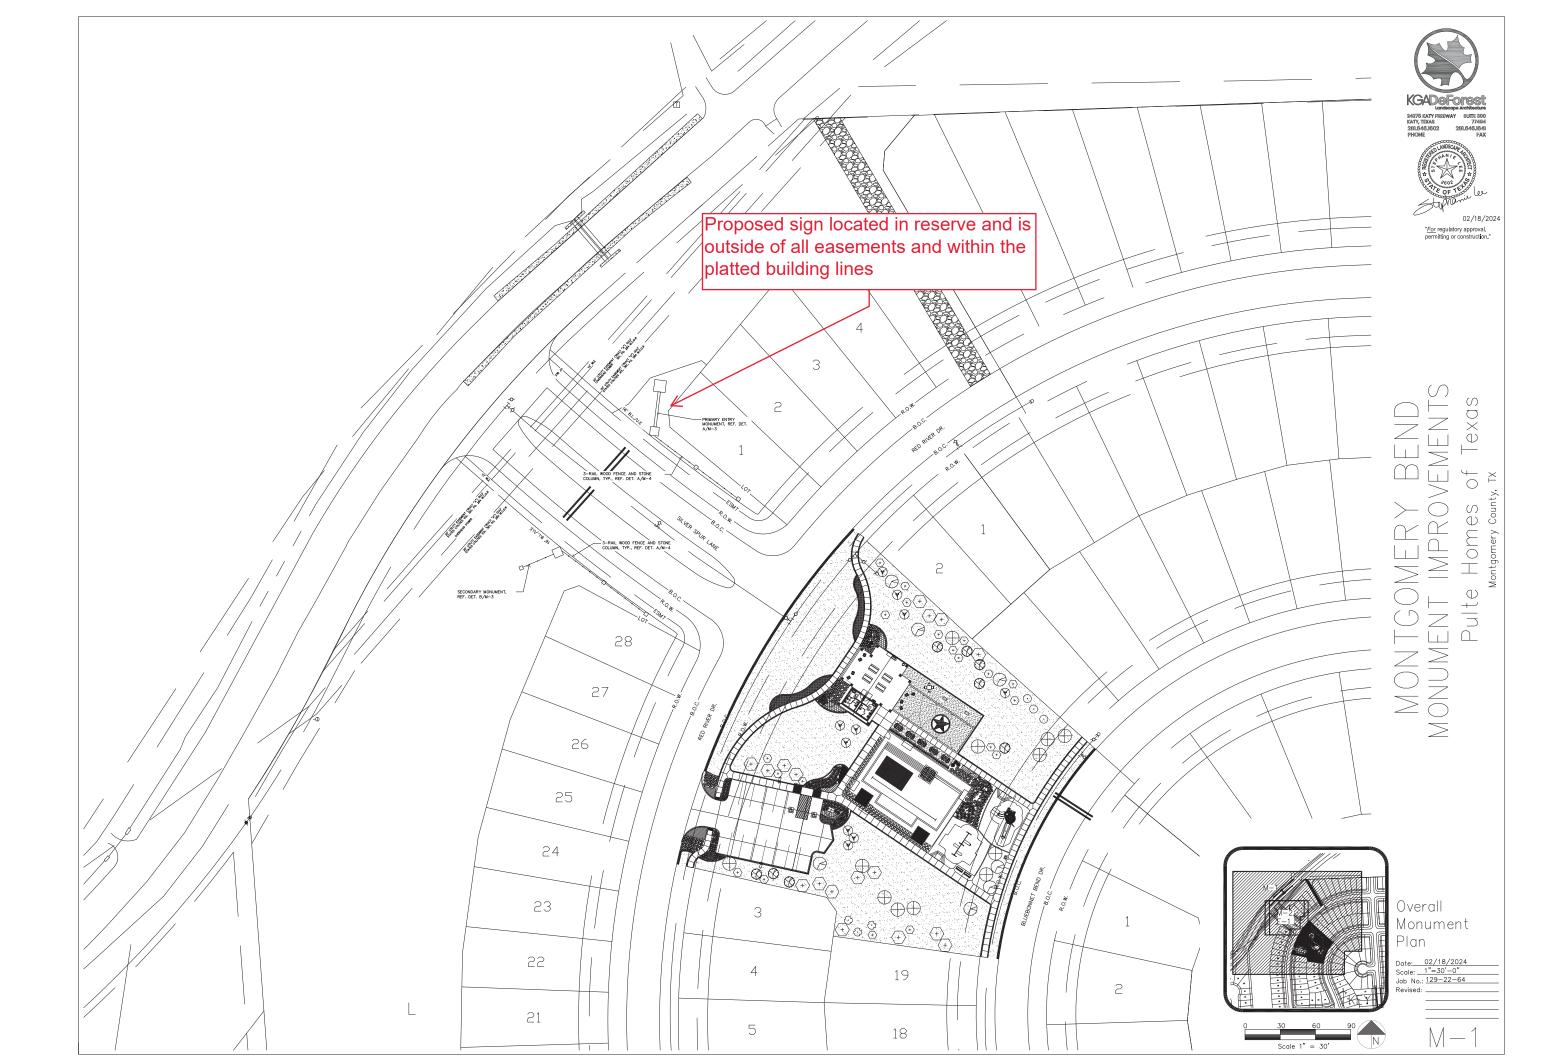

## Issue for Construction 11/30/2023

| Sheet No. | <b>Description</b> |
|-----------|--------------------|
|-----------|--------------------|

- **Reference** Plan **R-1**
- **M-0** Monument General Notes
- M-1 **Overall Monument Plan**
- M-2 Monument Layout Plan
- **M-3** Monument Details
- **M-4** Monument Det. & Mat. Sch.
- E-1 **Electrical Plan**
- Plat Montgomery Bend
- S-1 thru S-7 Structural Sheets