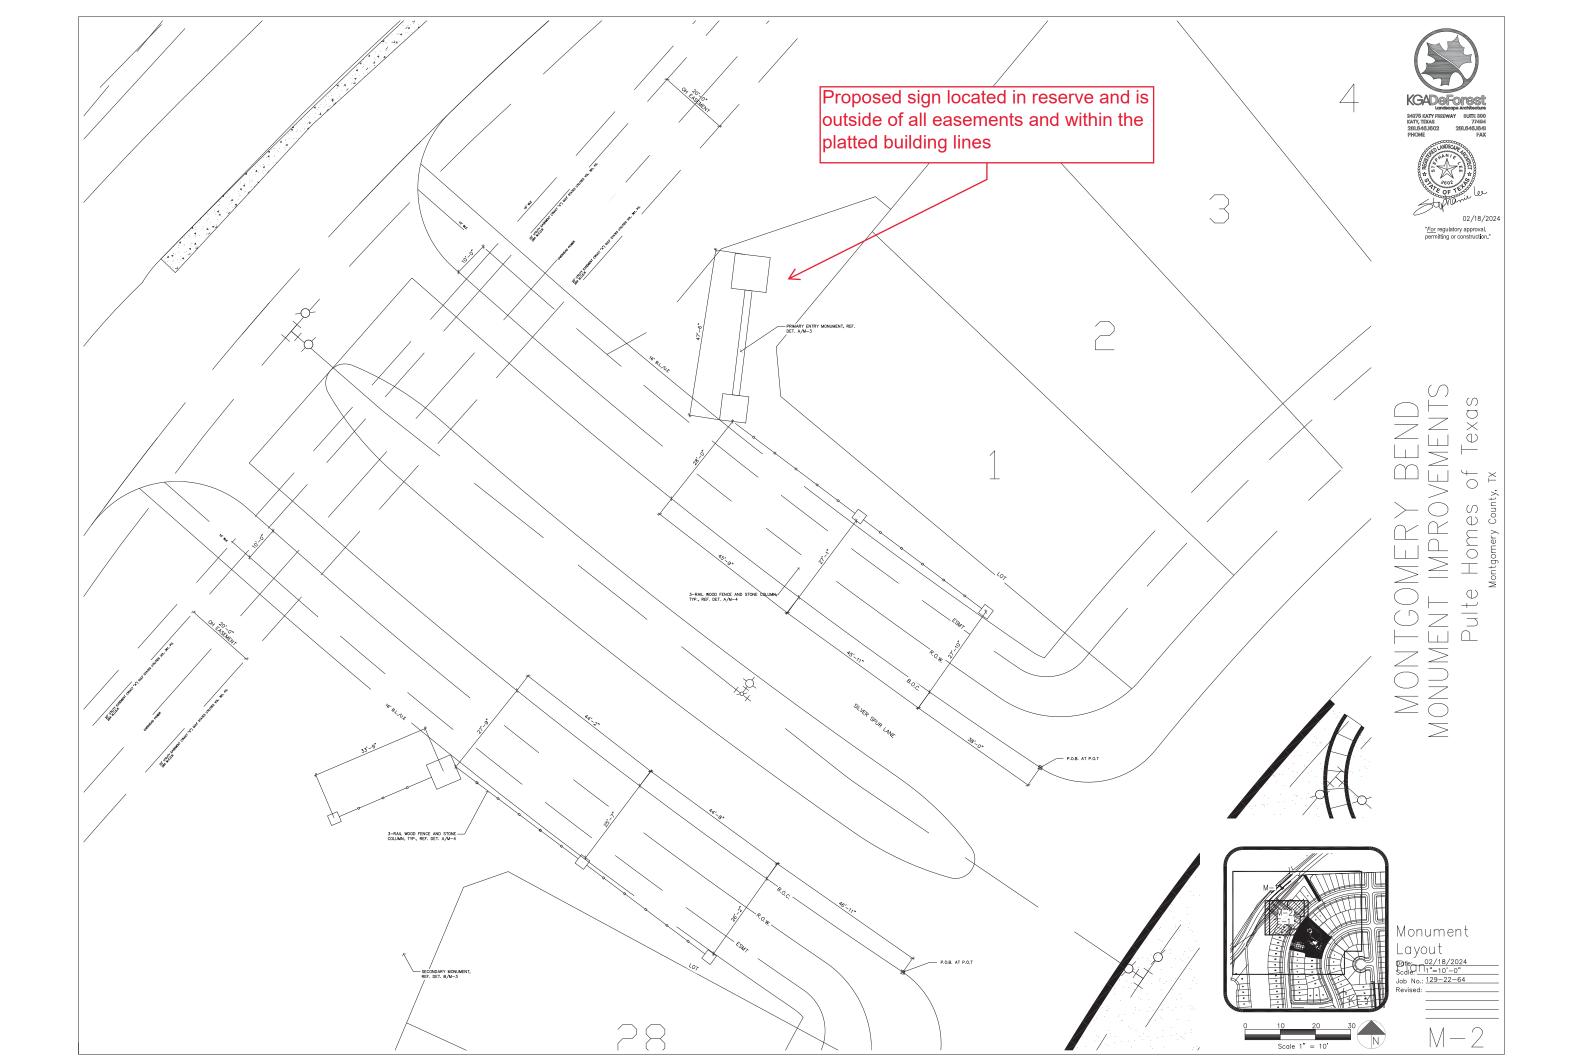

# **MONTGOMERY COUNTY**



a project developed for Pulte Homes of Texas

### by GA, DEFOREST. DESIGN, LLC LANDSCAPE ARCHITECTURE 8uite 300 Katy Texas 77494 281.646.1641 Fax 24276 Katy Freeway Phone 281.646.1602



## Issue for Construction 11/30/2023

| Sheet No. | <b>Description</b> |
|-----------|--------------------|
|-----------|--------------------|

- **Reference** Plan **R-1**
- **M-0** Monument General Notes
- M-1 **Overall Monument Plan**
- M-2 Monument Layout Plan
- **M-3** Monument Details
- **M-4** Monument Det. & Mat. Sch.
- E-1 **Electrical Plan**
- Plat Montgomery Bend
- S-1 thru S-7 Structural Sheets







**R**-1

| I | 100     | 200      | 300       |
|---|---------|----------|-----------|
| - |         | _        |           |
|   | Scale 1 | * = 100° | $\square$ |













A 3-RAIL FENCE AND DRY STACKED STONE COLUMN ELEVATION (TYPICAL)

B MONUMENT SIGN LOGO & REVERSE CHANNEL DETAI



" STACKED STONE CAP, TYP., REF. MAT. SCH.

BCALE, NTS

SCALE: NTS

STONE VENEER, TYP., REF. MAT. SCH.

3-RAIL CONNECTION, TYP., REF. DET. C/M-4

DRY STACKED STONE COLUMN REF. DET. B/THIS SHEET



GADeFores

385

11/30/2023

"For regulatory approval, permitting or construction

#### Monument Det. & Mat. Sch.

Date: <u>11/30/2023</u> Scale: <u>AS SHOWN</u> Job No: <u>129-22-64</u> Revised:

M-4





Schematic

E-

Revised: \_\_





OVERALL PRIMARY MONUMENT ELEVATION 01/S3.1

NOTES. 1. SEE LANDSCAPE DRAWINGS FOR LAYOUT AND ADDITIONAL INFORMATION. NOTIFY ARCHITECT AND ENSINEER OF ANY DISCREPANCIES OR QUESTIONS. 2. PRIOR TO CONSTRUCTIONS FILLED VERIFY THAT THERE ARE NO UND