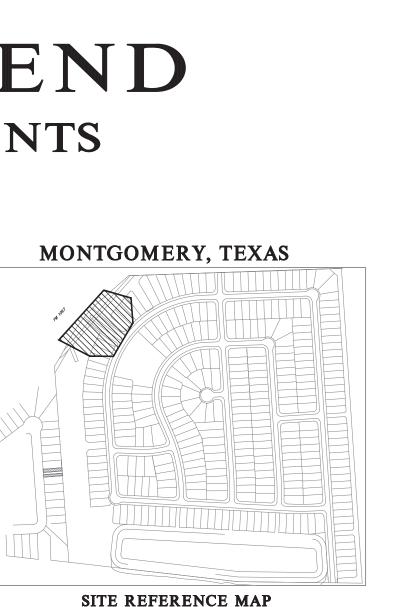

# MONTGOMERY BEND **MONUMENT IMPROVEMENTS**

308 and 309 Hazel Rose Trail Montgomery, Texas 77356

# **MONTGOMERY COUNTY**

a project developed for Pulte Homes of Texas