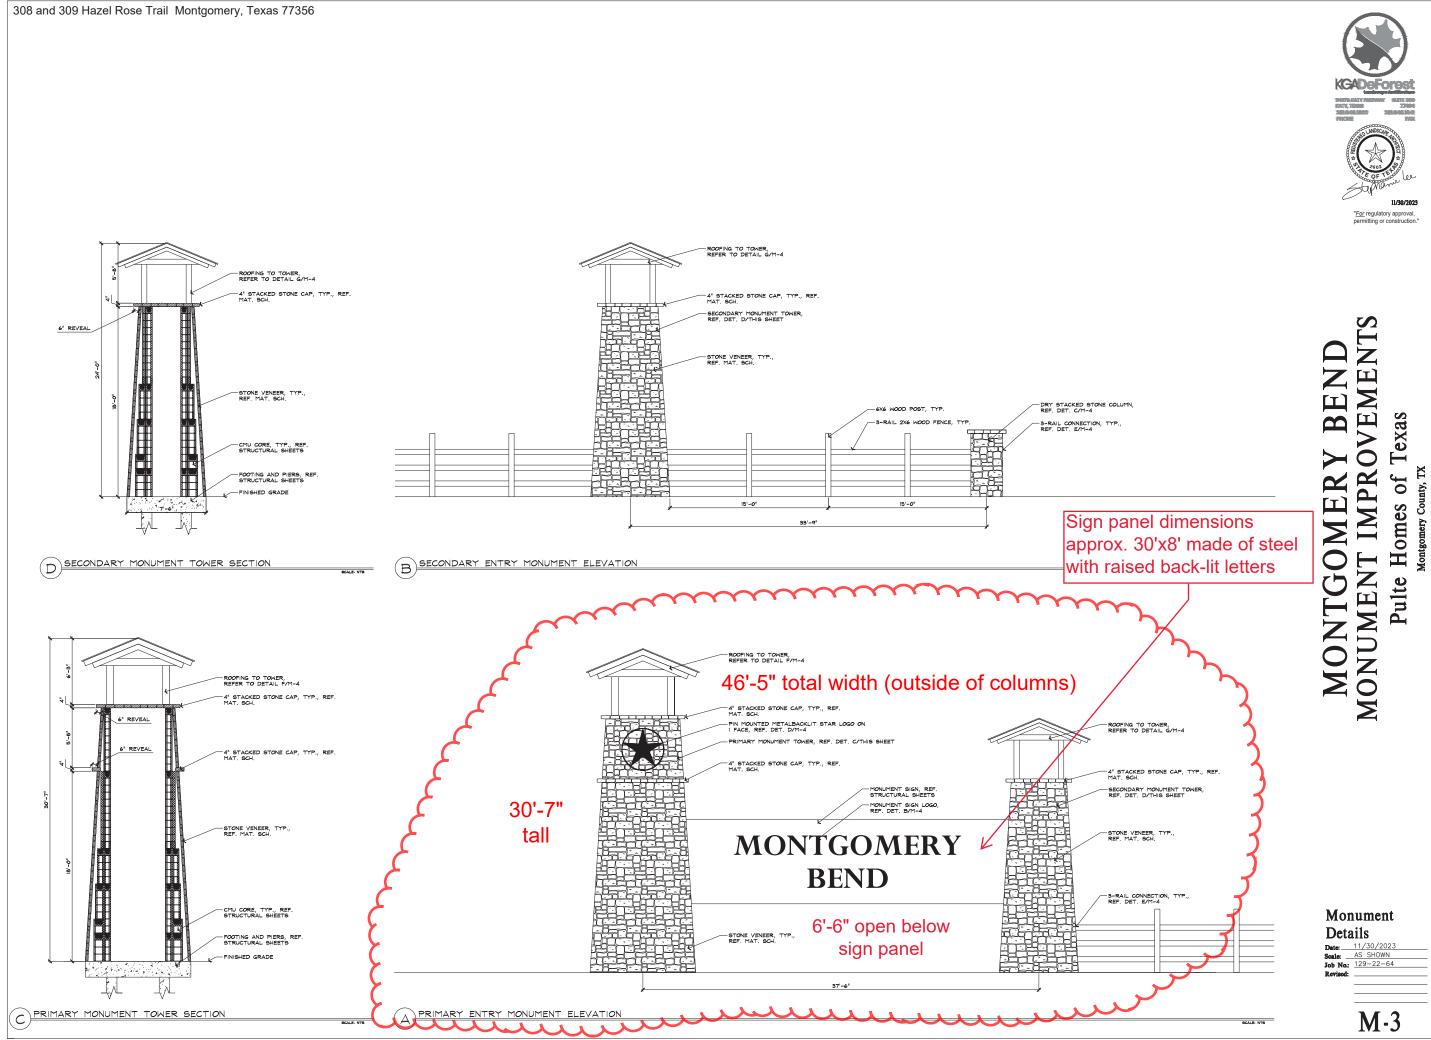

**MONTGOMERY COUNTY**



a project developed for Pulte Homes of Texas

### by GA, DEFOREST. DESIGN, LLC LANDSCAPE ARCHITECTURE 8uite 300 Katy Texas 77494 281.646.1641 Fax 24276 Katy Freeway Phone 281.646.1602



## Issue for Construction 11/30/2023

| Sheet No. | <b>Description</b> |
|-----------|--------------------|
|-----------|--------------------|

- **Reference** Plan **R-1**
- **M-0** Monument General Notes
- M-1 **Overall Monument Plan**
- M-2 Monument Layout Plan
- **M-3** Monument Details
- **M-4** Monument Det. & Mat. Sch.
- E-1 **Electrical Plan**
- Plat Montgomery Bend
- S-1 thru S-7 Structural Sheets







**R**-1

| I | 100     | 200      | 300       |
|---|---------|----------|-----------|
| - |         | _        |           |
|   | Scale 1 | * = 100° | $\square$ |













A 3-RAIL FENCE AND DRY STACKED STONE COLUMN ELEVATION (TYPICAL)

B MONUMENT SIGN LOGO & REVERSE CHANNEL DETAI



" STACKED STONE CAP, TYP., REF. MAT. SCH.

BCALE, NTS

SCALE: NTS

STONE VENEER, TYP., REF. MAT. SCH.

3-RAIL CONNECTION, TYP., REF. DET. C/M-4

DRY STACKED STONE COLUMN REF. DET. B/THIS SHEET



GADeFores

385

11/30/2023

"For regulatory approval, permitting or construction

#### Monument Det. & Mat. Sch.

Date: <u>11/30/2023</u> Scale: <u>AS SHOWN</u> Job No: <u>129-22-64</u> Revised:

M-4





Schematic

E-

Revised: \_\_





OVERALL PRIMARY MONUMENT ELEVATION 01/S3.1

NOTES. 1. SEE LANDSCAPE DRAWINGS FOR LAYOUT AND ADDITIONAL INFORMATION. NOTIFY ARCHITECT AND ENSINEER OF ANY DISCREPANCIES OR QUESTIONS. 2. PRIOR TO CONSTRUCTIONS FILLED VERIFY THAT THERE ARE NO UNDER