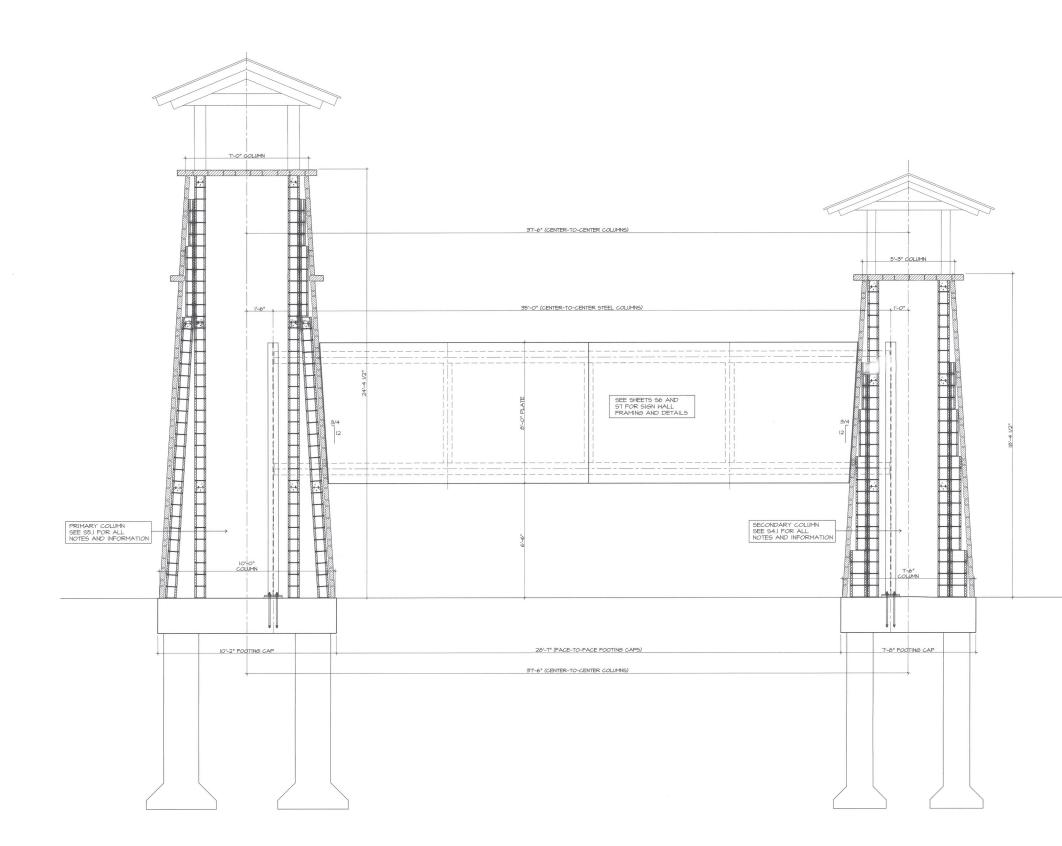

#### Monument Det. & Mat. Sch.

Date: <u>11/30/2023</u> Scale: <u>AS SHOWN</u> Job No: <u>129-22-64</u> Revised:

M-4

Schematic

E-

Revised: \_\_

OVERALL PRIMARY MONUMENT ELEVATION 01/S3.1

NOTES. 1. SEE LANDSCAPE DRAWINGS FOR LAYOUT AND ADDITIONAL INFORMATION. NOTIFY ARCHITECT AND ENSINEER OF ANY DISCREPANCIES OR QUESTIONS. 2. PRIOR TO CONSTRUCTIONS FILLED VERIFY THAT THERE ARE NO UNDERGROUND OBSTRUCTIONS WITH THE PROPOSED FOUNDATIONS.

3. WORK THIS SHEET WITH OVERALL PLAN ON 53.2.

\_\_\_\_\_