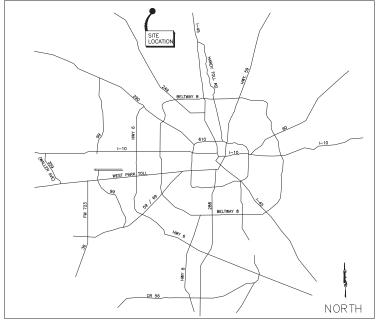

# MONTGOMERY BEND **MONUMENT IMPROVEMENTS**

308 and 309 Hazel Rose Trail Montgomery, Texas 77356

# **MONTGOMERY COUNTY**

a project developed for Pulte Homes of Texas