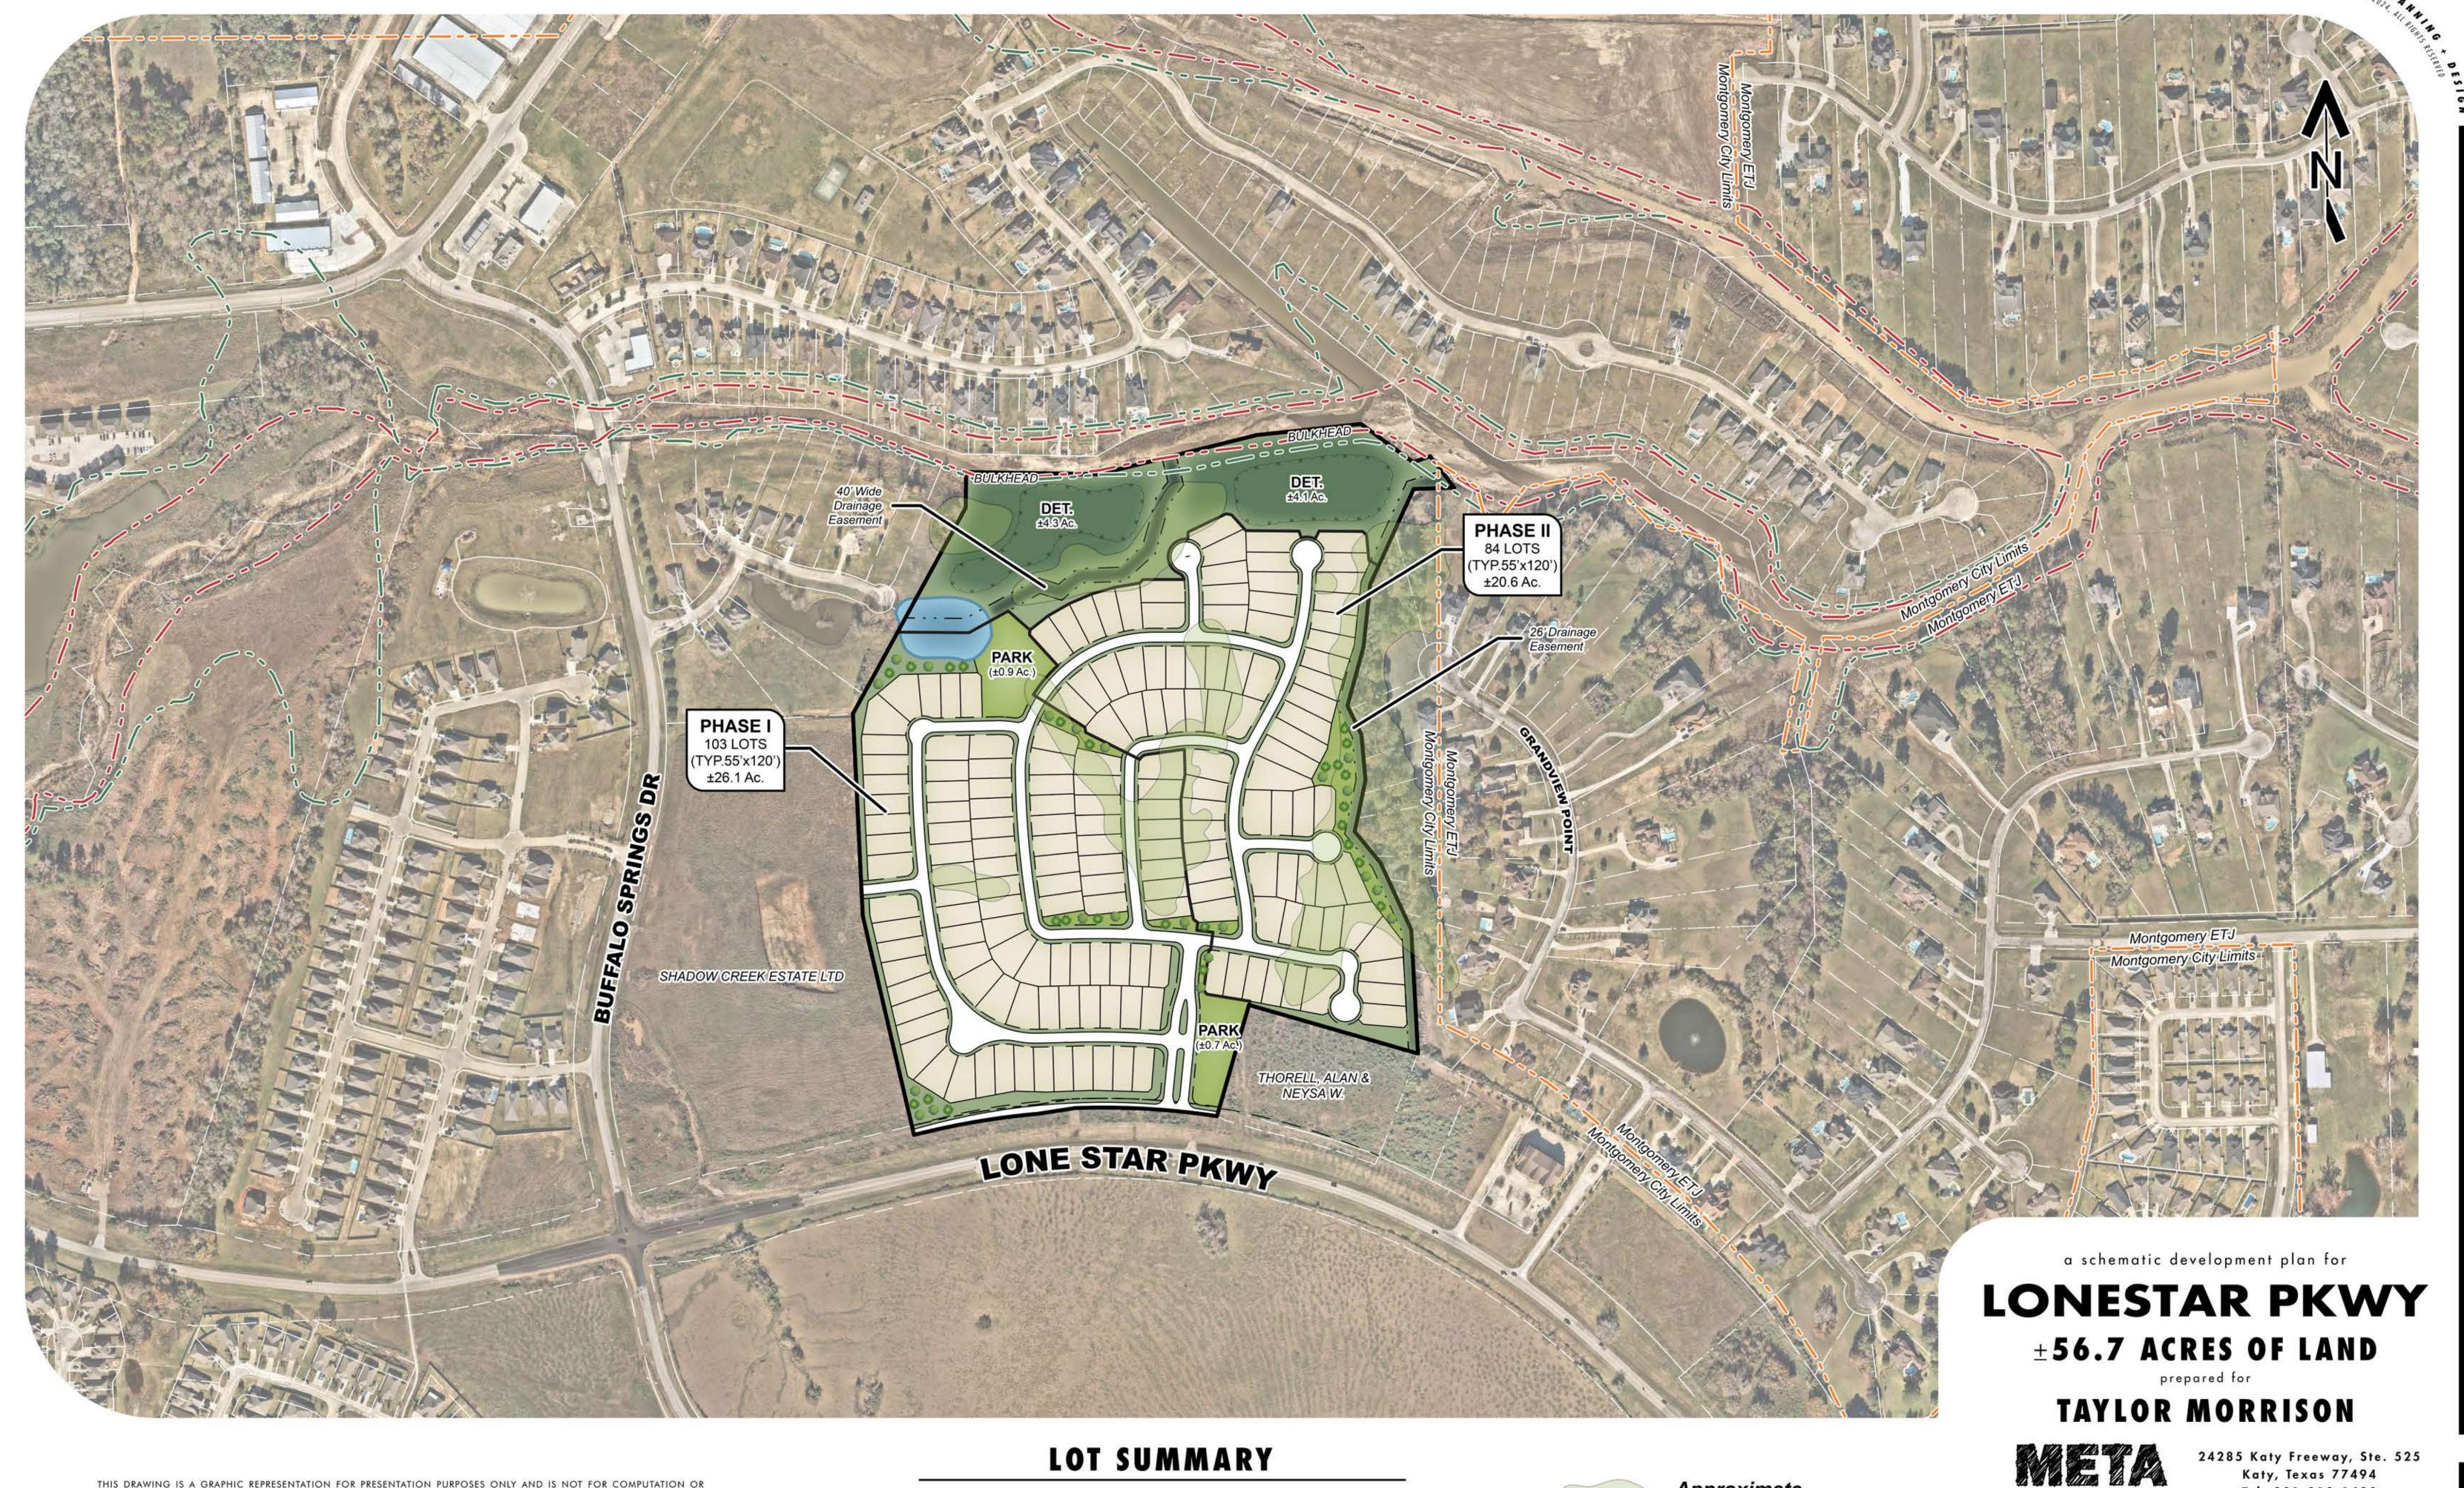

The subject tract is a 56-acre property located along Lonestar Loop just east of Buffalo Springs Drive and previously located within the City of Montgomery Planned Development (PD) District according to its zoning map. This PD required its developments to be in accordance with the City 2002 City ordinances; however, the PD expired on January 20, 2024. Due to its expiration, this will require the development to comply with its current City ordinances, which requires a 75' wide lot, 9,000 SF lot area and side lot setback of 10'. It is important to note these variances were applied for and granted approval on September 13,2022. The Developer at this time proposed 45' wide lots with 5' side yards. Since the PD expired and a new Developer is proposing a new product, some variances are being applied for again under the current regulations.

A new developer is proposing development to consist of approximately 170 single-family residential lots, with lot sizes ranging from 6,000 SF to 12,000 SF with 55' x 120' standard lot sizes and 10' side yards. We feel that variance requests are warranted for the following reasons:

- The previously approved variance was for 45' lots with an allowed 5' side yard setback. The proposed lot sizes are 55' with a 10' side yard setback, which exceeds the previously approved variance.
- Section 78-95 allows for compensating green space for lots that are less than the minimum. The proposed development will have lots below the minimum and is proposing several pocket parks, amenity pond and open space to accommodate the compensating green space requirement. A summary of the lots below the minimum and total of the compensating green space is attached. The required compensating green space is 371,593 SF and we are proposing approximately 423,224 SF.
- The proposed development will consist of 170 homes with an average home price of approximately \$325,000, which will be able to generate almost \$62,000,000 worth of tax base within the City.

THIS DRAWING IS A GRAPHIC REPRESENTATION FOR PRESENTATION PURPOSES ONLY AND IS NOT FOR COMPUTATION OR CONSTRUCTION PURPOSES. SAID DRAWING IS A SCANNED IMAGE ONLY AND IS SUBJECT TO CHANGE WITHOUT NOTICE. META PLANNING + DESIGN MAY OR MAY NOT INTEGRATE ADDITIONAL INFORMATION PROVIDED BY OTHER CONSULTANTS, INCLUDING BUT NOT LIMITED TO THE TOPICS OF ENGINEERING AND DRAINAGE, FLOODPLAINS, AND/OR ENVIRONMENTAL ISSUES AS THEY RELATE TO THIS DRAWING. NO WARRANTIES, EXPRESSED OR IMPLIED, CONCERNING THE PHYSICAL DESIGN, LOCATION, AND CHARACTER OF THE FACILITIES SHOWN ON THIS MAP ARE INTENDED. ADDITIONALLY, NO WARRANTY IS MADE TO THE ACCURACY OF THE INFORMATION CONTAINED HEREIN.