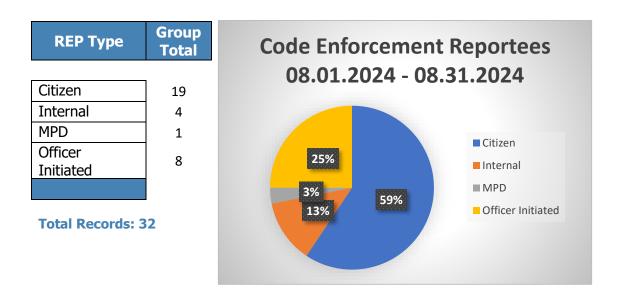

| 4              | 6% Noise                     |
| Open Door                    | 1              | 6% 13% Nuisance              |
| Oversized vehicles           | 2              | 6%                           |
| Signs                        | 2              | 3%                           |
| Stormwater Management        | 2              |                              |
| Traffic Hazard               | 4              | <b>3%</b> ■ Signs            |
| Weeds and Grass              | 1              | Stormwater Management        |
|                              |                | Traffic Hazard               |
|                              |                | Weeds and Grass              |
| Total Records: 32            |                |                              |

Page 2 of 2



Notice of violations: 2

Training:4 hours - 1st Annual Women's Leadership Conference, Spring TX<br/>1 hour - AACE (zoom) check-in and updates<br/>1.5 hours - CHE - (live webinar) Boards and Commission Meetings

Page 2 of 2

## City of Montgomery, 101 Old Plantersville Road, Montgomery, TX 77316