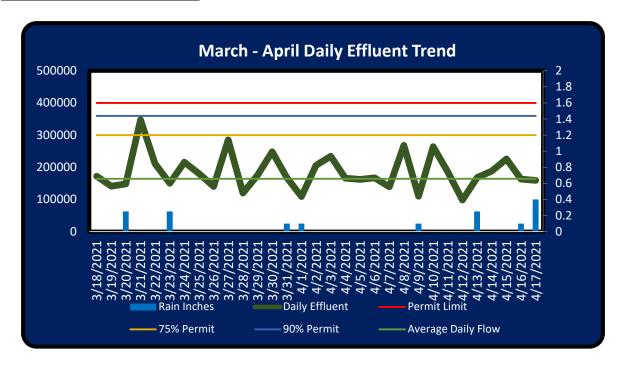

## **Wastewater Plant Flow Detail**

- Flow for the month of March April was 5,714,000 gallons
- Daily peak flow March 21, 2021 was 348,000 gallons
- Average Daily Flow 184,300 gallons
  - o 46% of permitted capacity

#### **Discharge Limitations**

- Daily Average Flow 400,000 gallons (0.4 MGD)
- 2-Hour Peak Flow 833 gpm
- CBOD daily average 10 mg/l
- Total Suspended Solids (TSS) 15 mg/l
- Ammonium Nitrogen (NH3) 2 mg/l
- Chlorine Residual >1.0 mg/l < 4.0 mg/l
- The current permit expires 06/01/2022

## Effluent

TSS, DO, E.Coli, NH3N, PH sample results were all comfortable within the parameters set by the State of Texas.

**Buffalo Springs WWTP Effluent Monitoring Report** 

| Effluent Permitted Values | Parameter                                                                                                                                                                                                                                                                                                                                                                                                                                                                                                                                                                                                                                                                                                                                                                                                                                                                                                                                                                                                                                                                                                                                                                                                                                                                                                                                                                                                                                                                                                                                                                                                                                                                                                                                                                                                                                                                                                                                                                                                                                                                                                                      |      | Measured | Excursion |  |
|---------------------------|--------------------------------------------------------------------------------------------------------------------------------------------------------------------------------------------------------------------------------------------------------------------------------------------------------------------------------------------------------------------------------------------------------------------------------------------------------------------------------------------------------------------------------------------------------------------------------------------------------------------------------------------------------------------------------------------------------------------------------------------------------------------------------------------------------------------------------------------------------------------------------------------------------------------------------------------------------------------------------------------------------------------------------------------------------------------------------------------------------------------------------------------------------------------------------------------------------------------------------------------------------------------------------------------------------------------------------------------------------------------------------------------------------------------------------------------------------------------------------------------------------------------------------------------------------------------------------------------------------------------------------------------------------------------------------------------------------------------------------------------------------------------------------------------------------------------------------------------------------------------------------------------------------------------------------------------------------------------------------------------------------------------------------------------------------------------------------------------------------------------------------|------|----------|-----------|--|
| Average Monthly T.S.S.    | 15                                                                                                                                                                                                                                                                                                                                                                                                                                                                                                                                                                                                                                                                                                                                                                                                                                                                                                                                                                                                                                                                                                                                                                                                                                                                                                                                                                                                                                                                                                                                                                                                                                                                                                                                                                                                                                                                                                                                                                                                                                                                                                                             | mg/l | 3.30     | no        |  |
| Average Monthly NH3       | 2                                                                                                                                                                                                                                                                                                                                                                                                                                                                                                                                                                                                                                                                                                                                                                                                                                                                                                                                                                                                                                                                                                                                                                                                                                                                                                                                                                                                                                                                                                                                                                                                                                                                                                                                                                                                                                                                                                                                                                                                                                                                                                                              | mg/l | 0.86     | no        |  |
| Minimal CL2 Residual      | 1                                                                                                                                                                                                                                                                                                                                                                                                                                                                                                                                                                                                                                                                                                                                                                                                                                                                                                                                                                                                                                                                                                                                                                                                                                                                                                                                                                                                                                                                                                                                                                                                                                                                                                                                                                                                                                                                                                                                                                                                                                                                                                                              | mg/l | 1.03     | no        |  |
| Max CL2 Residual          | 4                                                                                                                                                                                                                                                                                                                                                                                                                                                                                                                                                                                                                                                                                                                                                                                                                                                                                                                                                                                                                                                                                                                                                                                                                                                                                                                                                                                                                                                                                                                                                                                                                                                                                                                                                                                                                                                                                                                                                                                                                                                                                                                              | mg/l | 3.82     | no        |  |
| Rainfall for the Month    | The same of the sa | 1.55 | inches   |           |  |

There were no excursions for the month of April.