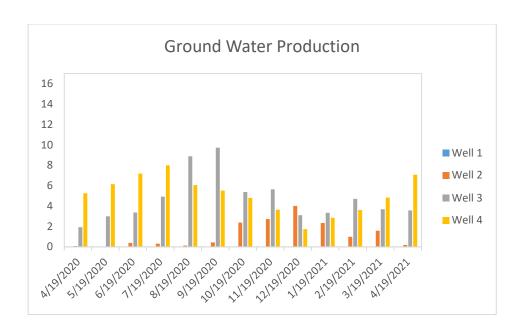

# 03/18/2021-04/17/2021

| 2021        |                      |            |                |                    |        |                    |                    |  |
|-------------|----------------------|------------|----------------|--------------------|--------|--------------------|--------------------|--|
| Well Name   | Recorded Flow<br>MGD | % of Total | Rating MGD/Day | YTD Pumpage<br>MGD | YTD %  | Permitted<br>Value | Remaining Permit % |  |
| Well 2      | 0.185                | 1.71%      | 0.864          | 3.364              | 9.73%  | 02.020             | 01.200/            |  |
| Well 3      | 3.572                | 32.96%     | 0.864          | 14.050             | 40.64% | 92.930             | 81.26%             |  |
| Well 4      | 7.080                | 65.33%     | 2.160          | 17.162             | 49.64% | 90.000             | 80.93%             |  |
| Total       | 10.837               | 100.00%    | 3.888          | 34.576             | 100%   | 182.930            |                    |  |
| Flushing    | 0.318                |            |                |                    |        |                    |                    |  |
| Subtotal    | 10.519               |            |                |                    |        |                    |                    |  |
| Sold        | 10.126               |            |                |                    |        |                    |                    |  |
| % Accounted | 96%                  |            |                |                    |        |                    |                    |  |

| Date       | Total  | Well_1 | Well_2 | Well_3 | Well_4 |
|------------|--------|--------|--------|--------|--------|
| AVG        | 11.04  | 0.000  | 1.199  | 4.713  | 5.132  |
| 4/19/2020  | 7.259  | 0.000  | 0.083  | 1.929  | 5.247  |
| 5/19/2020  | 9.146  | 0.000  | 0.000  | 2.995  | 6.151  |
| 6/19/2020  | 10.96  | 0.000  | 0.398  | 3.371  | 7.191  |
| 7/19/2020  | 13.246 | 0.000  | 0.315  | 4.927  | 8.004  |
| 8/19/2020  | 15.059 | 0.000  | 0.129  | 8.883  | 6.047  |
| 9/19/2020  | 15.691 | 0.000  | 0.441  | 9.731  | 5.519  |
| 10/19/2020 | 12.546 | 0.000  | 2.380  | 5.374  | 4.792  |
| 11/19/2020 | 12.018 | 0.000  | 2.732  | 5.648  | 3.638  |
| 12/19/2020 | 8.858  | 0.000  | 4.012  | 3.103  | 1.743  |
| 1/19/2021  | 8.527  | 0.000  | 2.340  | 3.334  | 2.853  |
| 2/19/2021  | 9.314  | 0.000  | 0.987  | 4.712  | 3.615  |
| 3/19/2021  | 10.103 | 0.000  | 1.580  | 3.693  | 4.830  |
| 4/19/2021  | 10.837 | 0.000  | 0.185  | 3.572  | 7.080  |
| Total      | 143.56 | 0.000  | 15.582 | 61.272 | 66.710 |