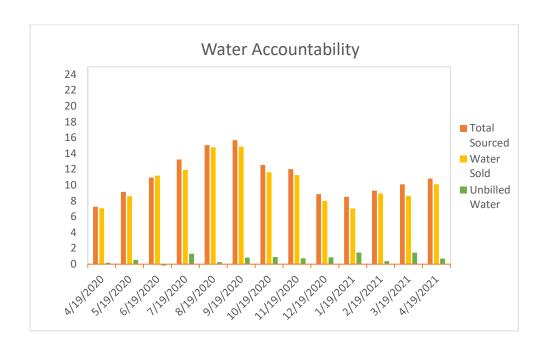

| Accountability      |        |  |  |  |  |
|---------------------|--------|--|--|--|--|
| Total Water Sourced | 10.837 |  |  |  |  |
| Flushing            | 0.318  |  |  |  |  |
| Subtotal            | 10.519 |  |  |  |  |
| Sold                | 10.126 |  |  |  |  |
| Accountability %    | 96%    |  |  |  |  |

| Date       | Accountability | Unaccounted | Total<br>Sourced | Water<br>Sold | Flushing/<br>Leaks | Unbilled<br>Water |
|------------|----------------|-------------|------------------|---------------|--------------------|-------------------|
| 4/19/2020  | 100%           | -0.017      | 7.259            | 7.084         | 0.192              | 0.175             |
| 5/19/2020  | 96%            | 0.325       | 9.146            | 8.599         | 0.222              | 0.547             |
| 6/19/2020  | 104%           | -0.413      | 10.960           | 11.215        | 0.158              | -0.255            |
| 7/19/2020  | 92%            | 1.098       | 13.246           | 11.931        | 0.217              | 1.315             |
| 8/19/2020  | 100%           | 0.033       | 15.059           | 14.799        | 0.227              | 0.260             |
| 9/19/2020  | 99%            | 0.150       | 15.691           | 14.875        | 0.666              | 0.816             |
| 10/19/2020 | 93%            | 0.846       | 12.546           | 11.645        | 0.055              | 0.901             |
| 11/19/2020 | 95%            | 0.635       | 12.018           | 11.265        | 0.118              | 0.753             |
| 12/19/2020 | 94%            | 0.563       | 8.858            | 7.991         | 0.304              | 0.867             |
| 1/19/2021  | 96%            | 0.331       | 8.527            | 7.046         | 1.150              | 1.481             |
| 2/19/2021  | 97%            | 0.303       | 9.314            | 8.936         | 0.075              | 0.378             |
| 3/19/2021  | 94%            | 0.618       | 10.103           | 8.642         | 0.843              | 1.461             |
| 4/19/2021  | 96%            | 0.393       | 10.837           | 10.126        | 0.318              | 0.711             |