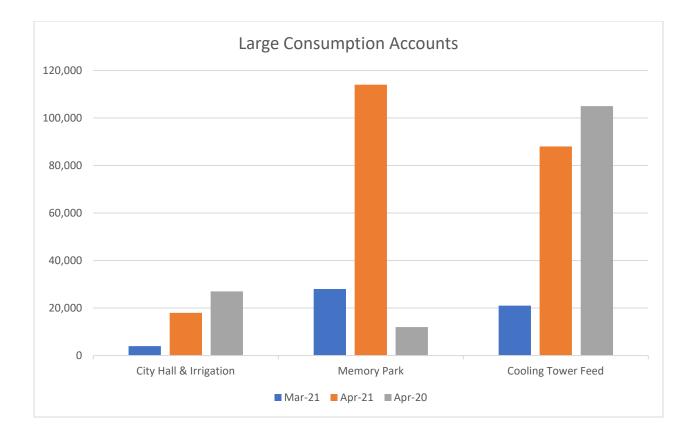

| CITY ACCOUNT WATER USAGE            |              |          |          |          |  |  |
|-------------------------------------|--------------|----------|----------|----------|--|--|
| ACCOUNT NAME                        | ACCT #       | MAR 2021 | APR 2021 | APR 2020 |  |  |
| Community Building Irrigation       | (01-8732-00) | 1,000    | 9,000    | 17,000   |  |  |
| Community Building                  | (01-0130-00) | 6,000    | 1,000    | 0        |  |  |
| City Cemetery                       | (01-1110-00) | 0        | 0        | 0        |  |  |
| City Welcome Sign Irrigation        | (01-8733-00) | 0        | 0        | 0        |  |  |
| Cedar Brake Park Irrigation         | (01-8736-00) | 0        | 5,000    | 5,000    |  |  |
| Cedar Brake Park Restrooms          | (01-8735-00) | 2,000    | 3,000    | 1,000    |  |  |
| Fernland Park                       | (01-8737-00) | 1,000    | 4,000    | 9,000    |  |  |
| Memory Park                         | (01-5885-00) | 28,000   | 114,000  | 12,000   |  |  |
| Community Building Stage Irrigation | (01-6180-00) | 0        | 1,000    | 2,000    |  |  |
| City Hall & Irrigation              | (01-6190-00) | 4,000    | 18,000   | 27,000   |  |  |
| Homecoming Park Restrooms           | (01-8820-00) | 1,000    | 1,000    | 0        |  |  |
| Homecoming Park Drinking Fountain   | (01-8738-00) | 1,000    | 0        | 0        |  |  |
| Buffalo Springs Sewer Plant         | (01-8821-00) | 2,000    | 4,000    | 2,000    |  |  |
| Cooling Tower Feed                  | (01-0355-00) | 21,000   | 88,000   | 105,000  |  |  |
| Welcome Flags                       | (01-8734-00) | 0        | 1,000    | 0        |  |  |