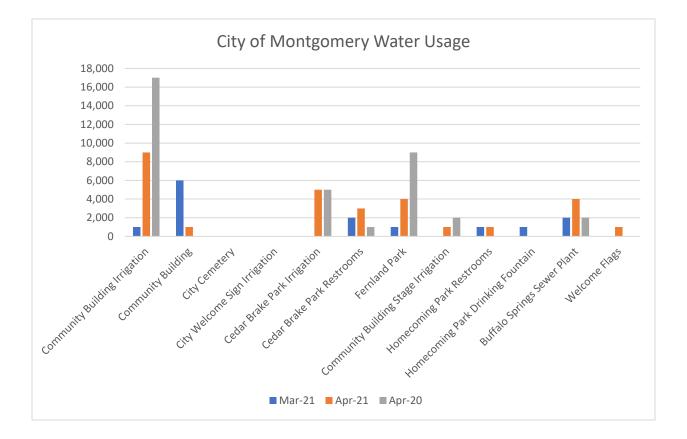

| CITY ACCOUNT WATER USAGE            |              |          |          |          |  |  |
|-------------------------------------|--------------|----------|----------|----------|--|--|
| ACCOUNT NAME                        | ACCT #       | MAR 2021 | APR 2021 | APR 2020 |  |  |
| Community Building Irrigation       | (01-8732-00) | 1,000    | 9,000    | 17,000   |  |  |
| Community Building                  | (01-0130-00) | 6,000    | 1,000    | 0        |  |  |
| City Cemetery                       | (01-1110-00) | 0        | 0        | 0        |  |  |
| City Welcome Sign Irrigation        | (01-8733-00) | 0        | 0        | 0        |  |  |
| Cedar Brake Park Irrigation         | (01-8736-00) | 0        | 5,000    | 5,000    |  |  |
| Cedar Brake Park Restrooms          | (01-8735-00) | 2,000    | 3,000    | 1,000    |  |  |
| Fernland Park                       | (01-8737-00) | 1,000    | 4,000    | 9,000    |  |  |
| Memory Park                         | (01-5885-00) | 28,000   | 114,000  | 12,000   |  |  |
| Community Building Stage Irrigation | (01-6180-00) | 0        | 1,000    | 2,000    |  |  |
| City Hall & Irrigation              | (01-6190-00) | 4,000    | 18,000   | 27,000   |  |  |
| Homecoming Park Restrooms           | (01-8820-00) | 1,000    | 1,000    | 0        |  |  |
| Homecoming Park Drinking Fountain   | (01-8738-00) | 1,000    | 0        | 0        |  |  |
| Buffalo Springs Sewer Plant         | (01-8821-00) | 2,000    | 4,000    | 2,000    |  |  |
| Cooling Tower Feed                  | (01-0355-00) | 21,000   | 88,000   | 105,000  |  |  |
| Welcome Flags                       | (01-8734-00) | 0        | 1,000    | 0        |  |  |