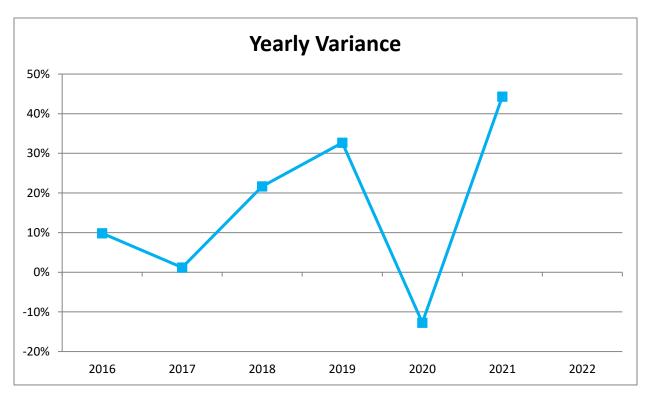

| FY2016         | FY2017         | FY2018         | FY2019         | FY2020         | FY2021         | FY2022         |
|----------------|----------------|----------------|----------------|----------------|----------------|----------------|
| \$1,867,030.18 | \$1,889,285.60 | \$2,298,289.34 | \$3,049,090.59 | \$2,661,447.47 | \$3,840,647.17 | \$3,078,842.48 |
| 10%            | 1%             | 22%            | 33%            | -13%           | 44%            |                |