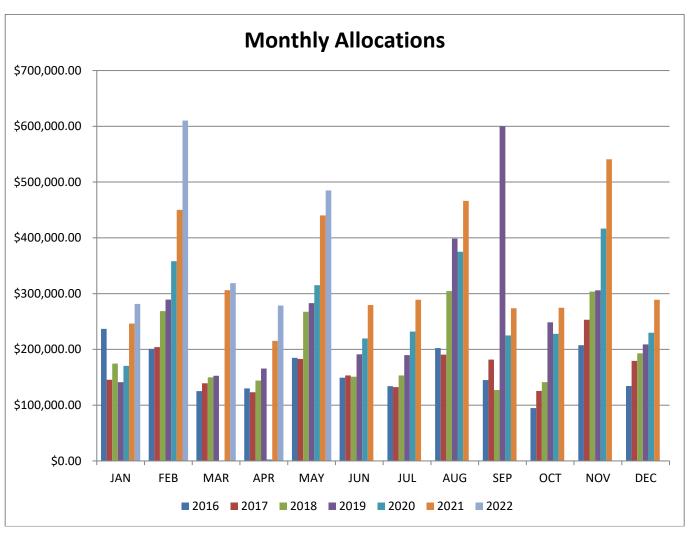

|     | 2016         | 2017         | 2018         | 2019         | 2020         | 2021         | 2022         |
|-----|--------------|--------------|--------------|--------------|--------------|--------------|--------------|
| JAN | \$236,764.92 | \$145,488.55 | \$174,487.10 | \$141,238.00 | \$170,531.07 | \$246,166.57 | \$281,476.57 |
| FEB | \$200,985.71 | \$204,006.24 | \$268,635.98 | \$289,215.49 | \$358,073.66 | \$450,079.02 | \$610,440.11 |
| MAR | \$125,057.26 | \$139,225.65 | \$149,964.30 | \$152,607.97 | \$0.00       | \$306,201.64 | \$318,775.25 |
| APR | \$130,098.69 | \$123,234.01 | \$144,205.61 | \$165,516.81 | \$2,724.55   | \$215,206.50 | \$278,593.13 |
| MAY | \$184,955.47 | \$182,757.15 | \$267,397.74 | \$283,049.52 | \$315,099.96 | \$440,192.71 | \$484,876.92 |
| JUN | \$149,145.60 | \$153,336.53 | \$151,071.81 | \$191,260.13 | \$219,615.98 | \$279,583.10 |              |
| JUL | \$134,137.44 | \$132,394.32 | \$153,156.83 | \$189,741.79 | \$231,928.50 | \$288,879.49 |              |
| AUG | \$202,380.82 | \$190,648.43 | \$304,422.57 | \$398,641.13 | \$375,019.12 | \$466,305.61 |              |
| SEP | \$144,903.50 | \$181,625.33 | \$127,165.52 | \$599,991.27 | \$225,114.39 | \$273,783.75 |              |
| ОСТ | \$94,652.13  | \$125,361.52 | \$141,162.59 | \$248,593.82 | \$227,917.54 | \$274,762.64 |              |
| NOV | \$207,611.58 | \$253,111.48 | \$303,708.43 | \$305,939.66 | \$416,557.44 | \$540,960.11 |              |
| DEC | \$134,305.68 | \$179,308.88 | \$192,957.46 | \$208,806.76 | \$229,773.80 | \$288,957.75 |              |