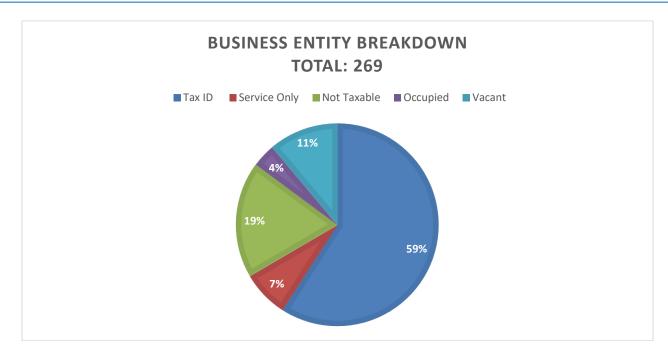

| File Sales Tax | Service Only | Not Taxable | Occupied | Vacant |
|----------------|--------------|-------------|----------|--------|
| 159            | 20           | 50          | 10       | 30     |