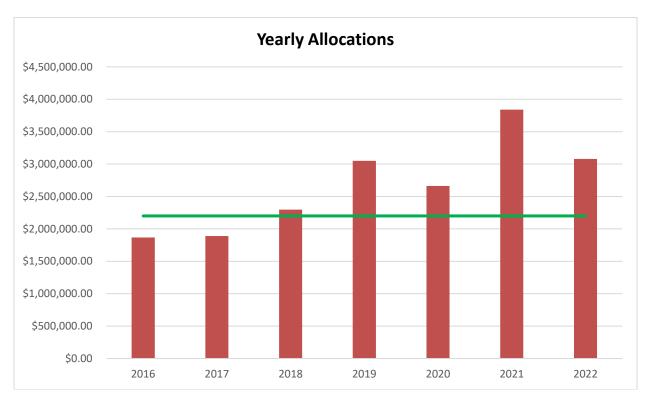

Fiscal Year Date Range: October-September

| FY 2019 Total  | FY 2018 Total  | FY 2017 Total  | FY 2016 Total  | FY 2015 Total  | 2014 Total     |
|----------------|----------------|----------------|----------------|----------------|----------------|
| Allocations    | Allocations    | Allocations    | Allocations    | Allocations    | Allocations    |
| \$3,049,090.59 | \$2,298,289.34 | \$1,889,285.60 | \$1,867,030.18 | \$1,699,926.42 | \$1,688,374.26 |
| FY 2020 Total  | FY 2021 Total  |                |                |                |                |
| Allocations    | Allocations    |                |                |                |                |
| \$2,661,447.47 | \$3,840,647.17 |                |                |                |                |

| FY2016         | FY2017         | FY2018         | FY2019         | FY2020         | FY2021         | FY2022         |
|----------------|----------------|----------------|----------------|----------------|----------------|----------------|
| \$1,867,030.18 | \$1,889,285.60 | \$2,298,289.34 | \$3,049,090.59 | \$2,661,447.47 | \$3,840,647.17 | \$3,078,842.48 |
| 10%            | 1%             | 22%            | 33%            | -13%           | 44%            |                |