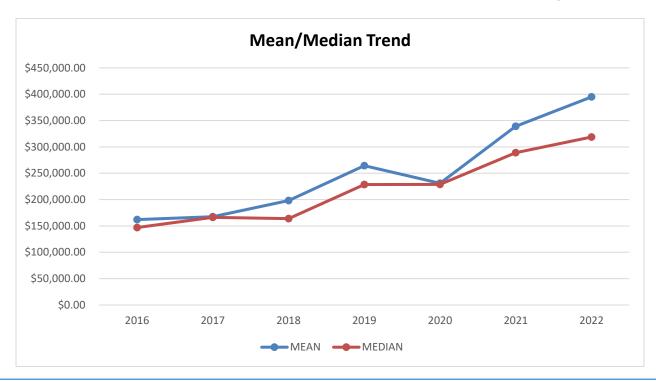

Total Allocations, 1995-Present \$39,028,318.97

| Calendar Year 2022 Sales Tax Averages | Calendar Year 2021 Sales Tax Averages |  |  |
|---------------------------------------|---------------------------------------|--|--|
| Total: \$1,974,161.98                 | Total: \$4,071,078.89                 |  |  |
| Mean Allocation: \$394,832.40         | Mean Allocation: \$339,256.57         |  |  |
| Median Allocation: \$318,775.25       | Median Allocation: \$288,918.62       |  |  |

|        | 2016         | 2017         | 2018         | 2019         | 2020         | 2021         | 2022         |
|--------|--------------|--------------|--------------|--------------|--------------|--------------|--------------|
| Mean   | \$162,083.23 | \$167,541.51 | \$198,194.66 | \$264,550.20 | \$231,029.67 | \$339,256.57 | \$394,832.40 |
| Median | \$147,024.55 | \$166,322.71 | \$163,821.97 | \$228,700.29 | \$228,845.67 | \$288,918.62 | \$318,775.25 |