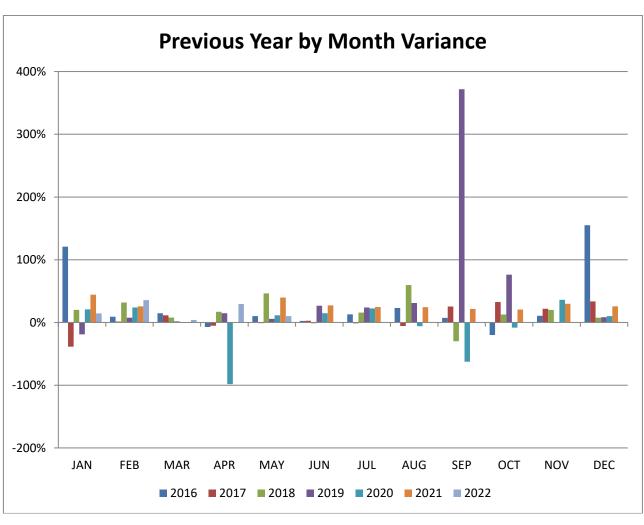

|     | 2016 | 2017 | 2018 | 2019 | 2020 | 2021 | 2022 |
|-----|------|------|------|------|------|------|------|
| JAN | 121% | -39% | 20%  | -19% | 21%  | 44%  | 14%  |
| FEB | 9%   | 2%   | 32%  | 8%   | 24%  | 26%  | 36%  |
| MAR | 15%  | 11%  | 8%   | 2%   | N/A  | N/A  | 4%   |
| APR | -7%  | -5%  | 17%  | 15%  | -98% | N/A  | 29%  |
| MAY | 10%  | -1%  | 46%  | 6%   | 11%  | 40%  | 10%  |
| JUN | 3%   | 3%   | -1%  | 27%  | 15%  | 27%  |      |
| JUL | 13%  | -1%  | 16%  | 24%  | 22%  | 25%  |      |
| AUG | 23%  | -6%  | 60%  | 31%  | -6%  | 24%  |      |
| SEP | 7%   | 25%  | -30% | 372% | -62% | 22%  |      |
| ОСТ | -20% | 32%  | 13%  | 76%  | -8%  | 21%  |      |
| NOV | 11%  | 22%  | 20%  | 1%   | 36%  | 30%  |      |
| DEC | 155% | 34%  | 8%   | 8%   | 10%  | 26%  |      |