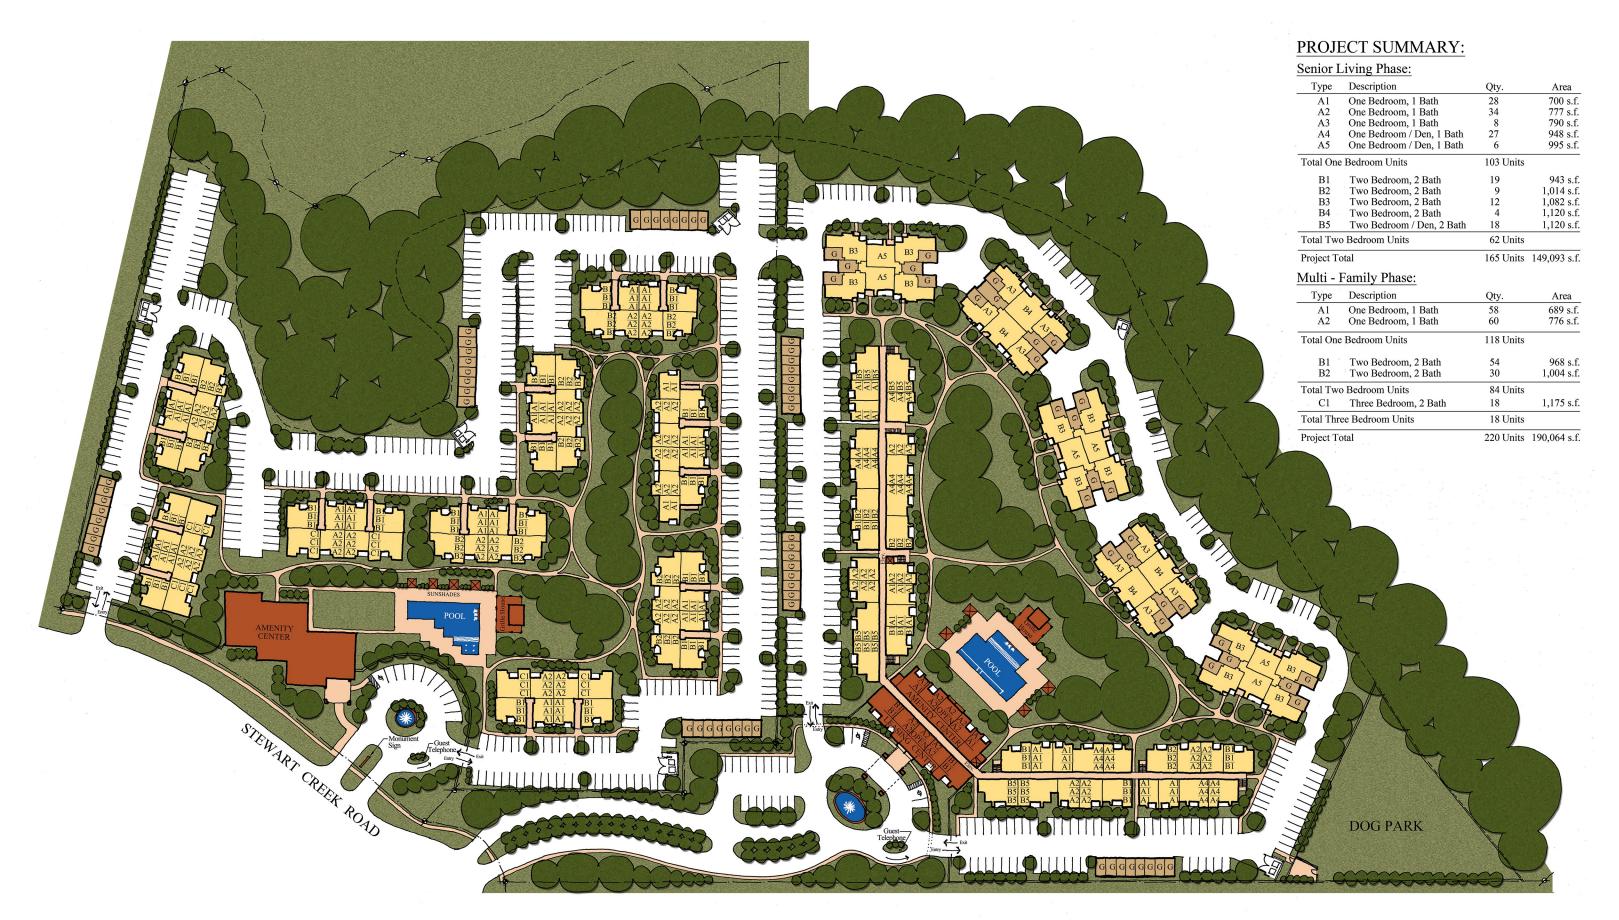

#### 2 INTRODUCTION

This undeveloped 33.01-Acre Tract is located north of SH-105 and west of Stewart Creek Road. The entirety of the Tract is currently located within the City's ETJ. The Tract will require annexation into the City limits prior to receiving service. An exhibit showing the Tract's boundary in relation to the City's boundary, as well as the Tract's proposed utility improvements is enclosed as **Exhibit A.** A preliminary site plan is enclosed as **Exhibit B** and indicates the Developer's intentions to build a multi-family and senior-living residential development. Upon completion of annexation of the Tract, the area will need to be zoned as Multi-Family Residential (R-2).

This development would consist of approximately twenty multi-unit apartment buildings containing approximately 220 apartment units, in addition to an amenity center building and two swimming pools. The analysis shows that the City will have the wastewater capacity to serve the development, and existing developments, for the next few years but will need additional wastewater treatment plant capacity to serve all existing and proposed developments at full build out.