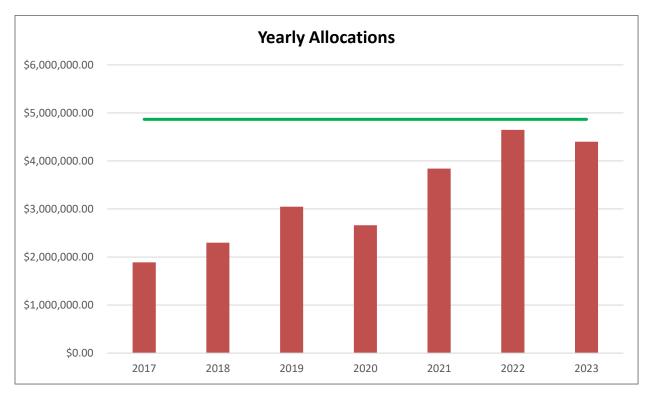

Fiscal Year Date Range: October-September

| FY 2019 Total  | FY 2018 Total  | FY 2017 Total  | FY 2016 Total  | FY 2015 Total  | 2014 Total     |
|----------------|----------------|----------------|----------------|----------------|----------------|
| Allocations    | Allocations    | Allocations    | Allocations    | Allocations    | Allocations    |
| \$3,049,090.59 | \$2,298,289.34 | \$1,889,285.60 | \$1,867,030.18 | \$1,699,926.42 | \$1,688,374.26 |
| FY 2020 Total  | FY 2021 Total  | FY 2022 Total  |                |                |                |
| Allocations    | Allocations    | Allocations    |                |                |                |
| \$2,661,447.47 | \$3,840,647.17 | \$4,648,109.80 |                |                |                |

| FY2017         | FY2018         | FY2019         | FY2020         | FY2021         | FY2022         | FY2023         |
|----------------|----------------|----------------|----------------|----------------|----------------|----------------|
| \$1,889,285.60 | \$2,298,289.34 | \$3,049,090.59 | \$2,661,447.47 | \$3,840,647.17 | \$4,648,109.80 | \$4,400,013.59 |
| 1%             | 22%            | 33%            | -13%           | 44%            | 21%            |                |