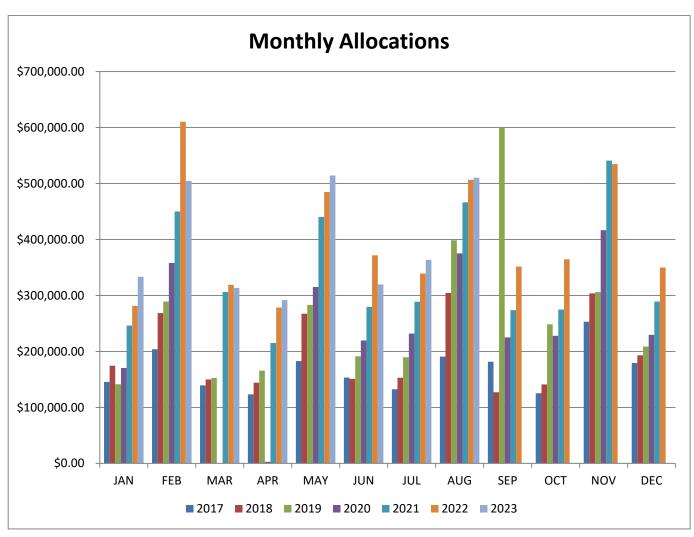

Median Allocation: \$358,123.81

|     | 2017         | 2018         | 2019         | 2020         | 2021         | 2022         | 2023         |
|-----|--------------|--------------|--------------|--------------|--------------|--------------|--------------|
| JAN | \$145,488.55 | \$174,487.10 | \$141,238.00 | \$170,531.07 | \$246,166.57 | \$281,476.57 | \$333,333.42 |
| FEB | \$204,006.24 | \$268,635.98 | \$289,215.49 | \$358,073.66 | \$450,079.02 | \$610,440.11 | \$504,516.03 |
| MAR | \$139,225.65 | \$149,964.30 | \$152,607.97 | \$0.00       | \$306,201.64 | \$318,775.25 | \$313,269.36 |
| APR | \$123,234.01 | \$144,205.61 | \$165,516.81 | \$2,724.55   | \$215,206.50 | \$278,593.13 | \$291,741.42 |
| MAY | \$182,757.15 | \$267,397.74 | \$283,049.52 | \$315,099.96 | \$440,192.71 | \$484,876.92 | \$514,234.18 |
| JUN | \$153,336.53 | \$151,071.81 | \$191,260.13 | \$219,615.98 | \$279,583.10 | \$371,794.81 | \$319,648.21 |
| JUL | \$132,394.32 | \$153,156.83 | \$189,741.79 | \$231,928.50 | \$288,879.49 | \$339,253.53 | \$363,680.86 |
| AUG | \$190,648.43 | \$304,422.57 | \$398,641.13 | \$375,019.12 | \$466,305.61 | \$506,663.87 | \$510,406.89 |
| SEP | \$181,625.33 | \$127,165.52 | \$599,991.27 | \$225,114.39 | \$273,783.75 | \$351,555.11 |              |
| ОСТ | \$125,361.52 | \$141,162.59 | \$248,593.82 | \$227,917.54 | \$274,762.64 | \$364,692.50 |              |
| NOV | \$253,111.48 | \$303,708.43 | \$305,939.66 | \$416,557.44 | \$540,960.11 | \$534,536.86 |              |
| DEC | \$179,308.88 | \$192,957.46 | \$208,806.76 | \$229,773.80 | \$288,957.75 | \$349,953.86 |              |