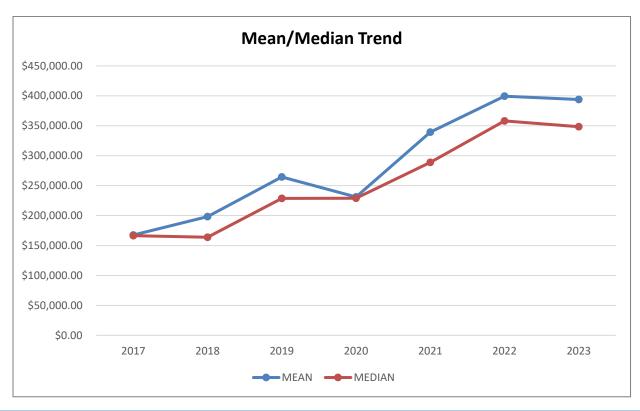

Total Allocations, 1995-Present \$44,997,599.88

Calendar Year 2023 Sales Tax Averages

Total: \$3,150,830.37

Total: \$4,792,612.52

Mean Allocation: \$393,853.80

Median Allocation: \$399,384.38

Median Allocation: \$348,507.14

Median Allocation: \$358,123.81

|     | 2017         | 2018         | 2019         | 2020         | 2021         | 2022         | 2023         |
|-----|--------------|--------------|--------------|--------------|--------------|--------------|--------------|
| JAN | \$145,488.55 | \$174,487.10 | \$141,238.00 | \$170,531.07 | \$246,166.57 | \$281,476.57 | \$333,333.42 |
| FEB | \$204,006.24 | \$268,635.98 | \$289,215.49 | \$358,073.66 | \$450,079.02 | \$610,440.11 | \$504,516.03 |
| MAR | \$139,225.65 | \$149,964.30 | \$152,607.97 | \$0.00       | \$306,201.64 | \$318,775.25 | \$313,269.36 |
| APR | \$123,234.01 | \$144,205.61 | \$165,516.81 | \$2,724.55   | \$215,206.50 | \$278,593.13 | \$291,741.42 |
| MAY | \$182,757.15 | \$267,397.74 | \$283,049.52 | \$315,099.96 | \$440,192.71 | \$484,876.92 | \$514,234.18 |
| JUN | \$153,336.53 | \$151,071.81 | \$191,260.13 | \$219,615.98 | \$279,583.10 | \$371,794.81 | \$319,648.21 |
| JUL | \$132,394.32 | \$153,156.83 | \$189,741.79 | \$231,928.50 | \$288,879.49 | \$339,253.53 | \$363,680.86 |
| AUG | \$190,648.43 | \$304,422.57 | \$398,641.13 | \$375,019.12 | \$466,305.61 | \$506,663.87 | \$510,406.89 |
| SEP | \$181,625.33 | \$127,165.52 | \$599,991.27 | \$225,114.39 | \$273,783.75 | \$351,555.11 |              |
| ОСТ | \$125,361.52 | \$141,162.59 | \$248,593.82 | \$227,917.54 | \$274,762.64 | \$364,692.50 |              |
| NOV | \$253,111.48 | \$303,708.43 | \$305,939.66 | \$416,557.44 | \$540,960.11 | \$534,536.86 |              |
| DEC | \$179,308.88 | \$192,957.46 | \$208,806.76 | \$229,773.80 | \$288,957.75 | \$349,953.86 |              |

|        | 2017         | 2018         | 2019         | 2020         | 2021         | 2022         | 2023         |
|--------|--------------|--------------|--------------|--------------|--------------|--------------|--------------|
| Mean   | \$167,541.51 | \$198,194.66 | \$264,550.20 | \$231,029.67 | \$339,256.57 | \$399,384.38 | \$393,853.80 |
| Median | \$166,322.71 | \$163,821.97 | \$228,700.29 | \$228,845.67 | \$288,918.62 | \$358,123.81 | \$348,507.14 |