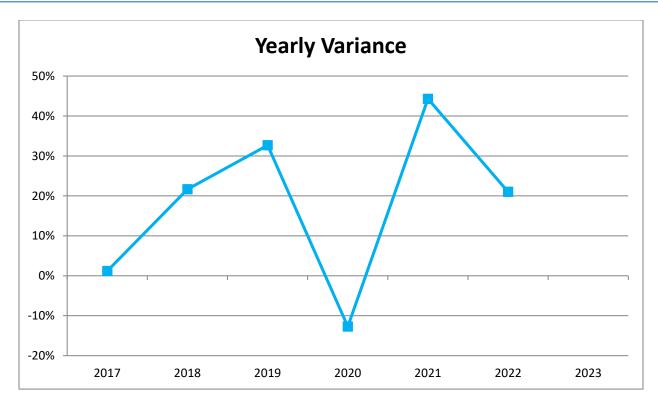

| FY2017         | FY2018         | FY2019         | FY2020         | FY2021         | FY2022         | FY2023         |
|----------------|----------------|----------------|----------------|----------------|----------------|----------------|
| \$1,889,285.60 | \$2,298,289.34 | \$3,049,090.59 | \$2,661,447.47 | \$3,840,647.17 | \$4,648,109.80 | \$4,400,013.59 |
| 1%             | 22%            | 33%            | -13%           | 44%            | 21%            |                |