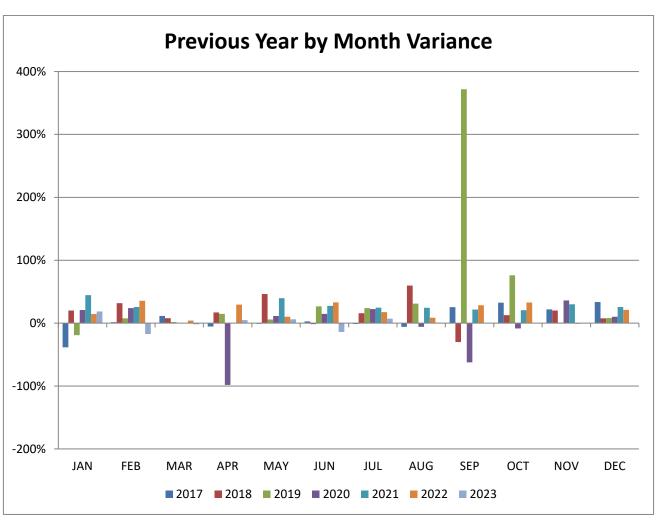

|     | 2017 | 2018 | 2019 | 2020 | 2021 | 2022 | 2023 |
|-----|------|------|------|------|------|------|------|
| JAN | -39% | 20%  | -19% | 21%  | 44%  | 14%  | 18%  |
| FEB | 2%   | 32%  | 8%   | 24%  | 26%  | 36%  | -17% |
| MAR | 11%  | 8%   | 2%   | N/A  | N/A  | 4%   | -2%  |
| APR | -5%  | 17%  | 15%  | -98% | N/A  | 29%  | 5%   |
| MAY | -1%  | 46%  | 6%   | 11%  | 40%  | 10%  | 6%   |
| JUN | 3%   | -1%  | 27%  | 15%  | 27%  | 33%  | -14% |
| JUL | -1%  | 16%  | 24%  | 22%  | 25%  | 17%  | 7%   |
| AUG | -6%  | 60%  | 31%  | -6%  | 24%  | 9%   | 1%   |
| SEP | 25%  | -30% | 372% | -62% | 22%  | 28%  |      |
| ОСТ | 32%  | 13%  | 76%  | -8%  | 21%  | 33%  |      |
| NOV | 22%  | 20%  | 1%   | 36%  | 30%  | -1%  |      |
| DEC | 34%  | 8%   | 8%   | 10%  | 26%  | 21%  |      |