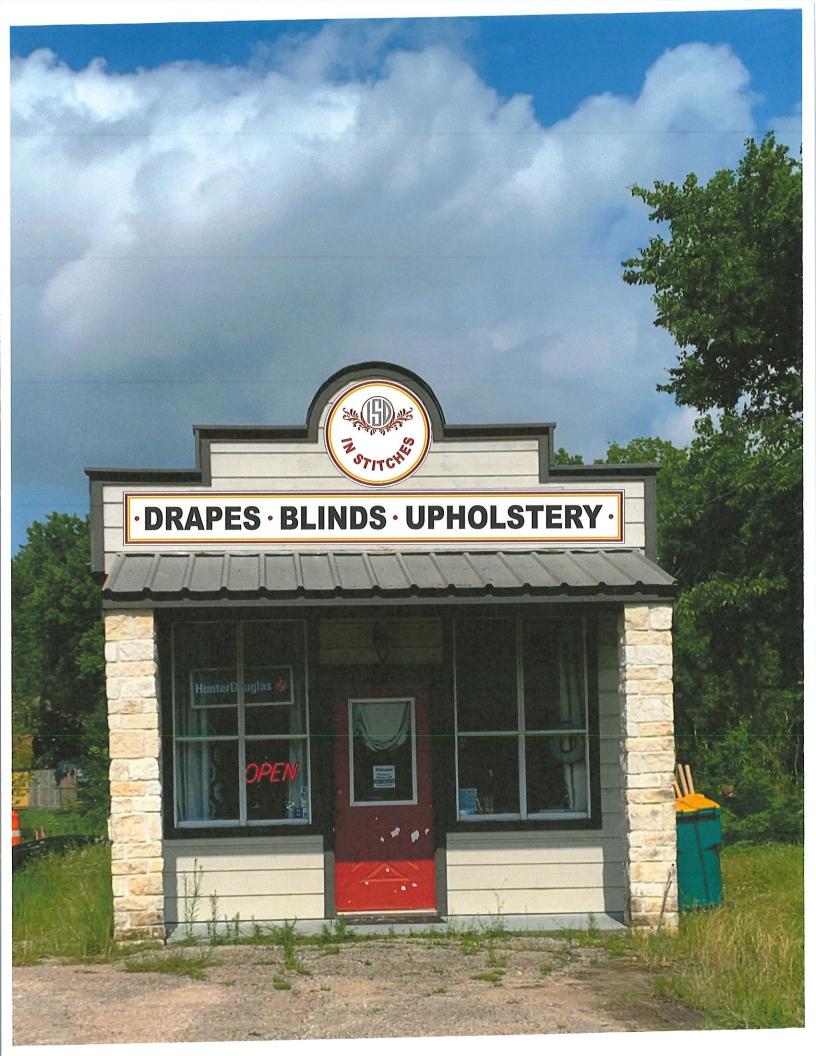

IATURE                   | he granting of a per<br>e performance of co | SIGN HE SIGN WII TOTAL S SET BAC LOT LINI . All provis mit does n instruction | IGHT DTH IQ FT CK EAR FOOTAGE sions of law and ord not presume to give  | inances |
| FREESTANDING MONUMENT BUILDING WALL SIGN BANNER OTHER I hereby certify that I have regoverning this type of work violate or cancel the provision NAME: | ead and examined this will be complied with one of any state or local | is application a<br>n whether or n<br>cal law requlati | not specified<br>ing construc<br>SIGN | IATURE                   | he granting of a per<br>e performance of co | SIGN HE SIGN WII TOTAL S SET BAC LOT LINI . All provis mit does n instruction | IGHT DTH IQ FT CK EAR FOOTAGE stions of law and ord not presume to give | inances |





## Existing Signage – In Stitches Drapery 14427 Liberty Street