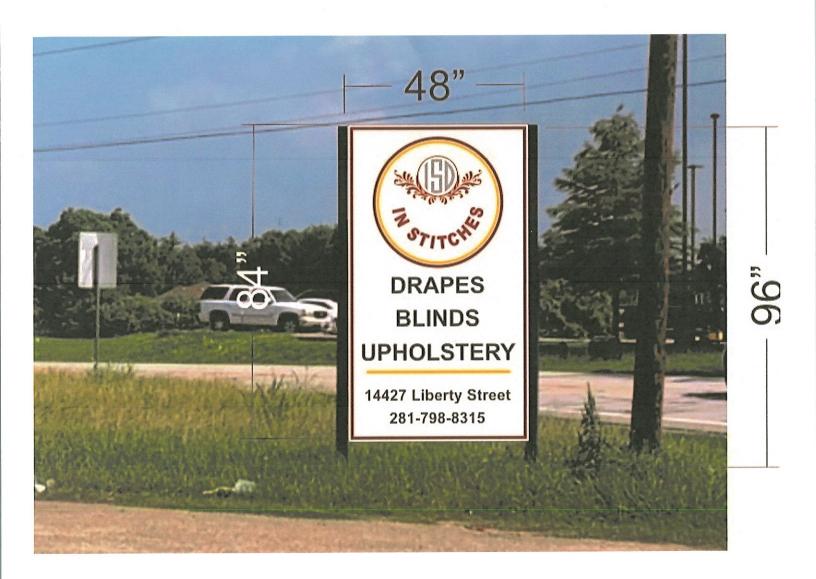

## **CITY OF MONTGOMERY**

101 Old Plantersville Road Montgomery, Texas 77356 936-597-6434

permits@ci.montgomery.tx.us

SIGN PERMIT APPLICATION EXPIRES IN 180 DAYS (NON-TRANSFERABLE)

| TEMPORARY SIGN?                                                                                                                                        | YES□                                                                  | NO 💢                                                   | _   F                                 | erm                      | nit:                                        |                                                                               |                                                                         |         |
|--------------------------------------------------------------------------------------------------------------------------------------------------------|-----------------------------------------------------------------------|--------------------------------------------------------|---------------------------------------|--------------------------|---------------------------------------------|-------------------------------------------------------------------------------|-------------------------------------------------------------------------|---------|
| PERMANENT SIGN?                                                                                                                                        | YES 🛱                                                                 | NO □                                                   |                                       |                          |                                             |                                                                               |                                                                         |         |
| Pre-Existing OR New                                                                                                                                    | v Pre-Existing New □ Date:                                            |                                                        |                                       |                          |                                             |                                                                               |                                                                         |         |
| BUSINESS OWNER:  BUSINESS OWNER:  BSME Culo Ha  APPLICANT:  Scome  CONTRACTOR LICENSE (if el                                                           | lectrical):                                                           | MAILING ADE MAILING ADE                                | In<br>DRESS:                          |                          | ontenen                                     |                                                                               | TELEPHONE:                                                              | NO D    |
| Orginal Placement                                                                                                                                      |                                                                       |                                                        |                                       |                          | VALUATION:                                  |                                                                               |                                                                         |         |
| SIGN DESIGN & COLOR SCHE                                                                                                                               |                                                                       |                                                        |                                       |                          |                                             |                                                                               |                                                                         |         |
| See attack                                                                                                                                             | ~ man t                                                               |                                                        |                                       |                          |                                             |                                                                               |                                                                         |         |
| see angue                                                                                                                                              | 1                                                                     |                                                        |                                       |                          |                                             |                                                                               |                                                                         |         |
| See angue                                                                                                                                              |                                                                       | SIGN TYPE                                              |                                       |                          |                                             |                                                                               | SIGN DIMENSI                                                            | ONS     |
| FREESTANDING MONUMEN                                                                                                                                   | S                                                                     | SIGN TYPE                                              |                                       |                          |                                             | SIGN HE                                                                       |                                                                         | ons     |
| FREESTANDING MONUMEN                                                                                                                                   | S                                                                     | SIGN TYPE                                              |                                       |                          | V                                           |                                                                               | ICHT ·                                                                  | ONS     |
| FREESTANDING MONUMENT BUILDING WALL SIGN                                                                                                               | S                                                                     | SIGN TYPE                                              |                                       |                          | V                                           | SIGN HE                                                                       | IGHT ·                                                                  | ONS     |
| FREESTANDING MONUMEN                                                                                                                                   | S                                                                     | SIGN TYPE                                              |                                       |                          | V                                           | SIGN HE                                                                       | IGHT ·<br>DTH<br>Q FT                                                   | ONS     |
| FREESTANDING MONUMENT BUILDING WALL SIGN                                                                                                               | S                                                                     | SIGN TYPE                                              |                                       |                          | V                                           | SIGN HE<br>SIGN WII<br>TOTAL S<br>SET BAC                                     | IGHT ·<br>DTH<br>Q FT                                                   | ONS     |
| FREESTANDING MONUMENT BUILDING WALL SIGN BANNER                                                                                                        | T SIGN  ead and examined this will be complied with                   | is application a                                       | ot specified                          | herein. T                | he granting of a per                        | SIGN HE SIGN WII TOTAL S SET BAC LOT LINI . All provis                        | IGHT DTH IQ FT CK EAR FOOTAGE sions of law and ord not presume to give  | inances |
| BUILDING WALL SIGN  BANNER  OTHER  I hereby certify that I have re governing this type of work violate or cancel the provision.  NAME:                 | T SIGN  ead and examined this will be complied with                   | is application a                                       | not specified<br>na construc          | herein. T                | he granting of a per<br>e performance of co | SIGN HE SIGN WII TOTAL S SET BAC LOT LINI . All provis mit does n instruction | IGHT DTH IQ FT CK EAR FOOTAGE sions of law and ord not presume to give  | inances |
| BUILDING WALL SIGN  BANNER  OTHER  I hereby certify that I have re governing this type of work violate or cancel the provision.  NAME:                 | ead and examined this will be complied with one of any state or local | is application a<br>n whether or n<br>cal law requlati | not specified<br>na construc          | herein. T<br>tion or the | he granting of a per<br>e performance of co | SIGN HE SIGN WII TOTAL S SET BAC LOT LINI . All provis mit does n instruction | IGHT DTH IQ FT CK EAR FOOTAGE sions of law and ord not presume to give  | inances |
| BUILDING WALL SIGN  BANNER  OTHER  I hereby certify that I have re governing this type of work violate or cancel the provision.  NAME:                 | ead and examined this will be complied with one of any state or local | is application a<br>n whether or n<br>cal law requlati | not specified<br>ing construc<br>SIGN | IATURE                   | he granting of a per<br>e performance of co | SIGN HE SIGN WII TOTAL S SET BAC LOT LINI . All provis mit does n instruction | IGHT DTH IQ FT CK EAR FOOTAGE sions of law and ord not presume to give  | inances |
| FREESTANDING MONUMENT BUILDING WALL SIGN BANNER OTHER I hereby certify that I have regoverning this type of work violate or cancel the provision NAME: | ead and examined this will be complied with one of any state or local | is application a<br>n whether or n<br>cal law requlati | not specified<br>ing construc<br>SIGN | IATURE                   | he granting of a per<br>e performance of co | SIGN HE SIGN WII TOTAL S SET BAC LOT LINI . All provis mit does n instruction | IGHT DTH IQ FT CK EAR FOOTAGE stions of law and ord not presume to give | inances |