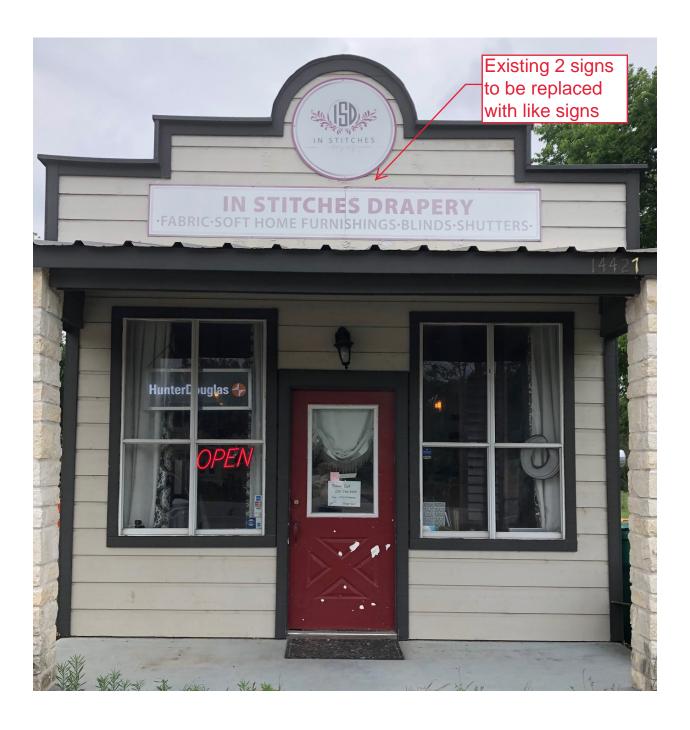

co | SIGN HE SIGN WII TOTAL S SET BAC LOT LINI . All provis mit does n instruction | IGHT DTH IQ FT CK EAR FOOTAGE sions of law and ord not presume to give  | inances |
| FREESTANDING MONUMENT BUILDING WALL SIGN BANNER OTHER I hereby certify that I have regoverning this type of work violate or cancel the provision NAME: | ead and examined this will be complied with one of any state or local | is application a<br>n whether or n<br>cal law requlati | not specified<br>ing construc<br>SIGN | IATURE                   | he granting of a per<br>e performance of co | SIGN HE SIGN WII TOTAL S SET BAC LOT LINI . All provis mit does n instruction | IGHT DTH IQ FT CK EAR FOOTAGE stions of law and ord not presume to give | inances |





## Existing Signage – In Stitches Drapery 14427 Liberty Street