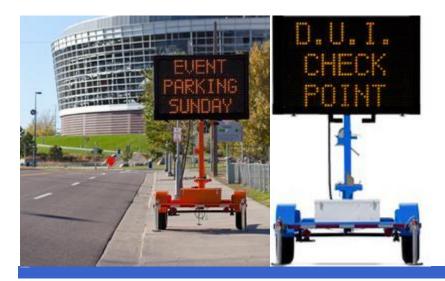

Wanco Metro Message Board Sign and Trailer WVTMM, Compact and Light, Battery Powered, Optional Color