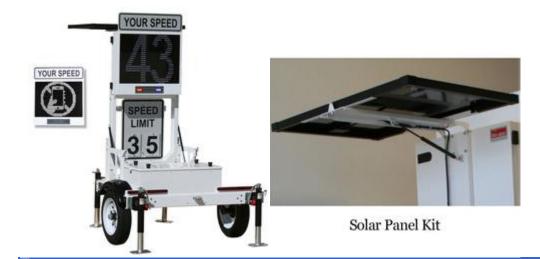

Decatur Electronics OnSite OS-300MX Radar Speed Sign Trailer with Matrix Messaging, Folding Speed Display for Easy Transport and Storage, Optional Solar Panel

Decatur Electronics OnSite OS-200MX Radar Speed Sign Dolly with Matrix Messaging