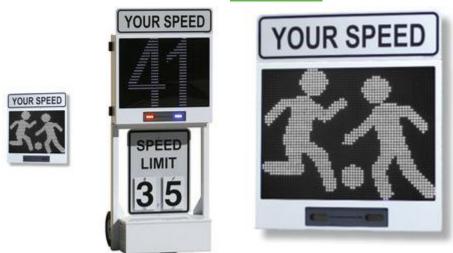

Decatur Electronics OnSite OS-300MX Radar Speed Sign Trailer with Matrix Messaging, Folding Speed Display for Easy Transport and Storage, Optional Solar Panel

Decatur Electronics OnSite OS-200MX Radar Speed Sign Dolly with Matrix Messaging