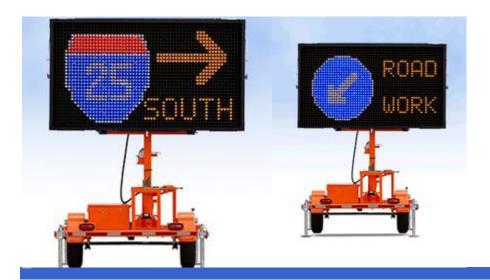

Wanco Full-Matrix Message Board Sign and Trailer, Graphic Display, Solar and Battery Powered WTMMB

Wanco Mini-Matrix Message Board Sign and Trailer, Full Graphic Display, Solar and Battery Powered WVTM