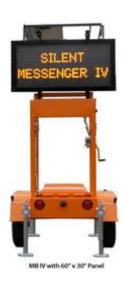

## SEE OPTIONS

Federal Signal LED Police and Emergency Vehicle Message Board and Traffic Advisor

Wanco Color Message Board Sign and Trailer WVTM-5C, Full Graphic Display, Solar and Battery Powered

Stalker Variable Message Board Sign And Trailer, Includes Traffic Data Collector, Rotates 360 Degrees, Raise - Lower - Pivot, Choose (In Feet) 3 X 6 Or 4 X 8 Display Panels, Battery And Solar Powered