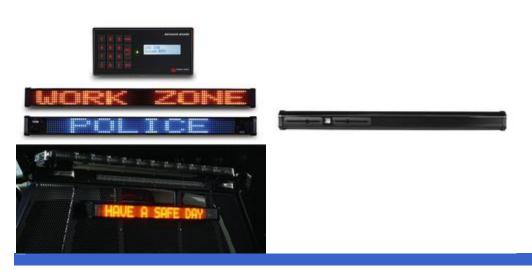

## SEE OPTIONS

Federal Signal LED Police and Emergency Vehicle Message Board and Traffic Advisor

Wanco Color Message Board Sign and Trailer WVTM-5C, Full Graphic Display, Solar and Battery Powered

Stalker Variable Message Board Sign And Trailer, Includes Traffic Data Collector, Rotates 360 Degrees, Raise - Lower - Pivot, Choose (In Feet) 3 X 6 Or 4 X 8 Display Panels, Battery And Solar Powered