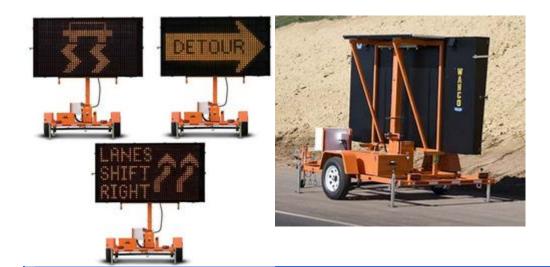

Wanco Full-Matrix Message Board Sign and Trailer, Graphic Display, Solar and Battery Powered WTMMB

Wanco Mini-Matrix Message Board Sign and Trailer, Full Graphic Display, Solar and Battery Powered WVTM