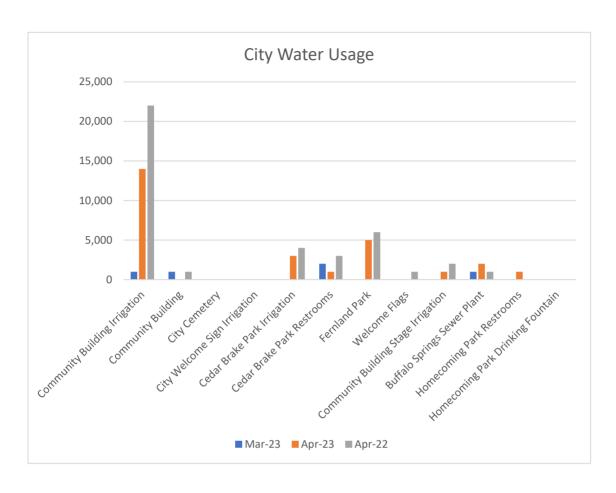

| CITY ACCOUNT WATER USAGE             |              |        |        |         |
|--------------------------------------|--------------|--------|--------|---------|
| ACCOUNT NAME                         | ACCT#        | Mar-23 | Apr-23 | Apr-22  |
| Community Building Irrigation        | (01-8732-00) | 1,000  | 14,000 | 22,000  |
| Community Building                   | (01-0130-00) | 1,000  | 0      | 1,000   |
| City Cemetery                        | (01-1110-00) | 0      | 0      | 0       |
| City Welcome Sign Irrigation         | (01-8733-00) | 0      | 0      | 0       |
| Cedar Brake Park Irrigation          | (01-8736-00) | 0      | 3,000  | 4,000   |
| Cedar Brake Park Restrooms           | (01-8735-00) | 2,000  | 1,000  | 3,000   |
| Fernland Park                        | (01-8737-00) | 0      | 5,000  | 6,000   |
| Welcome Flags                        | (01-8734-00) | 0      | 0      | 1,000   |
| Community Building Stage Irrigation  | (01-6180-00) | 0      | 1,000  | 2,000   |
| Buffalo Springs Sewer Plant          | (01-8821-00) | 1,000  | 2,000  | 1,000   |
| Homecoming Park Restrooms            | (01-8820-00) | 0      | 1,000  | 0       |
| Homecoming Park Drinking<br>Fountain | (01-8738-00) | 0      | 0      | 0       |
| City Hall & Irrigation               | (01-6190-00) | 3,000  | 0      | 29,000  |
| Cooling Tower Feed                   | (01-0355-00) | 61,000 | 52,000 | 2,000   |
| Memory Park                          | (01-5885-00) | 5,000  | 57,000 | 145,000 |