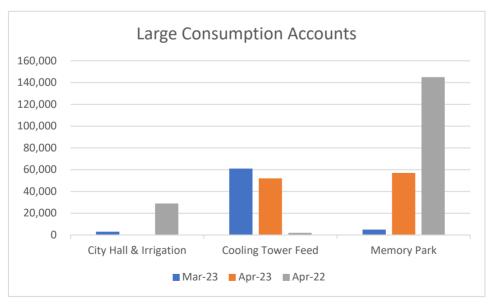

| ACCOUNT NAME           | Mar-23 | Apr-23 | Apr-22  |
|------------------------|--------|--------|---------|
| City Hall & Irrigation | 3,000  | 0      | 29,000  |
| Cooling Tower Feed     | 61,000 | 52,000 | 2,000   |
| Memory Park            | 5,000  | 57,000 | 145,000 |