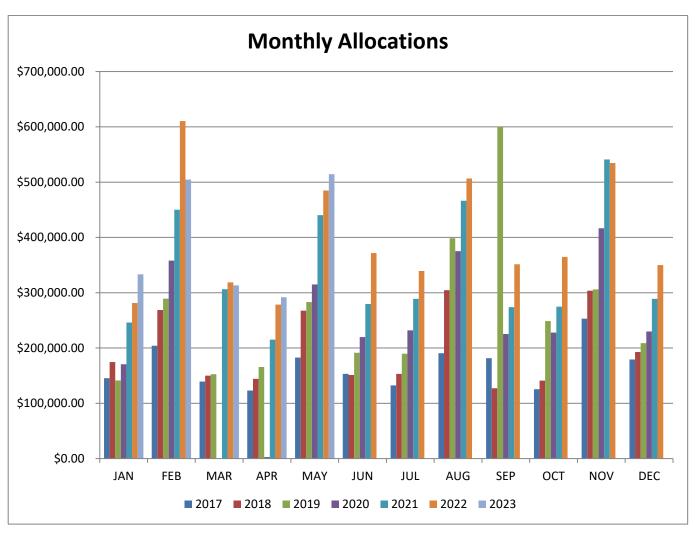

|     | 2017         | 2018         | 2019         | 2020         | 2021         | 2022         | 2023         |
|-----|--------------|--------------|--------------|--------------|--------------|--------------|--------------|
| JAN | \$145,488.55 | \$174,487.10 | \$141,238.00 | \$170,531.07 | \$246,166.57 | \$281,476.57 | \$333,333.42 |
| FEB | \$204,006.24 | \$268,635.98 | \$289,215.49 | \$358,073.66 | \$450,079.02 | \$610,440.11 | \$504,516.03 |
| MAR | \$139,225.65 | \$149,964.30 | \$152,607.97 | \$0.00       | \$306,201.64 | \$318,775.25 | \$313,269.36 |
| APR | \$123,234.01 | \$144,205.61 | \$165,516.81 | \$2,724.55   | \$215,206.50 | \$278,593.13 | \$291,741.42 |
| MAY | \$182,757.15 | \$267,397.74 | \$283,049.52 | \$315,099.96 | \$440,192.71 | \$484,876.92 | \$514,234.18 |
| JUN | \$153,336.53 | \$151,071.81 | \$191,260.13 | \$219,615.98 | \$279,583.10 | \$371,794.81 |              |
| JUL | \$132,394.32 | \$153,156.83 | \$189,741.79 | \$231,928.50 | \$288,879.49 | \$339,253.53 |              |
| AUG | \$190,648.43 | \$304,422.57 | \$398,641.13 | \$375,019.12 | \$466,305.61 | \$506,663.87 |              |
| SEP | \$181,625.33 | \$127,165.52 | \$599,991.27 | \$225,114.39 | \$273,783.75 | \$351,555.11 |              |
| ОСТ | \$125,361.52 | \$141,162.59 | \$248,593.82 | \$227,917.54 | \$274,762.64 | \$364,692.50 |              |
| NOV | \$253,111.48 | \$303,708.43 | \$305,939.66 | \$416,557.44 | \$540,960.11 | \$534,536.86 |              |
| DEC | \$179,308.88 | \$192,957.46 | \$208,806.76 | \$229,773.80 | \$288,957.75 | \$349,953.86 |              |