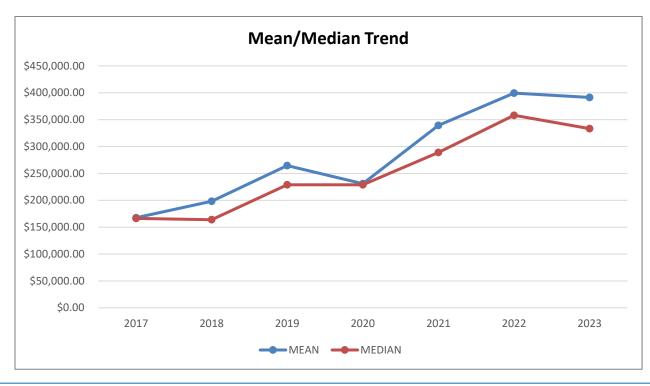

Total Allocations, 1995-Present \$43,803,863.92

| Calendar Year 2023 Sales Tax Averages | Calendar Year 2022 Sales Tax Averages |  |  |
|---------------------------------------|---------------------------------------|--|--|
| Total: \$1,957,094.41                 | Total: \$4,792,612.52                 |  |  |
| Mean Allocation: \$391,418.88         | Mean Allocation: \$399,384.38         |  |  |
| Median Allocation: \$333,333.42       | Median Allocation: \$358,123.81       |  |  |

|        | 2017         | 2018         | 2019         | 2020         | 2021         | 2022         | 2023         |
|--------|--------------|--------------|--------------|--------------|--------------|--------------|--------------|
| Mean   | \$167,541.51 | \$198,194.66 | \$264,550.20 | \$231,029.67 | \$339,256.57 | \$399,384.38 | \$391,418.88 |
| Median | \$166,322.71 | \$163,821.97 | \$228,700.29 | \$228,845.67 | \$288,918.62 | \$358,123.81 | \$333,333.42 |