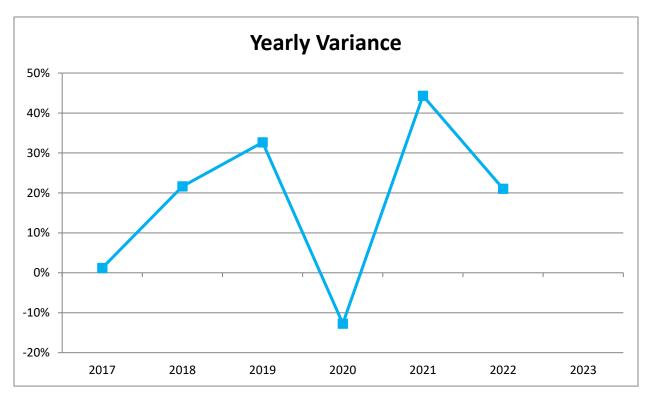

| FY2017         | FY2018         | FY2019         | FY2020         | FY2021         | FY2022         | FY2023         |
|----------------|----------------|----------------|----------------|----------------|----------------|----------------|
| \$1,889,285.60 | \$2,298,289.34 | \$3,049,090.59 | \$2,661,447.47 | \$3,840,647.17 | \$4,648,109.80 | \$3,206,277.63 |
| 1%             | 22%            | 33%            | -13%           | 44%            | 21%            |                |