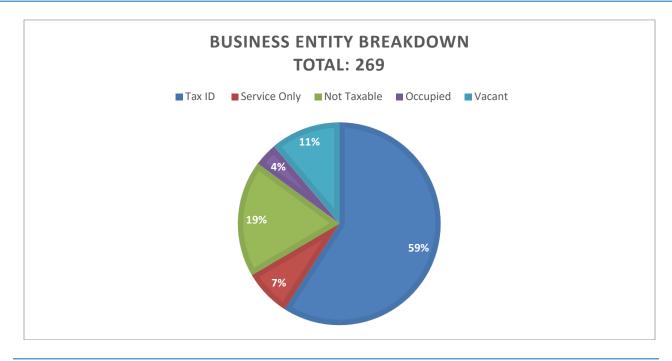

| File Sales Tax | <b>Service Only</b> | Not Taxable | Occupied | Vacant |
|----------------|---------------------|-------------|----------|--------|
| 159            | 20                  | 50          | 10       | 30     |