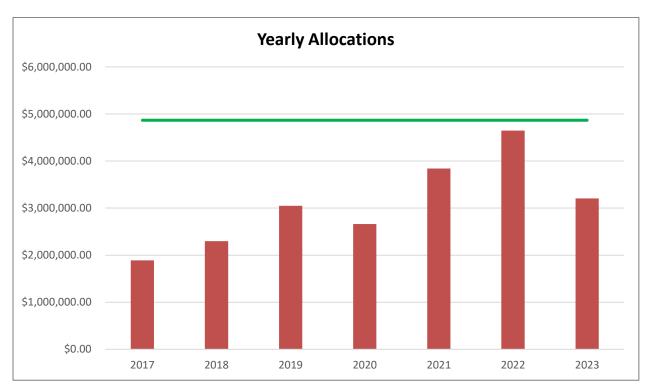

Fiscal Year Date Range: October-September

| FY 2019 Total  | FY 2018 Total  | FY 2017 Total  | FY 2016 Total  | FY 2015 Total  | 2014 Total     |
|----------------|----------------|----------------|----------------|----------------|----------------|
| Allocations    | Allocations    | Allocations    | Allocations    | Allocations    | Allocations    |
| \$3,049,090.59 | \$2,298,289.34 | \$1,889,285.60 | \$1,867,030.18 | \$1,699,926.42 | \$1,688,374.26 |
| FY 2020 Total  | FY 2021 Total  | FY 2022 Total  |                |                |                |
| Allocations    | Allocations    | Allocations    |                |                |                |
| \$2,661,447.47 | \$3,840,647.17 | \$4,648,109.80 |                |                |                |

| FY2017         | FY2018         | FY2019         | FY2020         | FY2021         | FY2022         | FY2023         |
|----------------|----------------|----------------|----------------|----------------|----------------|----------------|
| \$1,889,285.60 | \$2,298,289.34 | \$3,049,090.59 | \$2,661,447.47 | \$3,840,647.17 | \$4,648,109.80 | \$3,206,277.63 |
| 1%             | 22%            | 33%            | -13%           | 44%            | 21%            |                |