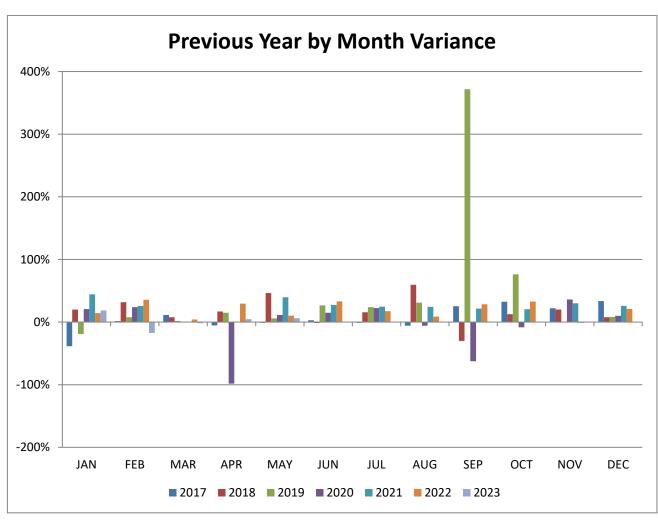

|     | 2017 | 2018 | 2019 | 2020 | 2021 | 2022 | 2023 |
|-----|------|------|------|------|------|------|------|
| JAN | -39% | 20%  | -19% | 21%  | 44%  | 14%  | 18%  |
| FEB | 2%   | 32%  | 8%   | 24%  | 26%  | 36%  | -17% |
| MAR | 11%  | 8%   | 2%   | N/A  | N/A  | 4%   | -2%  |
| APR | -5%  | 17%  | 15%  | -98% | N/A  | 29%  | 5%   |
| MAY | -1%  | 46%  | 6%   | 11%  | 40%  | 10%  | 6%   |
| JUN | 3%   | -1%  | 27%  | 15%  | 27%  | 33%  |      |
| JUL | -1%  | 16%  | 24%  | 22%  | 25%  | 17%  |      |
| AUG | -6%  | 60%  | 31%  | -6%  | 24%  | 9%   |      |
| SEP | 25%  | -30% | 372% | -62% | 22%  | 28%  |      |
| ОСТ | 32%  | 13%  | 76%  | -8%  | 21%  | 33%  |      |
| NOV | 22%  | 20%  | 1%   | 36%  | 30%  | -1%  |      |
| DEC | 34%  | 8%   | 8%   | 10%  | 26%  | 21%  |      |