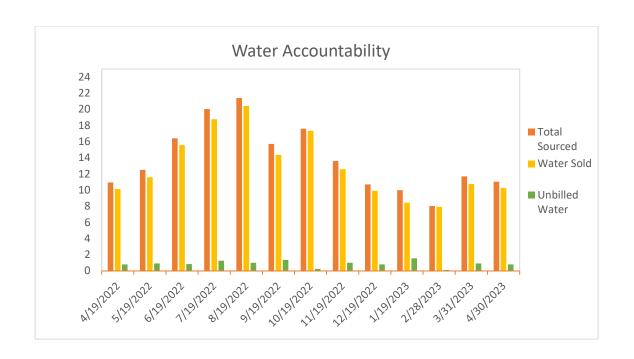

| Accountability      |        |  |  |  |  |
|---------------------|--------|--|--|--|--|
| Total Water Sourced | 11.040 |  |  |  |  |
| Flushing            | 0.114  |  |  |  |  |
| Subtotal            | 10.926 |  |  |  |  |
| Sold                | 10.242 |  |  |  |  |
| Accountability %    | 94%    |  |  |  |  |

| Date       | Accountability | Unaccounted | Total<br>Sourced | Water<br>Sold | Flushing/<br>Leaks | Unbilled<br>Water |
|------------|----------------|-------------|------------------|---------------|--------------------|-------------------|
| 4/19/2022  | 96%            | 0.447       | 10.938           | 10.140        | 0.351              | 0.798             |
| 5/19/2022  | 98%            | 0.202       | 12.517           | 11.603        | 0.712              | 0.914             |
| 6/19/2022  | 96%            | 0.594       | 16.410           | 15.579        | 0.237              | 0.831             |
| 7/19/2022  | 96%            | 0.774       | 20.039           | 18.777        | 0.488              | 1.262             |
| 8/19/2022  | 97%            | 0.706       | 21.419           | 20.422        | 0.291              | 0.997             |
| 9/19/2022  | 93%            | 1.058       | 15.715           | 14.364        | 0.293              | 1.351             |
| 10/19/2022 | 100%           | -0.023      | 17.598           | 17.352        | 0.269              | 0.246             |
| 11/19/2022 | 95%            | 0.717       | 13.600           | 12.594        | 0.289              | 1.006             |
| 12/19/2022 | 96%            | 0.384       | 10.712           | 9.917         | 0.411              | 0.795             |
| 1/19/2023  | 88%            | 1.182       | 9.993            | 8.440         | 0.371              | 1.553             |
| 2/28/2023  | 103%           | -0.214      | 8.041            | 7.927         | 0.328              | 0.114             |
| 3/31/2023  | 93%            | 0.845       | 11.693           | 10.770        | 0.078              | 0.923             |
| 4/30/2023  | 94%            | 0.684       | 11.040           | 10.242        | 0.114              | 0.798             |