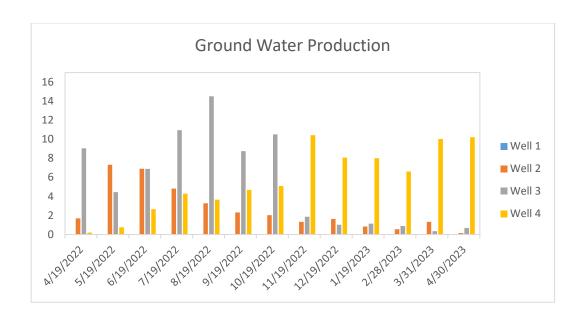

## 04/01/2023-04/30/2023

| 2023        |                      |            |                |                    |        |                    |                       |  |
|-------------|----------------------|------------|----------------|--------------------|--------|--------------------|-----------------------|--|
| Well Name   | Recorded Flow<br>MGD | % of Total | Rating MGD/Day | YTD Pumpage<br>MGD | YTD %  | Permitted<br>Value | Remaining<br>Permit % |  |
| Well 2      | 0.154                | 1.39%      | 0.864          | 7.251              | 18.64% | 02.020             | 89.78%                |  |
| Well 3      | 0.676                | 6.12%      | 0.864          | 2.245              | 5.77%  | 92.930             |                       |  |
| Well 4      | 10.210               | 92.48%     | 2.160          | 31.744             | 81.61% | 90.000             | 64.73%                |  |
| Total       | 11.040               | 100.00%    | 3.888          | 38.899             | 106%   | 182.930            |                       |  |
| Flushing    | 0.114                |            |                |                    |        |                    |                       |  |
| Subtotal    | 10.926               |            |                |                    |        |                    |                       |  |
| Sold        | 10.242               |            |                |                    |        |                    |                       |  |
| % Accounted | 94%                  |            |                |                    |        |                    |                       |  |

| Date       | Total   | Well_1 | Well_2 | Well_3 | Well_4 |
|------------|---------|--------|--------|--------|--------|
| AVG        | 13.824  | 0.000  | 2.625  | 5.460  | 5.739  |
| 4/19/2022  | 10.938  | 0.000  | 1.699  | 9.048  | 0.191  |
| 5/19/2022  | 12.517  | 0.000  | 7.318  | 4.445  | 0.754  |
| 6/19/2022  | 16.410  | 0.000  | 6.894  | 6.876  | 2.640  |
| 7/19/2022  | 20.039  | 0.000  | 4.814  | 10.944 | 4.281  |
| 8/19/2022  | 21.419  | 0.000  | 3.265  | 14.505 | 3.649  |
| 9/19/2022  | 15.715  | 0.000  | 2.306  | 8.734  | 4.675  |
| 10/19/2022 | 17.598  | 0.000  | 2.024  | 10.497 | 5.077  |
| 11/19/2022 | 13.600  | 0.000  | 1.318  | 1.861  | 10.421 |
| 12/19/2022 | 10.712  | 0.000  | 1.623  | 1.018  | 8.071  |
| 1/19/2023  | 9.993   | 0.000  | 0.843  | 1.140  | 8.010  |
| 2/28/2023  | 8.041   | 0.000  | 0.546  | 0.886  | 6.609  |
| 3/31/2023  | 11.693  | 0.000  | 1.318  | 0.354  | 10.021 |
| 4/30/2023  | 11.040  | 0.000  | 0.154  | 0.676  | 10.210 |
| Total      | 179.715 | 0.000  | 34.122 | 70.984 | 74.609 |