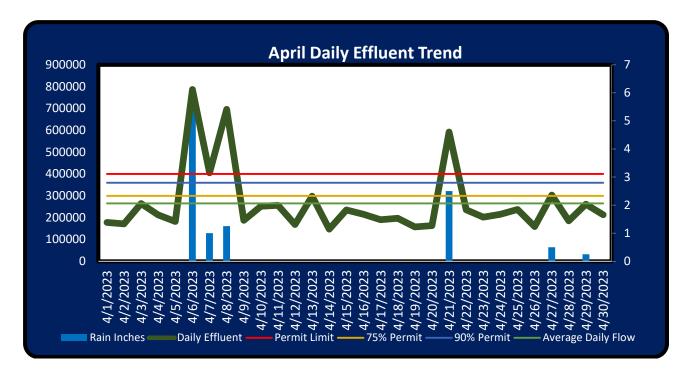

#### **Wastewater Plant Flow Detail**

- Flow for the month of April was 7,963,000 gallons
- Daily peak flow was April 6, 2023 was 787,000 gallons
- Average Daily Flow 265,400 gallons
  - o 3-month average flow 229,667 gallons
  - 66% of permitted capacity

#### **Discharge Limitations**

- Daily Average Flow 400,000 gallons (0.4 MGD)
- 2-Hour Peak Flow 833 gpm
- CBOD daily average 10 mg/l
- Total Suspended Solids (TSS) 15 mg/l
- Ammonium Nitrogen (NH3) 2 mg/l
- Chlorine Residual >1.0 mg/l < 4.0 mg/l
- The current permit expires 05/10/2027

#### Effluent

TSS, DO, E.Coli, NH3N, PH sample results were all comfortable within the parameters set by the State of Texas.

**Buffalo Springs WWTP Effluent Monitoring Report** 

| Effluent Permitted Values | Parameter                                                                                                                                                                                                                                                                                                                                                                                                                                                                                                                                                                                                                                                                                                                                                                                                                                                                                                                                                                                                                                                                                                                                                                                                                                                                                                                                                                                                                                                                                                                                                                                                                                                                                                                                                                                                                                                                                                                                                                                                                                                                                                                      |       | Measured | Excursion |
|---------------------------|--------------------------------------------------------------------------------------------------------------------------------------------------------------------------------------------------------------------------------------------------------------------------------------------------------------------------------------------------------------------------------------------------------------------------------------------------------------------------------------------------------------------------------------------------------------------------------------------------------------------------------------------------------------------------------------------------------------------------------------------------------------------------------------------------------------------------------------------------------------------------------------------------------------------------------------------------------------------------------------------------------------------------------------------------------------------------------------------------------------------------------------------------------------------------------------------------------------------------------------------------------------------------------------------------------------------------------------------------------------------------------------------------------------------------------------------------------------------------------------------------------------------------------------------------------------------------------------------------------------------------------------------------------------------------------------------------------------------------------------------------------------------------------------------------------------------------------------------------------------------------------------------------------------------------------------------------------------------------------------------------------------------------------------------------------------------------------------------------------------------------------|-------|----------|-----------|
| Average Monthly CBOD      | 10                                                                                                                                                                                                                                                                                                                                                                                                                                                                                                                                                                                                                                                                                                                                                                                                                                                                                                                                                                                                                                                                                                                                                                                                                                                                                                                                                                                                                                                                                                                                                                                                                                                                                                                                                                                                                                                                                                                                                                                                                                                                                                                             | mg/l  | 2.10     | no        |
| Average Monthly T.S.S.    | 15                                                                                                                                                                                                                                                                                                                                                                                                                                                                                                                                                                                                                                                                                                                                                                                                                                                                                                                                                                                                                                                                                                                                                                                                                                                                                                                                                                                                                                                                                                                                                                                                                                                                                                                                                                                                                                                                                                                                                                                                                                                                                                                             | mg/l  | 9.70     | no        |
| Average Monthly NH3       | 2                                                                                                                                                                                                                                                                                                                                                                                                                                                                                                                                                                                                                                                                                                                                                                                                                                                                                                                                                                                                                                                                                                                                                                                                                                                                                                                                                                                                                                                                                                                                                                                                                                                                                                                                                                                                                                                                                                                                                                                                                                                                                                                              | mg/l  | 0.23     | no        |
| Minimal CL2 Residual      | 1                                                                                                                                                                                                                                                                                                                                                                                                                                                                                                                                                                                                                                                                                                                                                                                                                                                                                                                                                                                                                                                                                                                                                                                                                                                                                                                                                                                                                                                                                                                                                                                                                                                                                                                                                                                                                                                                                                                                                                                                                                                                                                                              | mg/l  | 1.11     | no        |
| Max CL2 Residual          | 4                                                                                                                                                                                                                                                                                                                                                                                                                                                                                                                                                                                                                                                                                                                                                                                                                                                                                                                                                                                                                                                                                                                                                                                                                                                                                                                                                                                                                                                                                                                                                                                                                                                                                                                                                                                                                                                                                                                                                                                                                                                                                                                              | mg/l  | 3.95     | no        |
| Rainfall for the Month    | THE STATE OF THE S | 11.50 | inches   |           |

There were no excursions for the month of April.