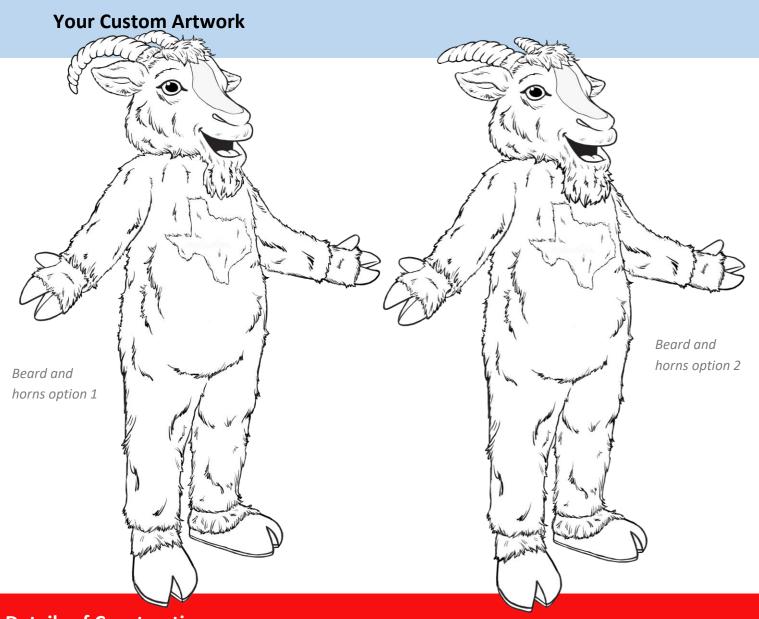

## **Details of Construction**

Your mascot will be constructed with the highest quality materials available with keen attention to detail. **Monty Mascot** includes: hand sculpted/hand covered oversized mascot head with battery operated ventilation fan; inner or upper body padding (where applicable); fur jumpsuit with applique State of Texas; hoof hands; hoof feet. Your mascot will be created in a way so that all of the material parts of the costume are machine washable and easy to maintain. We anticipate your character to weigh less than 35lbs and would be able to fit into a standard cardboard box.