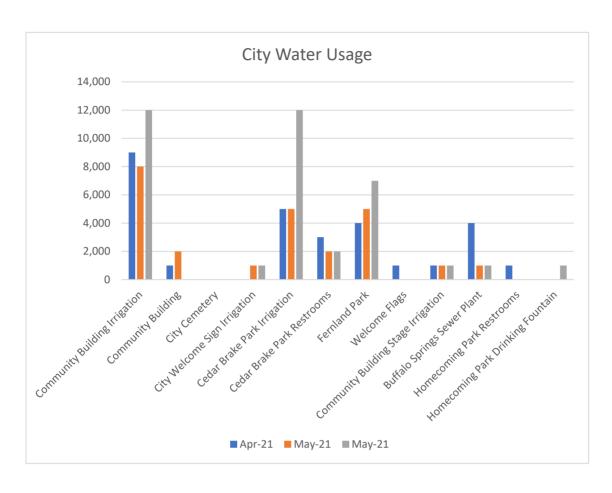

| CITY ACCOUNT WATER USAGE             |              |         |        |         |  |  |  |
|--------------------------------------|--------------|---------|--------|---------|--|--|--|
| ACCOUNT NAME                         | ACCT#        | Apr-21  | May-21 | May-21  |  |  |  |
| Community Building Irrigation        | (01-8732-00) | 9,000   | 8,000  | 12,000  |  |  |  |
| Community Building                   | (01-0130-00) | 1,000   | 2,000  | 0       |  |  |  |
| City Cemetery                        | (01-1110-00) | 0       | 0      | 0       |  |  |  |
| City Welcome Sign Irrigation         | (01-8733-00) | 0       | 1,000  | 1,000   |  |  |  |
| Cedar Brake Park Irrigation          | (01-8736-00) | 5,000   | 5,000  | 12,000  |  |  |  |
| Cedar Brake Park Restrooms           | (01-8735-00) | 3,000   | 2,000  | 2,000   |  |  |  |
| Fernland Park                        | (01-8737-00) | 4,000   | 5,000  | 7,000   |  |  |  |
| Welcome Flags                        | (01-8734-00) | 1,000   | 0      | 0       |  |  |  |
| Community Building Stage Irrigation  | (01-6180-00) | 1,000   | 1,000  | 1,000   |  |  |  |
| Buffalo Springs Sewer Plant          | (01-8821-00) | 4,000   | 1,000  | 1,000   |  |  |  |
| Homecoming Park Restrooms            | (01-8820-00) | 1,000   | 0      | 0       |  |  |  |
| Homecoming Park Drinking<br>Fountain | (01-8738-00) | 0       | 0      | 1,000   |  |  |  |
| City Hall & Irrigation               | (01-6190-00) | 18,000  | 27,000 | 27,000  |  |  |  |
| Cooling Tower Feed                   | (01-0355-00) | 88,000  | 58,000 | 102,000 |  |  |  |
| Memory Park                          | (01-5885-00) | 114,000 | 71,000 | 105,000 |  |  |  |