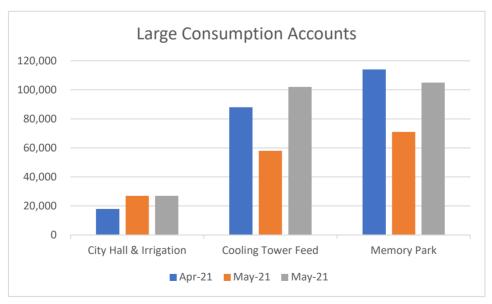

| CITY ACCOUNT WATER USAGE             |              |         |        |         |  |  |  |
|--------------------------------------|--------------|---------|--------|---------|--|--|--|
| ACCOUNT NAME                         | ACCT#        | Apr-21  | May-21 | May-21  |  |  |  |
| Community Building Irrigation        | (01-8732-00) | 9,000   | 8,000  | 12,000  |  |  |  |
| Community Building                   | (01-0130-00) | 1,000   | 2,000  | 0       |  |  |  |
| City Cemetery                        | (01-1110-00) | 0       | 0      | 0       |  |  |  |
| City Welcome Sign Irrigation         | (01-8733-00) | 0       | 1,000  | 1,000   |  |  |  |
| Cedar Brake Park Irrigation          | (01-8736-00) | 5,000   | 5,000  | 12,000  |  |  |  |
| Cedar Brake Park Restrooms           | (01-8735-00) | 3,000   | 2,000  | 2,000   |  |  |  |
| Fernland Park                        | (01-8737-00) | 4,000   | 5,000  | 7,000   |  |  |  |
| Welcome Flags                        | (01-8734-00) | 1,000   | 0      | 0       |  |  |  |
| Community Building Stage Irrigation  | (01-6180-00) | 1,000   | 1,000  | 1,000   |  |  |  |
| Buffalo Springs Sewer Plant          | (01-8821-00) | 4,000   | 1,000  | 1,000   |  |  |  |
| Homecoming Park Restrooms            | (01-8820-00) | 1,000   | 0      | 0       |  |  |  |
| Homecoming Park Drinking<br>Fountain | (01-8738-00) | 0       | 0      | 1,000   |  |  |  |
| City Hall & Irrigation               | (01-6190-00) | 18,000  | 27,000 | 27,000  |  |  |  |
| Cooling Tower Feed                   | (01-0355-00) | 88,000  | 58,000 | 102,000 |  |  |  |
| Memory Park                          | (01-5885-00) | 114,000 | 71,000 | 105,000 |  |  |  |