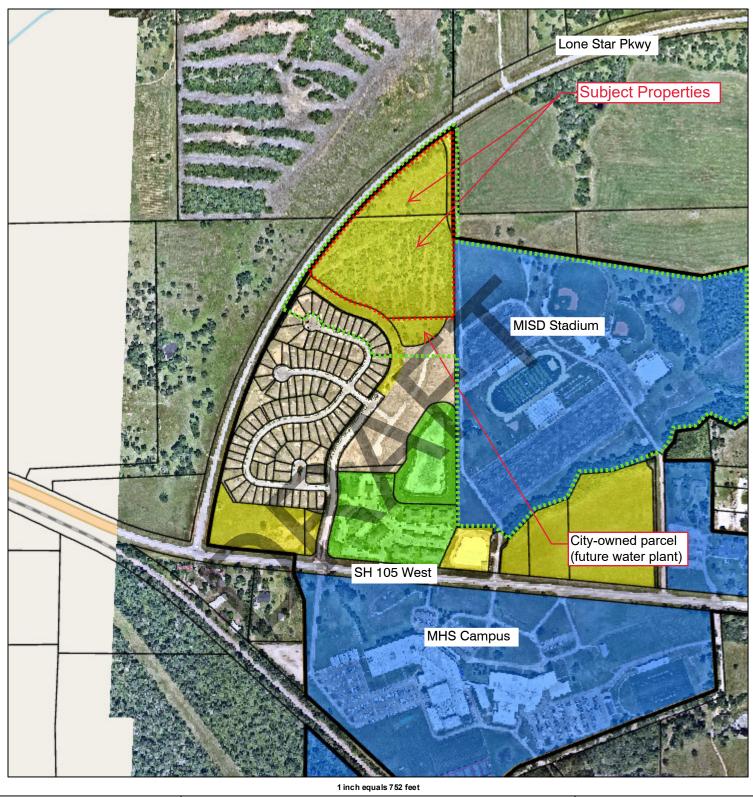

SUBJECT: REPORT CONCERNING A PROPOSED RECLASSIFICATION OF HILLS OF TOWN CREEK SECTION FIVE, A 16.41-ACRE TRACT OF LAND NORTH OF THE INTERSECTION OF EMMA'S WAY AND SCENIC HILLS COURT IN MONTGOMERY, TEXAS FROM B-COMMERCIAL TO R1-SINGLE FAMILY RESIDENTIAL.

Mayor and Members of City Council,

Pursuant to Sections 98-30 and 98-53 of the City of Montgomery Code of Ordinances ("the Code"), the Montgomery Planning and Zoning Commission met on January 4, 2022 to consider a request from Cheatham Management to reclassify the property as R1 – Single-Family Residential. A map of the property with the current zoning overlay is attached as <u>Exhibit "A."</u>

## Hills of Town Creek Section 5 Rezoning Exhibit "A"

Public Hearing Schedule: Planning & Zoning: Tues. 01/04/21 at 6:00 pm

City Council: Tues. 01/11/21 at 6:00 pm

101 Old Plantersville Road Montgomery, TX 77316

## **Zoning Legend**

Commercial (B)

Residential (R-1)

Multi-Family (R-2)

Institutional (I)

City Limit

City ETJ

Hills of Town Creek
Section 5