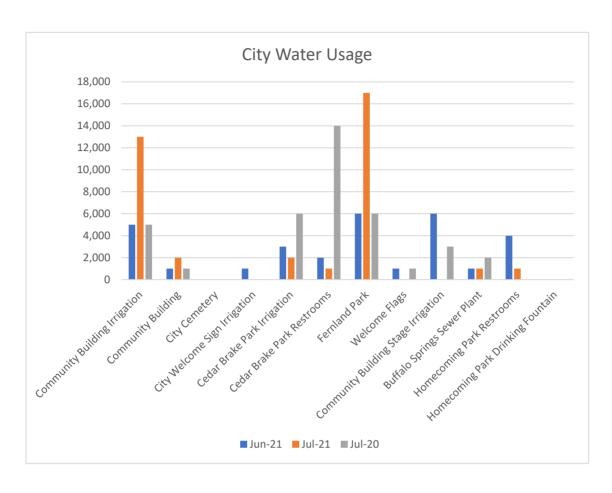

| CITY ACCOUNT WATER USAGE             |              |        |        |         |  |  |  |
|--------------------------------------|--------------|--------|--------|---------|--|--|--|
| ACCOUNT NAME                         | ACCT#        | Jun-21 | Jul-21 | Jul-20  |  |  |  |
| Community Building Irrigation        | (01-8732-00) | 5,000  | 13,000 | 5,000   |  |  |  |
| Community Building                   | (01-0130-00) | 1,000  | 2,000  | 1,000   |  |  |  |
| City Cemetery                        | (01-1110-00) | 0      | 0      | 0       |  |  |  |
| City Welcome Sign Irrigation         | (01-8733-00) | 1,000  | 0      | 0       |  |  |  |
| Cedar Brake Park Irrigation          | (01-8736-00) | 3,000  | 2,000  | 6,000   |  |  |  |
| Cedar Brake Park Restrooms           | (01-8735-00) | 2,000  | 1,000  | 14,000  |  |  |  |
| Fernland Park                        | (01-8737-00) | 6,000  | 17,000 | 6,000   |  |  |  |
| Welcome Flags                        | (01-8734-00) | 1,000  | 0      | 1,000   |  |  |  |
| Community Building Stage Irrigation  | (01-6180-00) | 6,000  | 0      | 3,000   |  |  |  |
| Buffalo Springs Sewer Plant          | (01-8821-00) | 1,000  | 1,000  | 2,000   |  |  |  |
| Homecoming Park Restrooms            | (01-8820-00) | 4,000  | 1,000  | 0       |  |  |  |
| Homecoming Park Drinking<br>Fountain | (01-8738-00) | 0      | 0      | 0       |  |  |  |
| City Hall & Irrigation               | (01-6190-00) | 11,000 | 27,000 | 18,000  |  |  |  |
| Cooling Tower Feed                   | (01-0355-00) | 40,000 | 29,000 | 91,000  |  |  |  |
| Memory Park                          | (01-5885-00) | 12,000 | 70,000 | 100,000 |  |  |  |