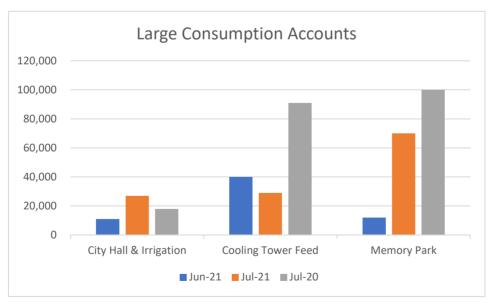

| CITY ACCOUNT WATER USAGE             |              |        |        |         |  |  |  |
|--------------------------------------|--------------|--------|--------|---------|--|--|--|
| ACCOUNT NAME                         | ACCT#        | Jun-21 | Jul-21 | Jul-20  |  |  |  |
| Community Building Irrigation        | (01-8732-00) | 5,000  | 13,000 | 5,000   |  |  |  |
| Community Building                   | (01-0130-00) | 1,000  | 2,000  | 1,000   |  |  |  |
| City Cemetery                        | (01-1110-00) | 0      | 0      | 0       |  |  |  |
| City Welcome Sign Irrigation         | (01-8733-00) | 1,000  | 0      | 0       |  |  |  |
| Cedar Brake Park Irrigation          | (01-8736-00) | 3,000  | 2,000  | 6,000   |  |  |  |
| Cedar Brake Park Restrooms           | (01-8735-00) | 2,000  | 1,000  | 14,000  |  |  |  |
| Fernland Park                        | (01-8737-00) | 6,000  | 17,000 | 6,000   |  |  |  |
| Welcome Flags                        | (01-8734-00) | 1,000  | 0      | 1,000   |  |  |  |
| Community Building Stage Irrigation  | (01-6180-00) | 6,000  | 0      | 3,000   |  |  |  |
| Buffalo Springs Sewer Plant          | (01-8821-00) | 1,000  | 1,000  | 2,000   |  |  |  |
| Homecoming Park Restrooms            | (01-8820-00) | 4,000  | 1,000  | 0       |  |  |  |
| Homecoming Park Drinking<br>Fountain | (01-8738-00) | 0      | 0      | 0       |  |  |  |
| City Hall & Irrigation               | (01-6190-00) | 11,000 | 27,000 | 18,000  |  |  |  |
| Cooling Tower Feed                   | (01-0355-00) | 40,000 | 29,000 | 91,000  |  |  |  |
| Memory Park                          | (01-5885-00) | 12,000 | 70,000 | 100,000 |  |  |  |