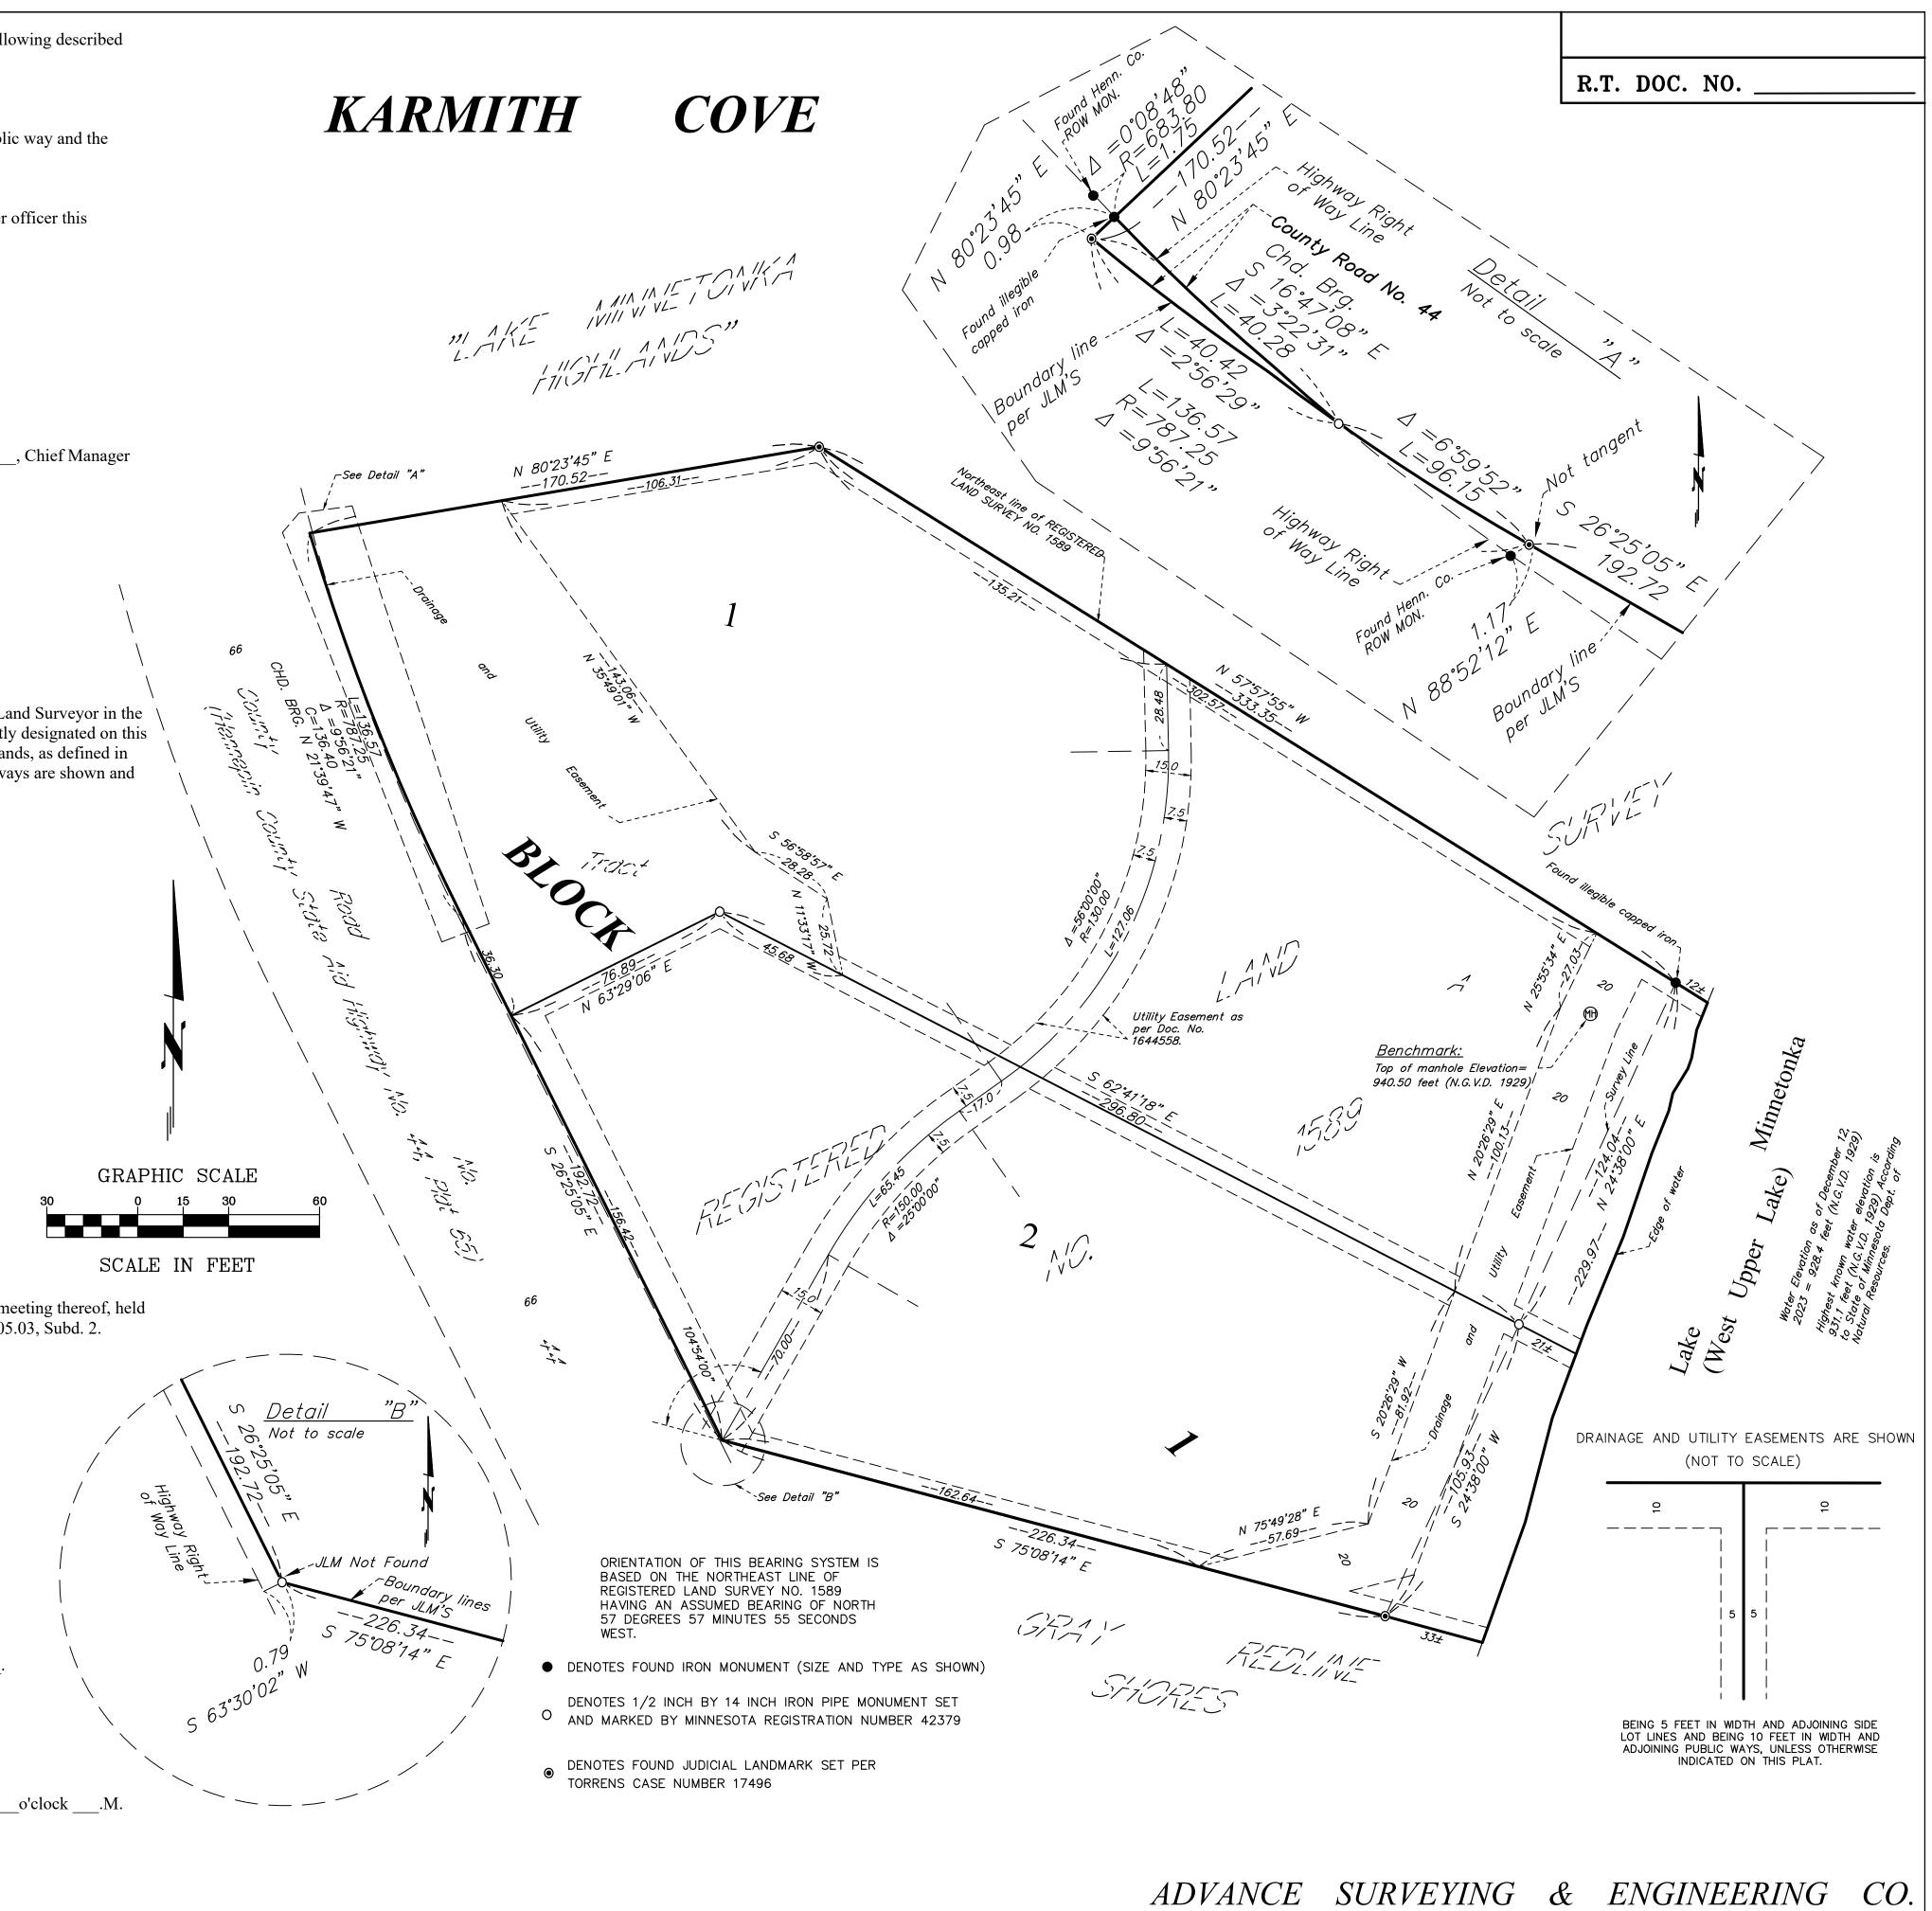

**Issue:** County44, LLC (the "Applicant") has submitted a final plat application for Karmith Cove. The plat includes 2 single-family lakeshore lots at 3790 County Road 44; R-1: Low-Density Single-Family Residence Zoning District; PID# 26-117-24-31-0010 (the "Property").

WHEREAS, the final plat of Karmith Cove will create 2 residential lots.

NOW, THEREFORE, BE IT RESOLVED, by the City Council of the City of Minnetrista, Minnesota that the City makes the following findings of fact regarding the final plat of Woodland Cove 11<sup>th</sup> Addition:

# EXHIBIT A

Legal Description of the land being platted as Karmith Cove

Tract A, Registered Land Survey No. 1589, Hennepin County, Minnesota.

(Torrens Property. Torrens Certificate No,: 1561042)