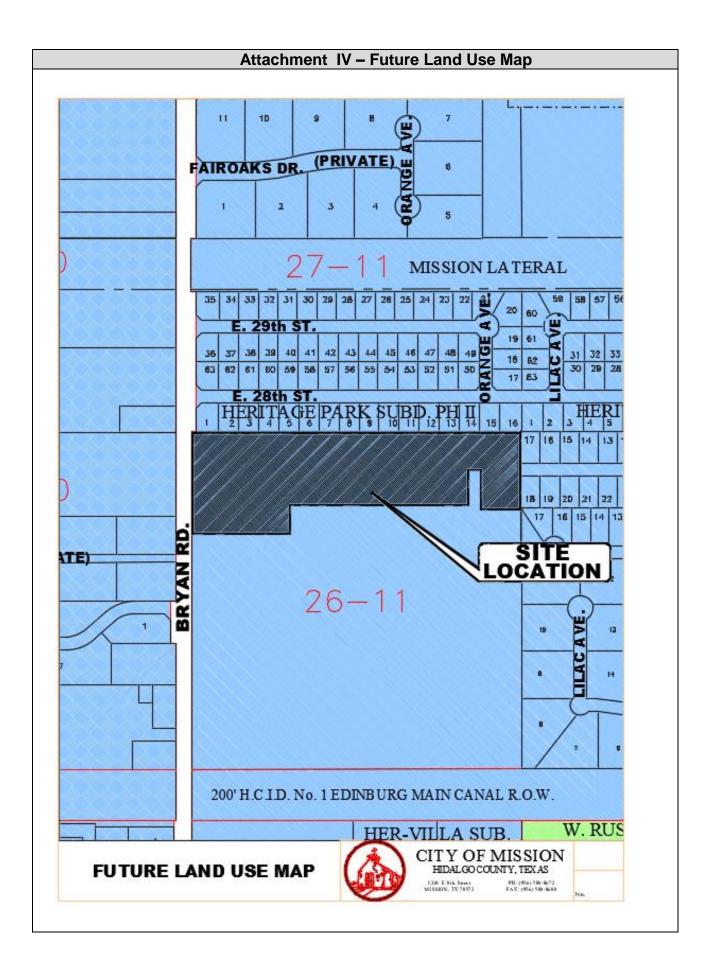

Summary:

- The applicant is requesting to rezone the subject property from Agricultural Open Interim, ("AO-I") to Large Lot Single-family Residential District to allow for a new singlefamily development named The Orchards at James subdivision to be built on the property
- The site is located approximately 1280' North of E. Griffin Parkway along the East side of N. Bryan Road.
- The surrounding zones consist of: Large Lot Single-family District ("R-1A") to the North and East, and Agricultural Open Interim District ("AO-I") to the south and West
- Existing Land Uses are: Single family residential to the North and East, Vacant and a single family home to the South and Vacant to the West. The site is Vacant
- The developer is proposing a 34-lot subdivision with an onsite drainage detention area south of the entrance from Bryan Road. The proposed Las Brisas Drive, a public street, will connect to Las Brisas Drive in the Sunterra Estates subdivision.
- The future land use map shows this property as Lower Density Residential. The requested rezoning is in line with the future land use map. In addition, the proposed subdivision is in line with the new standards for low-density residential development