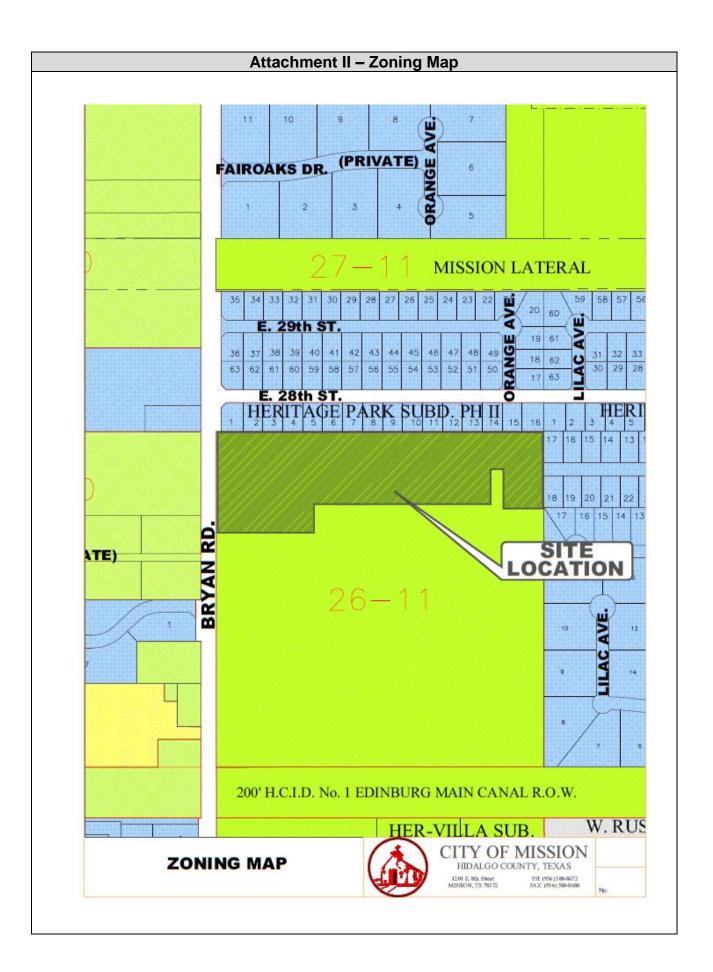

Summary:

- The applicant is requesting to rezone the subject property from Agricultural Open Interim, ("AO-I") to Large Lot Single-family Residential District to allow for a new singlefamily development named The Orchards at James subdivision to be built on the property
- The site is located approximately 1280' North of E. Griffin Parkway along the East side of N. Bryan Road.
- The surrounding zones consist of: Large Lot Single-family District ("R-1A") to the North and East, and Agricultural Open Interim District ("AO-I") to the south and West
- Existing Land Uses are: Single family residential to the North and East, Vacant and a single family home to the South and Vacant to the West. The site is Vacant
- The developer is proposing a 34-lot subdivision with an onsite drainage detention area south of the entrance from Bryan Road. The proposed Las Brisas Drive, a public street, will connect to Las Brisas Drive in the Sunterra Estates subdivision.
- The future land use map shows this property as Lower Density Residential. The requested rezoning is in line with the future land use map. In addition, the proposed subdivision is in line with the new standards for low-density residential development