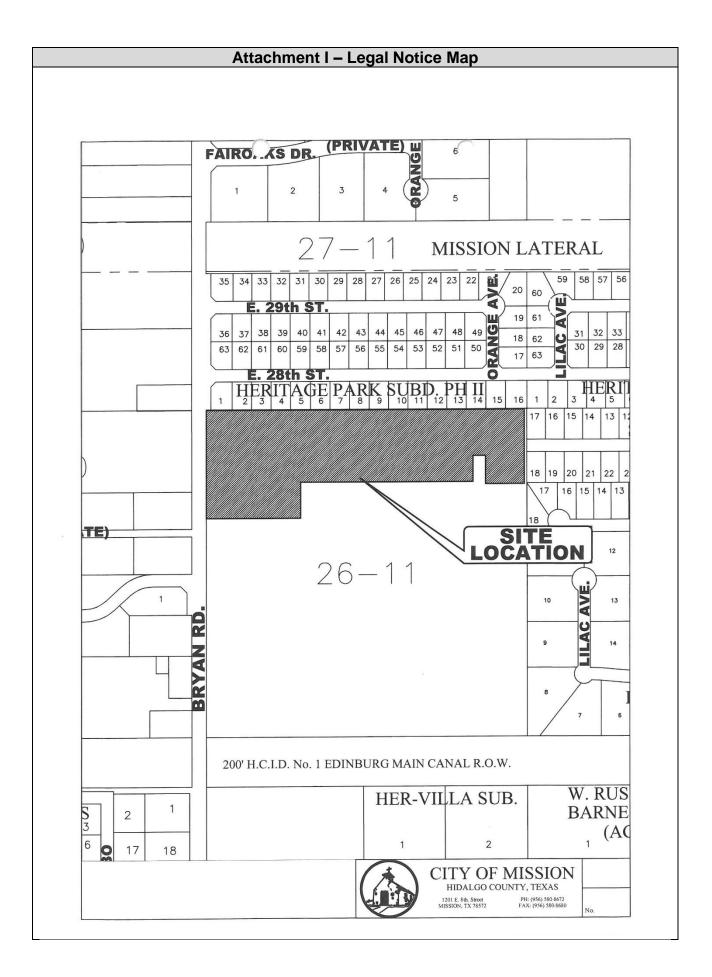

Summary:

- The applicant is requesting to rezone the subject property from Agricultural Open Interim, ("AO-I") to Large Lot Single-family Residential District to allow for a new singlefamily development named The Orchards at James subdivision to be built on the property
- The site is located approximately 1280' North of E. Griffin Parkway along the East side of N. Bryan Road.
- The surrounding zones consist of: Large Lot Single-family District ("R-1A") to the North and East, and Agricultural Open Interim District ("AO-I") to the south and West
- Existing Land Uses are: Single family residential to the North and East, Vacant and a single family home to the South and Vacant to the West. The site is Vacant
- The developer is proposing a 34-lot subdivision with an onsite drainage detention area south of the entrance from Bryan Road. The proposed Las Brisas Drive, a public street, will connect to Las Brisas Drive in the Sunterra Estates subdivision.
- The future land use map shows this property as Lower Density Residential. The requested rezoning is in line with the future land use map. In addition, the proposed subdivision is in line with the new standards for low-density residential development