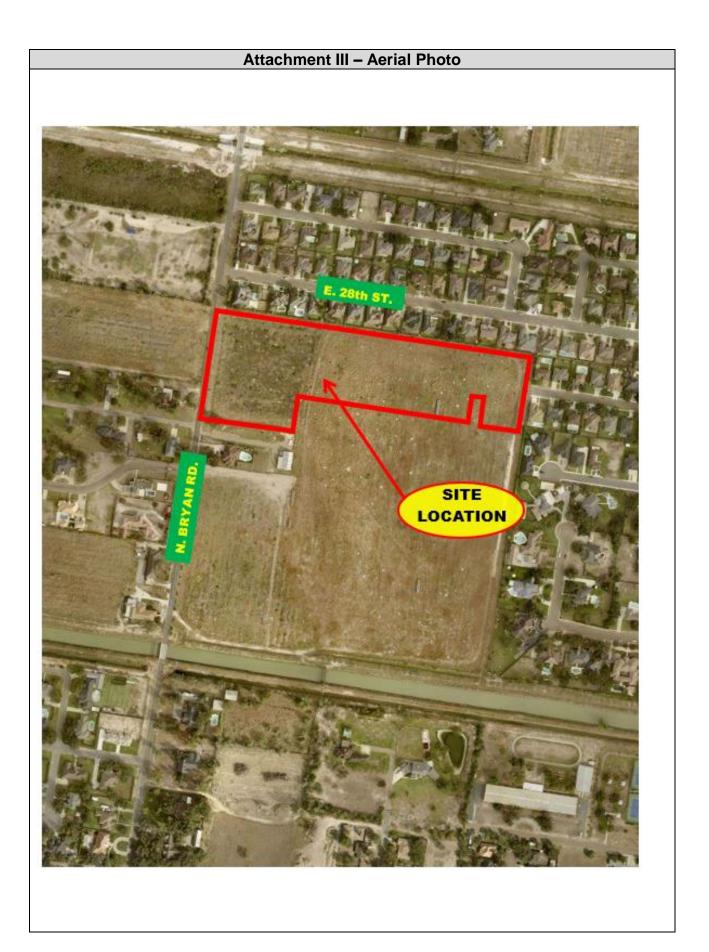

Summary:

- The applicant is requesting to rezone the subject property from Agricultural Open Interim, ("AO-I") to Large Lot Single-family Residential District to allow for a new singlefamily development named The Orchards at James subdivision to be built on the property
- The site is located approximately 1280' North of E. Griffin Parkway along the East side of N. Bryan Road.
- The surrounding zones consist of: Large Lot Single-family District ("R-1A") to the North and East, and Agricultural Open Interim District ("AO-I") to the south and West
- Existing Land Uses are: Single family residential to the North and East, Vacant and a single family home to the South and Vacant to the West. The site is Vacant
- The developer is proposing a 34-lot subdivision with an onsite drainage detention area south of the entrance from Bryan Road. The proposed Las Brisas Drive, a public street, will connect to Las Brisas Drive in the Sunterra Estates subdivision.
- The future land use map shows this property as Lower Density Residential. The requested rezoning is in line with the future land use map. In addition, the proposed subdivision is in line with the new standards for low-density residential development