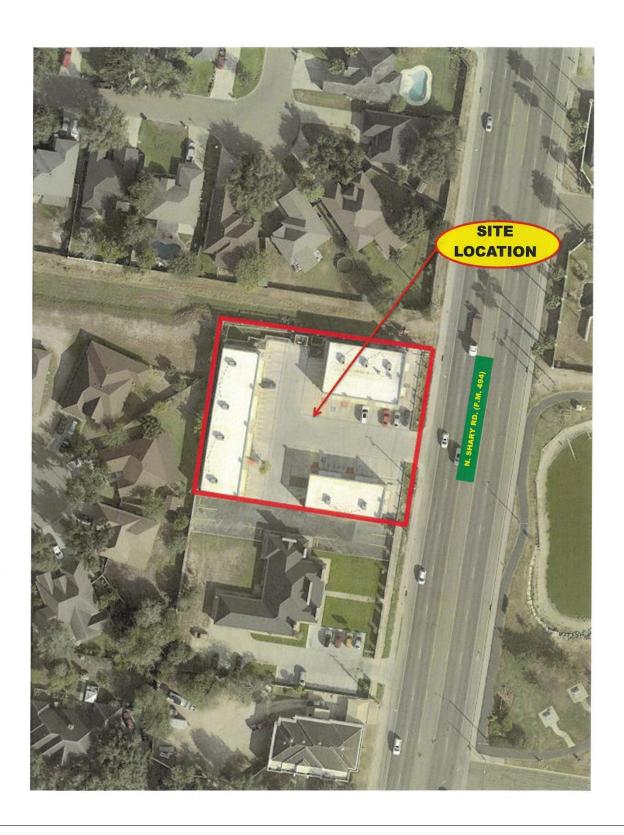

### Summary:

- The site is located along the West side of Shary Road between Village Drive and Mulberry Street.
- Per Code of Ordinance, in a C-2 (Neighborhood Commercial) zone a Restaurant requires the approval of a Conditional Use Permit by the City Council.
- The applicant would like to renew the conditional use permit for the restaurant in order to continue
  to offer coffee, cookies, brownies, cheesecakes, and other items on the menu. The business has
  been in operation since April 25, 2024. Access to the site is via a 30' access driveway off Shary
  Road. The last conditional use permit approved for this location was on April 8, 2024 for 1 year.
- The proposed hours of operation are as follows: Monday–Saturday from 9:00 am to 7:00 pm, closed Sundays.
- Staff: 3 employees
- Parking: In reviewing the floor plan, there are 13 total seating spaces, which require 4 parking spaces (13 total seating spaces/3 = 4.33 parking spaces). There are 58 existing parking spaces in the commercial plaza that are shared with the other businesses.
- Landscaping: Staff notes that additional landscaping will need to be added along Shary Road and must be maintained by the property owner or the applicant.
- The Planning staff has not received any objections to the request from the surrounding property owners. Staff mailed out (20) legal notices to surrounding property owners.
- In accordance with the zoning ordinance, the P&Z and City Council may impose requirements and conditions of approval to ensure that a use requested by a Conditional Use Permit is compatible and complementary to adjacent properties.

### ARIEL MAP