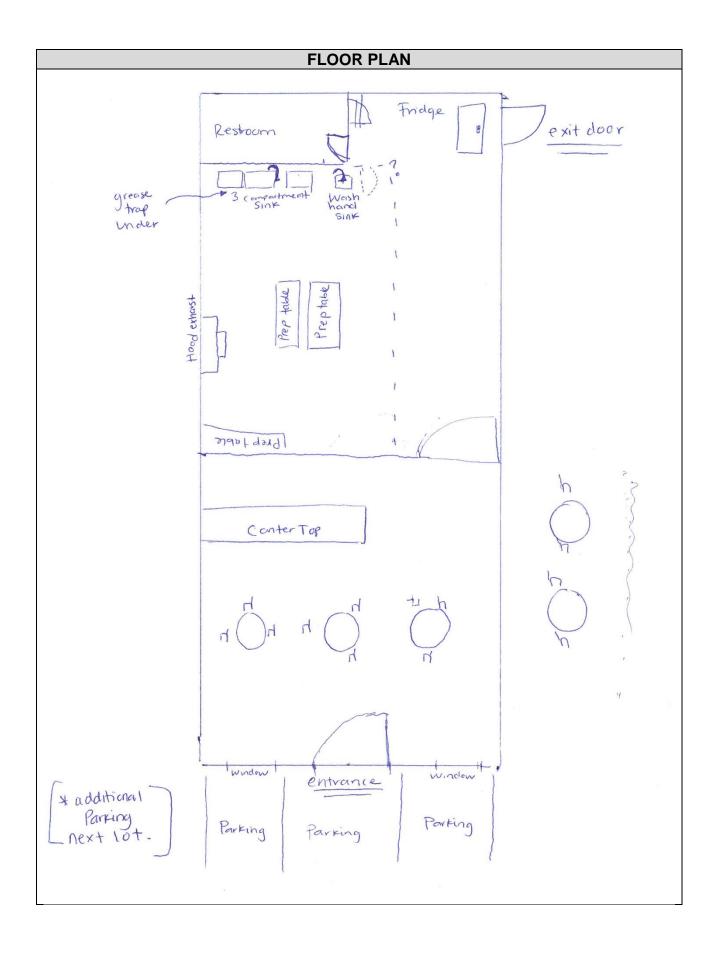

### Summary:

- The site is located along the West side of Shary Road between Village Drive and Mulberry Street.
- Per Code of Ordinance, in a C-2 (Neighborhood Commercial) zone a Restaurant requires the approval of a Conditional Use Permit by the City Council.
- The applicant would like to renew the conditional use permit for the restaurant in order to continue
  to offer coffee, cookies, brownies, cheesecakes, and other items on the menu. The business has
  been in operation since April 25, 2024. Access to the site is via a 30' access driveway off Shary
  Road. The last conditional use permit approved for this location was on April 8, 2024 for 1 year.
- The proposed hours of operation are as follows: Monday–Saturday from 9:00 am to 7:00 pm, closed Sundays.
- Staff: 3 employees
- Parking: In reviewing the floor plan, there are 13 total seating spaces, which require 4 parking spaces (13 total seating spaces/3 = 4.33 parking spaces). There are 58 existing parking spaces in the commercial plaza that are shared with the other businesses.
- Landscaping: Staff notes that additional landscaping will need to be added along Shary Road and must be maintained by the property owner or the applicant.
- The Planning staff has not received any objections to the request from the surrounding property owners. Staff mailed out (20) legal notices to surrounding property owners.
- In accordance with the zoning ordinance, the P&Z and City Council may impose requirements and conditions of approval to ensure that a use requested by a Conditional Use Permit is compatible and complementary to adjacent properties.

### **PICTURES**