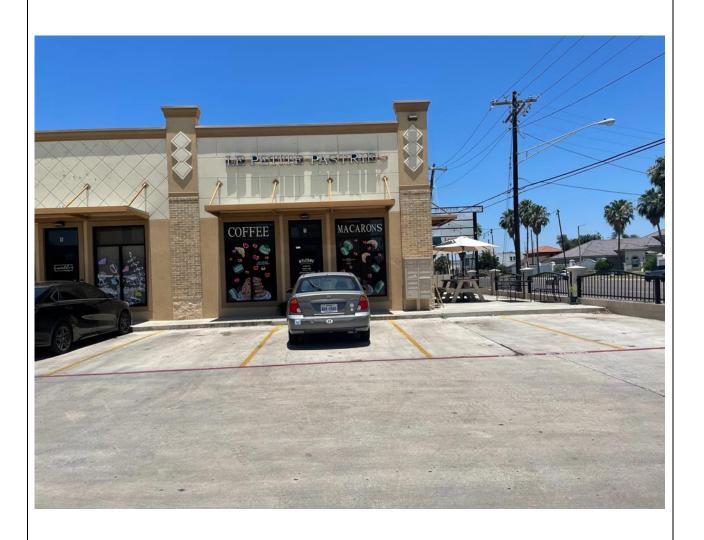

. > SHARY VILI SHARY PALMS SITE E. 21st. ST. OCATION LEZ **ZMUL**BER**RY** Ш SHARY PALMS E.20th ST. RAPI Ш SHARY 0 E. 20th ST. ΤH E. 19TH. ST. U UNIT III Bannworth Park (F.M.494 VILLAGE SHARY VILLAGE DR. HADA 200 SUB'D. SHARY RD. SUNSET LN. SUNSET LN. Re-Subd. MUTZ MITCHELL 161 Lot 158 SUB'D **ZONING LEGEND** HEAVY COMMERCIAL A0-I AGRICULTURAL OPEN INTERIM MULTI-FAMILY RESIDENTIAL C-4 R-3 ADAPTIVE COMMERCIAL AO-P AGRICULTURAL OPEN PERMANENT MOBILE & MODULAR HOME C-5 R-4 R-5 HIGH DENSITY MFCT'D HOUSING I-1 LIGHT INDUSTRIAL SCALE: R-1A LARGE LOT SINGLE FAMILY C-1 OFFICE BUILDING HEAVY INDUSTRIAL I-2 R-1T TOWNHOUSE RESIDENTIAL C-2 NEIGHBORHOOD COMMERCIAL PUD PLANNED UNIT DEVELOPMENT R-1 SINGLE FAMILY RESIDENTIAL PUBLIC C-3 GENERAL BUSINESS R-2 DUPLEX-FOURPLEX RESIDENTIAL



### **PICTURES**



### **MENU**

### **EATERY**

#### **TACOS AVOCADO TOAST BREAKFAST TACO** TWO EGGS, CHOICE OF FILLING, ON A HANDROLLED TORTILLA CHORIZO & EGG BACON & EGG HAM & EGG HAM & EGG **OJUST AVO TOAST** 7.00 HALF AVOCADO ON ARTISAN BREAD LOADED AVO TOAST 12.00 HALF AVO ON ARTISAN WITH 2 EGGS,BACON, TACO MONTERREY ONION. CILANTRO AND SALSA ON SIDE 2 EGGS MIXED WITH CHORIZO & PAPAS WITH QUESO FRESCO & SALSA ROJA & CILANTRO **OBRUSCHETTA TOMATO** 9.00 PORK TACO HOUSE PULLED PORK, GRILLED WITH GREEN SALSA ON A HOMEMADE TORTILLA. AVOCADO, ON ARTISAN BREAD TOPPED WITH TOMATO, AND BALSAMIC **BREAKFAST SANDOS** SANDWHICHES INCLUDE SIDE OF POTATOES **CHILAQUILES** JUST SANDWICH - STARTING AT 9.00 ORANGE OR GREEN SALSA DENVER MELT 13.00 ARTISAN BREAD, 2 EGGS, GRILLED GREEN PEPPERS,ONIONS,HAM, PEPPER JACK +