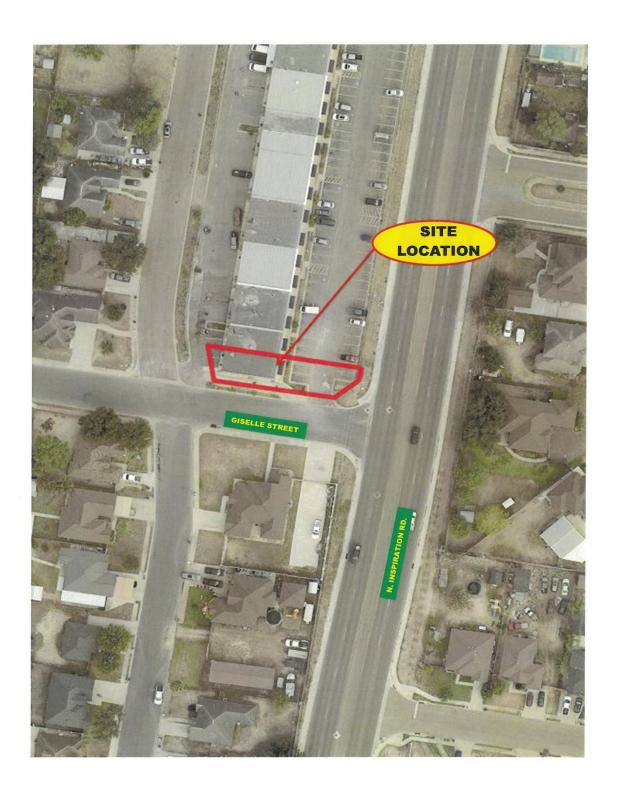

### Summary:

- The site is located at the NW corner of Inspiration Road and Giselle Street.
- Per Code of Ordinance, a Drive-Thru Service Window requires the approval of a Conditional Use Permit by the City Council.
- The applicant has operated a snack shop at this location since 2018 under Xquinkles Snackland Inspiration. The last conditional use permit approved for the drive-thru service window for this location was on June 10, 2024 for life of use. The applicant would now like to change the name of the business to Pura Vida Snacks & Drinks, and that requires a new conditional use permit.
- The proposed hours of operation are as follows: Monday Sunday from 11:00 am to 9:00 pm
- Staff: 1 employee
- Parking: There are 19 seating spaces, which require 6 parking spaces (19 total seating spaces/3 = 6.33 parking spaces). There are 138 existing parking spaces in the commercial plaza that are shared with the other businesses.
- Staff notes that there is landscaping in front of the business and along Giselle Street which must be maintained by the property owner or the applicant.
- Sale of Alcohol Section 6-4: of the Zoning Code requires such uses to be 300 feet from the nearest residence, church, school, or publicly owned property. There is a residential subdivision directly behind the alley that fall within the 300 feet, however, P&Z and City Council have waived the separation requirement in the previous approval.
- The Planning staff has not received any objections to the request from the surrounding property owners. Staff mailed out (32) legal notices to surrounding property owners.
- In accordance with the zoning ordinance, the P&Z and City Council may impose requirements and conditions of approval to ensure that a use requested by a Conditional Use Permit is compatible and complementary to adjacent properties.

# ARIEL MAP