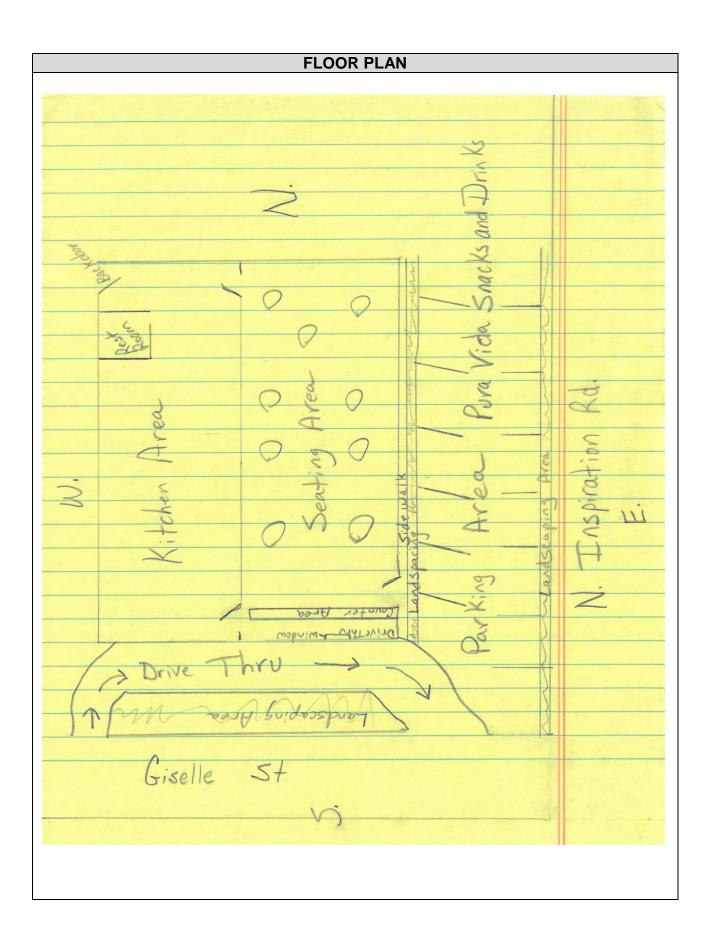

### Summary:

- The site is located at the NW corner of Inspiration Road and Giselle Street.
- Per Code of Ordinance, a Drive-Thru Service Window requires the approval of a Conditional Use Permit by the City Council.
- The applicant has operated a snack shop at this location since 2018 under Xquinkles Snackland Inspiration. The last conditional use permit approved for the drive-thru service window for this location was on June 10, 2024 for life of use. The applicant would now like to change the name of the business to Pura Vida Snacks & Drinks, and that requires a new conditional use permit.
- The proposed hours of operation are as follows: Monday Sunday from 11:00 am to 9:00 pm
- Staff: 1 employee
- Parking: There are 19 seating spaces, which require 6 parking spaces (19 total seating spaces/3 = 6.33 parking spaces). There are 138 existing parking spaces in the commercial plaza that are shared with the other businesses.
- Staff notes that there is landscaping in front of the business and along Giselle Street which must be maintained by the property owner or the applicant.
- Sale of Alcohol Section 6-4: of the Zoning Code requires such uses to be 300 feet from the nearest residence, church, school, or publicly owned property. There is a residential subdivision directly behind the alley that fall within the 300 feet, however, P&Z and City Council have waived the separation requirement in the previous approval.
- The Planning staff has not received any objections to the request from the surrounding property owners. Staff mailed out (32) legal notices to surrounding property owners.
- In accordance with the zoning ordinance, the P&Z and City Council may impose requirements and conditions of approval to ensure that a use requested by a Conditional Use Permit is compatible and complementary to adjacent properties.