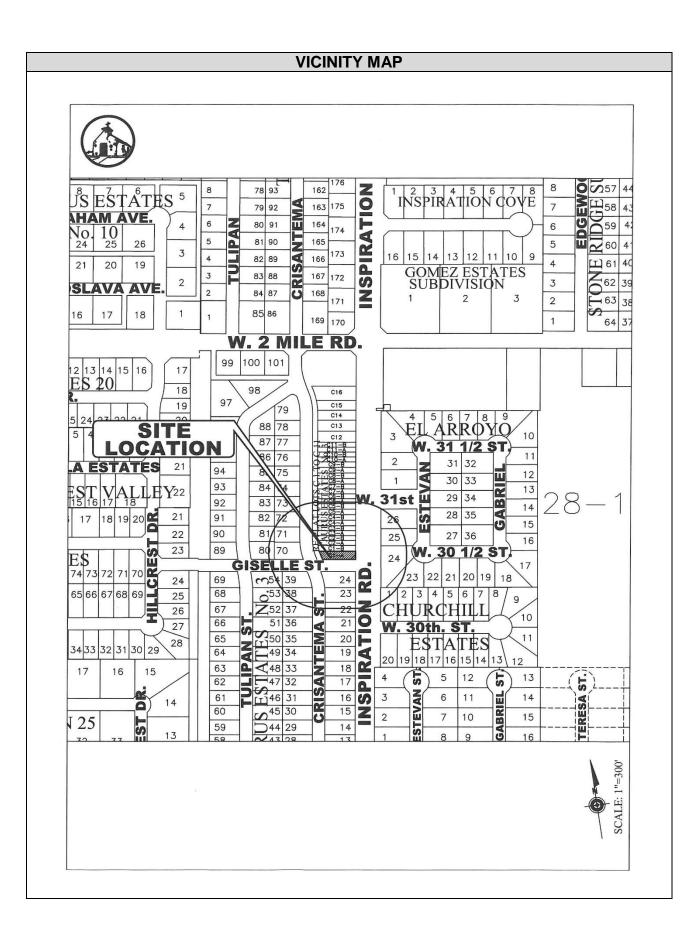

### Summary:

- The site is located at the NW corner of Inspiration Road and Giselle Street.
- Per Code of Ordinance, a Drive-Thru Service Window requires the approval of a Conditional Use Permit by the City Council.
- The applicant has operated a snack shop at this location since 2018 under Xquinkles Snackland Inspiration. The last conditional use permit approved for the drive-thru service window for this location was on June 10, 2024 for life of use. The applicant would now like to change the name of the business to Pura Vida Snacks & Drinks, and that requires a new conditional use permit.
- The proposed hours of operation are as follows: Monday Sunday from 11:00 am to 9:00 pm
- Staff: 1 employee
- Parking: There are 19 seating spaces, which require 6 parking spaces (19 total seating spaces/3 = 6.33 parking spaces). There are 138 existing parking spaces in the commercial plaza that are shared with the other businesses.
- Staff notes that there is landscaping in front of the business and along Giselle Street which must be maintained by the property owner or the applicant.
- Sale of Alcohol Section 6-4: of the Zoning Code requires such uses to be 300 feet from the nearest residence, church, school, or publicly owned property. There is a residential subdivision directly behind the alley that fall within the 300 feet, however, P&Z and City Council have waived the separation requirement in the previous approval.
- The Planning staff has not received any objections to the request from the surrounding property owners. Staff mailed out (32) legal notices to surrounding property owners.
- In accordance with the zoning ordinance, the P&Z and City Council may impose requirements and conditions of approval to ensure that a use requested by a Conditional Use Permit is compatible and complementary to adjacent properties.