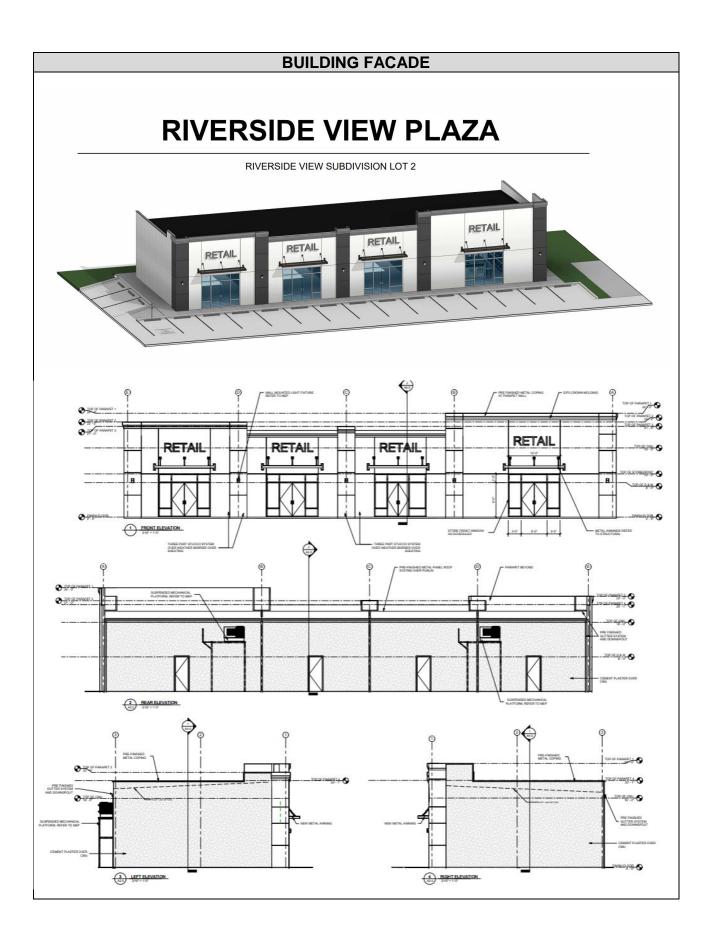

#### Summary:

- The site is a 2-lot development having double frontage to N. Francisco Avenue and E. 2 Mile Road.
- Currently, zoning for the property is (C-2) Neighborhood Commercial which is suitable for this type construction and is complete with curb and gutters, drainage, utilities. The proposed structure meets all the zoning setback requirements.
- Proposed are 28 parking spaces (2 being handicapped) meeting the minimum number of paved, striped off-street parking spaces for this project.
- The structure will include 4 suites with a grand total of 5,420 square feet and with a parapet height of 24'.
- Landscaping is to comply with the City's regulations and code ordinances and a lighting plan has been reviewed so that nearby residential properties will not be affected.
- A landscaping plan is required to be submitted for review and compliance per subdivision ordinance Ch. 98 Subdivision Landscaping regulations.
- There will be one enclosed dumpster located within the site to be screened with a solid buffer and opaque gates.
- The applicant must comply with any and all other format findings.