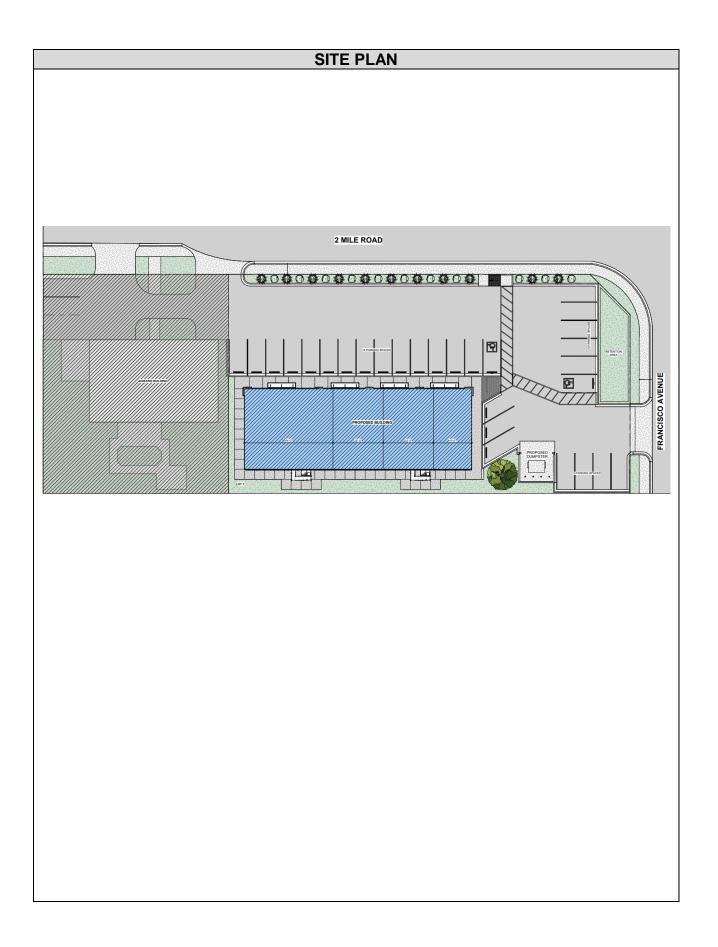

#### Summary:

- The site is a 2-lot development having double frontage to N. Francisco Avenue and E. 2 Mile Road.
- Currently, zoning for the property is (C-2) Neighborhood Commercial which is suitable for this type construction and is complete with curb and gutters, drainage, utilities. The proposed structure meets all the zoning setback requirements.
- Proposed are 28 parking spaces (2 being handicapped) meeting the minimum number of paved, striped off-street parking spaces for this project.
- The structure will include 4 suites with a grand total of 5,420 square feet and with a parapet height of 24'.
- Landscaping is to comply with the City's regulations and code ordinances and a lighting plan has been reviewed so that nearby residential properties will not be affected.
- A landscaping plan is required to be submitted for review and compliance per subdivision ordinance Ch. 98 Subdivision Landscaping regulations.
- There will be one enclosed dumpster located within the site to be screened with a solid buffer and opaque gates.
- The applicant must comply with any and all other format findings.