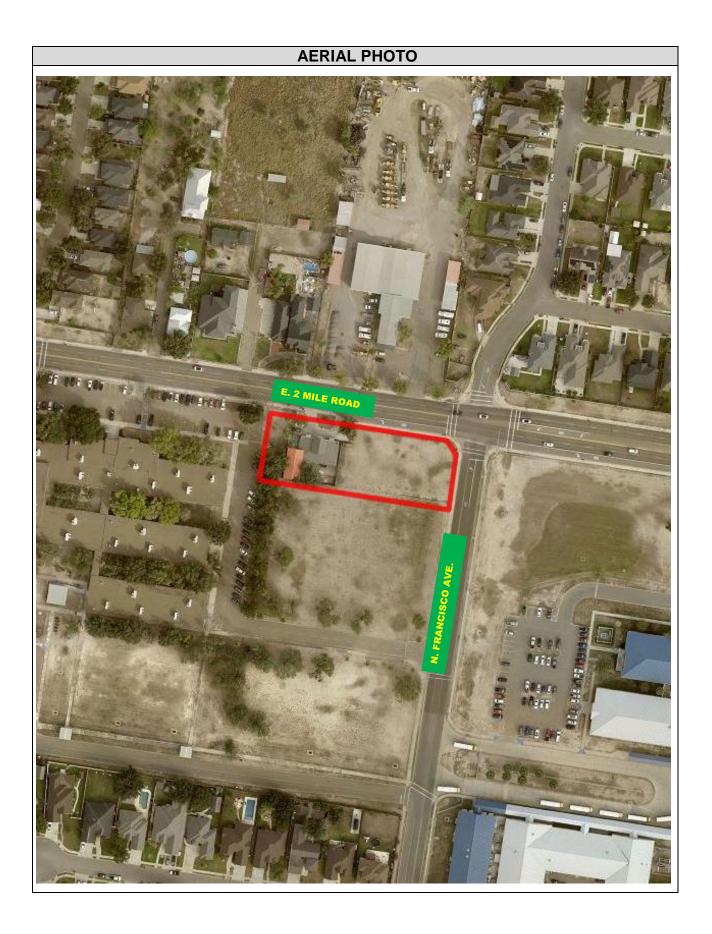

#### Summary:

- The site is a 2-lot development having double frontage to N. Francisco Avenue and E. 2 Mile Road.
- Currently, zoning for the property is (C-2) Neighborhood Commercial which is suitable for this type construction and is complete with curb and gutters, drainage, utilities. The proposed structure meets all the zoning setback requirements.
- Proposed are 28 parking spaces (2 being handicapped) meeting the minimum number of paved, striped off-street parking spaces for this project.
- The structure will include 4 suites with a grand total of 5,420 square feet and with a parapet height of 24'.
- Landscaping is to comply with the City's regulations and code ordinances and a lighting plan has been reviewed so that nearby residential properties will not be affected.
- A landscaping plan is required to be submitted for review and compliance per subdivision ordinance Ch. 98 Subdivision Landscaping regulations.
- There will be one enclosed dumpster located within the site to be screened with a solid buffer and opaque gates.
- The applicant must comply with any and all other format findings.