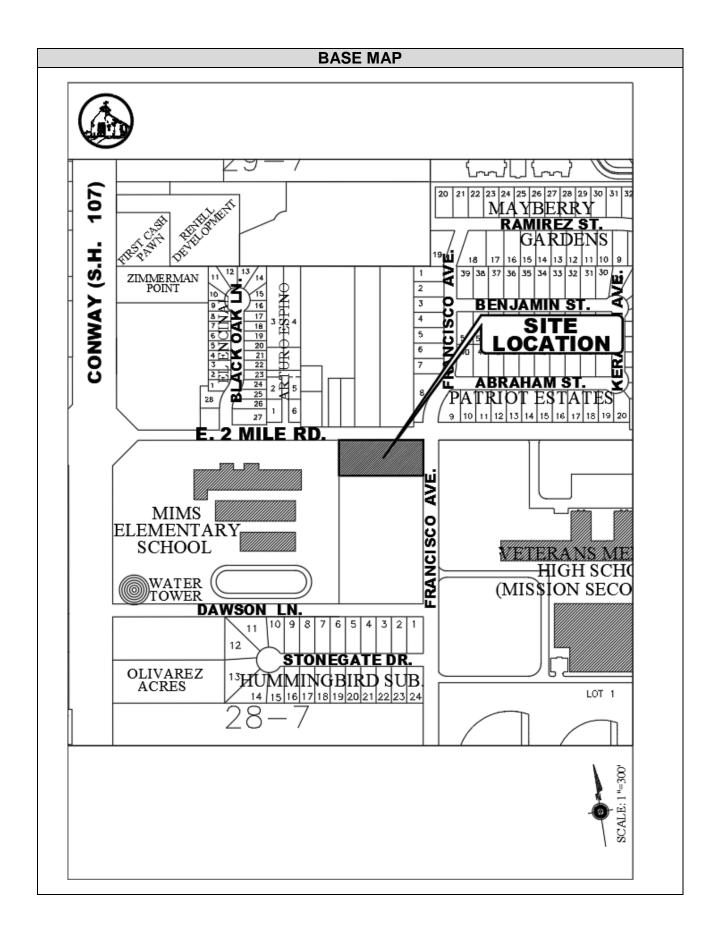

# AGENDA ITEM & RECOMMENDATION SUMMARY

MEETING DATE:May 21, 2025PRESENTED BY:Xavier Cervantes, Director of PlanningAGENDA ITEM:Site Plan Approval: Construction of a commercial plaza, on Lot 2, Riverside View<br/>Subdivision #2, located at 300 E. Mile 2 Road, Applicant: 1 Valley Construction –<br/>Cervantes

#### Summary:

- The site is a 2-lot development having double frontage to N. Francisco Avenue and E. 2 Mile Road.
- Currently, zoning for the property is (C-2) Neighborhood Commercial which is suitable for this type construction and is complete with curb and gutters, drainage, utilities. The proposed structure meets all the zoning setback requirements.
- Proposed are 28 parking spaces (2 being handicapped) meeting the minimum number of paved, striped off-street parking spaces for this project.
- The structure will include 4 suites with a grand total of 5,420 square feet and with a parapet height of 24'.
- Landscaping is to comply with the City's regulations and code ordinances and a lighting plan has been reviewed so that nearby residential properties will not be affected.
- A landscaping plan is required to be submitted for review and compliance per subdivision ordinance Ch. 98 Subdivision Landscaping regulations.
- There will be one enclosed dumpster located within the site to be screened with a solid buffer and opaque gates.
- The applicant must comply with any and all other format findings.