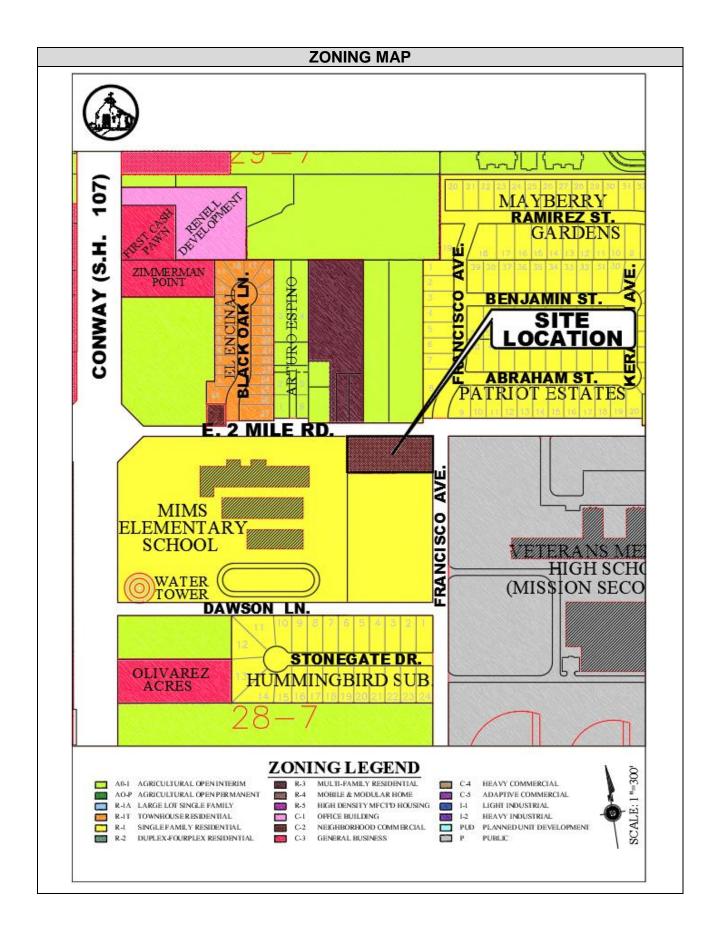

#### Summary:

- The site is a 2-lot development having double frontage to N. Francisco Avenue and E. 2 Mile Road.
- Currently, zoning for the property is (C-2) Neighborhood Commercial which is suitable for this type construction and is complete with curb and gutters, drainage, utilities. The proposed structure meets all the zoning setback requirements.
- Proposed are 28 parking spaces (2 being handicapped) meeting the minimum number of paved, striped off-street parking spaces for this project.
- The structure will include 4 suites with a grand total of 5,420 square feet and with a parapet height of 24'.
- Landscaping is to comply with the City's regulations and code ordinances and a lighting plan has been reviewed so that nearby residential properties will not be affected.
- A landscaping plan is required to be submitted for review and compliance per subdivision ordinance Ch. 98 Subdivision Landscaping regulations.
- There will be one enclosed dumpster located within the site to be screened with a solid buffer and opaque gates.
- The applicant must comply with any and all other format findings.