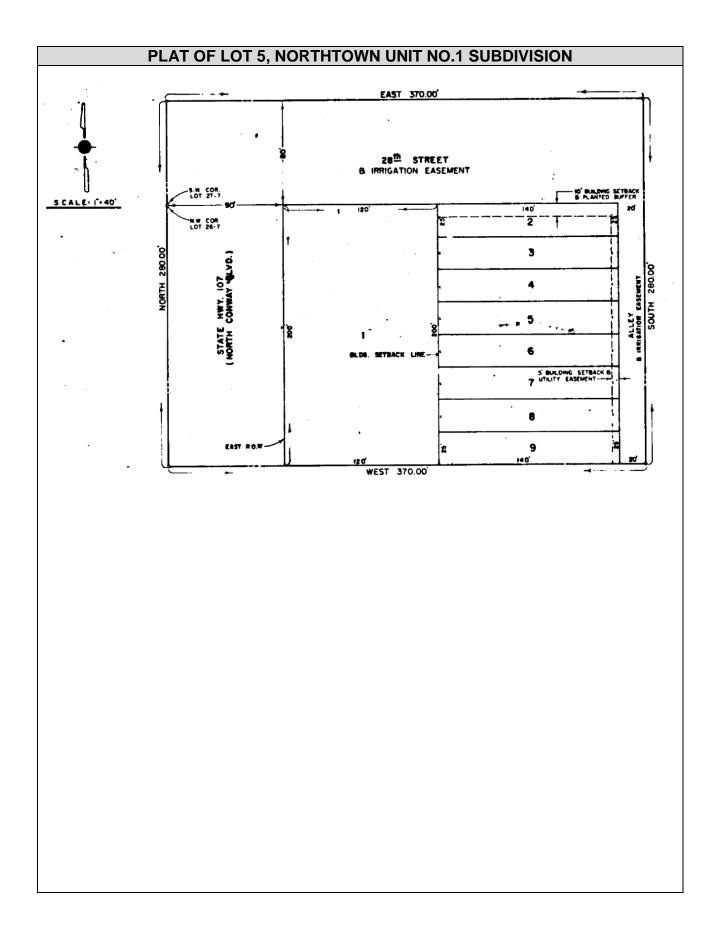

### MEETING DATE: May 21, 2025

PRESENTED BY: Xavier Cervantes, Director of Planning

AGENDA ITEM: Conduct a public hearing and consideration of a Conditional Use Permit for an Event Center – Florence Events, being Lot 5, Northtown Unit No. 1 Subdivision in a C-3 zone General Business District, located at 2722 N. Conway Avenue. Applicant: Erica Veronica Perez – Cervantes

#### Summary:

- The site is located approximately 75 feet South of E. 28<sup>th</sup> Street along the East side of N. Conway Avenue, S.H. 107.
- Pursuant to Section 1.43 (3)(F) of the City of Mission Code of Ordinances, an Event Center requires the approval of a conditional use permit by the City Council.
- The applicant is leasing a 2,250.00 square foot suite for an Event Center that will be named "Florence Events".
- Proposed activities: The venue features several types of events and private gatherings.
- The proposed hours of operation are as follows: Monday thru Sunday from 9:00 am to 12:00 am.
- Staff will be 1 employee
- Parking: Due to the total of 80 proposed chairs, a total of 27 parking spaces are needed. There are a total of 41 parking spaces held in common for the plaza.
- The Planning Staff has not received any objections to the request from the surrounding property owners. Staff mailed out (23) legal notices to the surrounding property owners.
- In accordance with the zoning ordinance, the P&Z and City Council may impose requirements and conditions of approval as are needed to ensure that a use requested by a conditional use permit is compatible and complementary to adjacent properties.