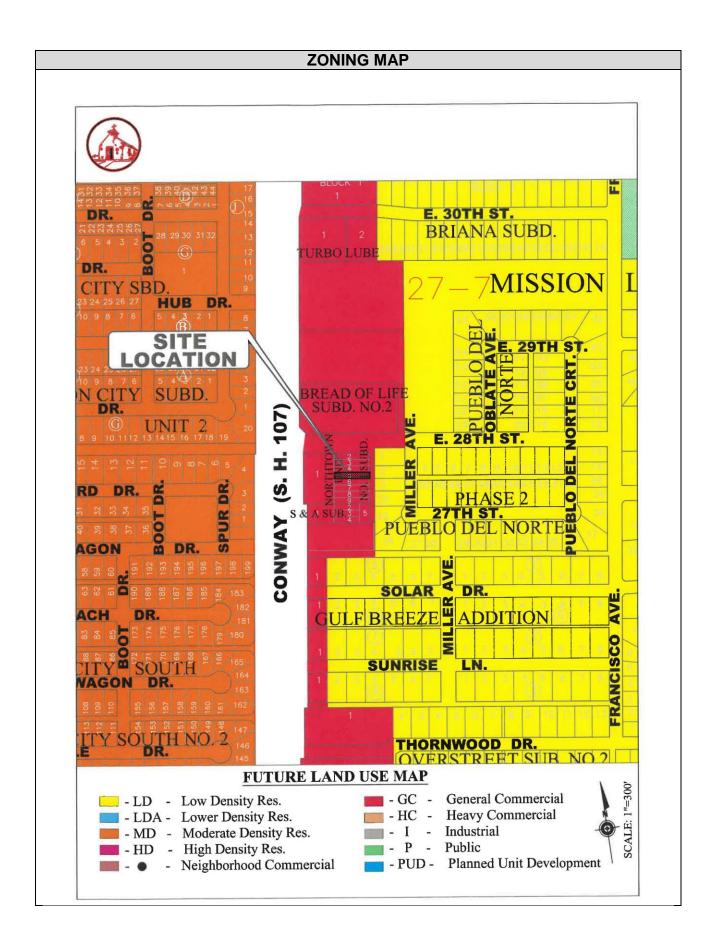

### MEETING DATE: May 21, 2025

PRESENTED BY: Xavier Cervantes, Director of Planning

AGENDA ITEM: Conduct a public hearing and consideration of a Conditional Use Permit for an Event Center – Florence Events, being Lot 5, Northtown Unit No. 1 Subdivision in a C-3 zone General Business District, located at 2722 N. Conway Avenue. Applicant: Erica Veronica Perez – Cervantes

#### Summary:

- The site is located approximately 75 feet South of E. 28<sup>th</sup> Street along the East side of N. Conway Avenue, S.H. 107.
- Pursuant to Section 1.43 (3)(F) of the City of Mission Code of Ordinances, an Event Center requires the approval of a conditional use permit by the City Council.
- The applicant is leasing a 2,250.00 square foot suite for an Event Center that will be named "Florence Events".
- Proposed activities: The venue features several types of events and private gatherings.
- The proposed hours of operation are as follows: Monday thru Sunday from 9:00 am to 12:00 am.
- Staff will be 1 employee
- Parking: Due to the total of 80 proposed chairs, a total of 27 parking spaces are needed. There are a total of 41 parking spaces held in common for the plaza.
- The Planning Staff has not received any objections to the request from the surrounding property owners. Staff mailed out (23) legal notices to the surrounding property owners.
- In accordance with the zoning ordinance, the P&Z and City Council may impose requirements and conditions of approval as are needed to ensure that a use requested by a conditional use permit is compatible and complementary to adjacent properties.