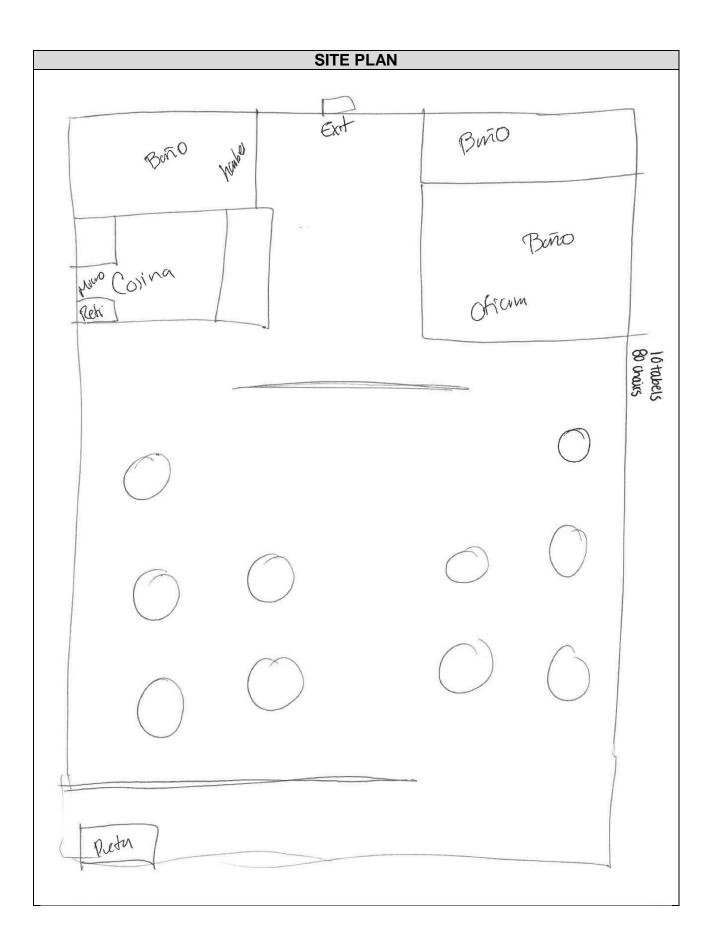

#### Summary:

- The site is located approximately 75 feet South of E. 28<sup>th</sup> Street along the East side of N. Conway Avenue, S.H. 107.
- Pursuant to Section 1.43 (3)(F) of the City of Mission Code of Ordinances, an Event Center requires the approval of a conditional use permit by the City Council.
- The applicant is leasing a 2,250.00 square foot suite for an Event Center that will be named "Florence Events".
- Proposed activities: The venue features several types of events and private gatherings.
- The proposed hours of operation are as follows: Monday thru Sunday from 9:00 am to 12:00 am.
- Staff will be 1 employee
- Parking: Due to the total of 80 proposed chairs, a total of 27 parking spaces are needed. There are a total of 41 parking spaces held in common for the plaza.
- The Planning Staff has not received any objections to the request from the surrounding property owners. Staff mailed out (23) legal notices to the surrounding property owners.
- In accordance with the zoning ordinance, the P&Z and City Council may impose requirements and conditions of approval as are needed to ensure that a use requested by a conditional use permit is compatible and complementary to adjacent properties.