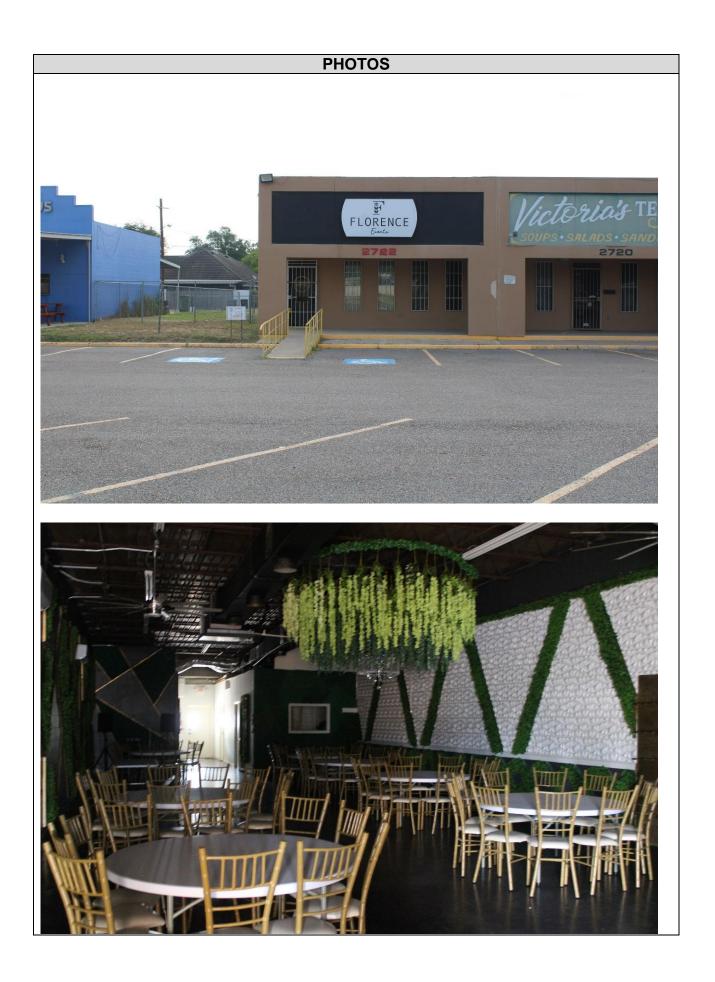

### MEETING DATE: May 21, 2025

PRESENTED BY: Xavier Cervantes, Director of Planning

AGENDA ITEM: Conduct a public hearing and consideration of a Conditional Use Permit for an Event Center – Florence Events, being Lot 5, Northtown Unit No. 1 Subdivision in a C-3 zone General Business District, located at 2722 N. Conway Avenue. Applicant: Erica Veronica Perez – Cervantes

#### Summary:

- The site is located approximately 75 feet South of E. 28<sup>th</sup> Street along the East side of N. Conway Avenue, S.H. 107.
- Pursuant to Section 1.43 (3)(F) of the City of Mission Code of Ordinances, an Event Center requires the approval of a conditional use permit by the City Council.
- The applicant is leasing a 2,250.00 square foot suite for an Event Center that will be named "Florence Events".
- Proposed activities: The venue features several types of events and private gatherings.
- The proposed hours of operation are as follows: Monday thru Sunday from 9:00 am to 12:00 am.
- Staff will be 1 employee
- Parking: Due to the total of 80 proposed chairs, a total of 27 parking spaces are needed. There are a total of 41 parking spaces held in common for the plaza.
- The Planning Staff has not received any objections to the request from the surrounding property owners. Staff mailed out (23) legal notices to the surrounding property owners.
- In accordance with the zoning ordinance, the P&Z and City Council may impose requirements and conditions of approval as are needed to ensure that a use requested by a conditional use permit is compatible and complementary to adjacent properties.