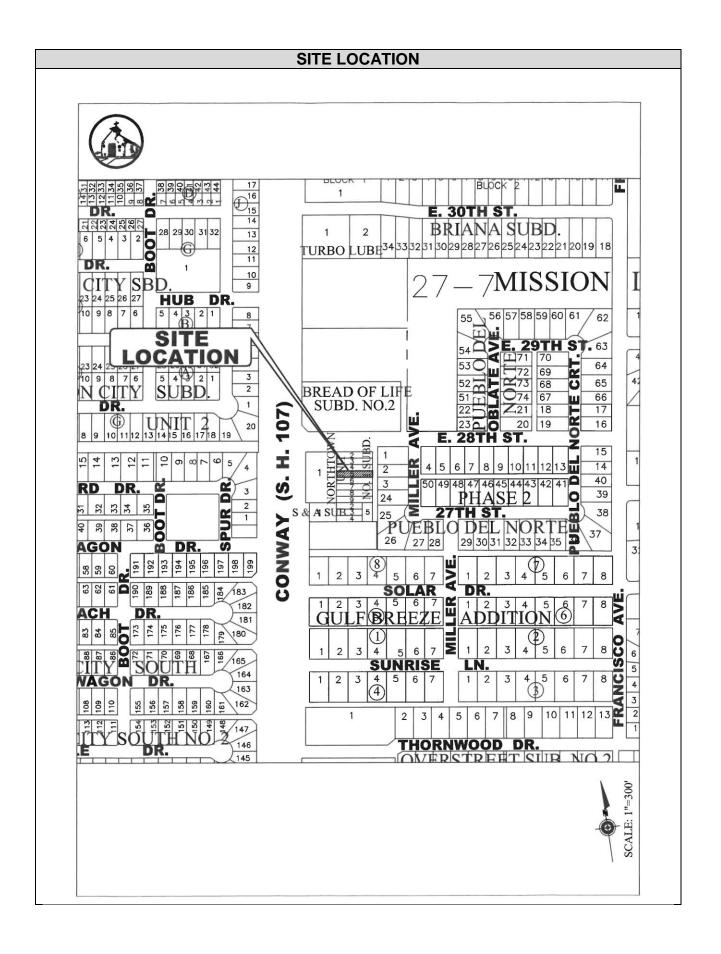

#### Summary:

- The site is located approximately 75 feet South of E. 28<sup>th</sup> Street along the East side of N. Conway Avenue, S.H. 107.
- Pursuant to Section 1.43 (3)(F) of the City of Mission Code of Ordinances, an Event Center requires the approval of a conditional use permit by the City Council.
- The applicant is leasing a 2,250.00 square foot suite for an Event Center that will be named "Florence Events".
- Proposed activities: The venue features several types of events and private gatherings.
- The proposed hours of operation are as follows: Monday thru Sunday from 9:00 am to 12:00 am.
- Staff will be 1 employee
- Parking: Due to the total of 80 proposed chairs, a total of 27 parking spaces are needed. There are a total of 41 parking spaces held in common for the plaza.
- The Planning Staff has not received any objections to the request from the surrounding property owners. Staff mailed out (23) legal notices to the surrounding property owners.
- In accordance with the zoning ordinance, the P&Z and City Council may impose requirements and conditions of approval as are needed to ensure that a use requested by a conditional use permit is compatible and complementary to adjacent properties.