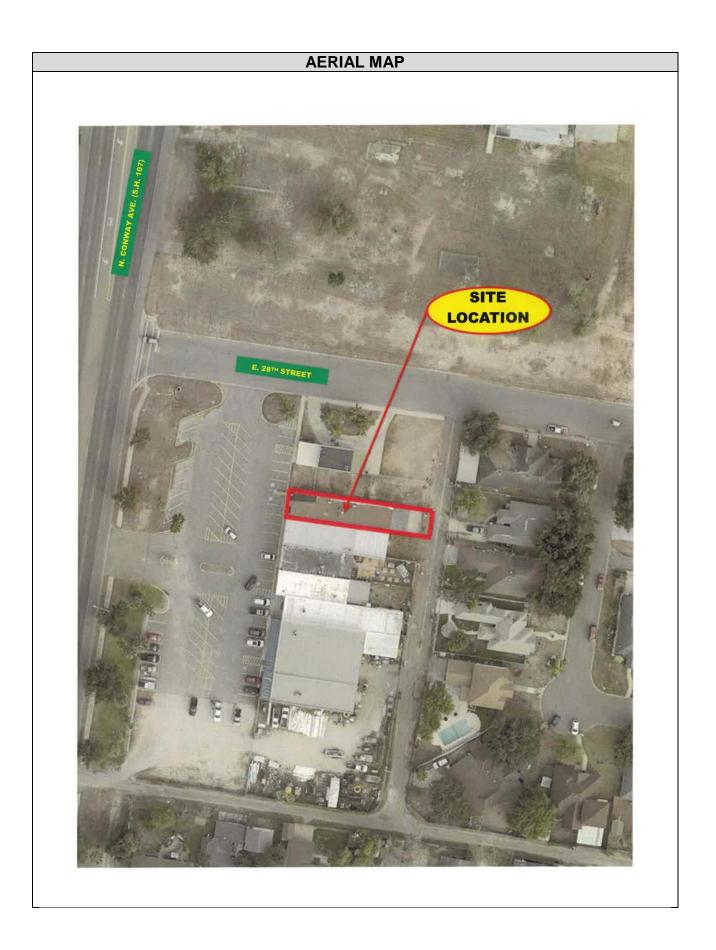

#### Summary:

- The site is located approximately 75 feet South of E. 28<sup>th</sup> Street along the East side of N. Conway Avenue, S.H. 107.
- Pursuant to Section 1.43 (3)(F) of the City of Mission Code of Ordinances, an Event Center requires the approval of a conditional use permit by the City Council.
- The applicant is leasing a 2,250.00 square foot suite for an Event Center that will be named "Florence Events".
- Proposed activities: The venue features several types of events and private gatherings.
- The proposed hours of operation are as follows: Monday thru Sunday from 9:00 am to 12:00 am.
- Staff will be 1 employee
- Parking: Due to the total of 80 proposed chairs, a total of 27 parking spaces are needed. There are a total of 41 parking spaces held in common for the plaza.
- The Planning Staff has not received any objections to the request from the surrounding property owners. Staff mailed out (23) legal notices to the surrounding property owners.
- In accordance with the zoning ordinance, the P&Z and City Council may impose requirements and conditions of approval as are needed to ensure that a use requested by a conditional use permit is compatible and complementary to adjacent properties.