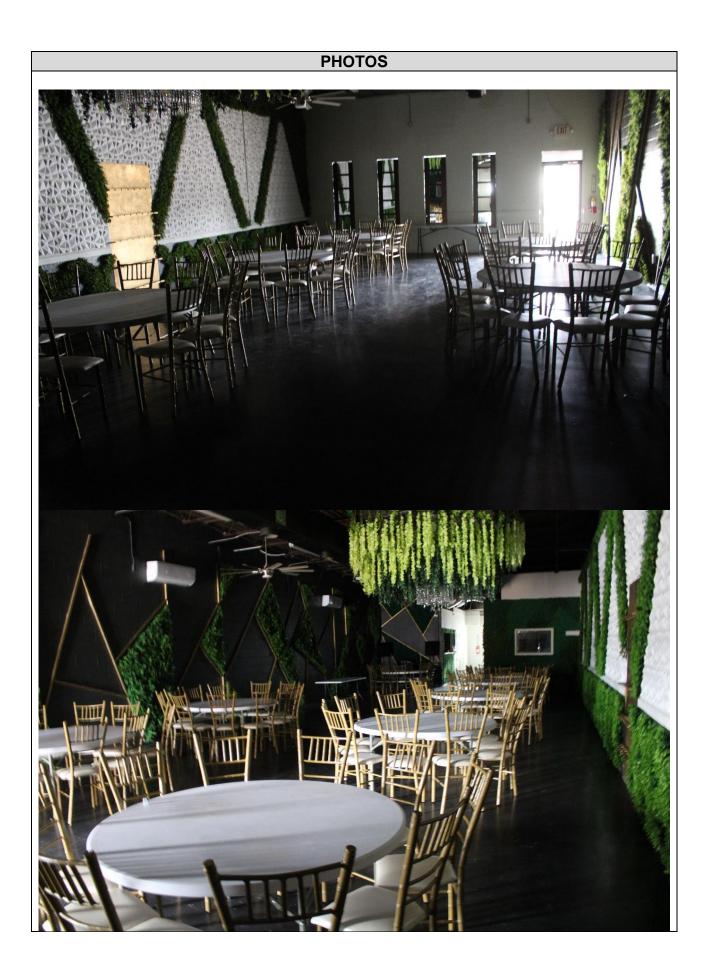

#### Summary:

- The site is located approximately 75 feet South of E. 28<sup>th</sup> Street along the East side of N. Conway Avenue, S.H. 107.
- Pursuant to Section 1.43 (3)(F) of the City of Mission Code of Ordinances, an Event Center requires the approval of a conditional use permit by the City Council.
- The applicant is leasing a 2,250.00 square foot suite for an Event Center that will be named "Florence Events".
- Proposed activities: The venue features several types of events and private gatherings.
- The proposed hours of operation are as follows: Monday thru Sunday from 9:00 am to 12:00 am.
- Staff will be 1 employee
- Parking: Due to the total of 80 proposed chairs, a total of 27 parking spaces are needed. There are a total of 41 parking spaces held in common for the plaza.
- The Planning Staff has not received any objections to the request from the surrounding property owners. Staff mailed out (23) legal notices to the surrounding property owners.
- In accordance with the zoning ordinance, the P&Z and City Council may impose requirements and conditions of approval as are needed to ensure that a use requested by a conditional use permit is compatible and complementary to adjacent properties.