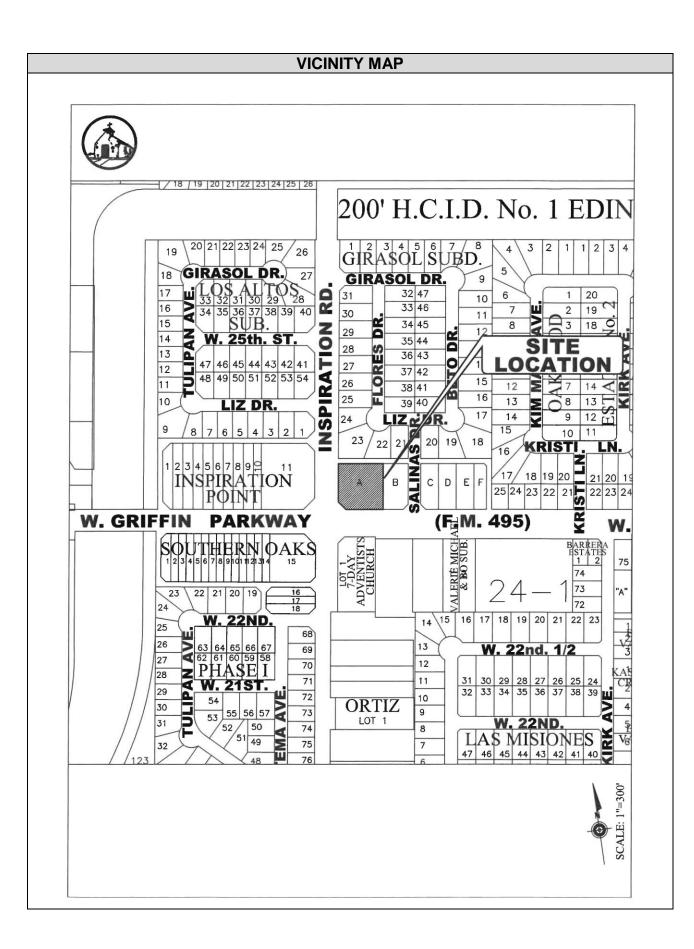

## **ZONING MAP** 200' H.C.I.D. No. 1 EDIN GIRASOL SUBD. GIRASOL DR. GIRASOL DR. LOS ALTOS ZD. DR. SUB. **NSPIRATION** DR. W. 25th. ST. SITE FLORES OCATIO LIZ DR. LIZO DR. KRISTI LN. S INSPIRATION 25 24 23 22 2 W. GRIFFIN (F₃M. 495) **PARKWAY** W. SOUTHERN OAKS ALERIE I W. 22ND. W. 22nd. 1/2 PHASE I W. 21ST. Ş B ORTIZ W. 22ND. LAS MISIONES ZONING LEGEND SCALE: 1"=300" R-3 R-4 A0-I AGRICULTURAL OPEN INTERIM MULTI-FAMILY RESIDENTIAL C4 HEAVY COMMERCIAL C-5 AO-P AGRICULTURAL OPEN PERMANENT MOBILE & MODULAR HOME ADAPTIVE COMMERCIAL R-1A LARGE LOT SINGLE FAMILY HIGH DENSITY MFCT'D HOUSING LIGHT INDUSTRIAL R-1T TOWNHOUSE RESIDENTIAL C-1 OFFICE BUILDING I-2 HEAVY INDUSTRIAL R-1 SINGLE FAMILY RESIDENTIAL C-2 NEIGHBORHOOD COMMERCIAL PUD PLANNED UNIT DEVELOPMENT PUBLIC R-2 DUPLEX-FOURPLEX RESIDENTIAL C-3 GENERAL BUSINESS □ P