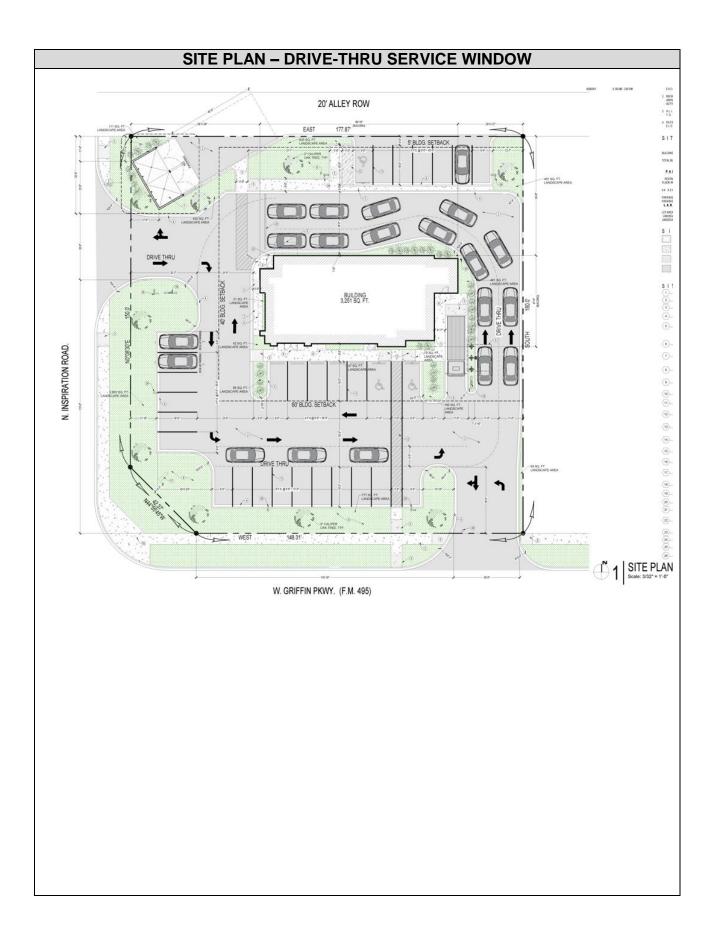

ALTOS ZD. DR. SUB. **NSPIRATION** DR. W. 25th. ST. SITE FLORES OCATIO LIZ DR. LIZO DR. KRISTI LN. S INSPIRATION 25 24 23 22 2 W. GRIFFIN (F₃M. 495) **PARKWAY** W. SOUTHERN OAKS ALERIE I W. 22ND. W. 22nd. 1/2 PHASE I W. 21ST. Ş B ORTIZ W. 22ND. LAS MISIONES ZONING LEGEND SCALE: 1"=300" R-3 R-4 A0-I AGRICULTURAL OPEN INTERIM MULTI-FAMILY RESIDENTIAL C4 HEAVY COMMERCIAL C-5 AO-P AGRICULTURAL OPEN PERMANENT MOBILE & MODULAR HOME ADAPTIVE COMMERCIAL R-1A LARGE LOT SINGLE FAMILY HIGH DENSITY MFCT'D HOUSING LIGHT INDUSTRIAL R-1T TOWNHOUSE RESIDENTIAL C-1 OFFICE BUILDING I-2 HEAVY INDUSTRIAL R-1 SINGLE FAMILY RESIDENTIAL C-2 NEIGHBORHOOD COMMERCIAL PUD PLANNED UNIT DEVELOPMENT PUBLIC R-2 DUPLEX-FOURPLEX RESIDENTIAL C-3 GENERAL BUSINESS □ P

## **ATTACHEMENTS (PICTURES)**



## **AERIAL PHOTO**





| STAFF RECOMMENDATION                                                                                                                                                                                                                                                                                                             |  |  |  |  |  |  |  |
|----------------------------------------------------------------------------------------------------------------------------------------------------------------------------------------------------------------------------------------------------------------------------------------------------------------------------------|--|--|--|--|--|--|--|
| <ul> <li>Staff recommends Approval for Life of Use subject to:</li> <li>Must comply with all City Codes