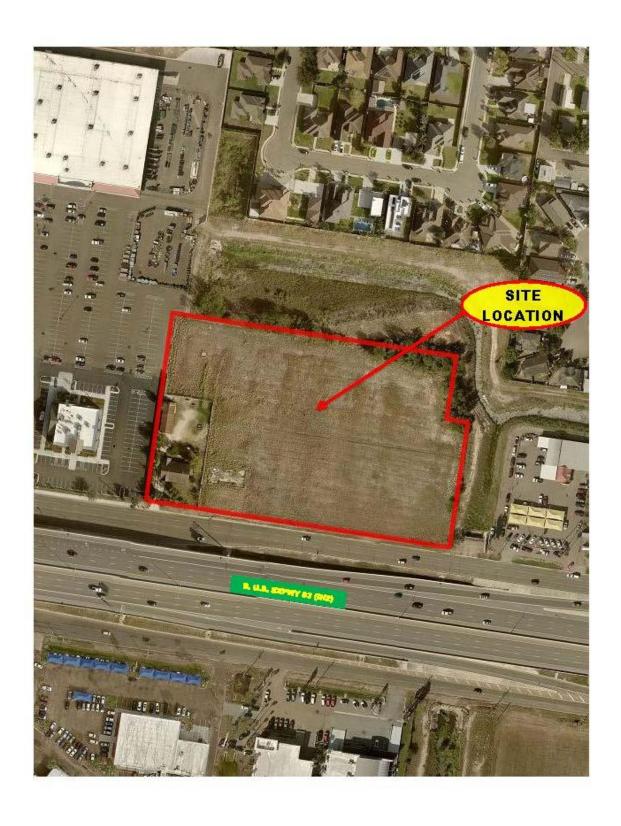

### Summary

- The applicant is requesting to rezone the subject property Agricultural Open Interim ("AO-P") to General Business District ("C-3") to allow a commercial development in the subject property (ATTACHMENT I).
- The subject property measures 610.75 feet along the US 83 frontage road and it
  has 377.98 feet in depth for a total of 224,372.7 square feet (5.151 acres). The
  property is located just East of the Olive Garden restaurant and just West of the
  Mission Auto & Truck Sales business. Along the North side of the property there is
  a drainage ditch. North of the drainage ditch there is a single-family subdivision.
- The surrounding zones consist of: General Business District ("C-3") to the West and East, Single Family Residential District ("R-1") to the North and \_\_\_\_\_ to the South (ATTACHEMENT II).
- Existing Land Uses: Commercial to the North and Northeast, Residential to the South and Vacant to the East and West. The subject property is currently Vacant (ATTACHMENT III).
- The future land use map designates this property as General Commercial (ATTACHMENT IV).

# Attachment III - Aerial Photo

# Attachment IV - Photo of the Property