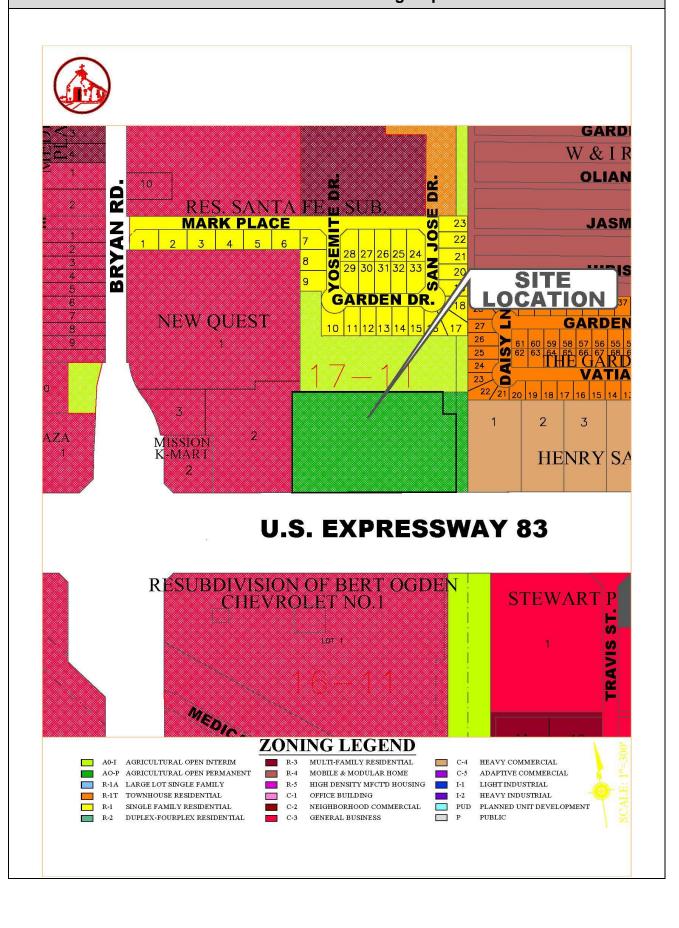

### Summary

- The applicant is requesting to rezone the subject property Agricultural Open Interim ("AO-P") to General Business District ("C-3") to allow a commercial development in the subject property (ATTACHMENT I).
- The subject property measures 610.75 feet along the US 83 frontage road and it
  has 377.98 feet in depth for a total of 224,372.7 square feet (5.151 acres). The
  property is located just East of the Olive Garden restaurant and just West of the
  Mission Auto & Truck Sales business. Along the North side of the property there is
  a drainage ditch. North of the drainage ditch there is a single-family subdivision.
- The surrounding zones consist of: General Business District ("C-3") to the West and East, Single Family Residential District ("R-1") to the North and \_\_\_\_\_ to the South (ATTACHEMENT II).
- Existing Land Uses: Commercial to the North and Northeast, Residential to the South and Vacant to the East and West. The subject property is currently Vacant (ATTACHMENT III).
- The future land use map designates this property as General Commercial (ATTACHMENT IV).

### **Attachment** 9 10 11 10 10 3 6 40 41 /42 43 44 45 46 47 48 49 50 51 52 5 MRS. MILLS' SUBDIVISON CAMELL 1 2 3 GARDEN W & I RES 4 1 **OLIANDE** DR. RD. 10 RES. SANTA FE SUB. 2 **JASMIN MARK PLACE** 23 BRYAN 22 4 5 6 2 28 27 26 25 24 21 8 29 30 31 32 33 3 HIBISCU 20 4 19 5 GARDEN DR. 29 30 31 32 33 34 35 36 37 38 6 18 7 **GARDEN D NEW QUEST** 10 11 12 13 14 15 16 17 8 26 9 24 23 ھ 22/21 20 19 18 17 16 15 14 13 12 6 2 3 7 MISSION K-MART 5 HENRY SAE SITE LOCATION **U.S. EXPRESSWAY 83** RESUBDIVISION OF BERT OGDEN STEWART PL CHEVROLET NO.1 PH ST LOT 1 **TRAVIS** 1 16 - 11MEDICAL DRIVE SOUTHSIDE ME 11 10 SEBASTIAN DR. Т STI NC. 13 12

# Attachment II - Zoning Map