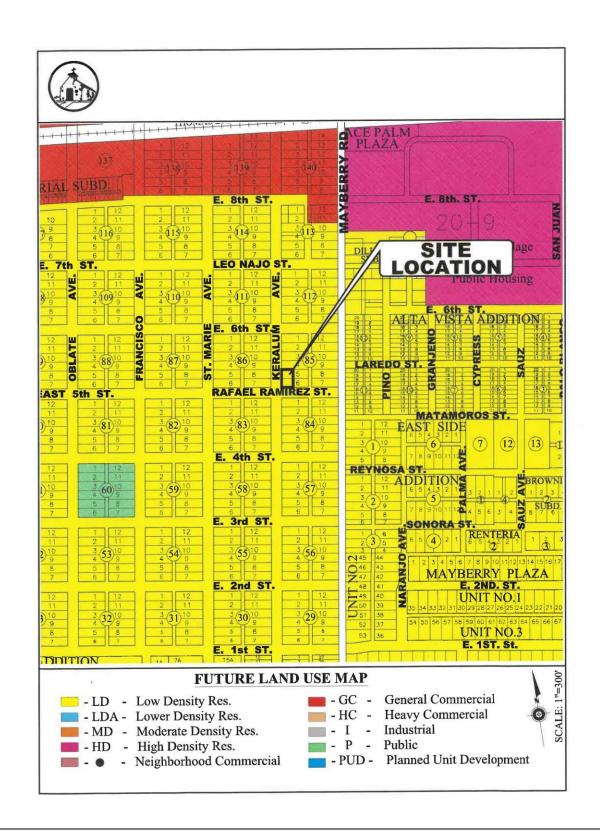

#### **Summary:**

- The applicant is requesting to rezone the subject property from Single-family Residential District ("R-1") to General Business District ("C-3") to allow a commercial business in the property. (ATTACHMENT I).
- The subject property measures 64.40 feet along Rafael Ramirez Street and 100 feet along Keralum Avenue for a total of 6,440.00 square feet. There are no minimum lot dimensions for lots in the "C-3" district. (ATTACHMENT II).
- There is a commercial building in the subject property that measures 40 feet by 60 feet for a total of 2,000 square feet. The building was built in the year 1974 as per the records of the Hidalgo County Appraisal District. (ATTACHMENT II).
- The surrounding zones consist of Single-family Residential District ("R-1") in all directions (ATTACHMENT III).
- The surrounding land uses consist of single-family homes to the East and North, Multifamily Residential to the West and a church to the South (ATTACHMENT IV).
- The future land use map designates this property as Low Density Residential (ATTACHMENT V).
- The entire neighborhood was rezoned to Single-family Residential district ("R-1") during comprehensive rezoning in the year 2005.
- A list of permitted and conditional uses for the C-3, C-2 and C-1 commercial zones is included (ATTACHMENT VI).

# ATTACHMENT V - FUTURE LAND USE MAP