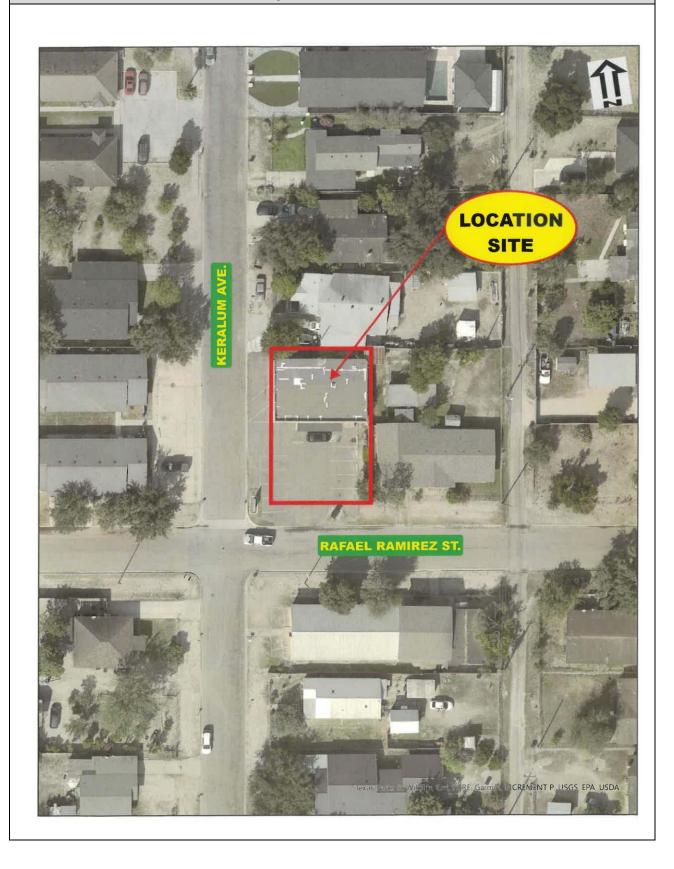

# ATTACHMENT IV - AERIAL

#### **Summary:**

- The applicant is requesting to rezone the subject property from Single-family Residential District ("R-1") to General Business District ("C-3") to allow a commercial business in the property. (ATTACHMENT I).
- The subject property measures 64.40 feet along Rafael Ramirez Street and 100 feet along Keralum Avenue for a total of 6,440.00 square feet. There are no minimum lot dimensions for lots in the "C-3" district. (ATTACHMENT II).
- There is a commercial building in the subject property that measures 40 feet by 60 feet for a total of 2,000 square feet. The building was built in the year 1974 as per the records of the Hidalgo County Appraisal District. (ATTACHMENT II).
- The surrounding zones consist of Single-family Residential District ("R-1") in all directions (ATTACHMENT III).
- The surrounding land uses consist of single-family homes to the East and North, Multifamily Residential to the West and a church to the South (ATTACHMENT IV).
- The future land use map designates this property as Low Density Residential (ATTACHMENT V).
- The entire neighborhood was rezoned to Single-family Residential district ("R-1") during comprehensive rezoning in the year 2005.
- A list of permitted and conditional uses for the C-3, C-2 and C-1 commercial zones is included (ATTACHMENT VI).