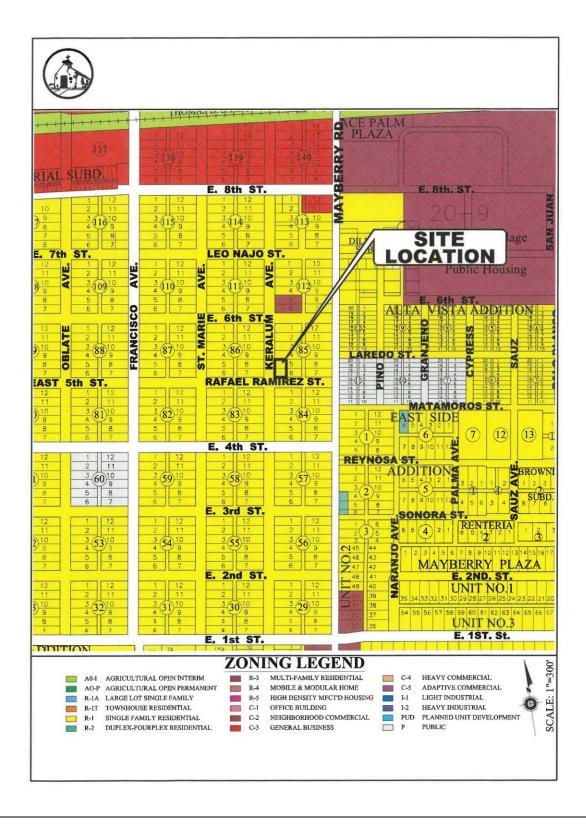

# **ATTACHMENT III - ZONING MAP**

#### **Summary:**

- The applicant is requesting to rezone the subject property from Single-family Residential District ("R-1") to General Business District ("C-3") to allow a commercial business in the property. (ATTACHMENT I).
- The subject property measures 64.40 feet along Rafael Ramirez Street and 100 feet along Keralum Avenue for a total of 6,440.00 square feet. There are no minimum lot dimensions for lots in the "C-3" district. (ATTACHMENT II).
- There is a commercial building in the subject property that measures 40 feet by 60 feet for a total of 2,000 square feet. The building was built in the year 1974 as per the records of the Hidalgo County Appraisal District. (ATTACHMENT II).
- The surrounding zones consist of Single-family Residential District ("R-1") in all directions (ATTACHMENT III).
- The surrounding land uses consist of single-family homes to the East and North, Multifamily Residential to the West and a church to the South (ATTACHMENT IV).
- The future land use map designates this property as Low Density Residential (ATTACHMENT V).
- The entire neighborhood was rezoned to Single-family Residential district ("R-1") during comprehensive rezoning in the year 2005.
- A list of permitted and conditional uses for the C-3, C-2 and C-1 commercial zones is included (ATTACHMENT VI).