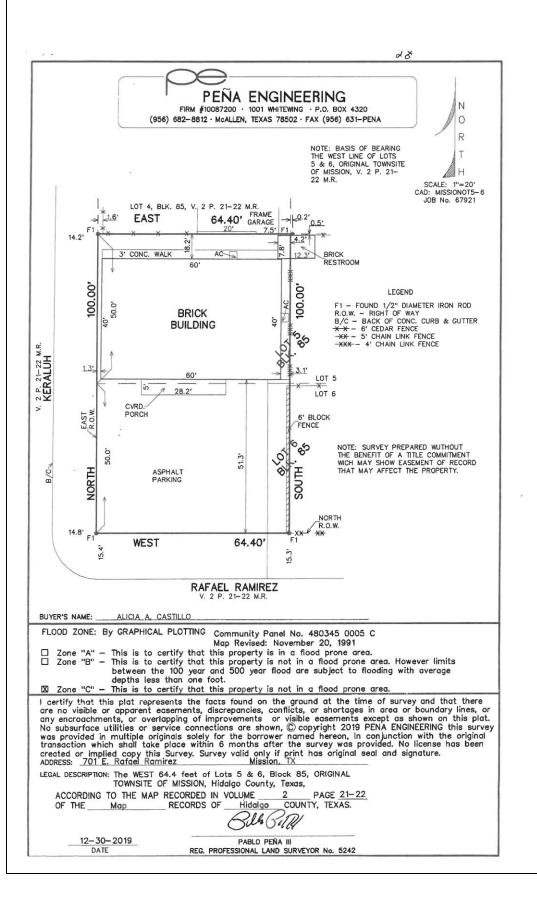

#### ATTACHMENT II - SURVEY

#### **Summary:**

- The applicant is requesting to rezone the subject property from Single-family Residential District ("R-1") to General Business District ("C-3") to allow a commercial business in the property. (ATTACHMENT I).
- The subject property measures 64.40 feet along Rafael Ramirez Street and 100 feet along Keralum Avenue for a total of 6,440.00 square feet. There are no minimum lot dimensions for lots in the "C-3" district. (ATTACHMENT II).
- There is a commercial building in the subject property that measures 40 feet by 60 feet for a total of 2,000 square feet. The building was built in the year 1974 as per the records of the Hidalgo County Appraisal District. (ATTACHMENT II).
- The surrounding zones consist of Single-family Residential District ("R-1") in all directions (ATTACHMENT III).
- The surrounding land uses consist of single-family homes to the East and North, Multifamily Residential to the West and a church to the South (ATTACHMENT IV).
- The future land use map designates this property as Low Density Residential (ATTACHMENT V).
- The entire neighborhood was rezoned to Single-family Residential district ("R-1") during comprehensive rezoning in the year 2005.
- A list of permitted and conditional uses for the C-3, C-2 and C-1 commercial zones is included (ATTACHMENT VI).