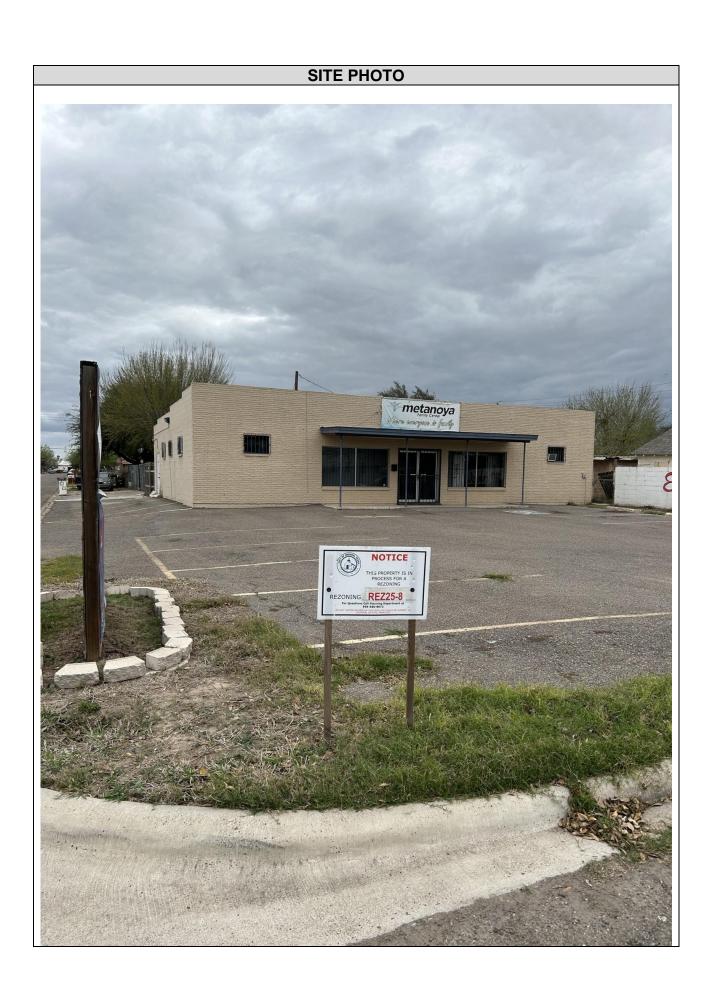

#### **Summary:**

- The applicant is requesting to rezone the subject property from Single-family Residential District ("R-1") to General Business District ("C-3") to allow a commercial business in the property. (ATTACHMENT I).
- The subject property measures 64.40 feet along Rafael Ramirez Street and 100 feet along Keralum Avenue for a total of 6,440.00 square feet. There are no minimum lot dimensions for lots in the "C-3" district. (ATTACHMENT II).
- There is a commercial building in the subject property that measures 40 feet by 60 feet for a total of 2,000 square feet. The building was built in the year 1974 as per the records of the Hidalgo County Appraisal District. (ATTACHMENT II).
- The surrounding zones consist of Single-family Residential District ("R-1") in all directions (ATTACHMENT III).
- The surrounding land uses consist of single-family homes to the East and North, Multifamily Residential to the West and a church to the South (ATTACHMENT IV).
- The future land use map designates this property as Low Density Residential (ATTACHMENT V).
- The entire neighborhood was rezoned to Single-family Residential district ("R-1") during comprehensive rezoning in the year 2005.
- A list of permitted and conditional uses for the C-3, C-2 and C-1 commercial zones is included (ATTACHMENT VI).