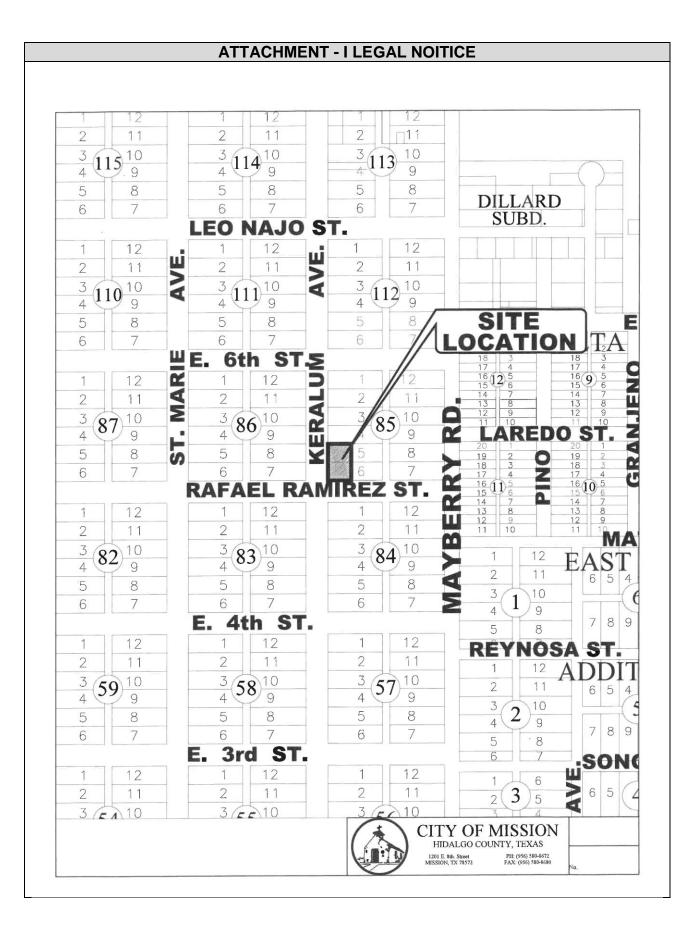

#### ATTACHMENT II - SURVEY

#### **Summary:**

- The applicant is requesting to rezone the subject property from Single-family Residential District ("R-1") to General Business District ("C-3") to allow a commercial business in the property. (ATTACHMENT I).
- The subject property measures 64.40 feet along Rafael Ramirez Street and 100 feet along Keralum Avenue for a total of 6,440.00 square feet. There are no minimum lot dimensions for lots in the "C-3" district. (ATTACHMENT II).
- There is a commercial building in the subject property that measures 40 feet by 60 feet for a total of 2,000 square feet. The building was built in the year 1974 as per the records of the Hidalgo County Appraisal District. (ATTACHMENT II).
- The surrounding zones consist of Single-family Residential District ("R-1") in all directions (ATTACHMENT III).
- The surrounding land uses consist of single-family homes to the East and North, Multifamily Residential to the West and a church to the South (ATTACHMENT IV).
- The future land use map designates this property as Low Density Residential (ATTACHMENT V).
- The entire neighborhood was rezoned to Single-family Residential district ("R-1") during comprehensive rezoning in the year 2005.
- A list of permitted and conditional uses for the C-3, C-2 and C-1 commercial zones is included (ATTACHMENT VI).