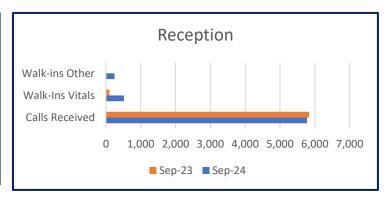

## CITY SECRETARY MONTHLY REPORT – SEPTEMBER 2024

| Reception                         |       |                   |       |  |  |  |  |
|-----------------------------------|-------|-------------------|-------|--|--|--|--|
| Calls<br>Received                 | 5,776 | SEPTEMBER 2023    |       |  |  |  |  |
| Walk-Ins –<br>Vitals              | 517   | Calls<br>Received | 5,839 |  |  |  |  |
| Walk- Ins<br>Other<br>Departments | 245   | Walk-Ins          | 102   |  |  |  |  |