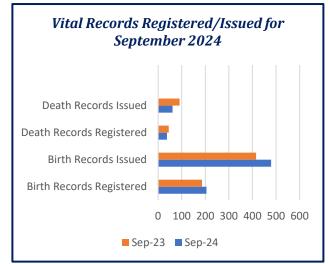

| Vital Statistics            |          |           |          |           |  |  |  |  |
|-----------------------------|----------|-----------|----------|-----------|--|--|--|--|
|                             | Sept.    | YTD       | Sept.    | YTD       |  |  |  |  |
|                             | 2024     | 2024      | 2023     | 2023      |  |  |  |  |
| Birth Records<br>Registered | 205      | 1,943     | 186      | 1,798     |  |  |  |  |
| Birth Records<br>Issued     | 479      | 5,752     | 415      | 5,787     |  |  |  |  |
| Death Records<br>Registered | 37       | 492       | 45       | 522       |  |  |  |  |
| Death Records<br>Issued     | 61       | 1,075     | 91       | 990       |  |  |  |  |
| Funds<br>Received           | \$12,575 | \$141,786 | \$10,385 | \$141,918 |  |  |  |  |