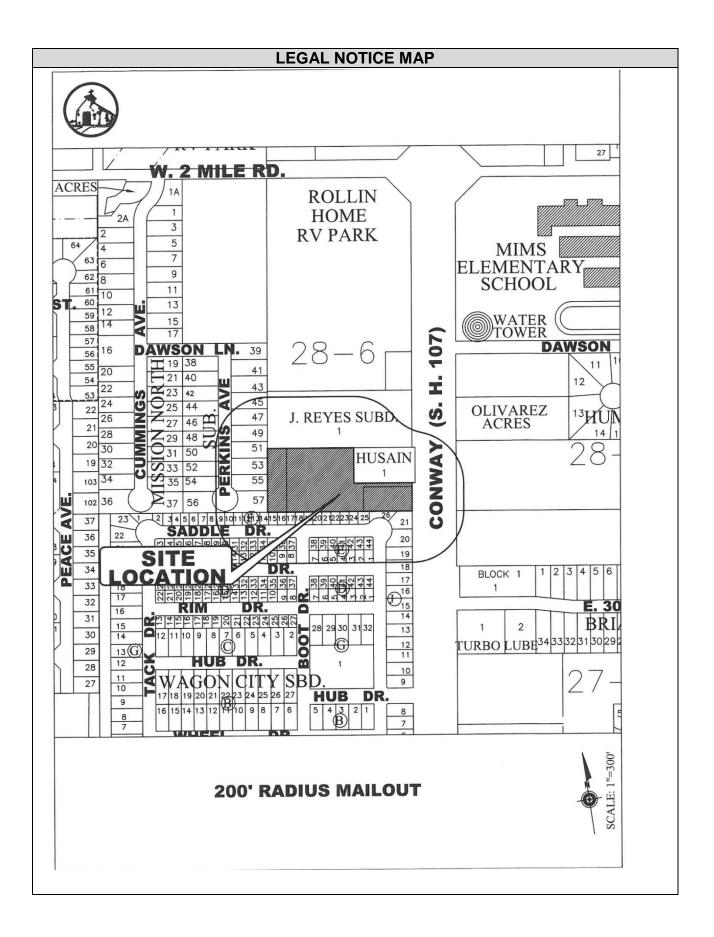

#### **MEETING DATE:** June 18, 2025

PRESENTED BY: Xavier Cervantes, AICP, CPM, Director of Planning

AGENDA ITEM: Conduct a public hearing and consideration of a rezoning request from Office Building District ("C-1") to General Business District ("C-3") for a 2.50-acre tract of land out of Lot 28-6, West Addition to Sharyland Subdivision, located along the West side of Conway Avenue approximately 1,170 feet South of West Mile 2 Road. Applicant: MAS Engineering, LLC - Cervantes

#### Project Timeline:

- <u>May 19, 2025</u> Application for rezoning submitted for processing.
- June 4, 2025 In accordance with State and local law notice of the required public hearings was
  mailed to all the property owners within a 200' radius of the subject tract and notice of hearings
  was published in the Progress Times.
- June 18, 2025 Public hearing and consideration of the requested rezoning by the Planning and Zoning Commission.
- <u>June 23, 2025</u> Public hearing and consideration of the requested rezoning ordinance by the City Council.

#### Summary:

- The applicant is requesting to rezone the subject property from Office Building District ("C-1") to General Business District ("C-3") to allow a commercial development at the site.
- The subject property has 110.08 feet of frontage along Conway Avenue, but the property widens to 248.08 feet at the rear. The subject property has a depth of 575.32 feet and a total area of 2.5 acres. The developer is processing a 2-lot subdivision with an access easement for the rear lot to have access to Conway Avenue.
- The surrounding zones are Single Family Residential District ("R-1") to the West, Mobile & Modular Home District to the South, Agricultural Open Interim (AO-I) to the East and Office Building District (C-1) and General Business District (C-3) to the North.
- The existing land uses are: a commercial plaza to the North with Donato Panaderia and Valley Pediatric Clinic, The Wagon City Mobile Home Subdivision to the South, the Mission North single-family subdivision to the west and a residential home in a large tract of land to the East.
- The Future Land Use Map shows the subject property designated for High Density Residential. Even though the requested rezoning is not in line with the Future Land Use Map designation, the property has frontage to Conway Avenue which is a major commercial thoroughfare. Due to the heavy traffic along Conway Avenue and based on the commercial zonings to the North of the property, staff believes that the property is in transition and recommends approval of the rezoning request.
- 62 legal notices were mailed to the surrounding property owners. Ms. Davis, the manager of the Wagon City Mobile Home Subdivision, called the Planning Department expressing concerns about the lack of maintenance of the subject property.

#### MAILOUT LIST

| PROP_ID | file_as_na                                               | addrDeliveryLine |
|---------|----------------------------------------------------------|------------------|
| 317110  | HEITSHUSEN GARTH                                         | 1935 TRIWAY LN   |
| 317109  | HEITSHUSEN GARTH                                         | 1935 TRIWAY LN   |
| 317181  | SYED HUSAIN FAMILY LP                                    | 7020 N 1ST ST    |
| 320046  | MACMASTER JAMES W & DOLORES V                            | 242 S EBERHART   |
| 320047  | SPAANS JAMES L & RENEE E                                 | 2905 N CONWAY    |
| 319930  | OLFERS DAVID H & LINDA G BYRD-OLFERS                     | 14803 BOHEMIA    |
| 319927  | SANCHEZ THELMA                                           | 2905 NO CONWA    |
| 319951  | MG & VG LLC                                              | 530 S STATE HWY  |
| 319969  | BAME MICHAEL & DENISE THOEN                              | 51 ALLEN CIR     |
| 320045  | HILL MIRIAM MAXINE                                       | 2905 N CONWAY    |
| 238747  | LOPEZ DIANA S & SANTOS A MORENO JR                       | 3005 PERKINS AV  |
| 238743  | SANCHEZ YOLANDA G                                        | 3009 N PERKINS   |
| 319973  | GOMEZ JUANA L & ROSA RAYA                                | 208 SADDLE DR    |
| 319974  | ERICKSON JIM & RITA                                      | 14642 OLD LAKE   |
| 319954  | KELLER HAROLD & LOIS                                     | 12255 U RD       |
| 319959  | BAILEY MARCUS C & SHARON J                               | 7784 HY 43       |
| 319917  | KRATZ MARVIN LEE & KATHRYN MARY                          | PO BOX 448       |
| 319976  | 5 AUTEN AVERY A JR & LYNDA K AUTEN TRUSTEES              | 300 E 5TH ST     |
| 319981  | L LYTLE JIM & ALICE                                      | 919 E MAIN ST    |
| 319983  | 3 SNYDER HARRY L & KATHLEEN Y                            | 2905 N CONWA     |
| 319970  | ) LUHRS WILLIAM A & MARY H                               | 12910 GRANDVI    |
| 31997   | 5 DAVIS BRENDA J                                         | 2905 N CONWAY    |
| 319952  | 2 SPAANS JAMES L & RENEE E                               | 2905 N CONWA     |
| 319923  | 3 BERNAL JOEL RUEDA & ORALIA GONZALEZ GARCIA             | 2905 N CONWA     |
| 319918  | B DIAZ DANIEL                                            | 2905 N CONWAY    |
| 31995   | 5 GREBIN JOHN & JEAN ANN                                 | PO BOX 324       |
| 31996   | D GARCIA ELUTERIO & AMPELIA                              | 2905 N CONWA     |
| 31998   | 4 FRY KEITH W & ANNA MARIE                               | 1108 RUTH PLAC   |
| 31998   | 2 MCADAMS VAN & PHYLLIS                                  | 13127 ELDRIGE    |
| 31997   | 2 FULLER BUILDERS LLC                                    | 1101 APPLE CRE   |
| 31997   | 1 BAME MICHAEL & DENISE THOEN                            | 51 ALLEN CIR     |
| 31992   | 4 WOLFE JEAN M                                           | 200 HARNESS DI   |
| 31995   | 3 MCBROOM DANIEL ROY & MEREDITH CORINNE                  | 827 RIVER BLUFI  |
| 31995   | 5 WILLIAMS ARDEN & ALOA FAMILY TRUST                     | PO BOX 26        |
| 31992   | 2 THRASHER RICHARD E & LAJUNE K CO-TRUSTEES FAMILY TRUST | 1611 STONEGAT    |
|         |                                                          |                  |