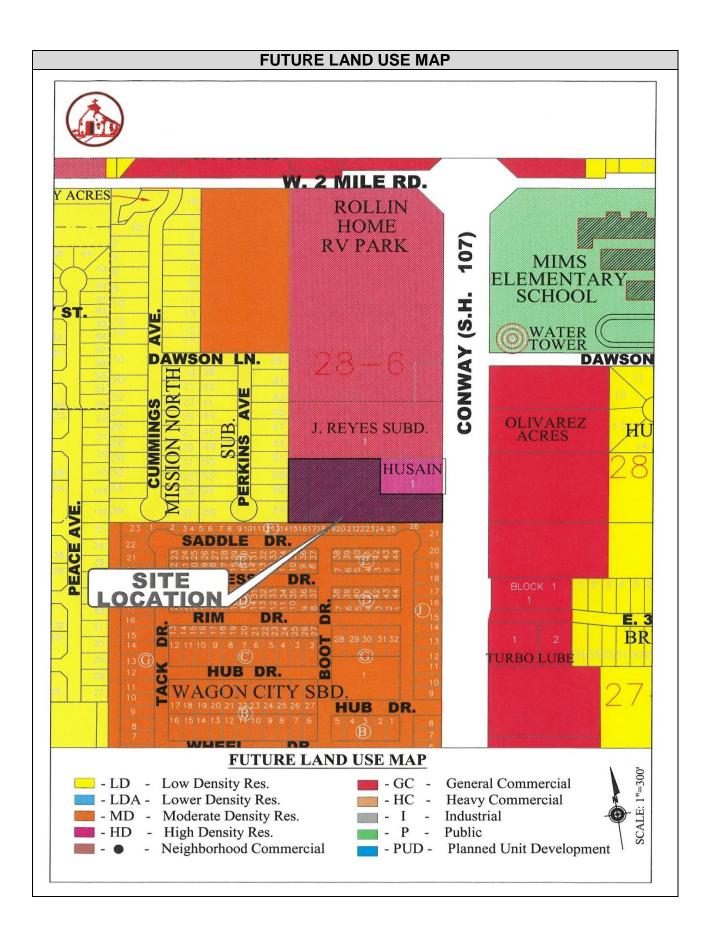

#### Summary:

- The applicant is requesting to rezone the subject property from Office Building District ("C-1") to General Business District ("C-3") to allow a commercial development at the site.
- The subject property has 110.08 feet of frontage along Conway Avenue, but the property widens to 248.08 feet at the rear. The subject property has a depth of 575.32 feet and a total area of 2.5 acres. The developer is processing a 2-lot subdivision with an access easement for the rear lot to have access to Conway Avenue.
- The surrounding zones are Single Family Residential District ("R-1") to the West, Mobile & Modular Home District to the South, Agricultural Open Interim (AO-I) to the East and Office Building District (C-1) and General Business District (C-3) to the North.
- The existing land uses are: a commercial plaza to the North with Donato Panaderia and Valley Pediatric Clinic, The Wagon City Mobile Home Subdivision to the South, the Mission North single-family subdivision to the west and a residential home in a large tract of land to the East.
- The Future Land Use Map shows the subject property designated for High Density Residential. Even though the requested rezoning is not in line with the Future Land Use Map designation, the property has frontage to Conway Avenue which is a major commercial thoroughfare. Due to the heavy traffic along Conway Avenue and based on the commercial zonings to the North of the property, staff believes that the property is in transition and recommends approval of the rezoning request.
- 62 legal notices were mailed to the surrounding property owners. Ms. Davis, the manager of the Wagon City Mobile Home Subdivision, called the Planning Department expressing concerns about the lack of maintenance of the subject property.