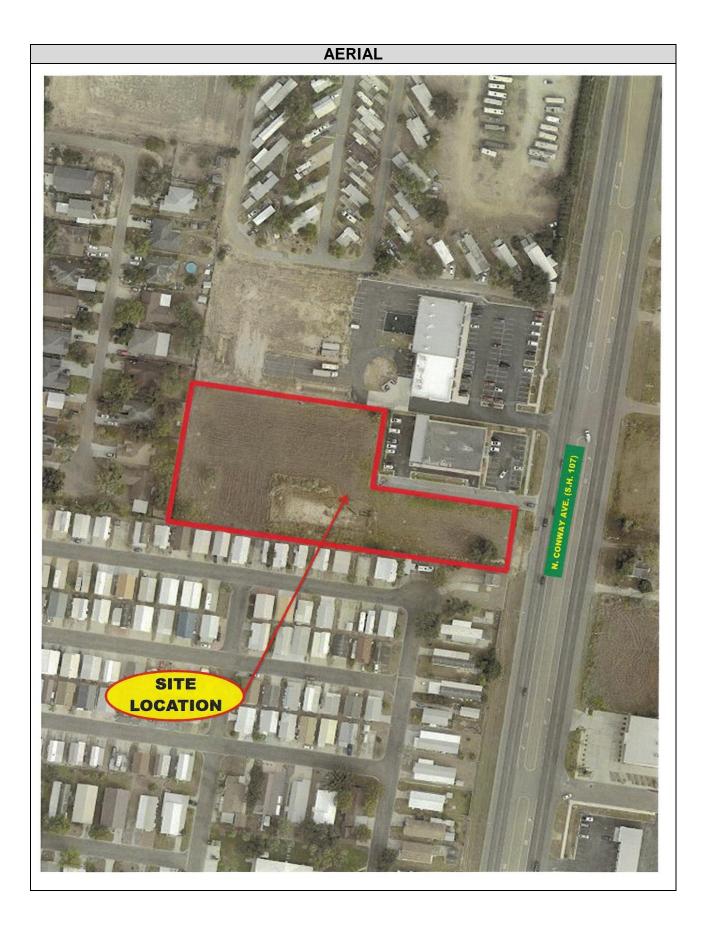

#### Summary:

- The applicant is requesting to rezone the subject property from Office Building District ("C-1") to General Business District ("C-3") to allow a commercial development at the site.
- The subject property has 110.08 feet of frontage along Conway Avenue, but the property widens to 248.08 feet at the rear. The subject property has a depth of 575.32 feet and a total area of 2.5 acres. The developer is processing a 2-lot subdivision with an access easement for the rear lot to have access to Conway Avenue.
- The surrounding zones are Single Family Residential District ("R-1") to the West, Mobile & Modular Home District to the South, Agricultural Open Interim (AO-I) to the East and Office Building District (C-1) and General Business District (C-3) to the North.
- The existing land uses are: a commercial plaza to the North with Donato Panaderia and Valley Pediatric Clinic, The Wagon City Mobile Home Subdivision to the South, the Mission North single-family subdivision to the west and a residential home in a large tract of land to the East.
- The Future Land Use Map shows the subject property designated for High Density Residential. Even though the requested rezoning is not in line with the Future Land Use Map designation, the property has frontage to Conway Avenue which is a major commercial thoroughfare. Due to the heavy traffic along Conway Avenue and based on the commercial zonings to the North of the property, staff believes that the property is in transition and recommends approval of the rezoning request.
- 62 legal notices were mailed to the surrounding property owners. Ms. Davis, the manager of the Wagon City Mobile Home Subdivision, called the Planning Department expressing concerns about the lack of maintenance of the subject property.

# PHOTO OF THE SUBJECT PROPERTY