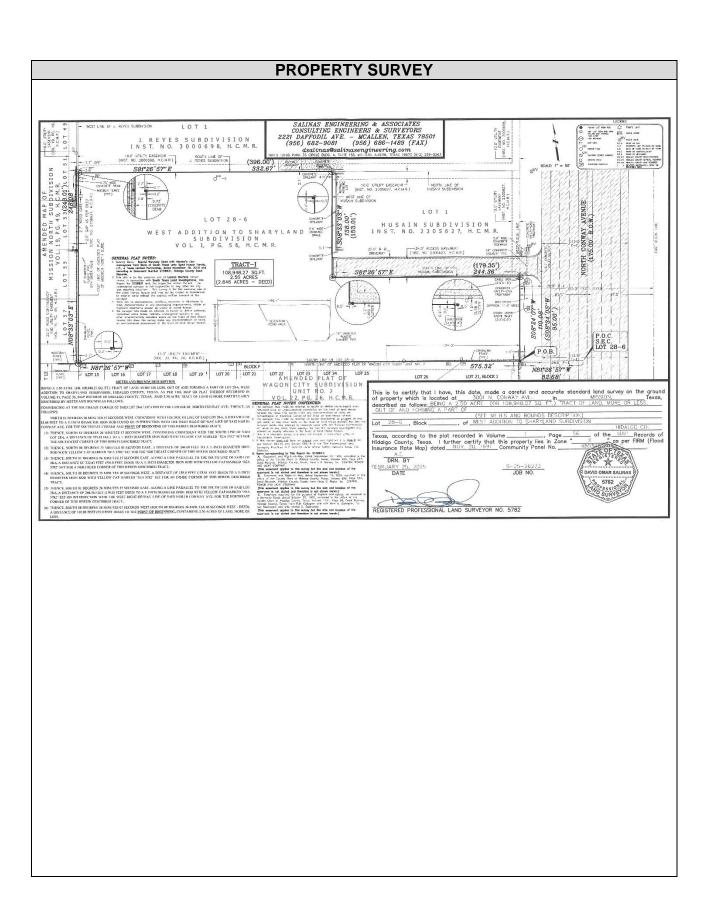

#### Summary:

- The applicant is requesting to rezone the subject property from Office Building District ("C-1") to General Business District ("C-3") to allow a commercial development at the site.
- The subject property has 110.08 feet of frontage along Conway Avenue, but the property widens to 248.08 feet at the rear. The subject property has a depth of 575.32 feet and a total area of 2.5 acres. The developer is processing a 2-lot subdivision with an access easement for the rear lot to have access to Conway Avenue.
- The surrounding zones are Single Family Residential District ("R-1") to the West, Mobile & Modular Home District to the South, Agricultural Open Interim (AO-I) to the East and Office Building District (C-1) and General Business District (C-3) to the North.
- The existing land uses are: a commercial plaza to the North with Donato Panaderia and Valley Pediatric Clinic, The Wagon City Mobile Home Subdivision to the South, the Mission North single-family subdivision to the west and a residential home in a large tract of land to the East.
- The Future Land Use Map shows the subject property designated for High Density Residential. Even though the requested rezoning is not in line with the Future Land Use Map designation, the property has frontage to Conway Avenue which is a major commercial thoroughfare. Due to the heavy traffic along Conway Avenue and based on the commercial zonings to the North of the property, staff believes that the property is in transition and recommends approval of the rezoning request.
- 62 legal notices were mailed to the surrounding property owners. Ms. Davis, the manager of the Wagon City Mobile Home Subdivision, called the Planning Department expressing concerns about the lack of maintenance of the subject property.