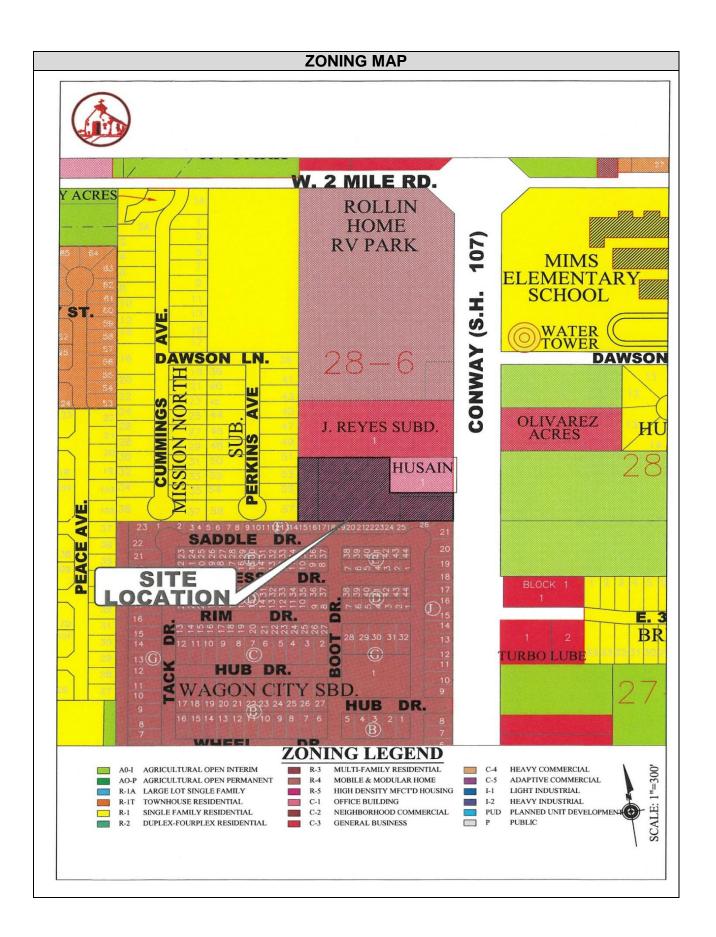

#### **MEETING DATE:** June 18, 2025

PRESENTED BY: Xavier Cervantes, AICP, CPM, Director of Planning

AGENDA ITEM: Conduct a public hearing and consideration of a rezoning request from Office Building District ("C-1") to General Business District ("C-3") for a 2.50-acre tract of land out of Lot 28-6, West Addition to Sharyland Subdivision, located along the West side of Conway Avenue approximately 1,170 feet South of West Mile 2 Road. Applicant: MAS Engineering, LLC - Cervantes

#### Summary:

- The applicant is requesting to rezone the subject property from Office Building District ("C-1") to General Business District ("C-3") to allow a commercial development at the site.
- The subject property has 110.08 feet of frontage along Conway Avenue, but the property widens to 248.08 feet at the rear. The subject property has a depth of 575.32 feet and a total area of 2.5 acres. The developer is processing a 2-lot subdivision with an access easement for the rear lot to have access to Conway Avenue.
- The surrounding zones are Single Family Residential District ("R-1") to the West, Mobile & Modular Home District to the South, Agricultural Open Interim (AO-I) to the East and Office Building District (C-1) and General Business District (C-3) to the North.
- The existing land uses are: a commercial plaza to the North with Donato Panaderia and Valley Pediatric Clinic, The Wagon City Mobile Home Subdivision to the South, the Mission North single-family subdivision to the west and a residential home in a large tract of land to the East.
- The Future Land Use Map shows the subject property designated for High Density Residential. Even though the requested rezoning is not in line with the Future Land Use Map designation, the property has frontage to Conway Avenue which is a major commercial thoroughfare. Due to the heavy traffic along Conway Avenue and based on the commercial zonings to the North of the property, staff believes that the property is in transition and recommends approval of the rezoning request.
- 62 legal notices were mailed to the surrounding property owners. Ms. Davis, the manager of the Wagon City Mobile Home Subdivision, called the Planning Department expressing concerns about the lack of maintenance of the subject property.