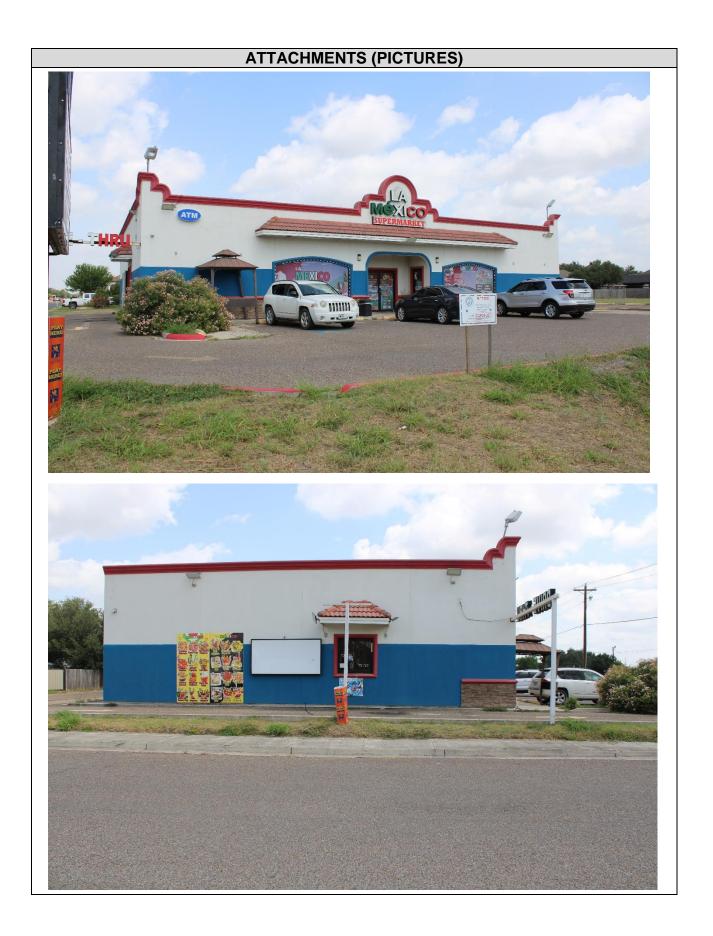

### Summary:

- The convenience store is located at the Northwest corner of Inspiration Road and Azalea Street.
- Per Code of Ordinance, a Drive-Thru Service Window requires the approval of a Conditional Use Permit by the City Council.
- The applicant has been operating the convenience store at this location since January 12, 2023.
- He would like to continue utilizing the drive-thru service window, therefore the need to reapply
  for the conditional use permit. The site has a 30' access point off of Inspiration Road and a 24'
  access to an alley off Azalea Street. Drive-thru customers would primarily use the Azalea alley
  access in order to utilize the drive-thru service window. The location of the window allows for
  enough stacking for at least 3 vehicles.
- The hours of operation are as follows: Monday Sunday from 6:00 am to 11pm.
- Staff: 8 employees
- Parking: Based on the square footage of the building (3,728 sq. ft.) there are 12 parking spaces required. The applicant has 24 parking spaces, exceeding code by 12 spaces.
- The last CUP for the Drive-thru Service Window was approved on February 26, 2024 for a period of 1 year. Staff notes that this would be their second renewal.
- The Planning staff has not received any objections to the request from the surrounding property owners. Staff mailed out (25) legal notices to surrounding property owners.
- In accordance with the zoning ordinance, the P&Z and City Council may impose requirements and conditions of approval to ensure that a use requested by a Conditional Use Permit is compatible and complementary to adjacent properties.