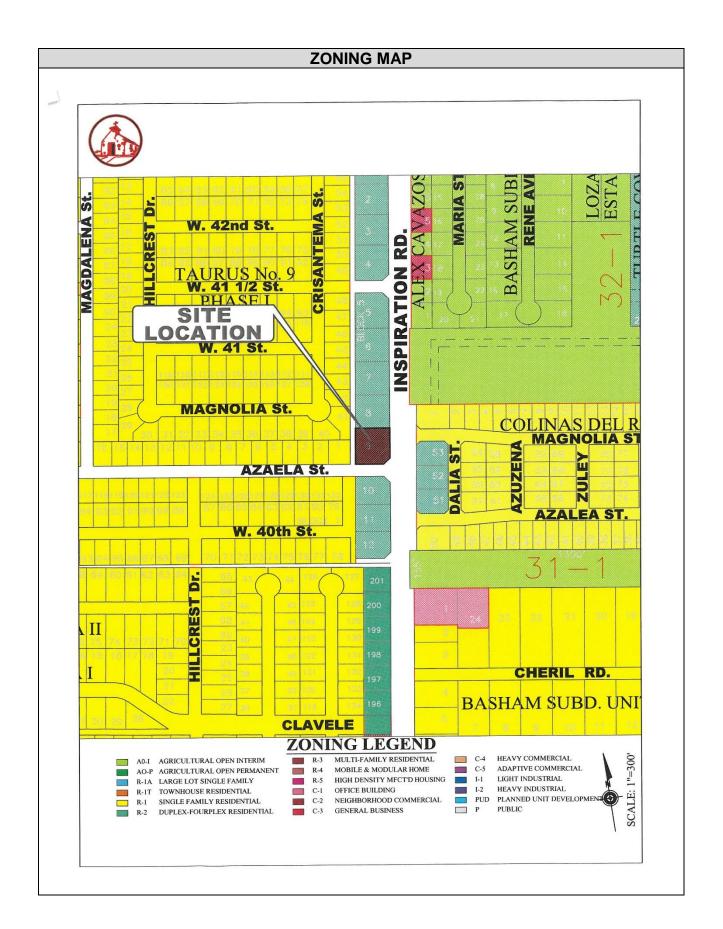

# MEETING DATE:June 18, 2025PRESENTED BY:Xavier Cervantes, AICP, CPM – Director of PlanningAGENDA ITEM:Conduct a public hearing and consideration of a Conditional Use Permit for a<br/>Drive-Thru Service Window – La Mexico in a (C-2) Neighborhood Commercial<br/>District, being Lot 9, Block 5, Taurus Estates Subdivision No. 9, Ph. I, located at<br/>4009 N. Inspiration Road, Applicant: Blesson George – Cervantes

### Summary:

- The convenience store is located at the Northwest corner of Inspiration Road and Azalea Street.
- Per Code of Ordinance, a Drive-Thru Service Window requires the approval of a Conditional Use Permit by the City Council.
- The applicant has been operating the convenience store at this location since January 12, 2023.
- He would like to continue utilizing the drive-thru service window, therefore the need to reapply
  for the conditional use permit. The site has a 30' access point off of Inspiration Road and a 24'
  access to an alley off Azalea Street. Drive-thru customers would primarily use the Azalea alley
  access in order to utilize the drive-thru service window. The location of the window allows for
  enough stacking for at least 3 vehicles.
- The hours of operation are as follows: Monday Sunday from 6:00 am to 11pm.
- Staff: 8 employees
- Parking: Based on the square footage of the building (3,728 sq. ft.) there are 12 parking spaces required. The applicant has 24 parking spaces, exceeding code by 12 spaces.
- The last CUP for the Drive-thru Service Window was approved on February 26, 2024 for a period of 1 year. Staff notes that this would be their second renewal.
- The Planning staff has not received any objections to the request from the surrounding property owners. Staff mailed out (25) legal notices to surrounding property owners.
- In accordance with the zoning ordinance, the P&Z and City Council may impose requirements and conditions of approval to ensure that a use requested by a Conditional Use Permit is compatible and complementary to adjacent properties.