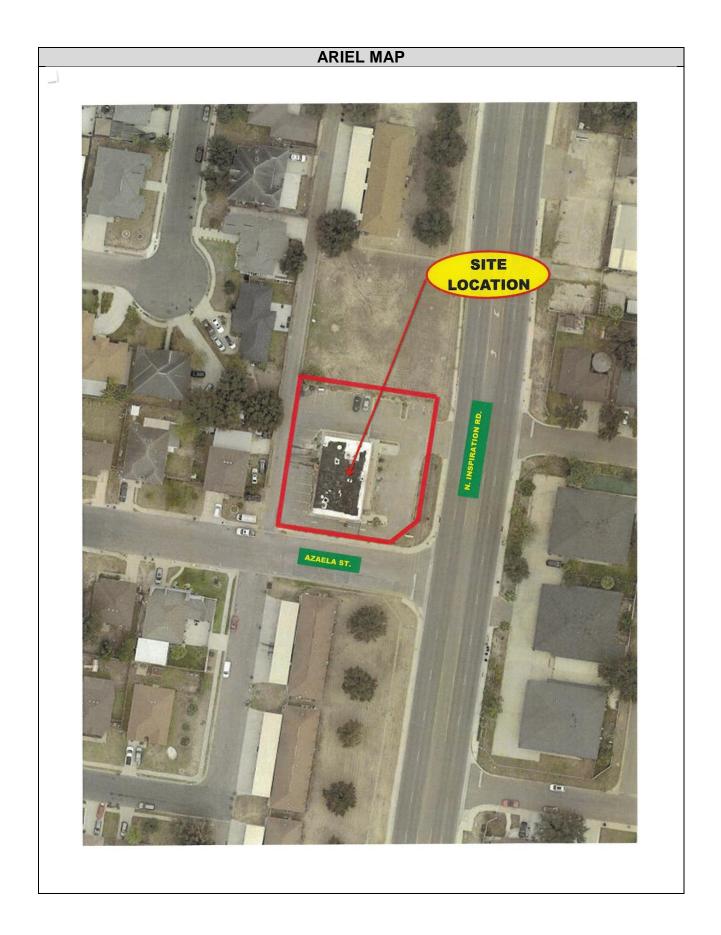

### Summary:

- The convenience store is located at the Northwest corner of Inspiration Road and Azalea Street.
- Per Code of Ordinance, a Drive-Thru Service Window requires the approval of a Conditional Use Permit by the City Council.
- The applicant has been operating the convenience store at this location since January 12, 2023.
- He would like to continue utilizing the drive-thru service window, therefore the need to reapply
  for the conditional use permit. The site has a 30' access point off of Inspiration Road and a 24'
  access to an alley off Azalea Street. Drive-thru customers would primarily use the Azalea alley
  access in order to utilize the drive-thru service window. The location of the window allows for
  enough stacking for at least 3 vehicles.
- The hours of operation are as follows: Monday Sunday from 6:00 am to 11pm.
- Staff: 8 employees
- Parking: Based on the square footage of the building (3,728 sq. ft.) there are 12 parking spaces required. The applicant has 24 parking spaces, exceeding code by 12 spaces.
- The last CUP for the Drive-thru Service Window was approved on February 26, 2024 for a period of 1 year. Staff notes that this would be their second renewal.
- The Planning staff has not received any objections to the request from the surrounding property owners. Staff mailed out (25) legal notices to surrounding property owners.
- In accordance with the zoning ordinance, the P&Z and City Council may impose requirements and conditions of approval to ensure that a use requested by a Conditional Use Permit is compatible and complementary to adjacent properties.