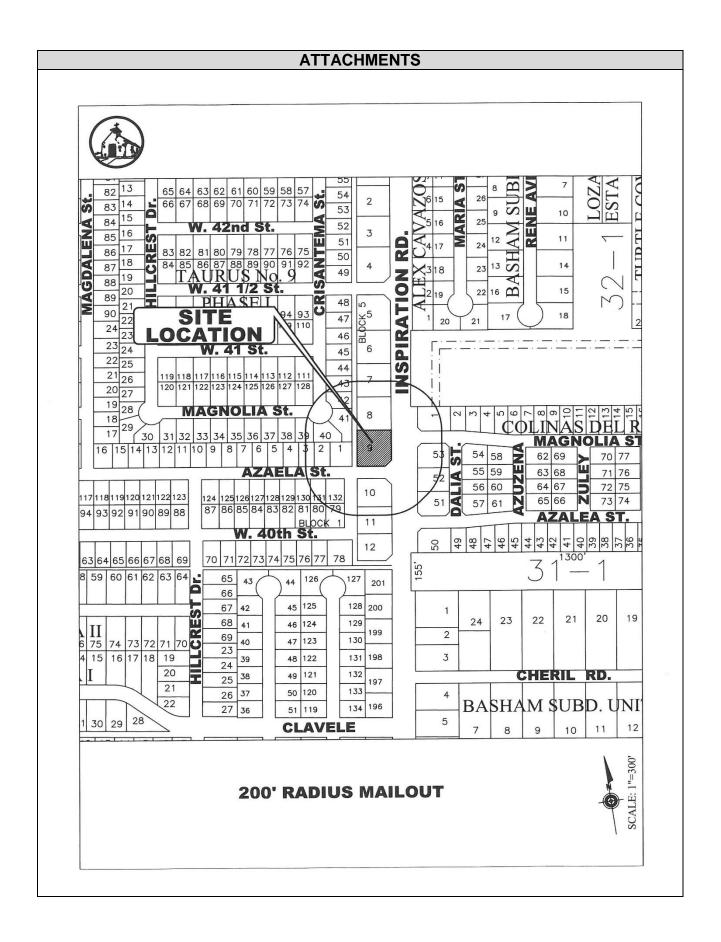

### Project Timeline:

- May 28, 2025 Application for Conditional Use Permit ("CUP") submitted to the City.
- June 4, 2025 In accordance with State and local law, notice of required public hearings was
  mailed to all property owners within 200 feet of the subject tract, and notice of public hearings
  was published in the Progress Times.
- June 18, 2025 Public hearing and consideration of a Conditional Use Permit by the Planning and Zoning Commission.
- June 23, 2025 Public hearing and consideration of a Conditional Use Permit by the City Council.

## MAILOUT LIST

78572-6554 78573-9168 78717 78573-9168 78516 78573-6750 78573-5045 78573-5045 78573-6739 78501-5816 78574-5086 78573-5009 78573-6701 78572-7499 78573-6701 78572-7363 78573-7791 78572-7921 78572-7921 78573-5045 78573 78573-5843 78573-5009 78572-7363 78572-7921