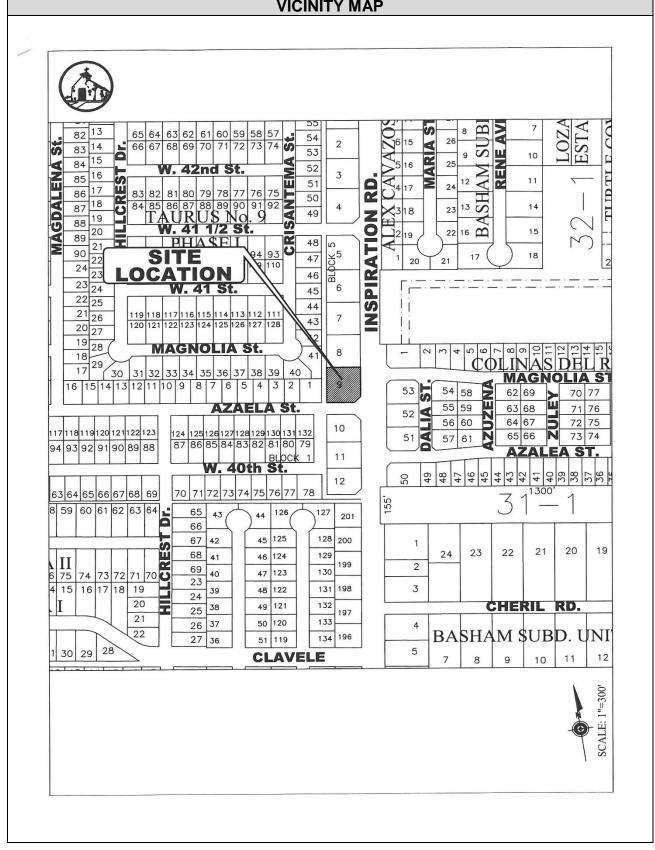

### VICINITY MAP

### Summary:

- The convenience store is located at the Northwest corner of Inspiration Road and Azalea Street.
- Per Code of Ordinance, a Drive-Thru Service Window requires the approval of a Conditional Use Permit by the City Council.
- The applicant has been operating the convenience store at this location since January 12, 2023.
- He would like to continue utilizing the drive-thru service window, therefore the need to reapply
  for the conditional use permit. The site has a 30' access point off of Inspiration Road and a 24'
  access to an alley off Azalea Street. Drive-thru customers would primarily use the Azalea alley
  access in order to utilize the drive-thru service window. The location of the window allows for
  enough stacking for at least 3 vehicles.
- The hours of operation are as follows: Monday Sunday from 6:00 am to 11pm.
- Staff: 8 employees
- Parking: Based on the square footage of the building (3,728 sq. ft.) there are 12 parking spaces required. The applicant has 24 parking spaces, exceeding code by 12 spaces.
- The last CUP for the Drive-thru Service Window was approved on February 26, 2024 for a period of 1 year. Staff notes that this would be their second renewal.
- The Planning staff has not received any objections to the request from the surrounding property owners. Staff mailed out (25) legal notices to surrounding property owners.
- In accordance with the zoning ordinance, the P&Z and City Council may impose requirements and conditions of approval to ensure that a use requested by a Conditional Use Permit is compatible and complementary to adjacent properties.