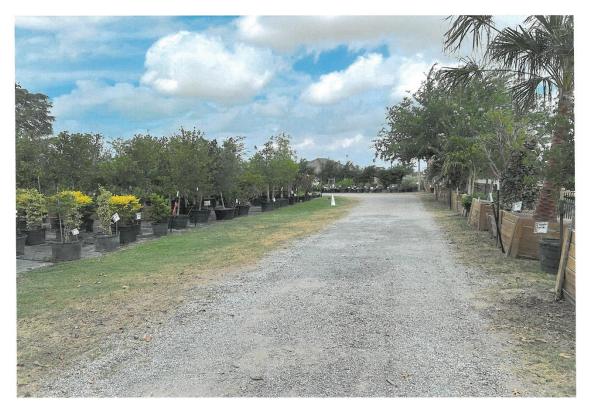

#### Summary:

- The site is located at the Southwest corner of West Mile 2 and Compton Roads.
- The applicant would like to renew her conditional use permit to continue to use the property for the purpose of selling plants and trees.
- The proposed hours of operation are as follows: Tuesday Saturday from 9:00 am to 6:00 pm. and Sundays & Mondays are by appointment only.
- The working staff is 4 employees.
- Parking: The parking must be striped for at least 4 vehicles.
- The Planning Staff has not received any objections to the request from the surrounding property owners. Staff mailed out (40) legal notices to surrounding property owners.
- In accordance with the zoning ordinance, the P&Z and City Council may impose requirements and conditions of approval as are needed to ensure that a use requested by a conditional use permit is compatible and complementary to adjacent properties.

## **PICTURES**