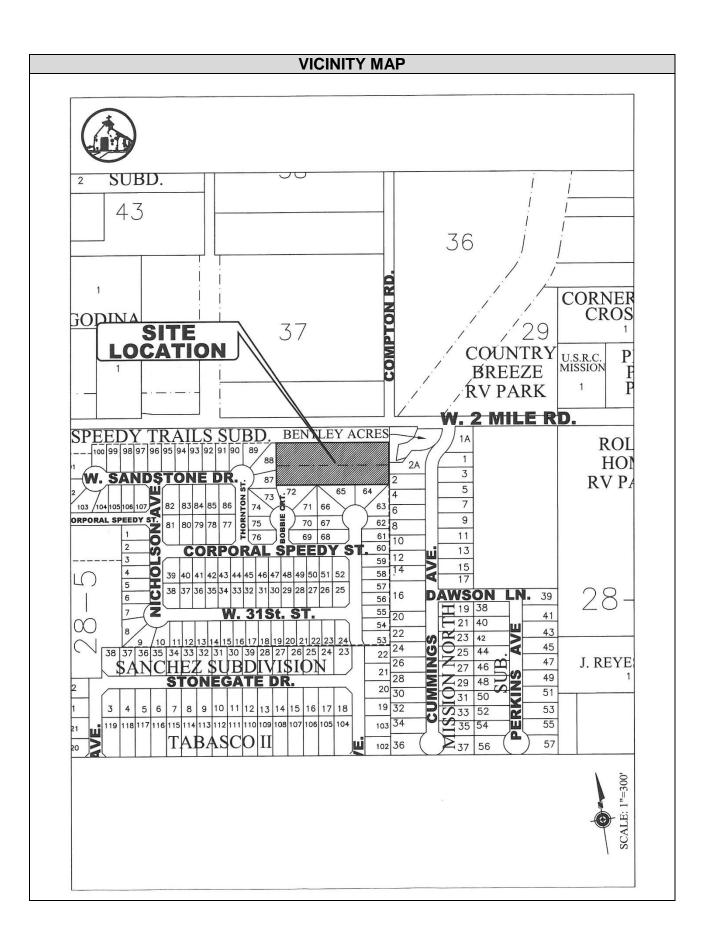

Permit for the Ohana Construction and Landscaping Nursery in a property zoned (AO-I) Agricultural Open Interim District, being a 1.68 tract of land, out of Lot 28-5, West Addition to Sharyland Subdivision, located at 305 West Mile 2 Road.

#### Summary:

- The site is located at the Southwest corner of West Mile 2 and Compton Roads.
- The applicant would like to renew her conditional use permit to continue to use the property for the purpose of selling plants and trees.
- The proposed hours of operation are as follows: Tuesday Saturday from 9:00 am to 6:00 pm. and Sundays & Mondays are by appointment only.
- The working staff is 4 employees.
- Parking: The parking must be striped for at least 4 vehicles.
- The Planning Staff has not received any objections to the request from the surrounding property owners. Staff mailed out (40) legal notices to surrounding property owners.
- In accordance with the zoning ordinance, the P&Z and City Council may impose requirements and conditions of approval as are needed to ensure that a use requested by a conditional use permit is compatible and complementary to adjacent properties.

#### **ZONING MAP** SUBD. CORNER CROS GODINA SITE COUNTRY U.S.R.C. MISSION LOCATION BREEZE RV PARK W. 2 MILE RD. SPEEDY TRAILS SUBD. BENTLEY ACRES ROI HO W. SANDSTONE DR. RV P. ORPORAL SPEEDY ST. CORPORAL SPEEDY ST. DAWSON LN. SSION NORTH W. 31St. ST. J. REYE SANCHEZ SUBDIVISION STONEGATE DR ERKI 0 ZONING LEGEND 1"=300" A0-I AGRICULTURAL OPEN INTERIM R-3 MULTI-FAMILY RESIDENTIAL C-4 HEAVY COMMERCIAL ADAPTIVE COMMERCIAL AO-P AGRICULTURAL OPEN PERMANENT MOBILE & MODULAR HOME C-5 R-1A LARGE LOT SINGLE FAMILY R-5 HIGH DENSITY MFCT'D HOUSING I-1 LIGHT INDUSTRIAL HEAVY INDUSTRIAL R-1T TOWNHOUSE RESIDENTIAL C-1 OFFICE BUILDING I-2 SCALE: PUD PLANNED UNIT DEVELOPMENT R-1 SINGLE FAMILY RESIDENTIAL C-2 NEIGHBORHOOD COMMERCIAL R-2 DUPLEX-FOURPLEX RESIDENTIAL GENERAL BUSINESS \_\_\_ P **PUBLIC** C-3