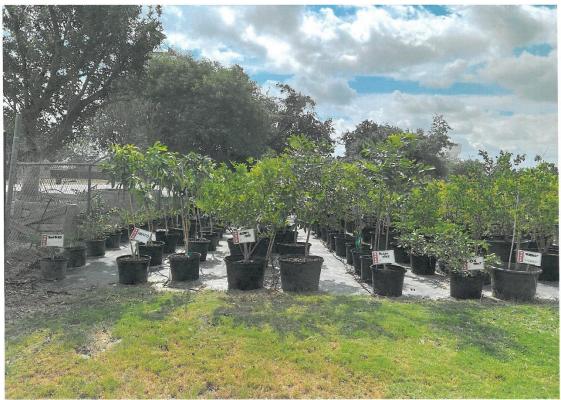

#### Summary:

- The site is located at the Southwest corner of West Mile 2 and Compton Roads.
- The applicant would like to renew her conditional use permit to continue to use the property for the purpose of selling plants and trees.
- The proposed hours of operation are as follows: Tuesday Saturday from 9:00 am to 6:00 pm. and Sundays & Mondays are by appointment only.
- The working staff is 4 employees.
- Parking: The parking must be striped for at least 4 vehicles.
- The Planning Staff has not received any objections to the request from the surrounding property owners. Staff mailed out (40) legal notices to surrounding property owners.
- In accordance with the zoning ordinance, the P&Z and City Council may impose requirements and conditions of approval as are needed to ensure that a use requested by a conditional use permit is compatible and complementary to adjacent properties.

## **PICTURES**