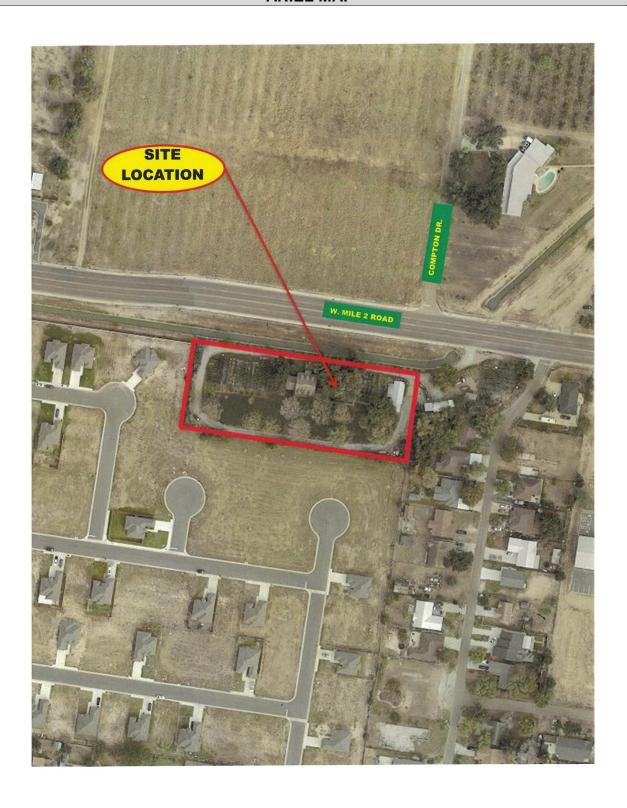

Permit for the Ohana Construction and Landscaping Nursery in a property zoned (AO-I) Agricultural Open Interim District, being a 1.68 tract of land, out of Lot 28-5, West Addition to Sharyland Subdivision, located at 305 West Mile 2 Road.

#### Summary:

- The site is located at the Southwest corner of West Mile 2 and Compton Roads.
- The applicant would like to renew her conditional use permit to continue to use the property for the purpose of selling plants and trees.
- The proposed hours of operation are as follows: Tuesday Saturday from 9:00 am to 6:00 pm. and Sundays & Mondays are by appointment only.
- The working staff is 4 employees.
- Parking: The parking must be striped for at least 4 vehicles.
- The Planning Staff has not received any objections to the request from the surrounding property owners. Staff mailed out (40) legal notices to surrounding property owners.
- In accordance with the zoning ordinance, the P&Z and City Council may impose requirements and conditions of approval as are needed to ensure that a use requested by a conditional use permit is compatible and complementary to adjacent properties.

### ARIEL MAP