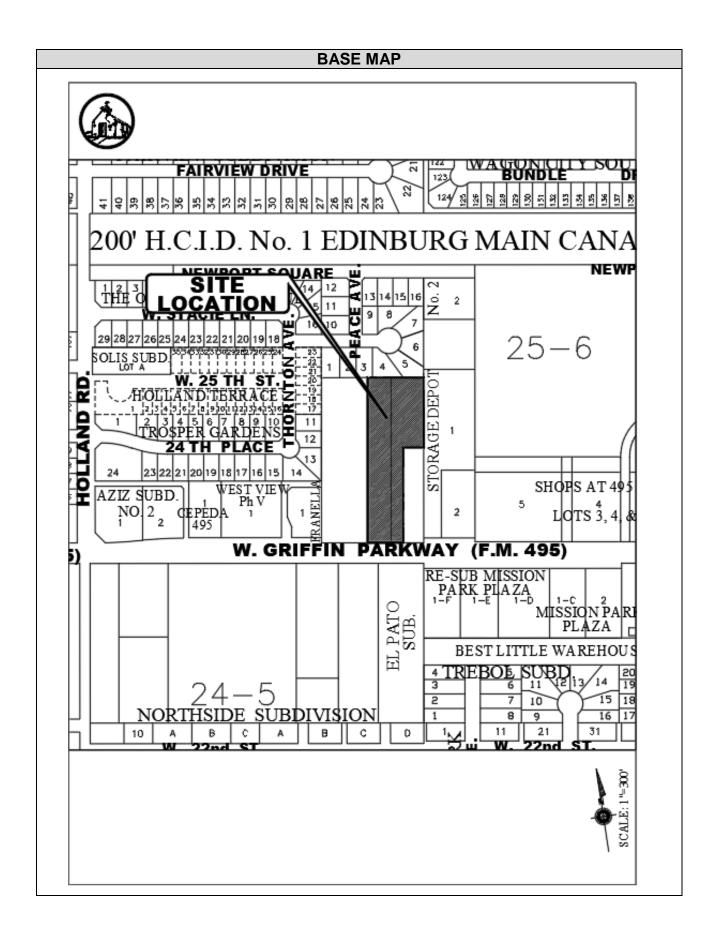

#### Summary:

- Submittal for a Site Plan Approval to ensure compliance with the zoning ordinance and to assist in the orderly development of the community.
- The site is located approximately 1,070 feet East of N. Holland Rd. along the North side of W. Griffin Parkway.
- This is an undeveloped site to be subdivided and include the extension and installation of utility services.
- The applicant is proposing three structures with a main entrance from a shared access driveway East of this development.
- All setbacks are being met as per the subdivision ordinances.
- There are no allocated parking stalls to this development. The storage units will be accessible by drive access lanes.
- Landscaping is to comply with the City's regulations and code ordinances and a lighting plan has been reviewed so that nearby residential properties will not be affected.
- There will be one enclosed dumpster located within the site to be screened with a solid buffer and opaque gates.
- The applicant must comply with any and all other format findings.
- No more than two permanent signs shall be allowed on one lot, except those lots with double frontage, in which case a maximum of three permanent signs will be permitted with at least one sign on each frontage.