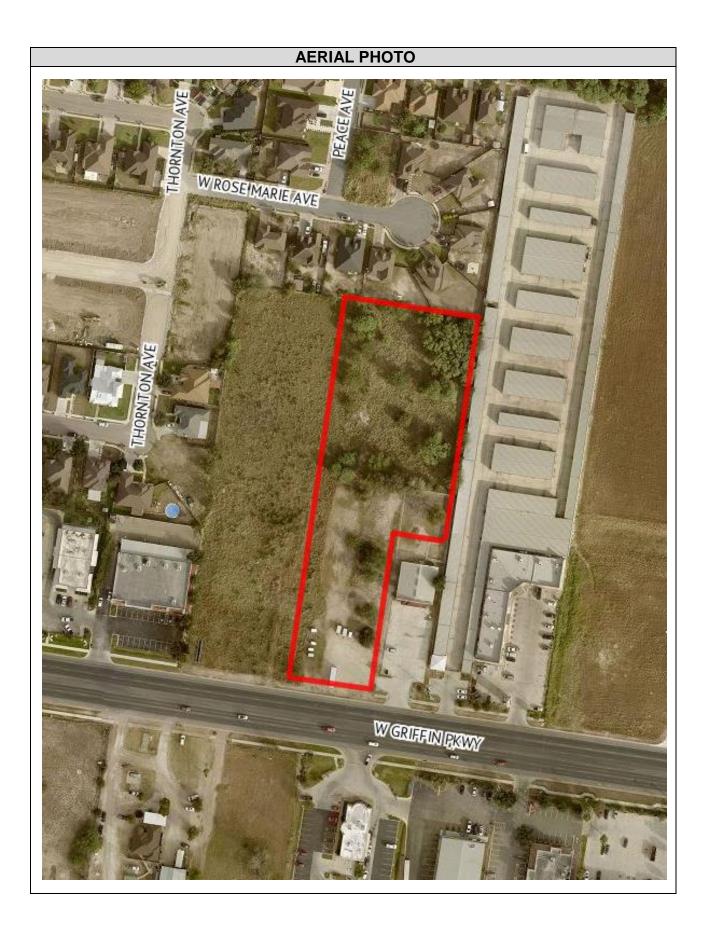

#### Summary:

- Submittal for a Site Plan Approval to ensure compliance with the zoning ordinance and to assist in the orderly development of the community.
- The site is located approximately 1,070 feet East of N. Holland Rd. along the North side of W. Griffin Parkway.
- This is an undeveloped site to be subdivided and include the extension and installation of utility services.
- The applicant is proposing three structures with a main entrance from a shared access driveway East of this development.
- All setbacks are being met as per the subdivision ordinances.
- There are no allocated parking stalls to this development. The storage units will be accessible by drive access lanes.
- Landscaping is to comply with the City's regulations and code ordinances and a lighting plan has been reviewed so that nearby residential properties will not be affected.
- There will be one enclosed dumpster located within the site to be screened with a solid buffer and opaque gates.
- The applicant must comply with any and all other format findings.
- No more than two permanent signs shall be allowed on one lot, except those lots with double frontage, in which case a maximum of three permanent signs will be permitted with at least one sign on each frontage.