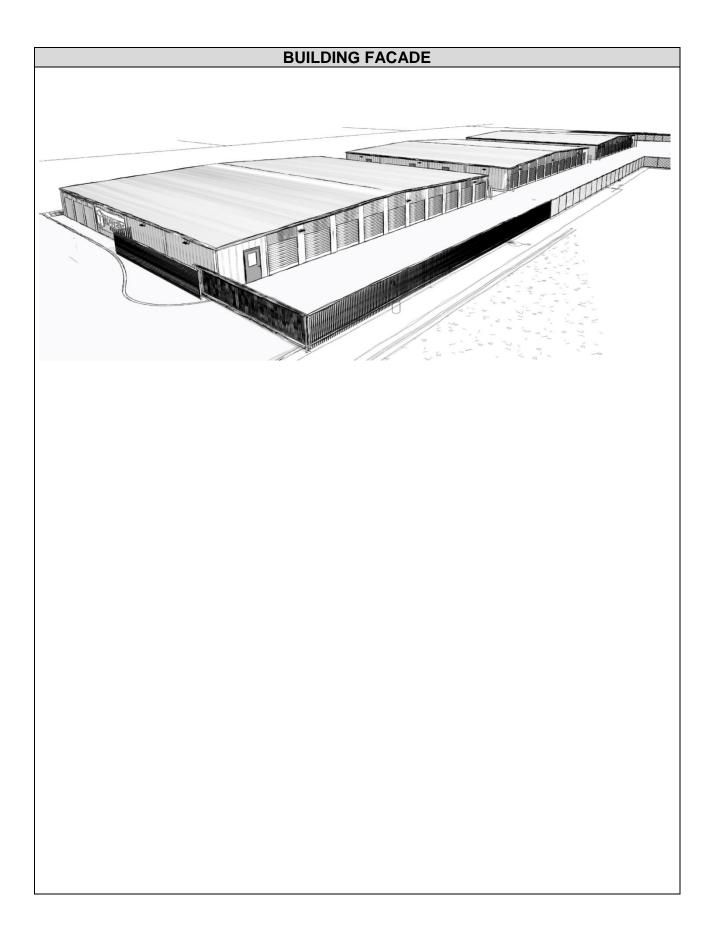

#### Summary:

- Submittal for a Site Plan Approval to ensure compliance with the zoning ordinance and to assist in the orderly development of the community.
- The site is located approximately 1,070 feet East of N. Holland Rd. along the North side of W. Griffin Parkway.
- This is an undeveloped site to be subdivided and include the extension and installation of utility services.
- The applicant is proposing three structures with a main entrance from a shared access driveway East of this development.
- All setbacks are being met as per the subdivision ordinances.
- There are no allocated parking stalls to this development. The storage units will be accessible by drive access lanes.
- Landscaping is to comply with the City's regulations and code ordinances and a lighting plan has been reviewed so that nearby residential properties will not be affected.
- There will be one enclosed dumpster located within the site to be screened with a solid buffer and opaque gates.
- The applicant must comply with any and all other format findings.
- No more than two permanent signs shall be allowed on one lot, except those lots with double frontage, in which case a maximum of three permanent signs will be permitted with at least one sign on each frontage.