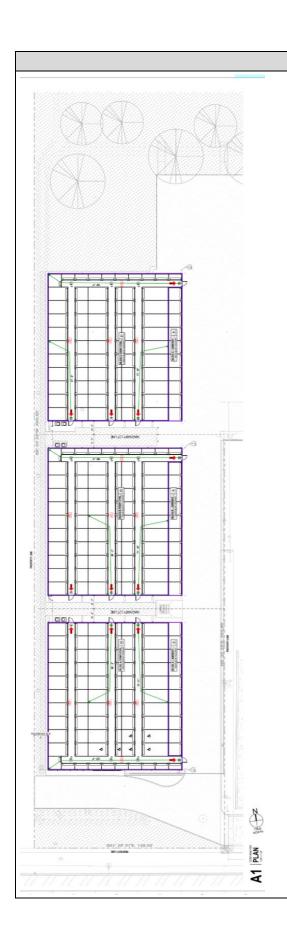

#### Summary:

- Submittal for a Site Plan Approval to ensure compliance with the zoning ordinance and to assist in the orderly development of the community.
- The site is located approximately 1,070 feet East of N. Holland Rd. along the North side of W. Griffin Parkway.
- This is an undeveloped site to be subdivided and include the extension and installation of utility services.
- The applicant is proposing three structures with a main entrance from a shared access driveway East of this development.
- All setbacks are being met as per the subdivision ordinances.
- There are no allocated parking stalls to this development. The storage units will be accessible by drive access lanes.
- Landscaping is to comply with the City's regulations and code ordinances and a lighting plan has been reviewed so that nearby residential properties will not be affected.
- There will be one enclosed dumpster located within the site to be screened with a solid buffer and opaque gates.
- The applicant must comply with any and all other format findings.
- No more than two permanent signs shall be allowed on one lot, except those lots with double frontage, in which case a maximum of three permanent signs will be permitted with at least one sign on each frontage.

| B1 - 3    | 304 W. Griffin Pkwy |      |
|-----------|---------------------|------|
| Unit Type | Count               | Area |

SITE PLAN

| F        |
|----------|
| SF       |
| SF       |
| SF       |
|          |
| F        |
| SF       |
| SF       |
| SF       |
|          |
| F        |
| SF       |
| SF       |
| SF       |
| SF       |
| SI<br>SI |