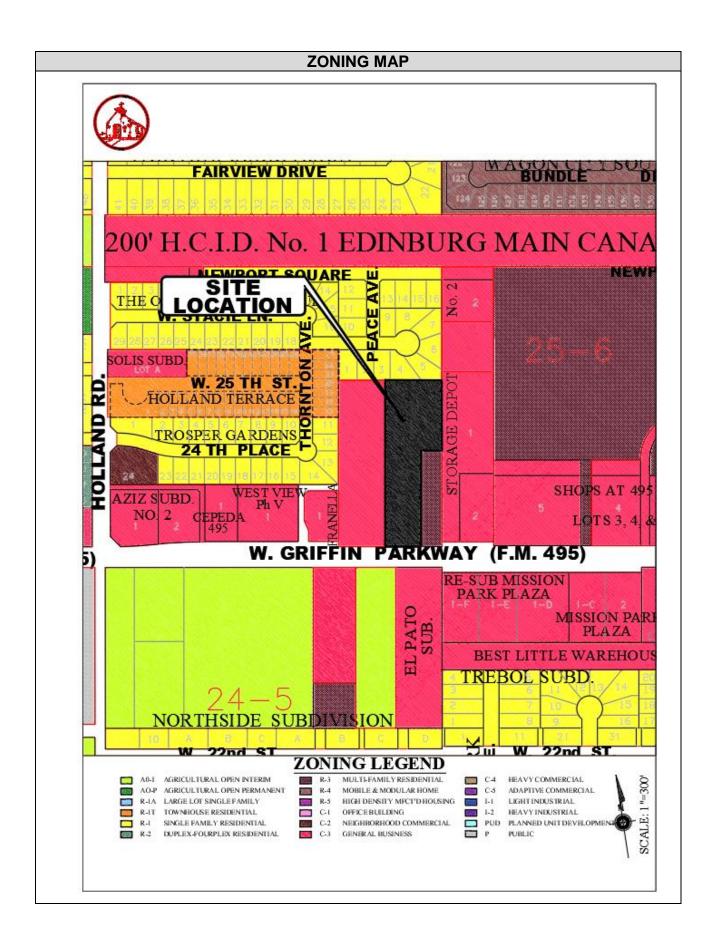

#### Summary:

- Submittal for a Site Plan Approval to ensure compliance with the zoning ordinance and to assist in the orderly development of the community.
- The site is located approximately 1,070 feet East of N. Holland Rd. along the North side of W. Griffin Parkway.
- This is an undeveloped site to be subdivided and include the extension and installation of utility services.
- The applicant is proposing three structures with a main entrance from a shared access driveway East of this development.
- All setbacks are being met as per the subdivision ordinances.
- There are no allocated parking stalls to this development. The storage units will be accessible by drive access lanes.
- Landscaping is to comply with the City's regulations and code ordinances and a lighting plan has been reviewed so that nearby residential properties will not be affected.
- There will be one enclosed dumpster located within the site to be screened with a solid buffer and opaque gates.
- The applicant must comply with any and all other format findings.
- No more than two permanent signs shall be allowed on one lot, except those lots with double frontage, in which case a maximum of three permanent signs will be permitted with at least one sign on each frontage.