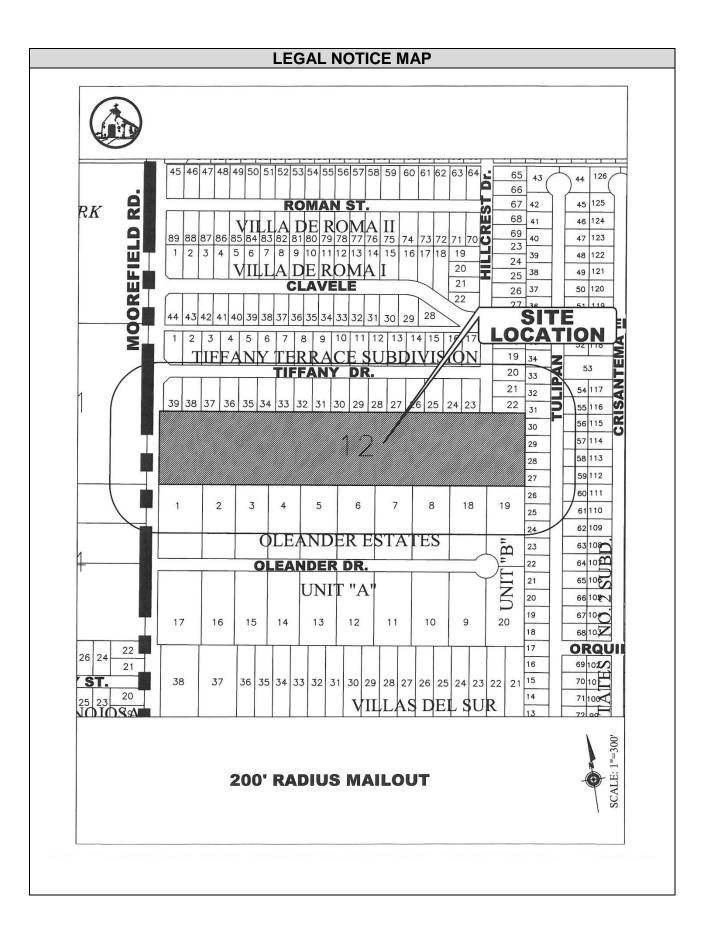

Agricultural Open Interim District ("AO-I") to Single Family Residential District ("R-1") for a 11.337-acre tract of land, being all of lot 12, New Caledonia Unit No. 1 Subdivision, located along the East side of Moorefield Road approximately 305 feet North of Oleander Drive. Applicant: Carlos Lugo, Jr. -CSL Construction, LLC

#### Summary:

- The applicant is requesting to rezone the subject property from Agricultural Open Interim District ("AO-I") to Single Family Residential District ("R-1") to allow a 51-lot single-family subdivision with a public street. The proposed lots will measure 55 feet in lot frontage and 125 feet lot depth. The minimum lot requirements are 50 feet by 100 feet. The property is currently vacant.
- The subject property measures 330' along Moorefield Road and it measures 1,497.3' of lot depth for a total of 11.337 acres in area. The proposed subdivision will have a street connection to the subdivision to the north by connecting to Hill Crest Drive.
- The surrounding zones are Single Family Residential District ("R-1") to the North, East and South and outside the city limits to the West. East of the ditch are single family subdivisions.
- The existing land uses are: Tiffany Terrace single family subdivision to the North, the Oleander Estates single-family subdivision and the Einstein's Learning Academy to the South and the Taurus Estates No. 2 single family subdivision to the East.
- The Future Land Use Map shows the subject property as Low Density Residential. The requested rezoning is in line with the designation of the property in the Future Land Use Map.
- Notices were mailed to 66 surrounding property owners. Complaints have been received by staff from the surrounding property regarding dust coming from the subject property.

## MAILOUT LIST

| PROP ID | file_as_na                                            | addrDeliveryLine     | addrCity              | addrState | addr7in                  |
|---------|-------------------------------------------------------|----------------------|-----------------------|-----------|--------------------------|
| 514490  | BARRIENTOS JAIME & LUCIA                              | 3703 TULIPAN ST      | MISSION               | TX        | 78573-5027               |
| 514491  | LOPEZ MARTHA ELENA                                    | 3705 TULIPAN ST      | MISSION               | TX        | 78573-5027               |
| 514492  | GARZA EUGENIO JR                                      | 3707 TULIPAN ST      | MISSION               | TX        |                          |
| 514495  | TREVINO JOSE MAXIMILIANO & JUAN JOSE JR               | 612 N CHICAGO ST     | ALTON                 | TX        | 78573-5027<br>78573-0829 |
| 545956  | ORTEGA MARGARITA & BRENDA GARCIA                      | 2013 TIFFANY DR      | MISSION               | TX        | 78573                    |
| 545932  | GAMINO RAUL                                           | 2108 TIFFANY DR      | MISSION               | TX        | 78574-1679               |
| 545933  | GARZA ARNULFO & MARGARITA                             | 2106 TIFFANY ST      | MISSION               | TX        | 78573-3985               |
| 545934  | BALLI JORGE ANTONIO                                   | 2510 PAISANO ST      | MISSION               | TX        | 78572-7007               |
| 514486  | GONZALEZ HERNAN & NANCY G                             | 3605 TULIPAN ST      | MISSION               | TX        | 78573-5025               |
| 514488  | DAVILA MARIA L                                        | 3609 TULIPAN ST      | MISSION               | TX        | 78573-5025               |
| 514493  | ESCALERA MARIA LUISA                                  | 3709 TULIPAN ST      | MISSION               | TX        | 78573-5027               |
| 514487  | JACOBO JUAN RAMIREZ                                   | PO BOX 2383          | MISSION               | TX        | 78573-0039               |
| 514489  | HERNANDEZ JOSE T                                      | 3701 TULIPAN ST      | MISSION               | TX        | 78573-5027               |
| 514496  | TORRES JOSE M GARZA                                   | 3803 TULIPAN AVE     | MISSION               | TX        | 78573-5027               |
| 514494  | BERMUDEZ BALDEMAR                                     | 3711 TULIPAN ST      | MISSION               | TX        | 78573-5021               |
| 573116  | ZAMORA SABRINA ANN                                    | 3701 N MOOREFIELD RD | MISSION               | TX        | 78574-5105               |
| 244929  | MANZANARES LUIS ANGEL REYES & GISELA REYES            | 802 W 31ST ST        | MISSION               | TX        | 78574-3587               |
| 244928  | ONTIVEROS MARTIN FELIPE & GREGORY ALEXANDER ONTIVEROS | 437 W SIESTA ST      | PHARR                 | TX        |                          |
| 514516  | JIMENEZ MARY ESTHER & JOSE D                          | 3336 TULIPAN ST      | MISSION               | TX        | 78577-4346<br>78573-8700 |
| 251060  | GARCIA LEONEL JR                                      | 1805 SALINAS ST      | MISSION               | TX        |                          |
| 251057  | BARRIENTOS JOSE A                                     | 2100 OLEANDER DR     | MISSION               | TX        | 78572-7336               |
| 251056  | GONZALEZ CONSTANTINO JR & MILAGROS E                  | 2104 OLEANDER DR     | MISSION               | TX        | 78573-6664<br>78573-6664 |
| 514517  | LOPEZ JONATHAN & PAOLA E                              | 3710 TULIPAN ST      | MISSION               | TX        | 78573-5026               |
| 545952  | RESENDEZ ALEJANDRO                                    | 2005 TIFFANY ST      | MISSION               | TX        | 78573-3026               |
| 545954  | CANTU MIGUEL A & EMMA D                               | 2009 TIFFANY ST      | MISSION               | TX        | 78573-3982               |
| 514519  | PENA VIVIANA                                          | 3706 TULIPAN ST      | MISSION               | TX        | 78573-5026               |
| 514523  | RUBALCAVA SALVADOR                                    | 1128 N BODEN DR      | ANAHEIM               | CA        | 92805-1538               |
| 514522  | ROMERO SOFIA                                          | 3700 TULIPAN ST      | MISSION               | TX        | 78573-5026               |
| 514518  | SANCHEZ JESUS & MARGARITA                             | 3708 TULIPAN ST      | MISSION               | TX        | 78573-5026               |
| 514520  | GAMEZ JOSE & MARIA R                                  | 2104 W 30TH ST       | MISSION               | TX        |                          |
| 514521  | GONZALEZ ARMANDINA                                    | 3702 TULIPAN ST      |                       | TX        | 78574-7111               |
| 545958  | RAMIREZ EFRAIN & MARIA DEL ROSARIO RAMIREZ            | 719 W VAN WEEK ST    | MISSION               | TX        | 78573-5026               |
| 545955  | MONTOYA JESUS & NORALVA                               | 7030 LEE CIR W       | EDINBURG<br>IRVINGTON | AL        | 78541-3051               |
| 545960  | RODRIGUEZ DAVID                                       | 2105 TIFFANY DR      | MISSION               | TX        | 36544-3604<br>78573-3981 |
| 0000    |                                                       | 2103 III MINI DI     | MISSION               | IA        | 102/2-2381               |