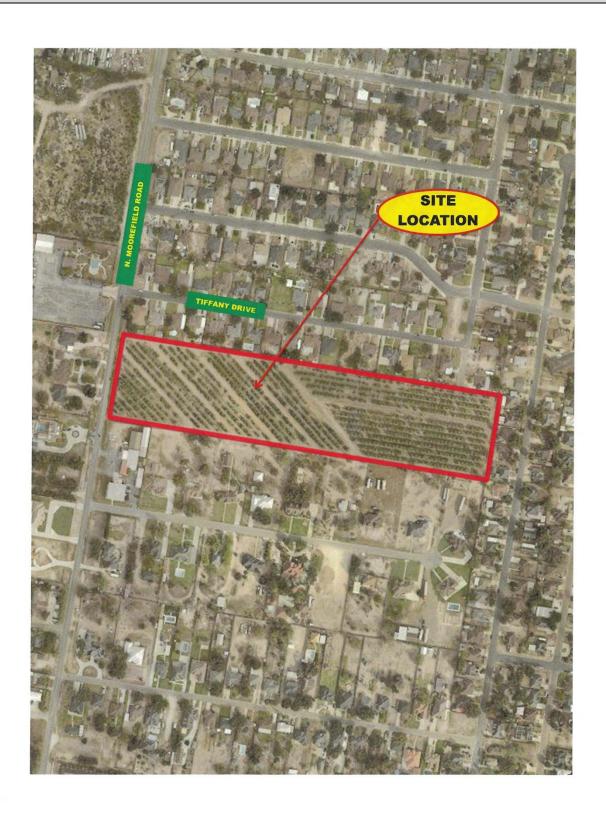

d the Taurus Estates No. 2 single family subdivision to the East.
- The Future Land Use Map shows the subject property as Low Density Residential. The requested rezoning is in line with the designation of the property in the Future Land Use Map.
- Notices were mailed to 66 surrounding property owners. Complaints have been received by staff from the surrounding property regarding dust coming from the subject property.

### **STAFF RECOMMENDATION:**

Staff recommends approval to the rezoning request.

| RECORD OF VOTE: | APPROVED: DISAPPROVED: TABLED: |  |
|-----------------|--------------------------------|--|
| AYES            |                                |  |
| NAYS            |                                |  |
| DISSENTING      |                                |  |





# AERIAL



# PHOTOS OF THE SUBJECT PROPERTY







## MAILOUT LIST

| PROP ID | file_as_na                                            | addrDeliveryLine     | addrCity              | addrState | addr7in                  |
|---------|-------------------------------------------------------|----------------------|-----------------------|-----------|--------------------------|
| 514490  | BARRIENTOS JAIME & LUCIA                              | 3703 TULIPAN ST      | MISSION               | TX        | 78573-5027               |
| 514491  | LOPEZ MARTHA ELENA                                    | 3705 TULIPAN ST      | MISSION               | TX        | 78573-5027               |
| 514492  | GARZA EUGENIO JR                                      | 3707 TULIPAN ST      | MISSION               | TX