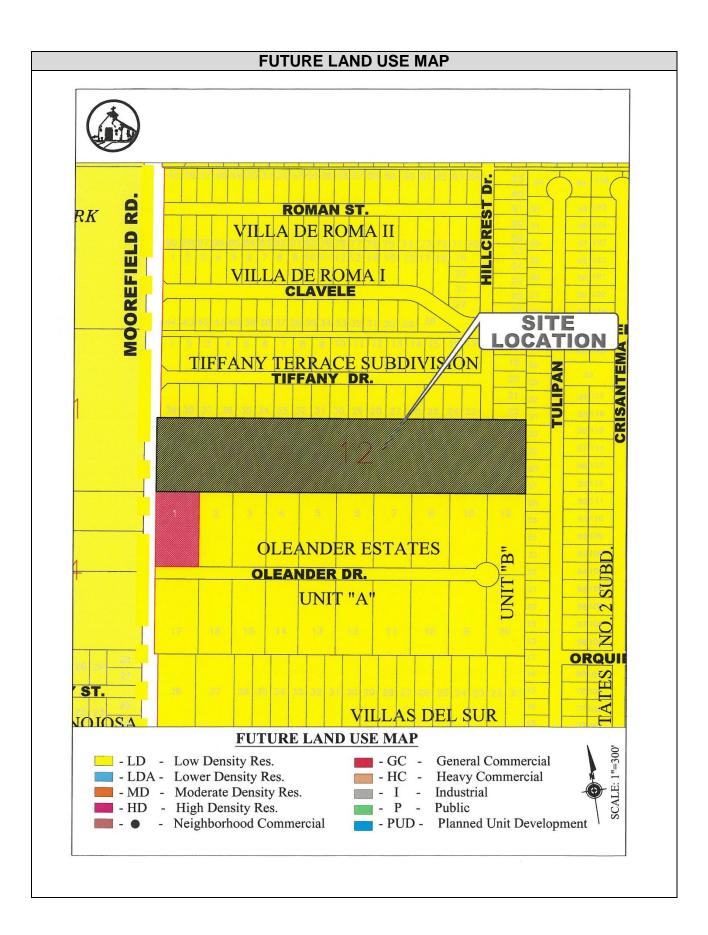

#### Summary:

- The applicant is requesting to rezone the subject property from Agricultural Open Interim District ("AO-I") to Single Family Residential District ("R-1") to allow a 51-lot single-family subdivision with a public street. The proposed lots will measure 55 feet in lot frontage and 125 feet lot depth. The minimum lot requirements are 50 feet by 100 feet. The property is currently vacant.
- The subject property measures 330' along Moorefield Road and it measures 1,497.3' of lot depth for a total of 11.337 acres in area. The proposed subdivision will have a street connection to the subdivision to the north by connecting to Hill Crest Drive.
- The surrounding zones are Single Family Residential District ("R-1") to the North, East and South and outside the city limits to the West. East of the ditch are single family subdivisions.
- The existing land uses are: Tiffany Terrace single family subdivision to the North, the Oleander Estates single-family subdivision and the Einstein's Learning Academy to the South and the Taurus Estates No. 2 single family subdivision to the East.
- The Future Land Use Map shows the subject property as Low Density Residential. The requested rezoning is in line with the designation of the property in the Future Land Use Map.
- Notices were mailed to 66 surrounding property owners. Complaints have been received by staff from the surrounding property regarding dust coming from the subject property.