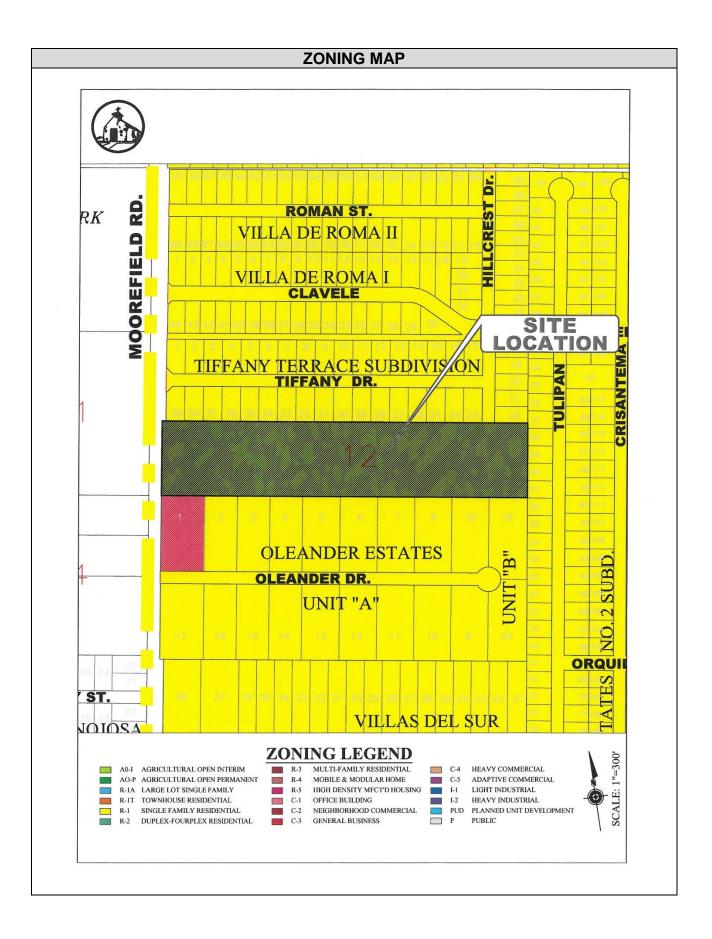

Agricultural Open Interim District ("AO-I") to Single Family Residential District ("R-1") for a 11.337-acre tract of land, being all of lot 12, New Caledonia Unit No. 1 Subdivision, located along the East side of Moorefield Road approximately 305 feet North of Oleander Drive. Applicant: Carlos Lugo, Jr. -CSL Construction, LLC

#### Summary:

- The applicant is requesting to rezone the subject property from Agricultural Open Interim District ("AO-I") to Single Family Residential District ("R-1") to allow a 51-lot single-family subdivision with a public street. The proposed lots will measure 55 feet in lot frontage and 125 feet lot depth. The minimum lot requirements are 50 feet by 100 feet. The property is currently vacant.
- The subject property measures 330' along Moorefield Road and it measures 1,497.3' of lot depth for a total of 11.337 acres in area. The proposed subdivision will have a street connection to the subdivision to the north by connecting to Hill Crest Drive.
- The surrounding zones are Single Family Residential District ("R-1") to the North, East and South and outside the city limits to the West. East of the ditch are single family subdivisions.
- The existing land uses are: Tiffany Terrace single family subdivision to the North, the Oleander Estates single-family subdivision and the Einstein's Learning Academy to the South and the Taurus Estates No. 2 single family subdivision to the East.
- The Future Land Use Map shows the subject property as Low Density Residential. The requested rezoning is in line with the designation of the property in the Future Land Use Map.
- Notices were mailed to 66 surrounding property owners. Complaints have been received by staff from the surrounding property regarding dust coming from the subject property.