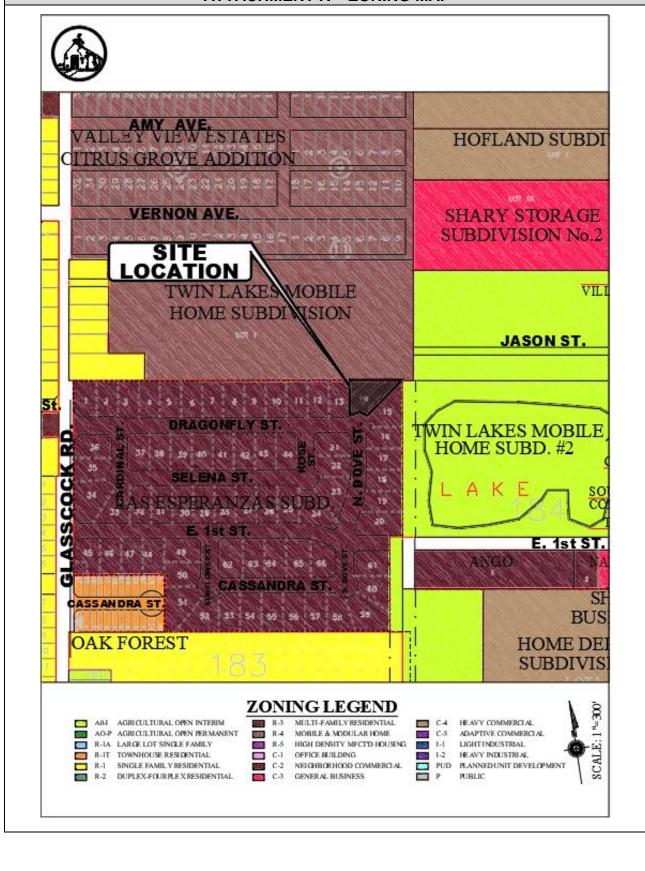

- There will be three structures proposed on the Lot: Two buildings will house two apartments each (two duplexes) measuring 2180 square feet and a standalone structure (building one – single apartment to measure 1090 square feet. (ATTACHMENT V)
- A landscaping plan is required to be submitted for review and compliance per subdivision ordinance Ch. 98 Subdivision – Landscaping regulations.

### STAFF RECOMMENDATION:

Staff recommends approval of the Site Plan as submitted.

| RECORD OF VOTE: | APPROVED: DISAPPROVED: TABLED: |  |
|-----------------|--------------------------------|--|
| AYES            |                                |  |
| NAYS            |                                |  |
| DISSENTING      |                                |  |







## **ATTACHMENT IV - ZONING MAP**





# **FLOOR PLAN**



**BUILDING 3** 



# **ATTACHMENT VII - AERIAL PHOTO** O HOWELL - M