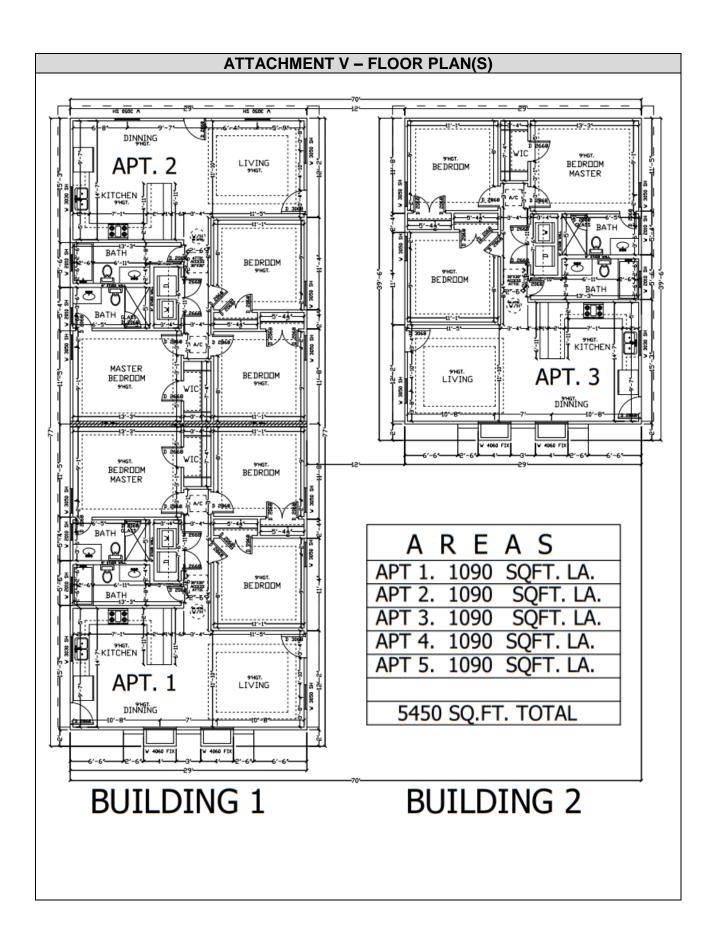

### **Summary:**

- The property is an irregular lot measuring 18,308 square feet at a cul-de-sac with a frontage of 76.66 feet intersecting Dragonfly Street and N. Dove Street. (ATTACHMENT II)
- The subdivision was designed for R-3 type construction and is prepped with 60 feet right-of-way complete with curb and gutters, drainage, utilities, and all lots meeting size restrictions and zoning setback requirements. (ATTACHMENT III)
- The minimum number of paved, striped off-street parking spaces required are 2 for each apartment for a grand total of 10 spaces
- There will be three structures proposed on the Lot: Two buildings will house two apartments each (two duplexes) measuring 2180 square feet and a standalone structure (building one – single apartment to measure 1090 square feet. (ATTACHMENT V)
- A landscaping plan is required to be submitted for review and compliance per subdivision ordinance Ch. 98 Subdivision – Landscaping regulations.