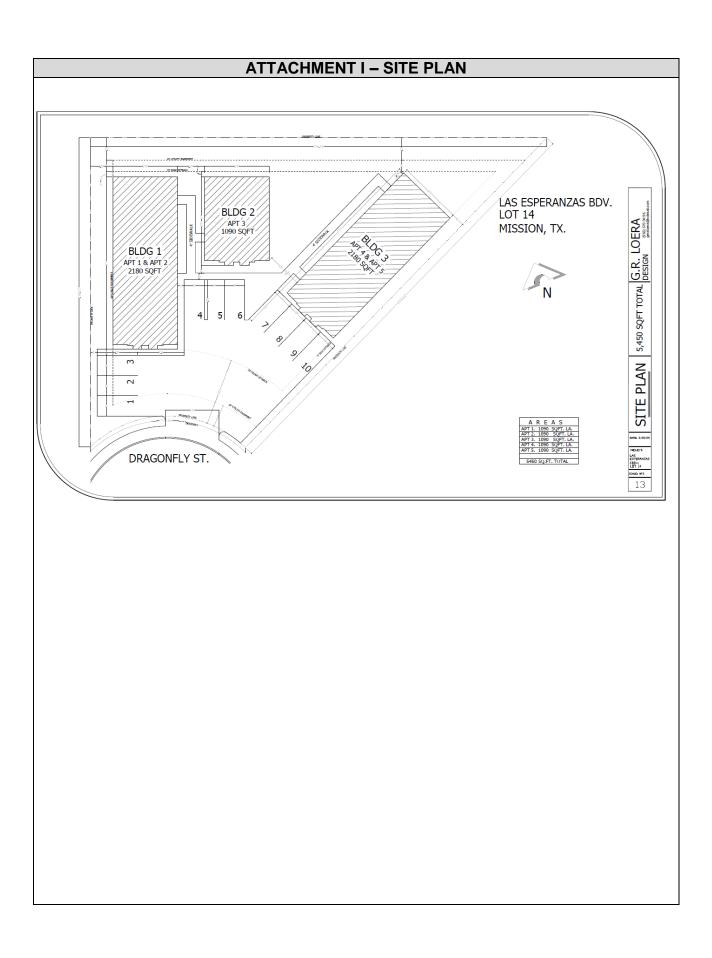

### **Summary:**

- The property is an irregular lot measuring 18,308 square feet at a cul-de-sac with a frontage of 76.66 feet intersecting Dragonfly Street and N. Dove Street. (ATTACHMENT II)
- The subdivision was designed for R-3 type construction and is prepped with 60 feet right-of-way complete with curb and gutters, drainage, utilities, and all lots meeting size restrictions and zoning setback requirements. (ATTACHMENT III)
- The minimum number of paved, striped off-street parking spaces required are 2 for each apartment for a grand total of 10 spaces
- There will be three structures proposed on the Lot: Two buildings will house two apartments each (two duplexes) measuring 2180 square feet and a standalone structure (building one – single apartment to measure 1090 square feet. (ATTACHMENT V)
- A landscaping plan is required to be submitted for review and compliance per subdivision ordinance Ch. 98 Subdivision – Landscaping regulations.