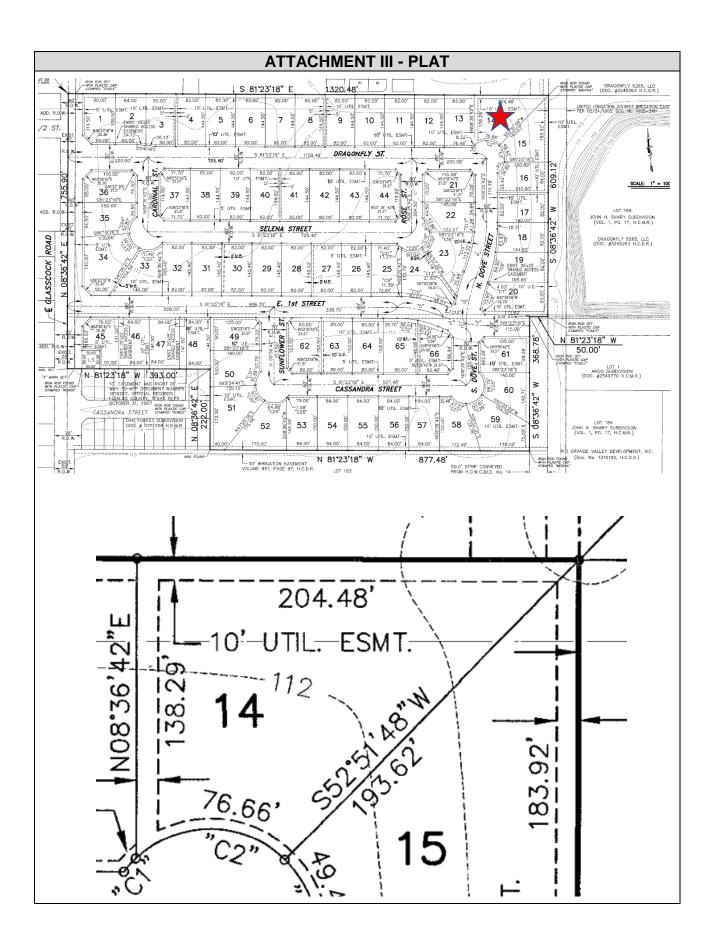

### **Summary:**

- The property is an irregular lot measuring 18,308 square feet at a cul-de-sac with a frontage of 76.66 feet intersecting Dragonfly Street and N. Dove Street. (ATTACHMENT II)
- The subdivision was designed for R-3 type construction and is prepped with 60 feet right-of-way complete with curb and gutters, drainage, utilities, and all lots meeting size restrictions and zoning setback requirements. (ATTACHMENT III)
- The minimum number of paved, striped off-street parking spaces required are 2 for each apartment for a grand total of 10 spaces
- There will be three structures proposed on the Lot: Two buildings will house two apartments each (two duplexes) measuring 2180 square feet and a standalone structure (building one – single apartment to measure 1090 square feet. (ATTACHMENT V)
- A landscaping plan is required to be submitted for review and compliance per subdivision ordinance Ch. 98 Subdivision – Landscaping regulations.