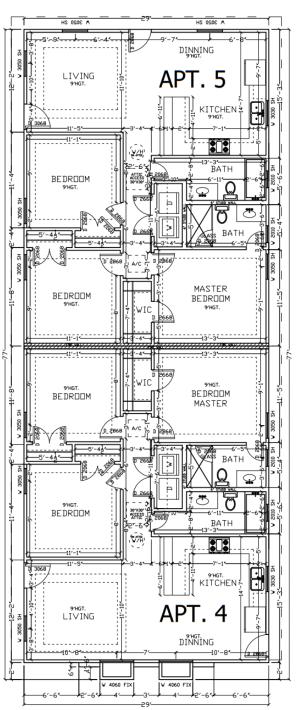

structures proposed on the Lot: Two buildings will house two apartments each (two duplexes) measuring 2180 square feet and a standalone structure (building one – single apartment to measure 1090 square feet. (ATTACHMENT V)
- A landscaping plan is required to be submitted for review and compliance per subdivision ordinance Ch. 98 Subdivision – Landscaping regulations.

### STAFF RECOMMENDATION:

Staff recommends approval of the Site Plan as submitted.

| RECORD OF VOTE: | APPROVED: DISAPPROVED: TABLED: |  |
|-----------------|--------------------------------|--|
| AYES            |                                |  |
| NAYS            |                                |  |
| DISSENTING      |                                |  |







## **ATTACHMENT IV - ZONING MAP**





# **FLOOR PLAN**



**BUILDING 3** 



# **ATTACHMENT VII - AERIAL PHOTO** O HOWELL - M