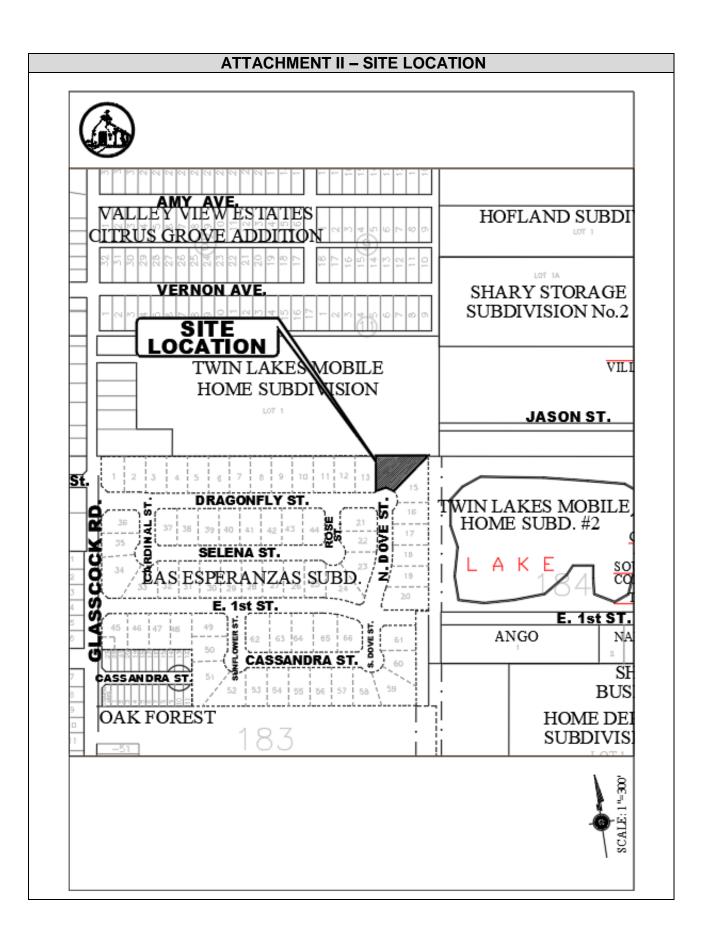

### **Summary:**

- The property is an irregular lot measuring 18,308 square feet at a cul-de-sac with a frontage of 76.66 feet intersecting Dragonfly Street and N. Dove Street. (ATTACHMENT II)
- The subdivision was designed for R-3 type construction and is prepped with 60 feet right-of-way complete with curb and gutters, drainage, utilities, and all lots meeting size restrictions and zoning setback requirements. (ATTACHMENT III)
- The minimum number of paved, striped off-street parking spaces required are 2 for each apartment for a grand total of 10 spaces
- There will be three structures proposed on the Lot: Two buildings will house two apartments each (two duplexes) measuring 2180 square feet and a standalone structure (building one – single apartment to measure 1090 square feet. (ATTACHMENT V)
- A landscaping plan is required to be submitted for review and compliance per subdivision ordinance Ch. 98 Subdivision – Landscaping regulations.