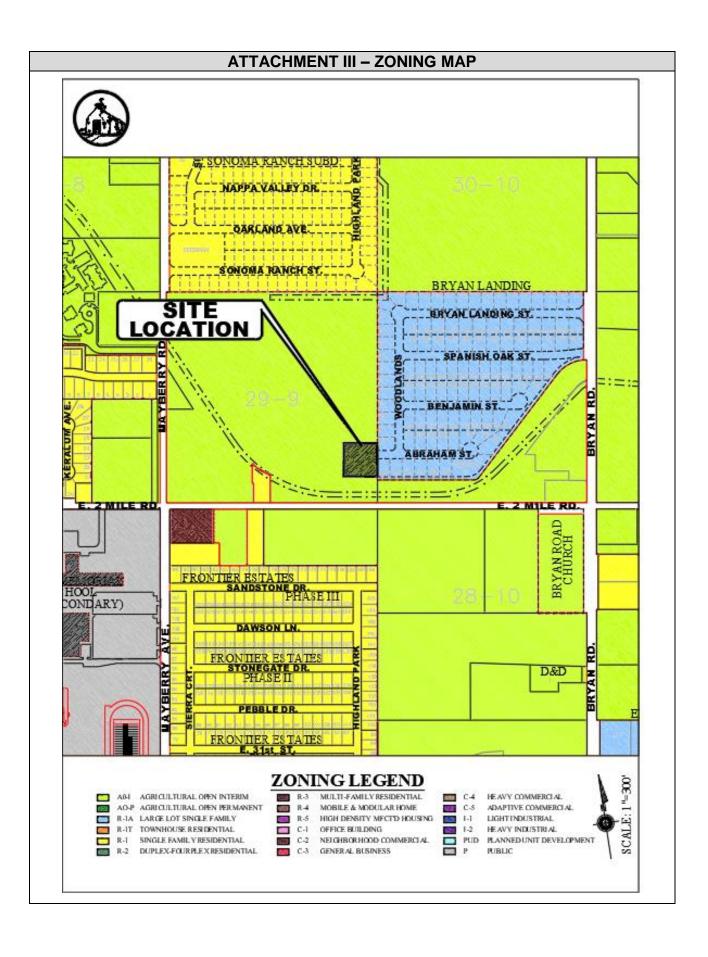

### Summary:

- This property is located along the North side of a United irrigation District canal approximately 1266 feet East of Mayberry Road situated along the North side of E. Mile 2 Road. (ATTACHMENT II)
- The land measures 208.72 feet by 208.72 feet being a 1.0 acre tract of land. (ATTACHMENT III)
- The owner proposes to reconstruct their home thru a General Land Office (GLO) housing grant that will include demolishing the existing structure and building a new residence.
- A new development adjacent to the East side of this site (Bryan Landing Subdivision) has created a public street stubout giving the subject property access to a public street. (ATTACHMENT V)
- This new subdivision, designed for residential housing, includes infrastructures such as streets, utilities (street lighting, fire hydrants, and drainage), all developed under the single-family residential zoning district.
- A Capital Sewer Recovery fee (\$200.00) will be imposed as a condition of approval.