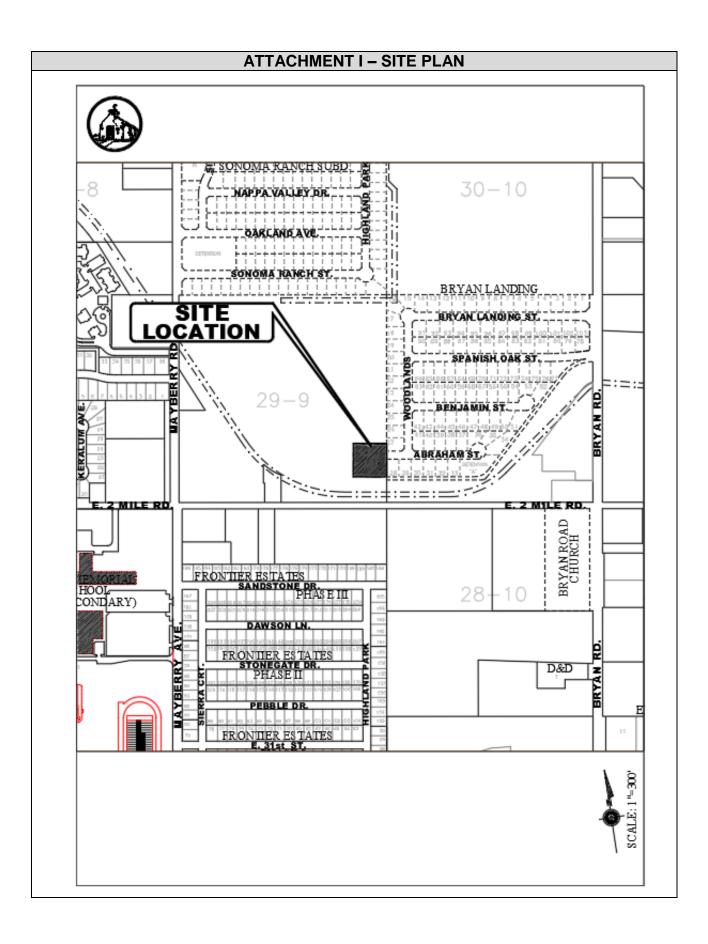

acres out of Lot 29-8, lying North of canal, in the West Addition to Sharyland Subdivision, in a property zoned Agricultural Open Interim, located at 925 E. Mile

2 Road, Applicant: Vicente Lozano – Cervantes (ATTACHMENT I)

### Summary:

- This property is located along the North side of a United irrigation District canal approximately 1266 feet East of Mayberry Road situated along the North side of E. Mile 2 Road. (ATTACHMENT II)
- The land measures 208.72 feet by 208.72 feet being a 1.0 acre tract of land. (ATTACHMENT III)
- The owner proposes to reconstruct their home thru a General Land Office (GLO) housing grant that will include demolishing the existing structure and building a new residence.
- A new development adjacent to the East side of this site (Bryan Landing Subdivision) has created a public street stubout giving the subject property access to a public street. (ATTACHMENT V)
- This new subdivision, designed for residential housing, includes infrastructures such as streets, utilities (street lighting, fire hydrants, and drainage), all developed under the single-family residential zoning district.
- A Capital Sewer Recovery fee (\$200.00) will be imposed as a condition of approval.