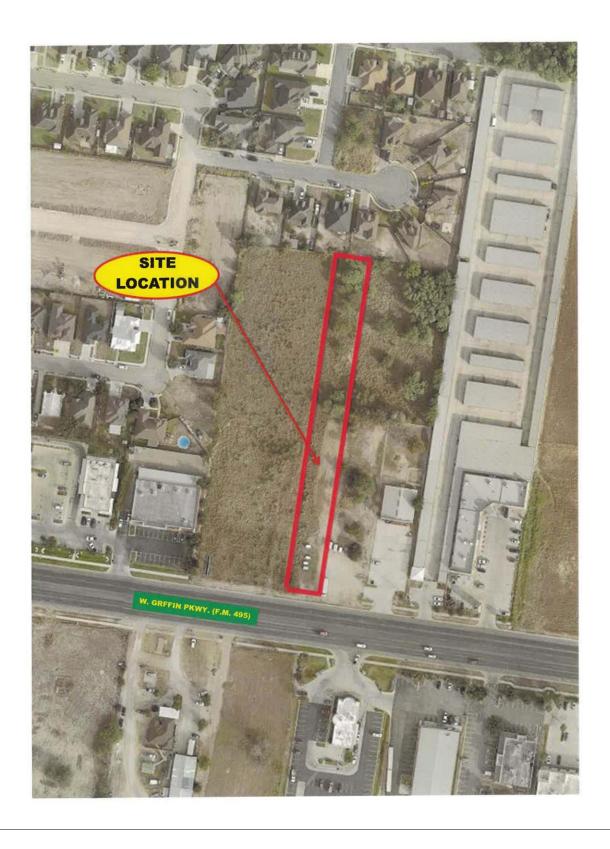

## **Aerial Photo**

#### Summary:

- The applicant is requesting to rezone the subject property from Agricultural Open Interim, ("AO-I") to General Business District ("C-3") to allow for an expansion of the existing "Move It Storage" units to the properties the company owns to the West). For the expansion a portion of the property is already zoned "C-3" but the remaining 93 feet in the western edge of their property is not properly zoned.
- The site is located along the North side of West Griffin Parkway approximately 1,062 feet east of Holland Avenue and approximately 1,370 feet west of Conway Avenue.
- The subject property for rezoning measures 621 feet by 93 feet for a total area of 57,753 square feet.
- The surrounding zones consist of: Single Family Residential District ("R-1") to the North and General Business District ("C-3") to the East, South and West.
- Existing Land Uses are: Single family residential to the North, The Mission Executive Center and Move It Storage to the East, Vacant to the West, El Pato restaurant and Vacant to the South. The subject property is vacant.
- The Future Land Use Map shows the subject property as General Commercial since it has frontage to W. Griffin Parkway. The requested rezoning is in line with the future land use map.