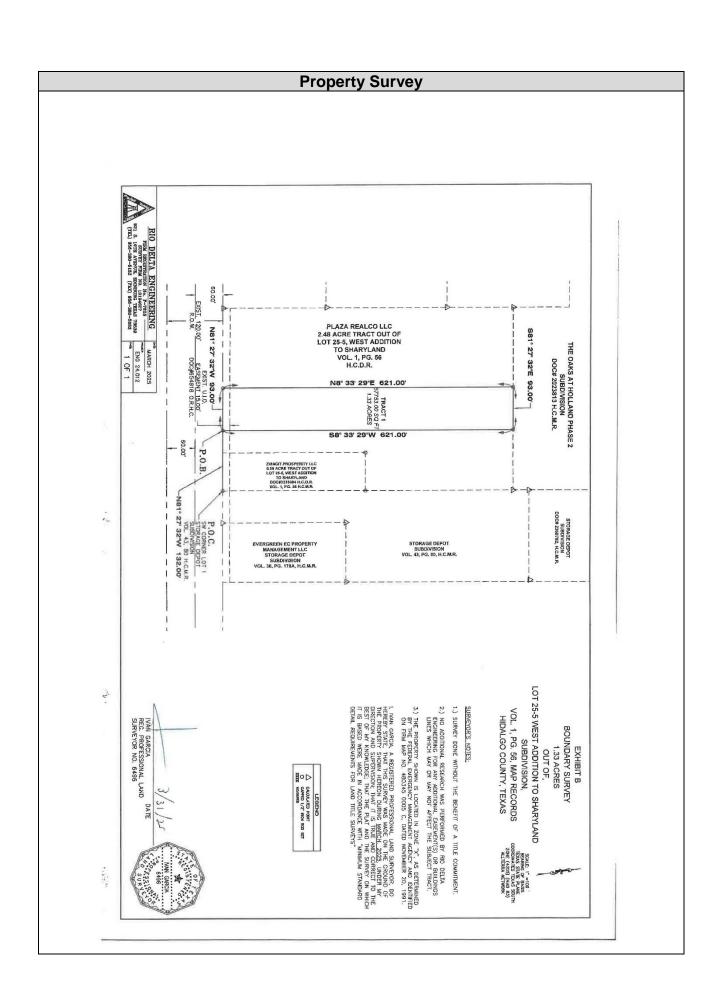

#### Summary:

- The applicant is requesting to rezone the subject property from Agricultural Open Interim, ("AO-I") to General Business District ("C-3") to allow for an expansion of the existing "Move It Storage" units to the properties the company owns to the West). For the expansion a portion of the property is already zoned "C-3" but the remaining 93 feet in the western edge of their property is not properly zoned.
- The site is located along the North side of West Griffin Parkway approximately 1,062 feet east of Holland Avenue and approximately 1,370 feet west of Conway Avenue.
- The subject property for rezoning measures 621 feet by 93 feet for a total area of 57,753 square feet.
- The surrounding zones consist of: Single Family Residential District ("R-1") to the North and General Business District ("C-3") to the East, South and West.
- Existing Land Uses are: Single family residential to the North, The Mission Executive Center and Move It Storage to the East, Vacant to the West, El Pato restaurant and Vacant to the South. The subject property is vacant.
- The Future Land Use Map shows the subject property as General Commercial since it has frontage to W. Griffin Parkway. The requested rezoning is in line with the future land use map.

Open Interim ("AO-I") to General Business District ("C-3") being a 1.33 acre tract of land, being out of and forming a part or portion of Lot 25-5, West Addition to Sharyland Subdivision, located along the North side of West Griffin Parkway (FM 495) approximately 1,062 feet East of Holland Avenue. Applicant: SecureCare