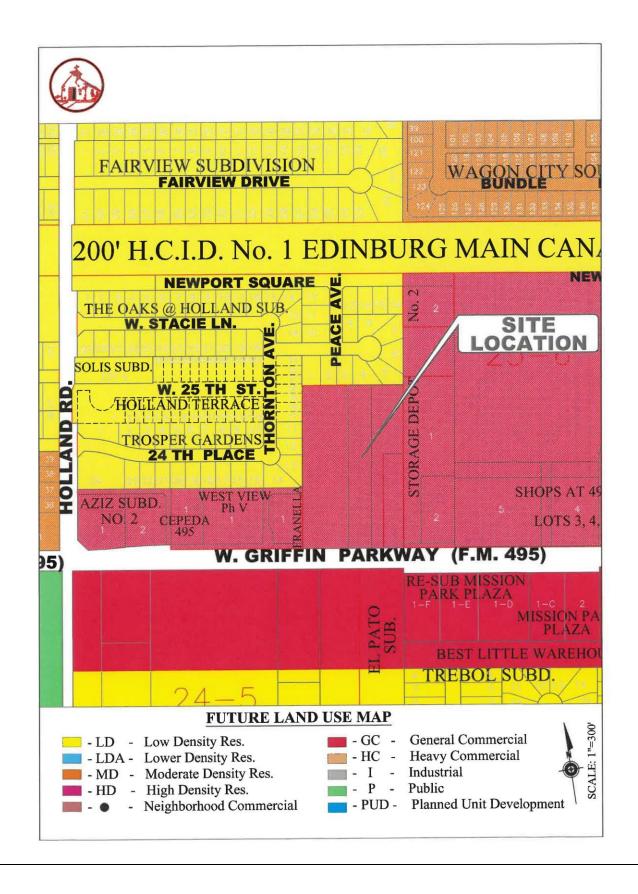

#### **Future Land Use Map**

#### Summary:

- The applicant is requesting to rezone the subject property from Agricultural Open Interim, ("AO-I") to General Business District ("C-3") to allow for an expansion of the existing "Move It Storage" units to the properties the company owns to the West). For the expansion a portion of the property is already zoned "C-3" but the remaining 93 feet in the western edge of their property is not properly zoned.
- The site is located along the North side of West Griffin Parkway approximately 1,062 feet east of Holland Avenue and approximately 1,370 feet west of Conway Avenue.
- The subject property for rezoning measures 621 feet by 93 feet for a total area of 57,753 square feet.
- The surrounding zones consist of: Single Family Residential District ("R-1") to the North and General Business District ("C-3") to the East, South and West.
- Existing Land Uses are: Single family residential to the North, The Mission Executive Center and Move It Storage to the East, Vacant to the West, El Pato restaurant and Vacant to the South. The subject property is vacant.
- The Future Land Use Map shows the subject property as General Commercial since it has frontage to W. Griffin Parkway. The requested rezoning is in line with the future land use map.