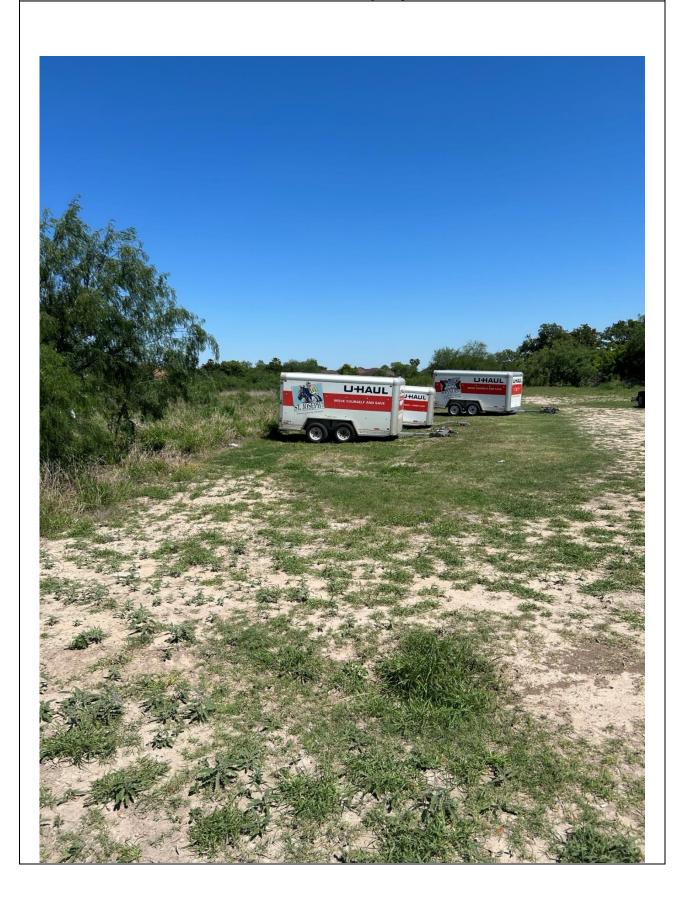

## **Photo of Property**

#### Summary:

- The applicant is requesting to rezone the subject property from Agricultural Open Interim, ("AO-I") to General Business District ("C-3") to allow for an expansion of the existing "Move It Storage" units to the properties the company owns to the West). For the expansion a portion of the property is already zoned "C-3" but the remaining 93 feet in the western edge of their property is not properly zoned.
- The site is located along the North side of West Griffin Parkway approximately 1,062 feet east of Holland Avenue and approximately 1,370 feet west of Conway Avenue.
- The subject property for rezoning measures 621 feet by 93 feet for a total area of 57,753 square feet.
- The surrounding zones consist of: Single Family Residential District ("R-1") to the North and General Business District ("C-3") to the East, South and West.
- Existing Land Uses are: Single family residential to the North, The Mission Executive Center and Move It Storage to the East, Vacant to the West, El Pato restaurant and Vacant to the South. The subject property is vacant.
- The Future Land Use Map shows the subject property as General Commercial since it has frontage to W. Griffin Parkway. The requested rezoning is in line with the future land use map.