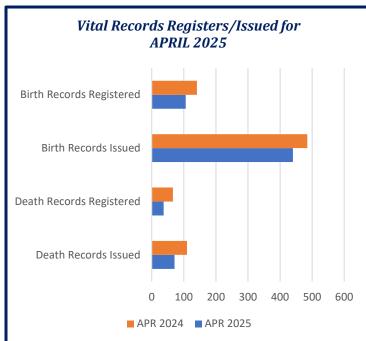

| Vital Statistics               |             |             |             |             |  |  |  |  |
|--------------------------------|-------------|-------------|-------------|-------------|--|--|--|--|
|                                | APR<br>2025 | YTD<br>2025 | APR<br>2024 | YTD<br>2024 |  |  |  |  |
| Birth<br>Records<br>Registered | 106         | 1020        | 141         | 1102        |  |  |  |  |
| Birth<br>Records<br>Issued     | 440         | 3541        | 485         | 3293        |  |  |  |  |
| Death<br>Records<br>Registered | 37          | 289         | 66          | 308         |  |  |  |  |
| Death<br>Records<br>Issued     | 71          | 436         | 110         | 496         |  |  |  |  |
| Funds<br>Received              | \$10,792    | \$88,477    | \$12,021    | \$80,537    |  |  |  |  |