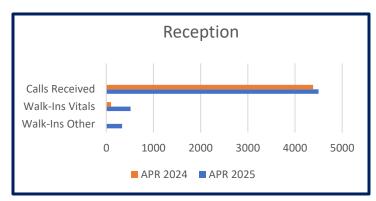

## CITY SECRETARY MONTHLY REPORT – APRIL 2025

| Reception                        |       |                   |       |  |  |  |
|----------------------------------|-------|-------------------|-------|--|--|--|
| Calls<br>Received                | 4,501 | APRIL 2024        |       |  |  |  |
| Walk-Ins-<br>Vitals              | 515   | Calls<br>Received | 4,385 |  |  |  |
| Walk-Ins<br>Other<br>Departments | 334   | Walk-Ins          | 102   |  |  |  |