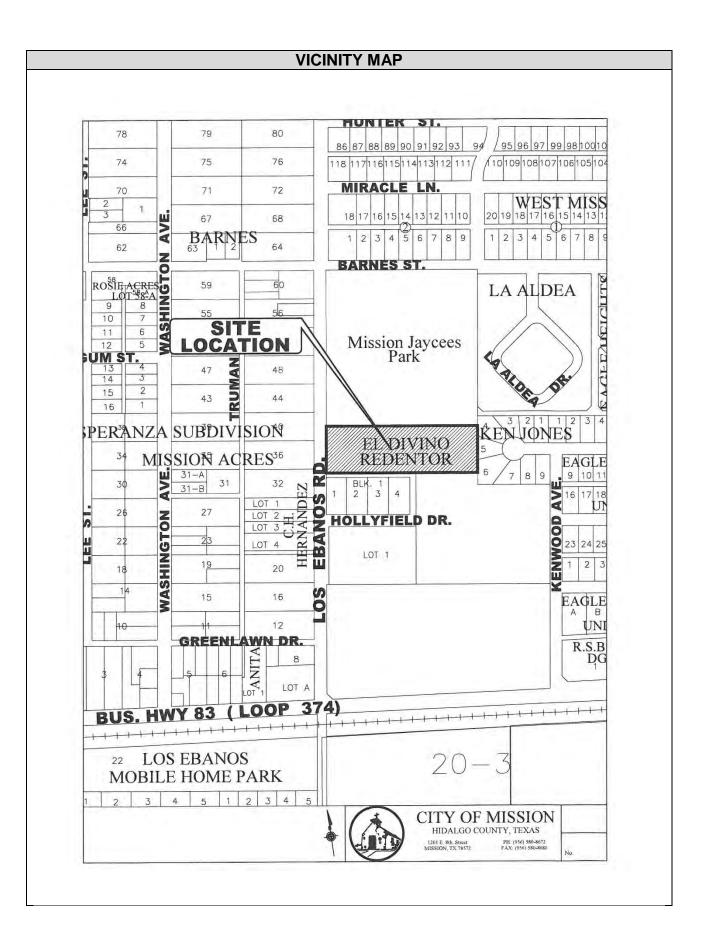

## **AERIAL PHOTO**





## PROPOSED SITE PLAN



## MAILOUT LIST

| PROP_ID | Property Owners (CUP25-15)                  | addrDeliveryLine         | addrCity      | addrState     | addrZip       |
|---------|---------------------------------------------|--------------------------|---------------|---------------|---------------|
| 524352  | RODRIGUEZ JESUS                             | 1105 BURNEY ST           | MISSION       | TX            | 78572-3601    |
| 524354  | JIMENEZ JESUS V                             | 1108 BURNEY ST           | MISSION       | TX            | 78572-3600    |
| 524356  | HINOJOSA MARCO A & THELMA M                 | 1607 ADAMS ST            | MISSION       | TX            | 78572-7513    |
| 524353  | MEDINA LEONEL & ANA VELIA                   | 1107 BUR