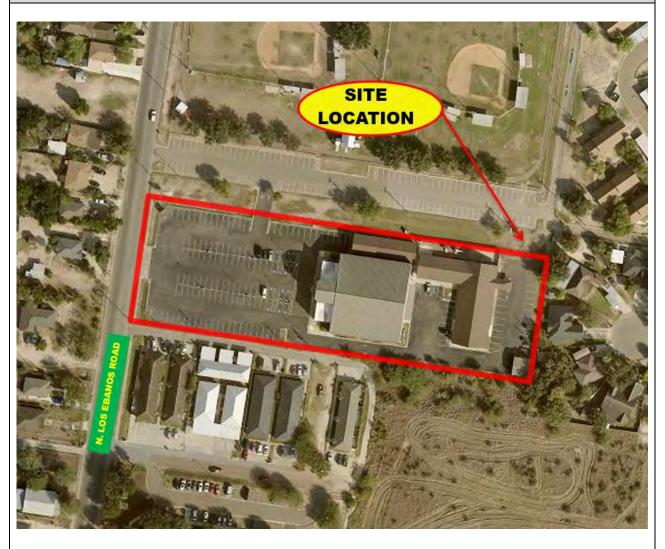

## **AERIAL PHOTO**





## PROPOSED SITE PLAN



## MAILOUT LIST

| PROP_ID | Property Owners (CUP25-15)                  | addrDeliveryLine         | addrCity      | addrState     | addrZip       |
|---------|---------------------------------------------|--------------------------|---------------|---------------|---------------|
| 524352  | RODRIGUEZ JESUS                             | 1105 BURNEY ST           | MISSION       | TX            | 78572-3601    |
| 524354  | JIMENEZ JESUS V                             | 1108 BURNEY ST           | MISSION       | TX            | 78572-3600    |
| 524356  | HINOJOSA MARCO A & THELMA M                 | 1607 ADAMS ST            | MISSION       | TX            | 78572-7513    |
| 524353  | MEDINA LEONEL & ANA VELIA                   | 1107 BURNEY ST           | MISS