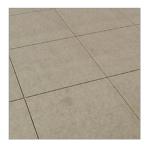

Terraces & Walkways Stained Concrete

Exterior Stone Colorado Buff

Fascia, Columns & Railing Color: Custom Stain

Vertical Siding & Sofits 1"x8" – Butt Joint, Smooth Color: Custom Stain

**Wood Columns** per Plan Color: Custom Stain