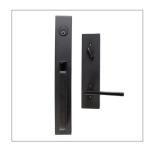

Exterior Lighting
Mfg: Hinkley Mist 22" Sconce
Color: Satin Black

Entry Door Solid Wood Color: Custom Stain

Entry Door Hardware Emtek Lausanne Full Plate with Helios Interior Lever Color: Matte Black