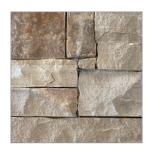

Terraces & Walkways Stained Concrete

Exterior Stone Colorado Buff

Fascia, Columns & Railing Color: Custom Stain

Vertical Siding & Sofits 1"x8" – Butt Joint, Smooth Color: Custom Stain

**Wood Columns** per Plan Color: Custom Stain