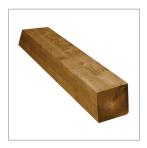

Terraces & Walkways Stained Concrete

Exterior Stone Colorado Buff

Fascia, Columns & Railing Color: Custom Stain

Vertical Siding & Sofits 1"x8" – Butt Joint, Smooth Color: Custom Stain

**Wood Columns** per Plan Color: Custom Stain