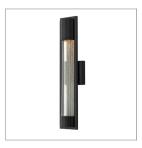

Exterior Lighting
Mfg: Hinkley Mist 22" Sconce
Color: Satin Black

Entry Door Solid Wood Color: Custom Stain

Entry Door Hardware Emtek Lausanne Full Plate with Helios Interior Lever Color: Matte Black