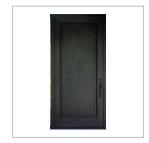

Exterior Lighting
Mfg: Hinkley Mist 22" Sconce
Color: Satin Black

Entry Door Solid Wood Color: Custom Stain

Entry Door Hardware Emtek Lausanne Full Plate with Helios Interior Lever Color: Matte Black