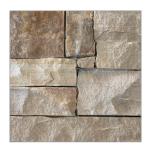

Terraces & Walkways Stained Concrete

Exterior Stone Colorado Buff

Fascia & Vertical Siding Color: Custom Stain

Vertical Siding, Columns & Sofits 1"x8" – Butt Joint, Smooth Color: Custom Stain

**Wood Columns** per Plan Color: Custom Stain