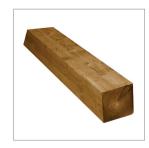

Terraces & Walkways Stained Concrete

Exterior Stone Colorado Buff

Fascia & Vertical Siding Color: Custom Stain

Vertical Siding, Columns & Sofits 1"x8" – Butt Joint, Smooth Color: Custom Stain

**Wood Columns** per Plan Color: Custom Stain