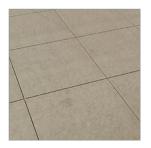

Terraces & Walkways Stained Concrete

Exterior Stone Colorado Buff

Fascia & Vertical Siding Color: Custom Stain

Vertical Siding, Columns & Sofits 1"x8" – Butt Joint, Smooth Color: Custom Stain

**Wood Columns** per Plan Color: Custom Stain