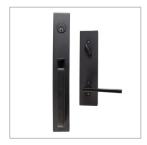

Exterior Lighting Mfg: Hinkley Mist 22" Sconce Color: Satin Black

Entry Door Solid Wood Color: Custom Stain

Entry Door Hardware Emtek Lausanne Full Plate with Helios Interior Lever Color: Matte Black