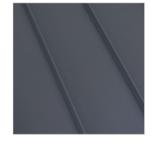

Terraces & Walkways Stained Concrete

Exterior Stone Colorado Buff

Fascia & Vertical Siding Color: Custom Stain

Vertical Siding, Columns & Sofits 1"x8" – Butt Joint, Smooth Color: Custom Stain

**Wood Columns** per Plan Color: Custom Stain