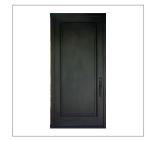

Exterior Lighting Mfg: Hinkley Mist 22" Sconce Color: Satin Black

Entry Door Solid Wood Color: Custom Stain

Entry Door Hardware Emtek Lausanne Full Plate with Helios Interior Lever Color: Matte Black