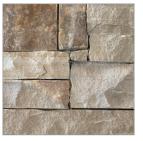

## Design Guide

Terraces & Walkways Stained Concrete

**Exterior Stone** Colorado Buff

Fascia & Vertical Siding Color: Custom Stain

Vertical Siding, Columns & Sofits 1"x8" – Butt Joint, Smooth Color: Custom Stain