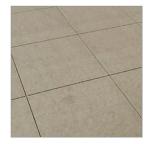

## Design Guide

Terraces & Walkways Stained Concrete

**Exterior Stone** Colorado Buff

Fascia & Vertical Siding Color: Custom Stain

Vertical Siding, Columns & Sofits 1"x8" – Butt Joint, Smooth Color: Custom Stain