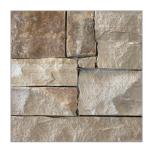

Terraces & Walkways Stained Concrete

Exterior Stone Colorado Buff

Fascia, Columns, Soffits & Railing Color: Custom Stain

Vertical Siding 1"x8" – Butt Joint, Smooth Color: Custom Stain

**Wood Columns** per Plan Color: Custom Stain