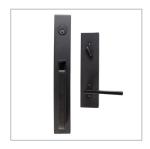

Exterior Lighting Mfg: Hinkley Mist 22" Sconce Color: Satin Black

Entry Door Solid Wood Color: Custom Stain

Entry Door Hardware Emtek Lausanne Full Plate with Helios Interior Lever Color: Matte Black