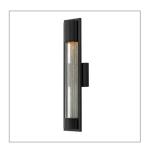

Exterior Lighting Mfg: Hinkley Mist 22" Sconce Color: Satin Black

Entry Door Solid Wood Color: Custom Stain

Entry Door Hardware Emtek Lausanne Full Plate with Helios Interior Lever Color: Matte Black