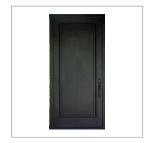

Exterior Lighting Mfg: Hinkley Mist 22" Sconce Color: Satin Black

Entry Door Solid Wood Color: Custom Stain

Entry Door Hardware Emtek Lausanne Full Plate with Helios Interior Lever Color: Matte Black