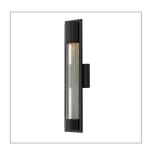

Exterior Lighting Mfg: Hinkley Mist 22" Sconce Color: Satin Black

Entry Door Solid Wood Color: Custom Stain

Entry Door Hardware Emtek Lausanne Full Plate with Helios Interior Lever Color: Matte Black