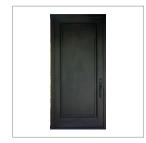

Exterior Lighting Mfg: Hinkley Mist 22" Sconce Color: Satin Black

Entry Door Solid Wood Color: Custom Stain

Entry Door Hardware Emtek Lausanne Full Plate with Helios Interior Lever Color: Matte Black