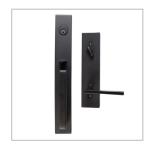

Exterior Lighting Mfg: Hinkley Mist 22" Sconce Color: Satin Black

Entry Door Solid Wood Color: Custom Stain

Entry Door Hardware Emtek Lausanne Full Plate with Helios Interior Lever Color: Matte Black