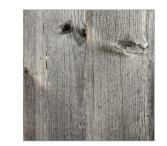

## Design Guide

Terraces & Walkways Stained Concrete

**Exterior Stone** Colorado Buff

Fascia & Vertical Siding Color: Custom Stain

Vertical Siding, Columns & Sofits 1"x8" – Butt Joint, Smooth Color: Reclaimed

Wood Columns per Plan Color: Custom Stain

Roofing Mfg: CertainTeed Belmont Asphalt Shingles Color: Black Granite

**Roofing** Standing Seam Metal Color: Matte Black

Garage Door 9'-0" x 18'-0" Insulated Metal Color: Matte Black