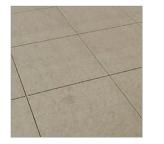

## Design Guide

Terraces & Walkways Stained Concrete

**Exterior Stone** Colorado Buff

Fascia & Vertical Siding Color: Custom Stain

Vertical Siding, Columns & Sofits 1"x8" – Butt Joint, Smooth Color: Reclaimed