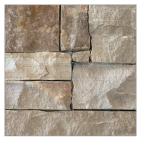

## Design Guide

Terraces & Walkways Stained Concrete

**Exterior Stone** Colorado Buff

Fascia & Vertical Siding Color: Custom Stain

Vertical Siding, Columns & Sofits 1"x8" – Butt Joint, Smooth Color: Reclaimed