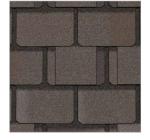

Roofing Mfg: CertainTeed Belmont Asphalt Shingles Color: Stonegate Gray

**Roofing** Standing Seam Metal Color: Dark Gray

Garage Door 9'-0" x 18'-0" Insulated Metal Color: Matte Black

Exterior Lighting Mfg: Hinkley Mist 22" Sconce Color: Satin Black