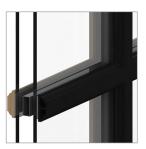

## Design Guide

Terraces & Walkways Stained Concrete

Fascia, Soffits, Columns & Railing Color: Custom Stain

**Siding** Stucco Color: Dover Sky

**Wood Columns** per Plan Color: Custom Stain

Windows and Doors Mfg: Alan Bradley Cityline Color: Matte Black