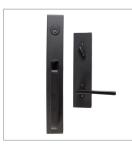

Entry Door Solid Wood Color: Custom Stain

Entry Door Hardware Emtek Lausanne Full Plate with Helios Interior Lever Color: Matte Black