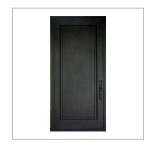

Metal Siding at Garage Color: Dark Bronze

Windows and Doors Mfg: Alan Bradley Cityline Color: Bronze

Exterior Lighting
Mfg: Hinkley Mist 22" Sconce
Color: Bronze

Entry Door Solid Wood Color: Custom Stain