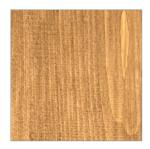

Terraces & Walkways Concrete Pavers Color: Light Almond

Exterior Stone Colorado Buff

Fascia, Soffits, Columns & Railing Color: Custom Stain

Vertical Siding & Railing 1"x8" – Butt Joint, Smooth Color: Custom Stain