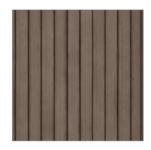

Terraces & Walkways Concrete Pavers Color: Light Almond

Exterior Stone Colorado Buff

Fascia, Soffits, Columns & Railing Color: Custom Stain

Vertical Siding & Railing 1"x8" – Butt Joint, Smooth Color: Custom Stain