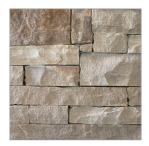

Terraces & Walkways Concrete Pavers Color: Light Almond

Exterior Stone Colorado Buff

Fascia, Soffits, Columns & Railing Color: Custom Stain

Vertical Siding & Railing 1"x8" – Butt Joint, Smooth Color: Custom Stain