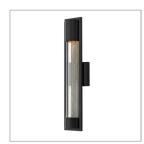

Windows and Doors
Mfg: Alan Bradley Cityline
Color: Matte Black

Garage Door 9'-0" x 18'-0" Insulated Metal Color: Matte Black

Exterior Lighting
Mfg: Hinkley Mist 22" Sconce
Color: Satin Black

Entry Door Wood & Full Glass Panel Color: Matte Black