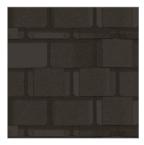

DESIGN GUIDE Minturn North

Terraces & Walkways Stained Concrete

Exterior Stone Colorado Buff

Fascia, Columns & Railing Color: Custom Stain

Vertical Siding & Sofits 1"x8" – Butt Joint, Smooth Color: Custom Stain