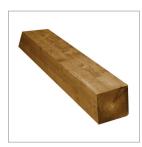

DESIGN GUIDE Minturn North

Terraces & Walkways Stained Concrete

Exterior Stone Colorado Buff

Fascia, Columns & Railing Color: Custom Stain

Vertical Siding & Sofits 1"x8" – Butt Joint, Smooth Color: Custom Stain

Accent Vertical Siding 1"x8" – Butt Joint, Smooth Color: Custom Stain

Wood Columns per Plan Color: Custom Stain

Roofing Mfg: CertainTeed Belmont Asphalt Shingles Color: Black Granite

Roofing Standing Seam Metal Color: Matte Black