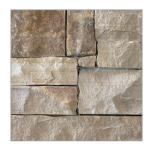

DESIGN GUIDE Minturn North

Terraces & Walkways Stained Concrete

Exterior Stone Colorado Buff

Fascia, Columns & Railing Color: Custom Stain

Vertical Siding & Sofits 1"x8" – Butt Joint, Smooth Color: Custom Stain