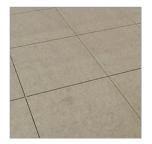

DESIGN GUIDE Minturn North

Terraces & Walkways Stained Concrete

Exterior Stone Colorado Buff

Fascia, Columns & Railing Color: Custom Stain

Vertical Siding & Sofits 1"x8" – Butt Joint, Smooth Color: Custom Stain