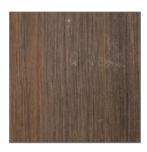

DESIGN GUIDE Minturn North

Terraces & Walkways Stained Concrete

Exterior Stone Colorado Buff

Fascia, Columns & Railing Color: Custom Stain

Vertical Siding & Sofits 1"x8" – Butt Joint, Smooth Color: Custom Stain