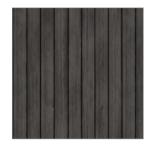

DESIGN GUIDE Minturn North

Terraces & Walkways Stained Concrete

Exterior Stone Colorado Buff

Fascia, Columns & Railing Color: Custom Stain

Vertical Siding & Sofits 1"x8" – Butt Joint, Smooth Color: Custom Stain

Accent Vertical Siding 1"x8" – Butt Joint, Smooth Color: Custom Stain

Wood Columns per Plan Color: Custom Stain

Roofing Mfg: CertainTeed Belmont Asphalt Shingles Color: Black Granite

Roofing Standing Seam Metal Color: Matte Black