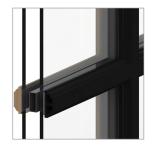

Windows and Doors
Mfg: Alan Bradley Cityline
Color: Matte Black

Garage Door 9'-0" x 18'-0" Insulated Metal Color: Matte Black

Exterior Lighting
Mfg: Hinkley Mist 22" Sconce
Color: Satin Black

Entry Door Wood & Full Glass Panel Color: Matte Black